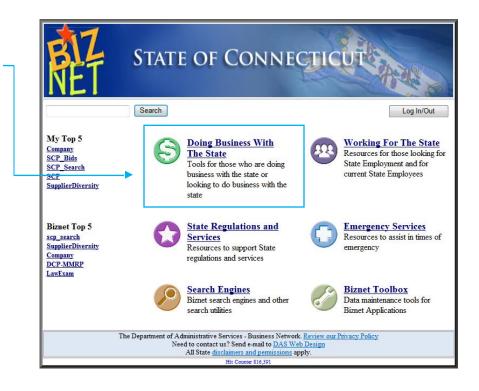

#### Step 2:

Click the link for <u>Doing Business</u> <u>With The State.</u>

Step 3:

Click Company information

| urrent User: peter | r hunter@ct.gov Biznet Me                                                                                                                                                                                                                                                                                                                                                                                  | nu     | Log In/    |
|--------------------|------------------------------------------------------------------------------------------------------------------------------------------------------------------------------------------------------------------------------------------------------------------------------------------------------------------------------------------------------------------------------------------------------------|--------|------------|
|                    | Doing Business With The State                                                                                                                                                                                                                                                                                                                                                                              |        |            |
| S                  | CHFA-DOH Consolidated Application                                                                                                                                                                                                                                                                                                                                                                          |        |            |
| \$                 | State Contracting Portal<br>Enter and maintain Bids and Results for Connecticut State Procurement                                                                                                                                                                                                                                                                                                          |        |            |
| S Ver              | ndors and Contractors use this page toundate your company information, maintain company<br>Goods and Services List.                                                                                                                                                                                                                                                                                        | ıy con | itacts, an |
| Ŭ                  | You can also use this site to upload Company Affidavits and Nondiscrimination for                                                                                                                                                                                                                                                                                                                          | ms.    |            |
| S                  | Supplier Diversity Application Status<br>Check the status of a Supplier Diversity application                                                                                                                                                                                                                                                                                                              |        |            |
| 😂 🔁 can bio        | Contractor Prequalification Application<br>DAS Contractor Prequalification Program (C.G.S §4a-100) requires all contractors to preç<br>d on any construction, alteration, remodeling, repair or demolition of any public building, fo<br>municipality, estimated to cost more than \$500,000 and which is funded in whole or in part<br>For more information click <u>here.</u>                            | r worl | c by the   |
|                    | Supplier Diversity Application<br>State of Connecticut's Supplier Diversity Program was established to ensure Connecticut Sr<br>portunity to bid on a portion of the State's purchases. The main objective of the program is<br>number of small and minority business enterprises the Office of Supplier Diversity certifies<br>Connecticut. For more information click <u>here</u> .<br><u>View movie</u> | to inc | rease th   |
| $\frown$           | Vendor Performance Reporting                                                                                                                                                                                                                                                                                                                                                                               |        |            |