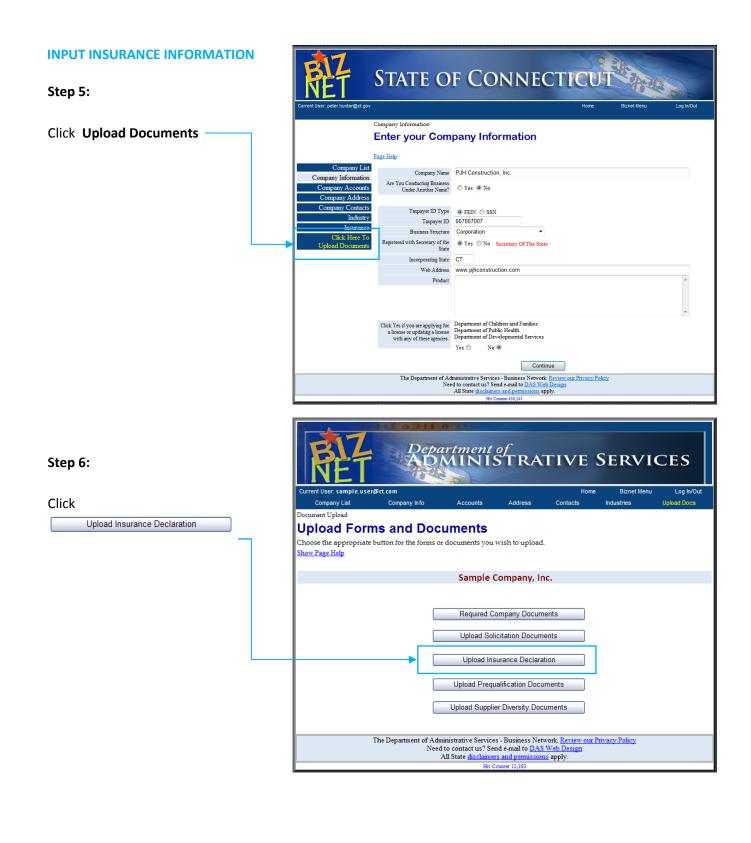

#### **INPUT INSURANCE INFORMATION** Department of ADMINISTRATIVE SERVICES Step 4: Biznet Menu npie.user@ct.com Log In/Out Your Companies Click the tion next to Welcome to the Company Information Center! To enter a new company, click Add. To update information of an existing company, click on the ඟ next to the company name. To update a company's user accounts click on the 🗟 next to the company name. your company name. Taxpayer ID Company Name nc. 101010101 Add Another Company The Department of Administrative Services - Business Network, <u>Review our Privacy Policy</u> Need to contact us? Send e-mail to <u>DAS Web Design</u> All State <u>disclaimers and permissions</u> apply. <u>His Content</u> 211 833

# **INPUT INSURANCE INFORMATION**