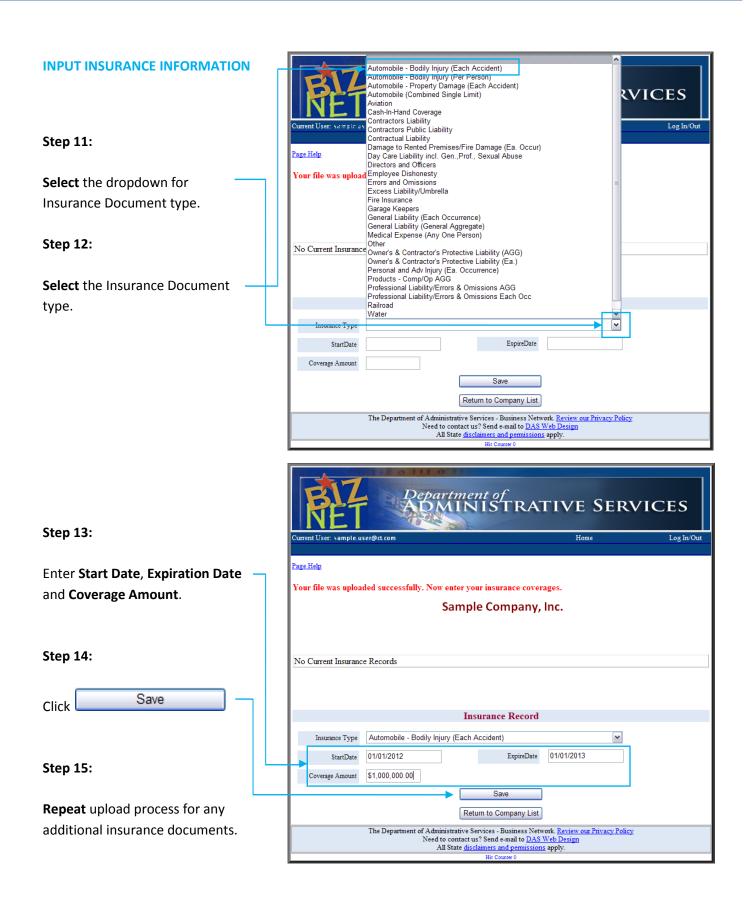

# **INPUT INSURANCE INFORMATION**

# Step 7:

**Scan** Insurance Documents to your computer.

# Step 8:

Click Browse... to locate the first insurance document you would like to upload.

# Step 9:

Click Upload to

**Upload** your selected insurance document.

# Step 10:

A message is displayed confirming successful upload.

| urrent User: දampie.user@ct.com |                                                                               | Home   | Log In/C |
|---------------------------------|-------------------------------------------------------------------------------|--------|----------|
| now Page Help                   |                                                                               |        |          |
|                                 | Sample Company                                                                | , Inc. |          |
| Browse to File                  |                                                                               |        | Browse   |
|                                 | Upload C                                                                      | Cancel |          |
|                                 | 488                                                                           |        |          |
| The Department                  | of Administrative Services - Business<br>Need to contact us? Send e-mail to ] |        | Σ.       |
|                                 | All State disclaimers and permis                                              |        |          |
|                                 | Hit Counter 0                                                                 |        |          |

| Department of<br>ADMINISTRATIVE SERVICES                                                                        |                                                                                         |                              |      |            |  |  |  |  |  |  |
|-----------------------------------------------------------------------------------------------------------------|-----------------------------------------------------------------------------------------|------------------------------|------|------------|--|--|--|--|--|--|
| Current User: sample.u                                                                                          | iser@ct.com                                                                             |                              | Home | Log In/Out |  |  |  |  |  |  |
| Page Help<br>Your file was uploa                                                                                | ided successfully. Now ent                                                              | er your insurance coverages. | 7    |            |  |  |  |  |  |  |
| Sample Company, Inc.                                                                                            |                                                                                         |                              |      |            |  |  |  |  |  |  |
| No Current Insuranc                                                                                             | ce Records                                                                              |                              |      |            |  |  |  |  |  |  |
|                                                                                                                 |                                                                                         | Insurance Record             |      |            |  |  |  |  |  |  |
| Insurance Type                                                                                                  |                                                                                         |                              | ▼    |            |  |  |  |  |  |  |
| StartDate                                                                                                       |                                                                                         | ExpireDate                   |      |            |  |  |  |  |  |  |
| Coverage Amount                                                                                                 |                                                                                         |                              |      |            |  |  |  |  |  |  |
|                                                                                                                 |                                                                                         | Save                         |      |            |  |  |  |  |  |  |
|                                                                                                                 |                                                                                         | Return to Company List       |      |            |  |  |  |  |  |  |
|                                                                                                                 | The Department of Administrative Services - Business Network. Review our Privacy Policy |                              |      |            |  |  |  |  |  |  |
| Need to contact us? Send e-mail to <u>DAS Web Design</u><br>All State <u>disclaimers and permissions</u> apply. |                                                                                         |                              |      |            |  |  |  |  |  |  |
|                                                                                                                 | Hit Counter 0                                                                           |                              |      |            |  |  |  |  |  |  |