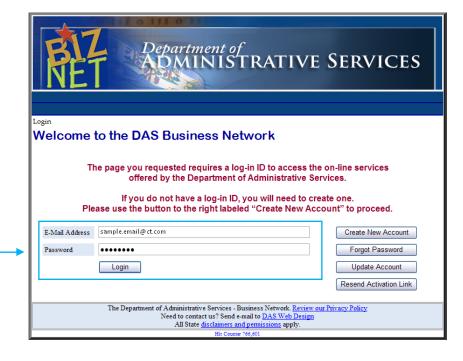

#### Step 1:

Log in to the <u>DAS Business Network</u> (<u>BizNet</u>) at this link, or navigate to:

https://www.biznet.ct.gov/Ac countMaint/Login.aspx