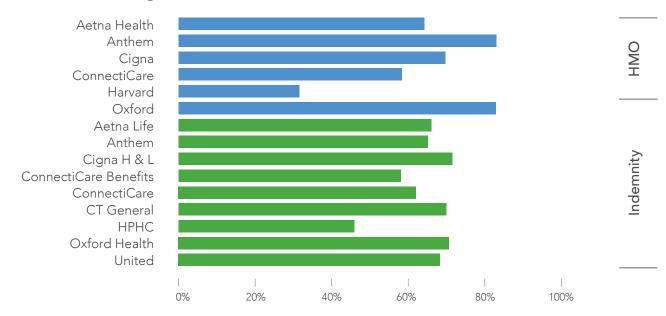

## **Member Satisfaction Survey**

HEALTH PLAN RATING

**Q:** How would you rate your health plan, on a scale of 0 to 10 where 0 is the worst health plan possible and 10 is the best health plan possible?

0-1 (Worst) 2-3 4-6 7-8 9-10 (Best)

#### **Member Satisfaction Survey**

HEALTH PLAN RATING

**Q:** How would you rate your health plan, on a scale of 0 to 10 where 0 is the worst health plan possible and 10 is the best health plan possible?