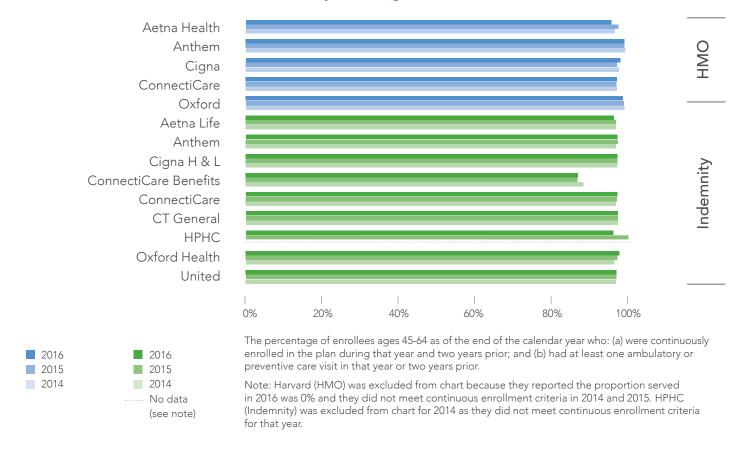

#### Care Measures

Care measures reflect the percentage of the members/enrollees who have accessed specific covered benefits. New measures were added in this year's Report Card to reflect additional follow-up and treatment for mental health services. The care measures included in this Report Card are:

#### **PREVENTATIVE**

Adult Access to Preventive and Ambulatory Care - Ages 20 - 44

Adult Access to Preventive and Ambulatory Care - Ages 45 - 64

Children and Adolescent Access to Primary Care Physicians