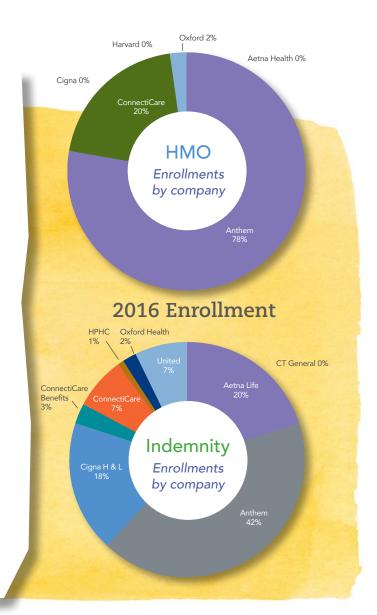

# Managed Care Organizations 2016 ENROLLMENT

| НМО          | FULLY INSURED       |                         | OTHER ENROLLMENT        |                     |                         | TOTAL ENROLLMENT        |                     |                         |                         |
|--------------|---------------------|-------------------------|-------------------------|---------------------|-------------------------|-------------------------|---------------------|-------------------------|-------------------------|
|              | Individual<br>Plans | Small<br>Group<br>Plans | Large<br>Group<br>Plans | Individual<br>Plans | Small<br>Group<br>Plans | Large<br>Group<br>Plans | Individual<br>Plans | Small<br>Group<br>Plans | Large<br>Group<br>Plans |
| Aetna Health | 0                   | 0                       | 0                       | 0                   | 0                       | 301                     | 0                   | 0                       | 301                     |
| Anthem       | 13,377              | 3,640                   | 9,473                   | 0                   | 0                       | 168,500                 | 13,377              | 3,640                   | 177,973                 |
| Cigna        | 2                   | 0                       | 41                      | 0                   | 0                       | 0                       | 2                   | 0                       | 41                      |
| ConnectiCare | 591                 | 85                      | 31,627                  | 0                   | 0                       | 17,845                  | 591                 | 85                      | 49,472                  |
| Harvard      | 0                   | 571                     | 85                      | 0                   | 0                       | 0                       | 0                   | 571                     | 85                      |
| Oxford       | 0                   | 1,209                   | 3,112                   | 0                   | 0                       | 0                       | 0                   | 1,209                   | 3,112                   |
| Totals       | 13,970              | 5,505                   | 44,338                  | 0                   | 0                       | 186,646                 | 13,970              | 5,505                   | 230,984                 |

| Indemnity             | FULLY INSURED       |                         | OTHE                    | OTHER ENROLLMENT    |                         | TOTAL ENROLLMENT        |                     |                         |                         |
|-----------------------|---------------------|-------------------------|-------------------------|---------------------|-------------------------|-------------------------|---------------------|-------------------------|-------------------------|
|                       | Individual<br>Plans | Small<br>Group<br>Plans | Large<br>Group<br>Plans | Individual<br>Plans | Small<br>Group<br>Plans | Large<br>Group<br>Plans | Individual<br>Plans | Small<br>Group<br>Plans | Large<br>Group<br>Plans |
| Aetna Life            | 4,133               | 50,800                  | 77,805                  | 0                   | 143                     | 259,530                 | 4,133               | 50,943                  | 337,335                 |
| Anthem                | 36,758              | 41,316                  | 53,026                  | 0                   | 0                       | 691,525                 | 36,758              | 41,316                  | 744,551                 |
| Cigna H & L           | 556                 | 281                     | 31,204                  | 42                  | 2,440                   | 326,353                 | 598                 | 2,721                   | 357,557                 |
| ConnectiCare Benefits | 49,244              | 0                       | 0                       | 0                   | 0                       | 0                       | 49,244              | 0                       | 0                       |
| ConnectiCare          | 39,802              | 54,546                  | 50,589                  | 0                   | 0                       | 0                       | 39,802              | 54,546                  | 50,589                  |
| CT General            | 35                  | 0                       | 0                       | 0                   | 0                       | 0                       | 35                  | 0                       | 0                       |
| НРНС                  | 0                   | 13,385                  | 10,067                  | 0                   | 0                       | 0                       | 0                   | 13,385                  | 10,067                  |
| Oxford Health         | 0                   | 12,450                  | 24,618                  | 0                   | 0                       | 0                       | 0                   | 12,450                  | 24,618                  |
| United                | 0                   | 888                     | 131,977                 | 0                   | 0                       | 0                       | 0                   | 888                     | 131,977                 |
| Totals                | 130,528             | 173,666                 | 379,286                 | 42                  | 2,583                   | 1,277,408               | 130,570             | 176,249                 | 1,656,694               |

#### **Managed Care Organizations**

2016 ENROLLMENT

The total enrollment includes people with private health insurance through individual policies or through their employer's fully-insured or self-insured plans. The enrollment does not include Medicare or Medicaid enrollees. CID has statutory authority over fully-insured plans, therefore the remainder of this book contains information on fully-insured plans and does not include information on self-funded plans, Medicare and Medicaid.