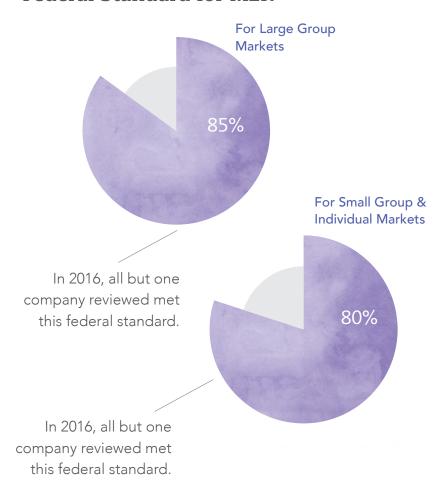

#### Federal Medical Loss Ratio

Medical loss ratio (MLR) is the proportion of premiums spent on medical expenses and certain quality improvement activities. Under federal law, any company that does not meet the minimum loss ratio requirement may be required to pay rebates in that market. This provision adds additional consumer protections, especially in the large group market where insurance companies are not required to file rates with the Insurance Department. For 2016, most of the insurance companies included in this report met the federal standard for MLR – 85% for large group market and 80% for individual and small group markets. Only one company did not meet the 85% standard for large group MLR, and one company did not meet the standard of 80% for individual and small group MLR. Federal rebate data for 2016 were not available in time for the publication of the 2017 Report Card so it was not known whether those carriers that did not meet the MLR will have to pay any rebates.

#### Federal Standard for MLR