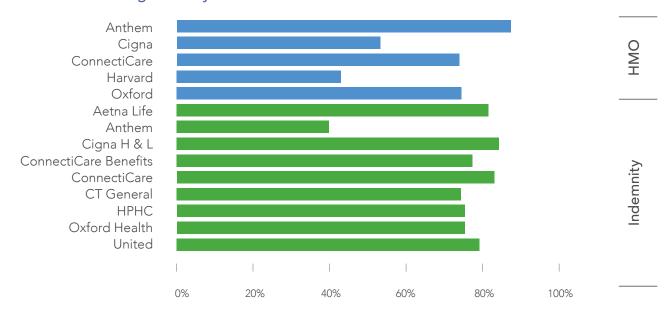

#### Member Satisfaction

When surveyed, members of the insurance plans included in this report are much more likely to classify their plans as 7 or better on a scale of 0 (worst) to 10 (best). Members also generally reported that they were always or usually able to see a specialist or obtain routine care as soon as they wanted.

Note: Totals for ConnectiCare Benefits and Oxford Health do not equal 100% due to data provided by the companies.

The companies included in this report are providing coverage for a range of health services to Connecticut residents.

Preventative

Treatment

Pregnancy

Mental Health

As seen in the list below, both HMOs and Indemnity companies are providing coverage for a range of care services to insured residents in Connecticut for preventative care, treatment, pregnancy, and mental health.