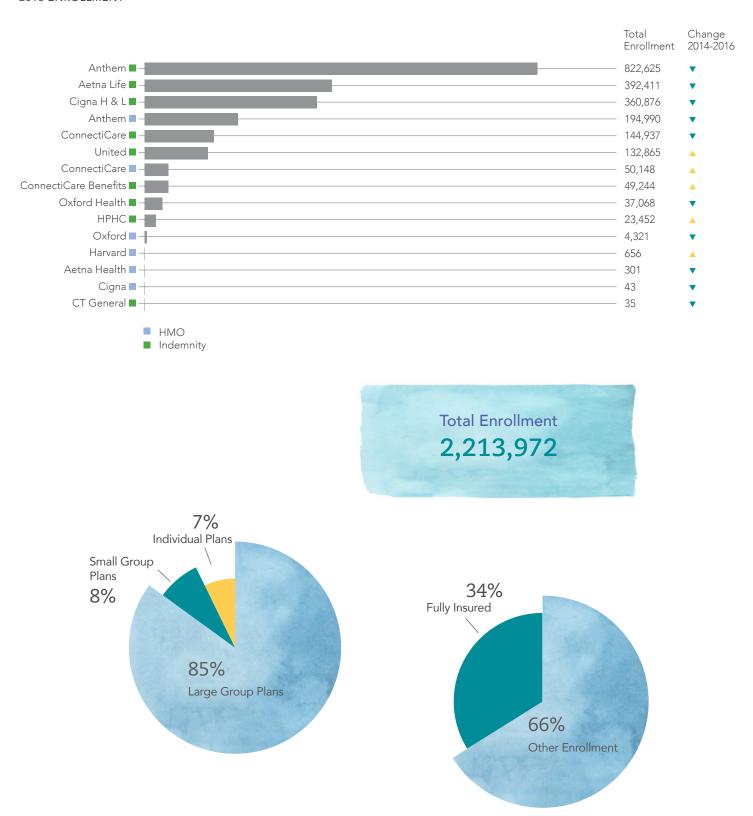

## Overview of All Companies

Total enrollment for the companies included in this Report Card was just over 2.2 million in 2016, a decline from 2015. In addition, two Indemnity companies have decided not to issue new business in the state in 2018 (although they may continue to service existing business). As in the previous year, the largest share of enrollment in 2016 was in Indemnity companies (88.7% of enrollment) and in large group plans (85.3% of enrollment). While there was an increase in the number of participating physician specialists from 2015 to 2016, there was a decline in the number of participating primary care providers, hospitals, and pharmacies for companies that will continue to serve Connecticut insurance consumers.

# Managed Care Organizations 2016 ENROLLMENT

| НМО          | FULLY INSURED       |                         | OTHER ENROLLMENT        |                     |                         | TOTAL ENROLLMENT        |                     |                         |                         |
|--------------|---------------------|-------------------------|-------------------------|---------------------|-------------------------|-------------------------|---------------------|-------------------------|-------------------------|
|              | Individual<br>Plans | Small<br>Group<br>Plans | Large<br>Group<br>Plans | Individual<br>Plans | Small<br>Group<br>Plans | Large<br>Group<br>Plans | Individual<br>Plans | Small<br>Group<br>Plans | Large<br>Group<br>Plans |
| Aetna Health | 0                   | 0                       | 0                       | 0                   | 0                       | 301                     | 0                   | 0                       | 301                     |
| Anthem       | 13,377              | 3,640                   | 9,473                   | 0                   | 0                       | 168,500                 | 13,377              | 3,640                   | 177,973                 |
| Cigna        | 2                   | 0                       | 41                      | 0                   | 0                       | 0                       | 2                   | 0                       | 41                      |
| ConnectiCare | 591                 | 85                      | 31,627                  | 0                   | 0                       | 17,845                  | 591                 | 85                      | 49,472                  |
| Harvard      | 0                   | 571                     | 85                      | 0                   | 0                       | 0                       | 0                   | 571                     | 85                      |
| Oxford       | 0                   | 1,209                   | 3,112                   | 0                   | 0                       | 0                       | 0                   | 1,209                   | 3,112                   |
| Totals       | 13,970              | 5,505                   | 44,338                  | 0                   | 0                       | 186,646                 | 13,970              | 5,505                   | 230,984                 |

| Indemnity             | FULLY INSURED       |                         | OTHE                    | OTHER ENROLLMENT    |                         | TOTAL ENROLLMENT        |                     |                         |                         |
|-----------------------|---------------------|-------------------------|-------------------------|---------------------|-------------------------|-------------------------|---------------------|-------------------------|-------------------------|
|                       | Individual<br>Plans | Small<br>Group<br>Plans | Large<br>Group<br>Plans | Individual<br>Plans | Small<br>Group<br>Plans | Large<br>Group<br>Plans | Individual<br>Plans | Small<br>Group<br>Plans | Large<br>Group<br>Plans |
| Aetna Life            | 4,133               | 50,800                  | 77,805                  | 0                   | 143                     | 259,530                 | 4,133               | 50,943                  | 337,335                 |
| Anthem                | 36,758              | 41,316                  | 53,026                  | 0                   | 0                       | 691,525                 | 36,758              | 41,316                  | 744,551                 |
| Cigna H & L           | 556                 | 281                     | 31,204                  | 42                  | 2,440                   | 326,353                 | 598                 | 2,721                   | 357,557                 |
| ConnectiCare Benefits | 49,244              | 0                       | 0                       | 0                   | 0                       | 0                       | 49,244              | 0                       | 0                       |
| ConnectiCare          | 39,802              | 54,546                  | 50,589                  | 0                   | 0                       | 0                       | 39,802              | 54,546                  | 50,589                  |
| CT General            | 35                  | 0                       | 0                       | 0                   | 0                       | 0                       | 35                  | 0                       | 0                       |
| НРНС                  | 0                   | 13,385                  | 10,067                  | 0                   | 0                       | 0                       | 0                   | 13,385                  | 10,067                  |
| Oxford Health         | 0                   | 12,450                  | 24,618                  | 0                   | 0                       | 0                       | 0                   | 12,450                  | 24,618                  |
| United                | 0                   | 888                     | 131,977                 | 0                   | 0                       | 0                       | 0                   | 888                     | 131,977                 |
| Totals                | 130,528             | 173,666                 | 379,286                 | 42                  | 2,583                   | 1,277,408               | 130,570             | 176,249                 | 1,656,694               |

#### **Managed Care Organizations**

2016 ENROLLMENT

The total enrollment includes people with private health insurance through individual policies or through their employer's fully-insured or self-insured plans. The enrollment does not include Medicare or Medicaid enrollees. CID has statutory authority over fully-insured plans, therefore the remainder of this book contains information on fully-insured plans and does not include information on self-funded plans, Medicare and Medicaid.