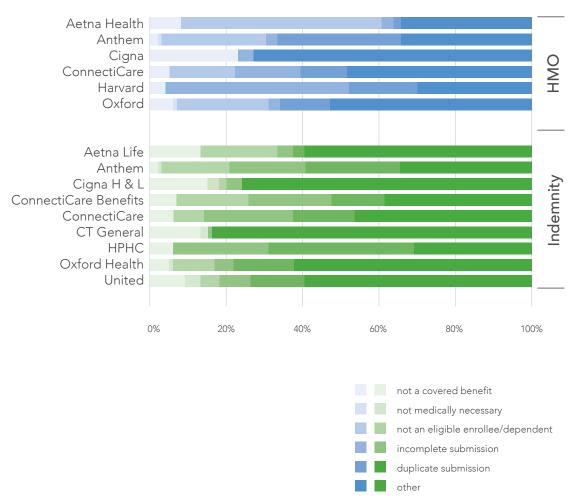

#### Claims Denial

The 15 insurance companies included in this year's Report Card received just under 15.3 million claims in 2016, a decrease from the 18.4 million claims they received in 2015.

#### Reasons for Claims Denials as Percentage of All Denials 2016