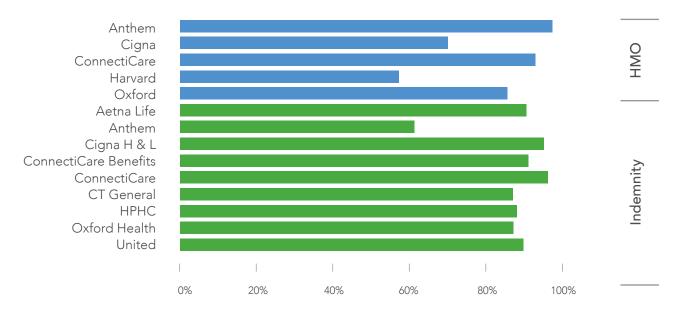

#### Member Satisfaction

When surveyed, members of the insurance plans included in this report are much more likely to classify their plans as 7 or better on a scale of 0 (worst) to 10 (best). Members also generally reported that they were always or usually able to see a specialist or obtain routine care as soon as they wanted.

Note: Totals for ConnectiCare Benefits and Oxford Health do not equal 100% due to data provided by the companies.

The companies included in this report are providing coverage for a range of health services to Connecticut residents.

Preventative

Treatment

Pregnancy

Mental Health

As seen in the list below, both HMOs and Indemnity companies are providing coverage for a range of care services to insured residents in Connecticut for preventative care, treatment, pregnancy, and mental health.