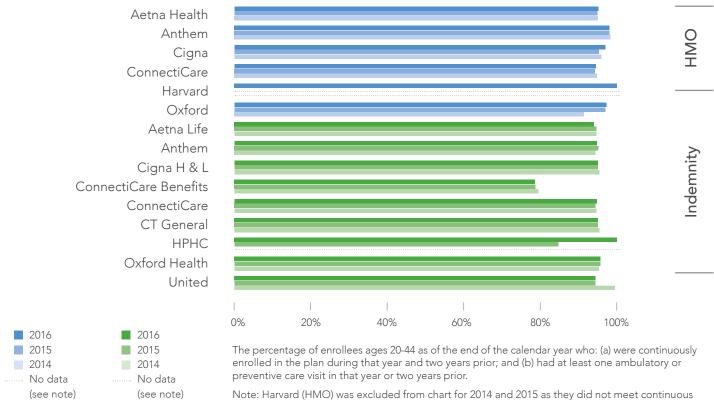

#### Member Satisfaction

When surveyed, members of the insurance plans included in this report are much more likely to classify their plans as 7 or better on a scale of 0 (worst) to 10 (best). Members also generally reported that they were always or usually able to see a specialist or obtain routine care as soon as they wanted.

Note: Totals for ConnectiCare Benefits and Oxford Health do not equal 100% due to data provided by the companies.

The companies included in this report are providing coverage for a range of health services to Connecticut residents.

Preventative

Treatment

Pregnancy

Mental Health

As seen in the list below, both HMOs and Indemnity companies are providing coverage for a range of care services to insured residents in Connecticut for preventative care, treatment, pregnancy, and mental health.