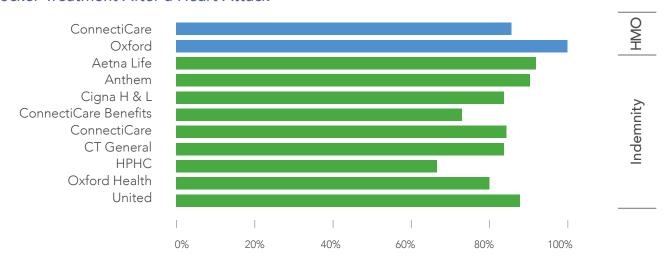

#### **TREATMENT**

Controlling High Blood Pressure

Beta Blocker Treatment After a Heart Attack