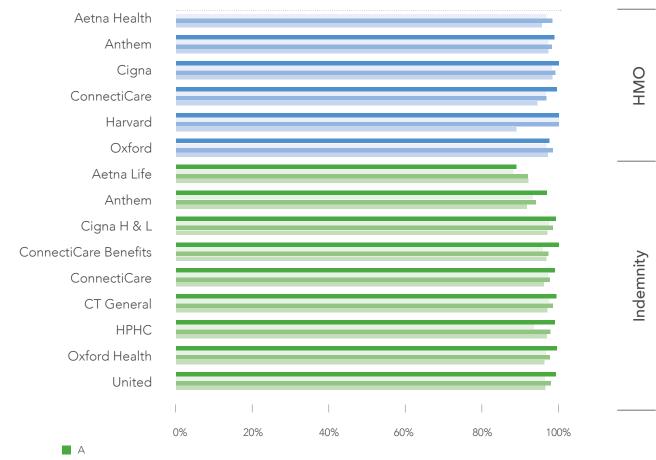

#### Member Satisfaction

When surveyed, members of the insurance plans included in this report are much more likely to classify their plans as 7 or better on a scale of 0 (worst) to 10 (best). Members also generally reported that they were always or usually able to see a specialist or obtain routine care as soon as they wanted.

Note: Totals for ConnectiCare Benefits and Oxford Health do not equal 100% due to data provided by the companies.

The companies included in this report are providing coverage for a range of health services to Connecticut residents.

Preventative

Treatment

Pregnancy

Mental Health

As seen in the list below, both HMOs and Indemnity companies are providing coverage for a range of care services to insured residents in Connecticut for preventative care, treatment, pregnancy, and mental health.