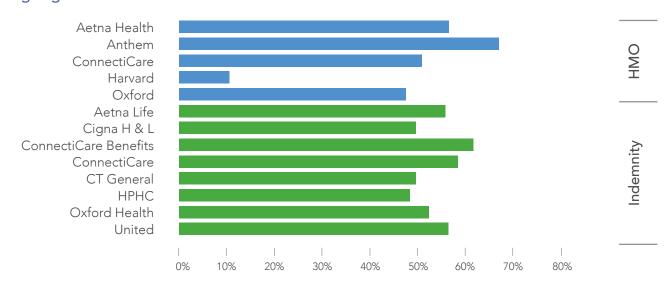

## **Member Satisfaction Survey**

HEALTH PLAN RATING

**Q:** How would you rate your health plan, on a scale of 0 to 10 where 0 is the worst health plan possible and 10 is the best health plan possible?

0-1 (Worst) 2-3 4-6 7-8 9-10 (Best)

#### **Member Satisfaction Survey**

HEALTH PLAN RATING

**Q:** How would you rate your health plan, on a scale of 0 to 10 where 0 is the worst health plan possible and 10 is the best health plan possible?