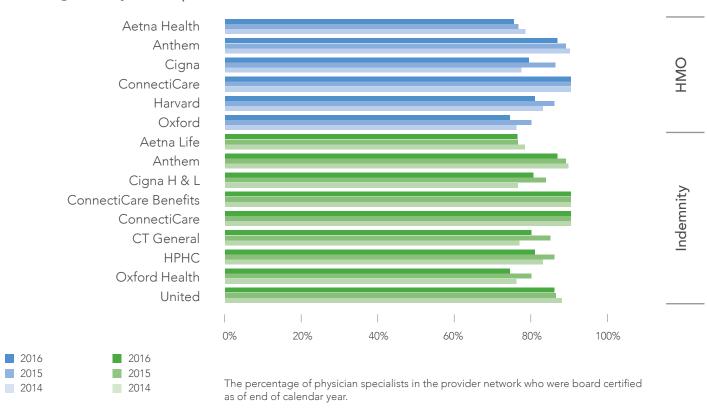

**Board certified physician** A doctor who has passed the medical examination for a particular practice specialty.

**Case management** A process that coordinates plans of treatment to achieve optimal patient outcomes.