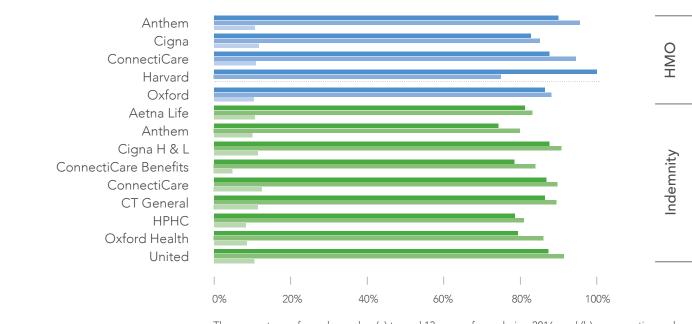

#### Member Satisfaction

When surveyed, members of the insurance plans included in this report are much more likely to classify their plans as 7 or better on a scale of 0 (worst) to 10 (best). Members also generally reported that they were always or usually able to see a specialist or obtain routine care as soon as they wanted.

Note: Totals for ConnectiCare Benefits and Oxford Health do not equal 100% due to data provided by the companies.

The companies included in this report are providing coverage for a range of health services to Connecticut residents.