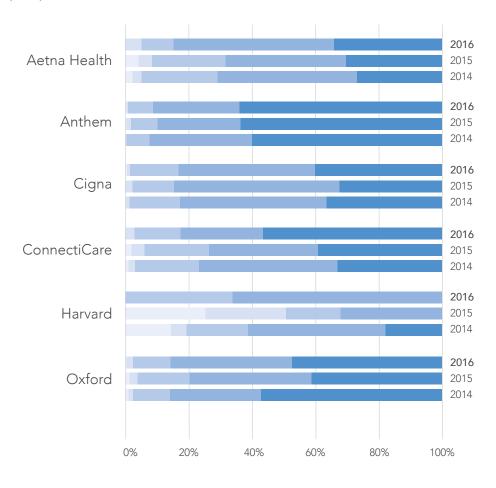

#### Utilization Review

Utilization Review (UR) is the process by which a health plan determines whether the treatment or services prescribed by a physician are medically necessary to treat a condition. There were almost 310,000 UR requests in 2016, an increase from 2015. Most UR requests were for medical care, although just over 6% of requests concerned mental health/substance abuse treatment. Most of the review requests were based on medical necessity (96.2%), while 14.2% of UR requests were denied in 2016 for a variety of reasons.