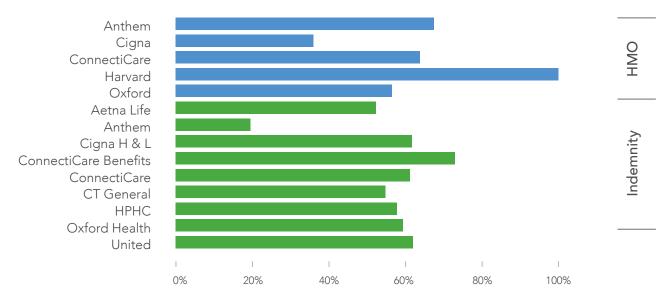

#### **PREGNANCY**

Prenatal Care in the First Trimester

Postpartum Care Following Delivery

#### MENTAL HEALTH

Follow-Up After Hospitalization for Mental Illness

Follow-up After Emergency Department Visit After Mental Illness

Follow-up After Emergency Department Visit for Alcohol or Other Drug Dependence

Initiation and Engagement of Alcohol and Other Drug Dependence Treatment

Anti-Depressant Medication Management