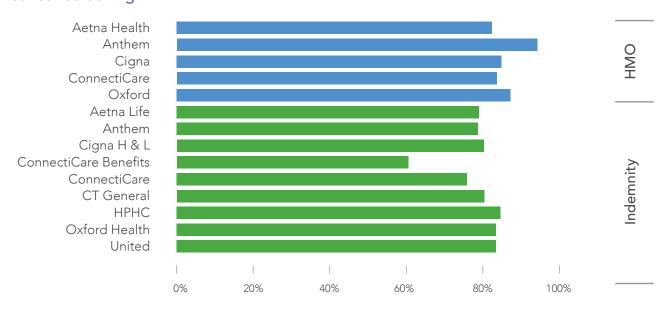

## **Member Satisfaction Survey**

HEALTH PLAN RATING

**Q:** How would you rate your health plan, on a scale of 0 to 10 where 0 is the worst health plan possible and 10 is the best health plan possible?

0-1 (Worst) 2-3 4-6 7-8 9-10 (Best)

#### **Member Satisfaction Survey**

HEALTH PLAN RATING

**Q:** How would you rate your health plan, on a scale of 0 to 10 where 0 is the worst health plan possible and 10 is the best health plan possible?