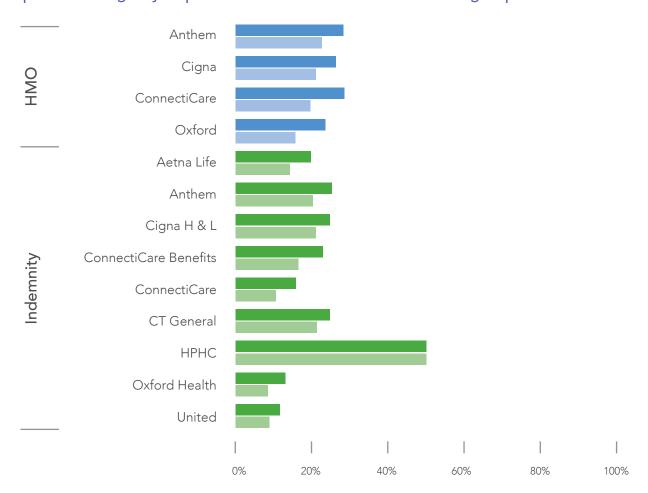

#### Member Satisfaction

When surveyed, members of the insurance plans included in this report are much more likely to classify their plans as 7 or better on a scale of 0 (worst) to 10 (best). Members also generally reported that they were always or usually able to see a specialist or obtain routine care as soon as they wanted.