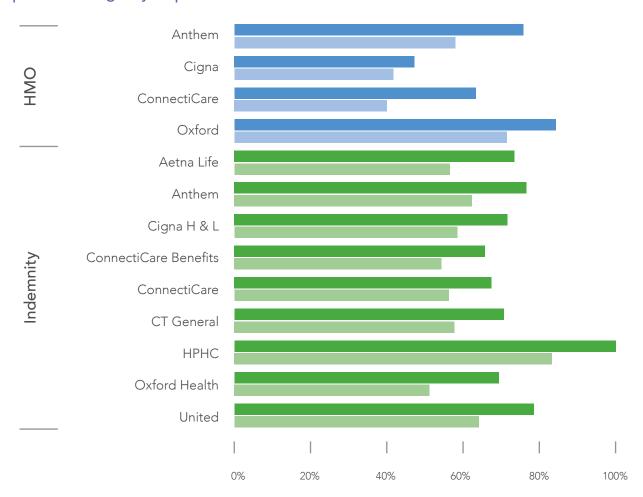

#### Member Satisfaction

When surveyed, members of the insurance plans included in this report are much more likely to classify their plans as 7 or better on a scale of 0 (worst) to 10 (best). Members also generally reported that they were always or usually able to see a specialist or obtain routine care as soon as they wanted.