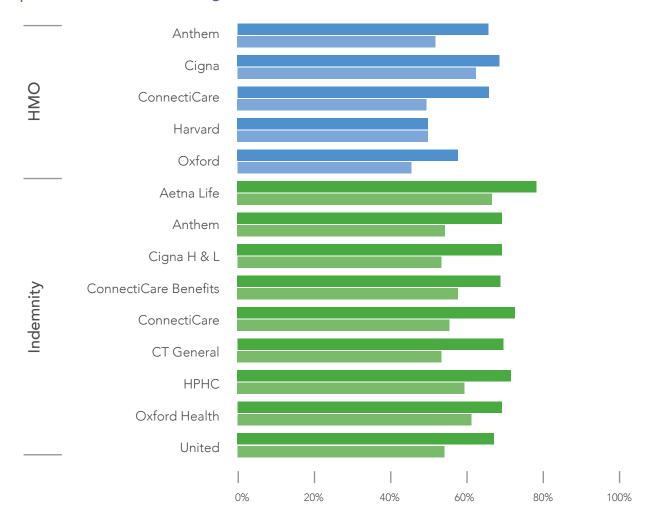

#### Member Satisfaction

When surveyed, members of the insurance plans included in this report are much more likely to classify their plans as 7 or better on a scale of 0 (worst) to 10 (best). Members also generally reported that they were always or usually able to see a specialist or obtain routine care as soon as they wanted.

## **Member Satisfaction Survey**

HEALTH PLAN RATING

**Q:** How would you rate your health plan, on a scale of 0 to 10 where 0 is the worst health plan possible and 10 is the best health plan possible?

0-1 (Worst) 2-3 4-6 7-8 9-10 (Best)

#### **Member Satisfaction Survey**

HEALTH PLAN RATING

**Q:** How would you rate your health plan, on a scale of 0 to 10 where 0 is the worst health plan possible and 10 is the best health plan possible?