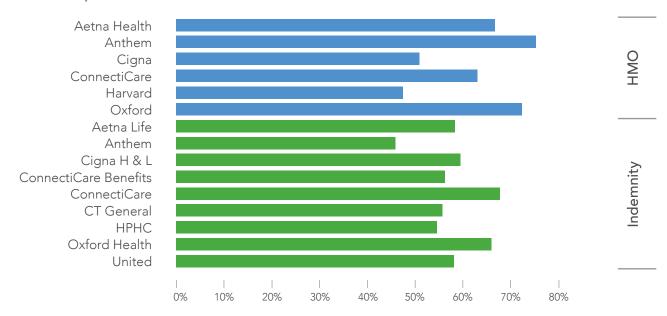

#### **PREVENTATIVE**

Adult Access to Preventive and Ambulatory Care - Ages 20 - 44

Adult Access to Preventive and Ambulatory Care - Ages 45 - 64

Children and Adolescent Access to Primary Care Physicians

Childhood Immunizations

Immunizations for Adolescents

Breast Cancer Screening

Cervical Cancer Screening

Colorectal Cancer Screening

Eye Exams For People With Diabetes