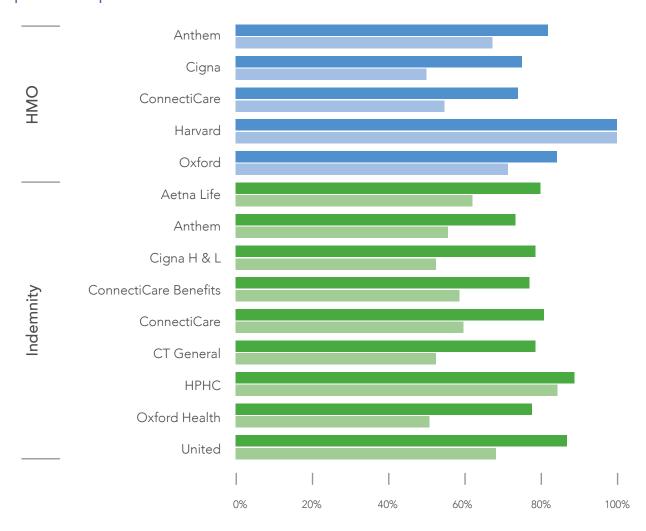

#### Member Satisfaction

When surveyed, members of the insurance plans included in this report are much more likely to classify their plans as 7 or better on a scale of 0 (worst) to 10 (best). Members also generally reported that they were always or usually able to see a specialist or obtain routine care as soon as they wanted.