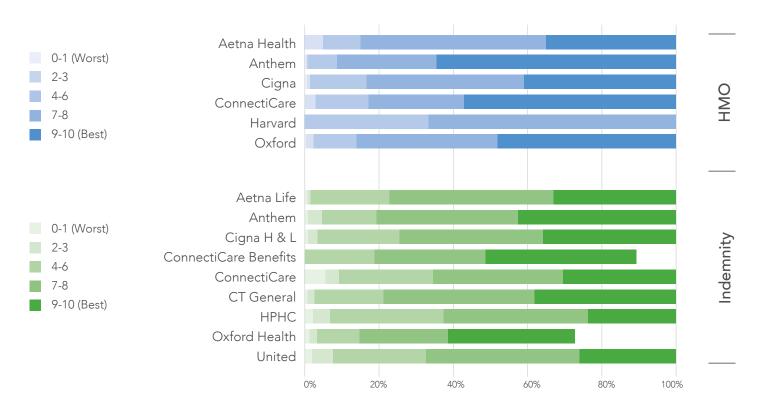

#### Member Satisfaction

When surveyed, members of the insurance plans included in this report are much more likely to classify their plans as 7 or better on a scale of 0 (worst) to 10 (best). Members also generally reported that they were always or usually able to see a specialist or obtain routine care as soon as they wanted.

## **Member Satisfaction Survey**

HEALTH PLAN RATING

**Q:** How would you rate your health plan, on a scale of 0 to 10 where 0 is the worst health plan possible and 10 is the best health plan possible?

0-1 (Worst) 2-3 4-6 7-8 9-10 (Best)

#### **Member Satisfaction Survey**

HEALTH PLAN RATING

**Q:** How would you rate your health plan, on a scale of 0 to 10 where 0 is the worst health plan possible and 10 is the best health plan possible?