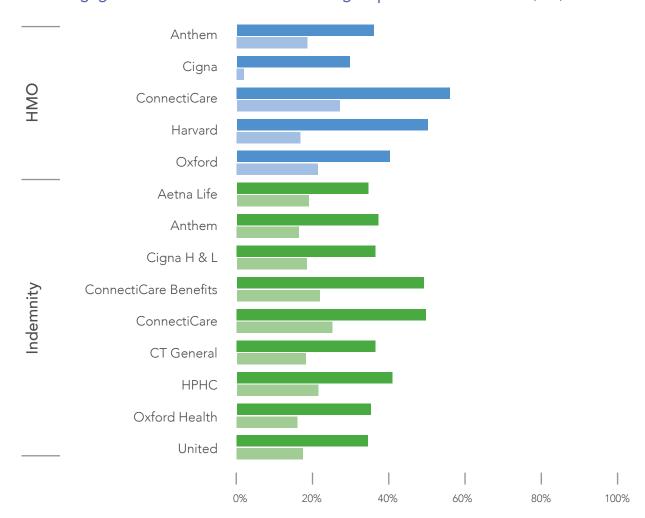

#### Utilization Review

Utilization Review (UR) is the process by which a health plan determines whether the treatment or services prescribed by a physician are medically necessary to treat a condition. There were almost 310,000 UR requests in 2016, an increase from 2015. Most UR requests were for medical care, although just over 6% of requests concerned mental health/substance abuse treatment. Most of the review requests were based on medical necessity (96.2%), while 14.2% of UR requests were denied in 2016 for a variety of reasons.

#### Claims Denial

The 15 insurance companies included in this year's Report Card received just under 15.3 million claims in 2016, a decrease from the 18.4 million claims they received in 2015.