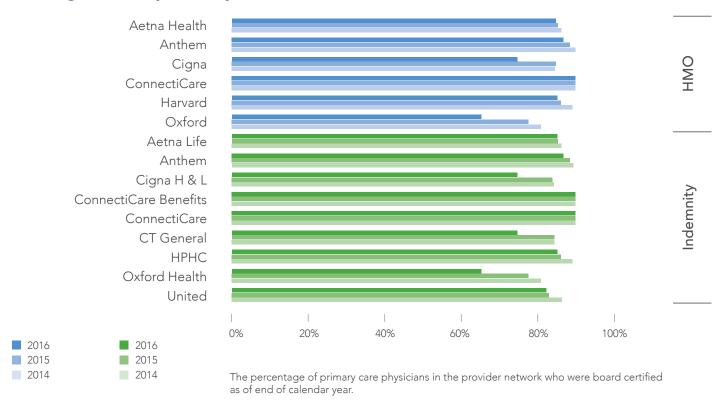

**Board certified physician** A doctor who has passed the medical examination for a particular practice specialty.

**Case management** A process that coordinates plans of treatment to achieve optimal patient outcomes.