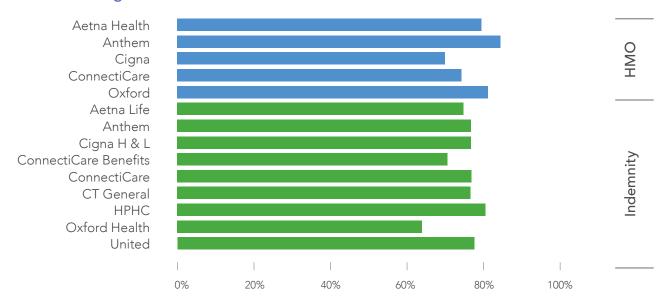

## **Member Satisfaction Survey**

HEALTH PLAN RATING

**Q:** How would you rate your health plan, on a scale of 0 to 10 where 0 is the worst health plan possible and 10 is the best health plan possible?

0-1 (Worst) 2-3 4-6 7-8 9-10 (Best)

#### **Member Satisfaction Survey**

HEALTH PLAN RATING

**Q:** How would you rate your health plan, on a scale of 0 to 10 where 0 is the worst health plan possible and 10 is the best health plan possible?