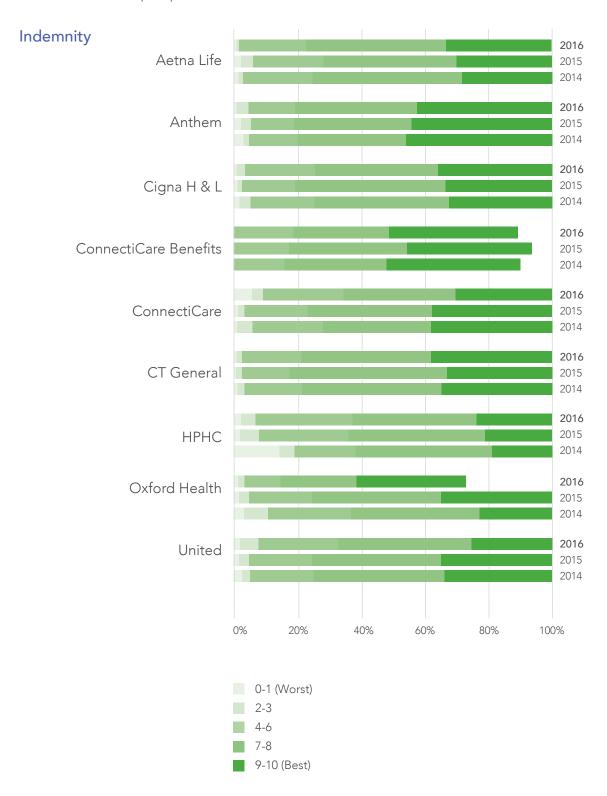

## **Member Satisfaction Survey**

HEALTH PLAN RATING

**Q:** How would you rate your health plan, on a scale of 0 to 10 where 0 is the worst health plan possible and 10 is the best health plan possible?

0-1 (Worst) 2-3 4-6 7-8 9-10 (Best)

#### **Member Satisfaction Survey**

HEALTH PLAN RATING

**Q:** How would you rate your health plan, on a scale of 0 to 10 where 0 is the worst health plan possible and 10 is the best health plan possible?

Note: Totals for ConnectiCare Benefits and Oxford Health do not equal 100% due to data provided by the companies.

| HMO - Aetna H | ea | ltl | h |
|---------------|----|-----|---|
|---------------|----|-----|---|

#### Member Satisfaction

When surveyed, members of the insurance plans included in this report are much more likely to classify their plans as 7 or better on a scale of 0 (worst) to 10 (best). Members also generally reported that they were always or usually able to see a specialist or obtain routine care as soon as they wanted.