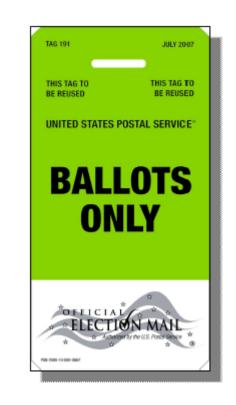

## Identifying

- Use a postal tray and green tag 191
- Rubber band small amounts and use green tag 191 and place in a <u>separate</u> tray

 Make a plan with your local Postmaster to retrieve any last minute ballots.