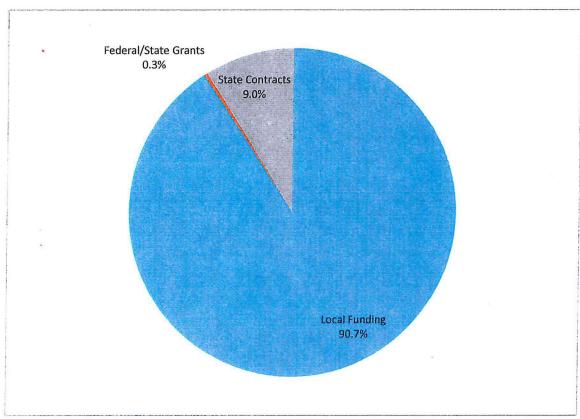

| LEARN - SPECIAL EDUCATION FUNDING TASK FORCE    |           |                                                        |
|-------------------------------------------------|-----------|--------------------------------------------------------|
| SUMMARY REVENUE INFORMATION - SPECIAL EDUCATION | NC        |                                                        |
| SPECIAL EDUCATION TUITIONS                      | 3 563 407 | (Special ed programs)                                  |
| SI LCIAL EDUCATION TOTTIONS                     |           | (Extended school year)                                 |
| CONTRACTED SERVICES (CLASSROOMS)                | 269,150   | (Extended school year)                                 |
|                                                 | 4,114,065 |                                                        |
| DELATED CERVICES                                |           |                                                        |
| RELATED SERVICES:                               |           |                                                        |
| DIRECT SERVICES/THERAPIES                       |           | (predominantly to students enrolled in magnet schools) |
| BEHAVIORAL SUPPORTS                             | 118,607   |                                                        |
| STUDENT EVALUATIONS                             | 27,270    |                                                        |
| CONTRACTED RELATED SERVICES                     | 1,352,423 |                                                        |
|                                                 | 2,013,625 |                                                        |
| PROGRAM EVALUATIONS/DISTRICT AUDITS             | 16,750    |                                                        |
| PROFESSIONAL DEVELOPMENT                        | 56,950    |                                                        |
| BIRTH TO THREE SERVICES                         | 937,009   |                                                        |
| 18-21 YEAR PROGRAMS                             | 153,324   |                                                        |
| SPECIAL EDUCATION FUNDING (excl Magnets)        | 7,291,723 |                                                        |
| SPECIAL EDUCATION @ MAGNET SCHOOLS              | 2,700,025 |                                                        |
| TOTAL SPECIAL EDUCATION FUNDING                 | 9,991,748 |                                                        |
|                                                 |           |                                                        |