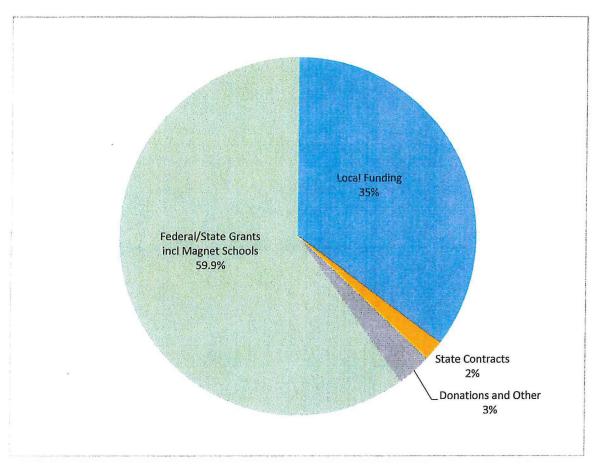

| LEARN - SPECIAL EDUCATION FUNDING TASK FORCE    |           |                                                        |
|-------------------------------------------------|-----------|--------------------------------------------------------|
| SUMMARY REVENUE INFORMATION - SPECIAL EDUCATION | NC        |                                                        |
| SPECIAL EDUCATION TUITIONS                      | 3 563 407 | (Special ed programs)                                  |
| SI LCIAL EDUCATION TOTTIONS                     |           | (Extended school year)                                 |
| CONTRACTED SERVICES (CLASSROOMS)                | 269,150   | (Extended school year)                                 |
|                                                 | 4,114,065 |                                                        |
| DELATED CERVICES                                |           |                                                        |
| RELATED SERVICES:                               |           |                                                        |
| DIRECT SERVICES/THERAPIES                       |           | (predominantly to students enrolled in magnet schools) |
| BEHAVIORAL SUPPORTS                             | 118,607   |                                                        |
| STUDENT EVALUATIONS                             | 27,270    |                                                        |
| CONTRACTED RELATED SERVICES                     | 1,352,423 |                                                        |
|                                                 | 2,013,625 |                                                        |
| PROGRAM EVALUATIONS/DISTRICT AUDITS             | 16,750    |                                                        |
| PROFESSIONAL DEVELOPMENT                        | 56,950    |                                                        |
| BIRTH TO THREE SERVICES                         | 937,009   |                                                        |
| 18-21 YEAR PROGRAMS                             | 153,324   |                                                        |
| SPECIAL EDUCATION FUNDING (excl Magnets)        | 7,291,723 |                                                        |
| SPECIAL EDUCATION @ MAGNET SCHOOLS              | 2,700,025 |                                                        |
| TOTAL SPECIAL EDUCATION FUNDING                 | 9,991,748 |                                                        |
|                                                 |           |                                                        |