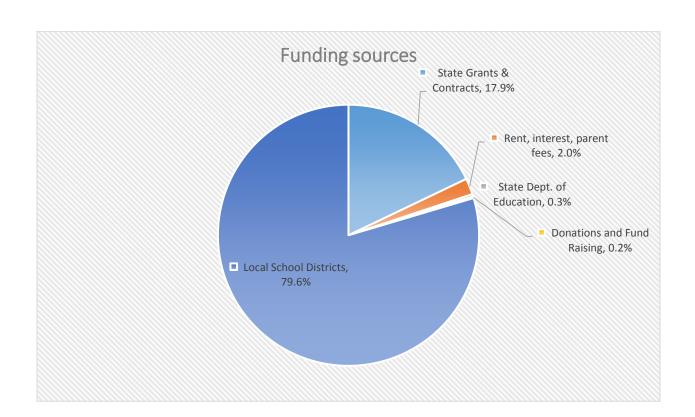

| \$494,592    |
| Special Education Transportation                                                                                                                                                                          | \$988,377    |
| Other                                                                                                                                                                                                     |              |
| Number of children/students served                                                                                                                                                                        | 961          |