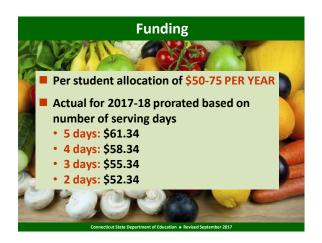

|









#### Funding







## Children with Special Dietary Needs

- Schools must provide accommodations for children WITH DISABILITIES based on medical statements
- Schools may need to modify texture
   Consider pureeing FRESH fruits and vegetables whenever possible instead of pureeing canned or frozen fruits and vegetables, or using baby food
- When needed, fresh vegetables may be cooked and pureed
- School's obligation to parents and physicians



#### Best Places Provide Children Easy Access to FFVs

- Inside classrooms
- In hallways
- Inside nurse's office or school office
- At kiosks
- In free vending machines
- As part of nutrition education activities

#### **Allowable Fruits and Vegetables**





#### **Prohibited Foods** FRUITS AND VEGETABLES **OTHER FOODS/ITEMS** Canned, frozen,