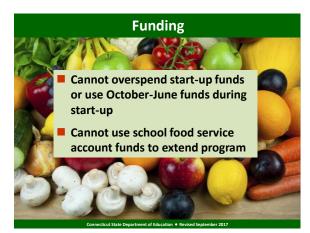

|









#### Funding







## Children with Special Dietary Needs

- Schools must provide accommodations for children WITH DISABILITIES based on medical statements
- Schools may need to modify texture
   Consider pureeing FRESH fruits and vegetables whenever possible instead of pureeing canned or frozen fruits and vegetables, or using baby food
- When needed, fresh vegetables may be cooked and pureed
- School's obligation to parents and physicians



#### Best Places Provide Children Easy Access to FFVs

- Inside classrooms
- In hallways
- Inside nurse's office or school office
- At kiosks
- In free vending machines
- As part of nutrition education activities

#### **Allowable Fruits and Vegetables**





#### **Prohibited Foods** FRUITS AND VEGETABLES **OTHER FOODS/ITEMS** Canned, frozen, va