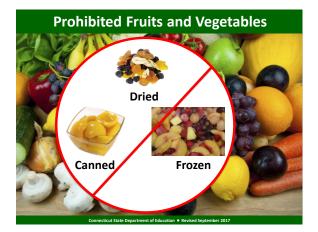

#### **Prohibited Foods** FRUITS AND VEGETABLES **OTHER FOODS/ITEMS** Canned, frozen, vacuum-packed Trail mix or dried fruits and vegetables Nuts (no processed or preserved) Cottage cheese Fruit/vegetable pizza Dip for fruits Fruit injected with flavorings Most nonfood items Fruit or vegetable juice except allowed under administrative and Carbonated fruit operation costs Jellied fruit Snack-type fruits, e.g., leathers, strips, drops Smoothies