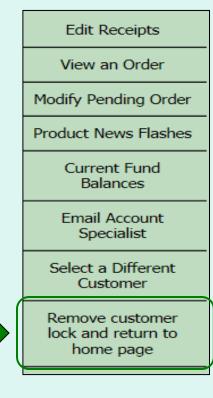

To return to the Customer Homepage from elsewhere in the main application select **Home** from the menu in the upper right corner of the screen.

To return to the Customer Homepage from within the ordering process, always select **Remove customer lock and return to home page** from the green menu on the left side of the screen.

### <u>Orders</u>

- Many of the activities available under the 'Order' heading open a separate ordering process with an internal navigation menu (green bar) on the left side of the screen.
- It is very important to return to the Customer Homepage after completing transactions via the Remove customer lock and return to home page link to avoid a temporary lock on the customer account.
- While a customer account is locked, there is no access to the ordering or receipting functions.