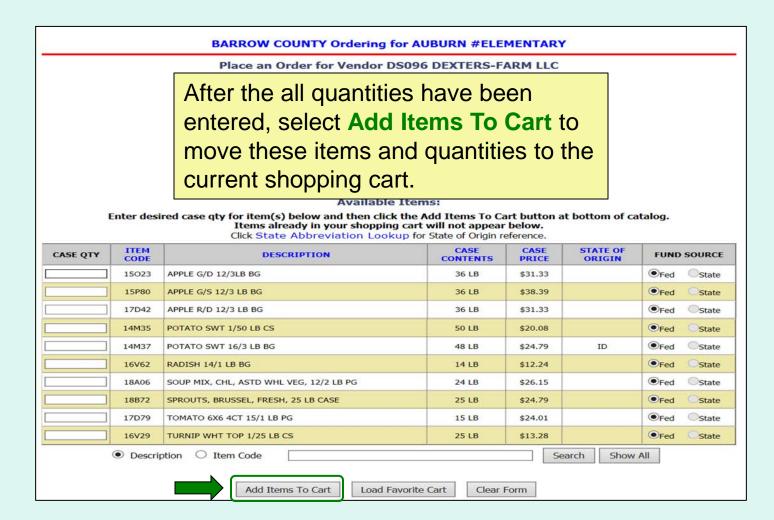

# **Rules for Ordering**

- A new catalog is created each Sunday.
- The catalog can be used to place orders for the following two weeks.
- Deliveries are available Monday through Friday only. There are no weekend deliveries.
- There is a required three (3) business day prep time between order and delivery date.
- The earliest available Requested Delivery Date (RDD) will be the fourth business day from the order date.
- Please direct questions about the available RDDs to the <u>DLA Account Specialist</u>.