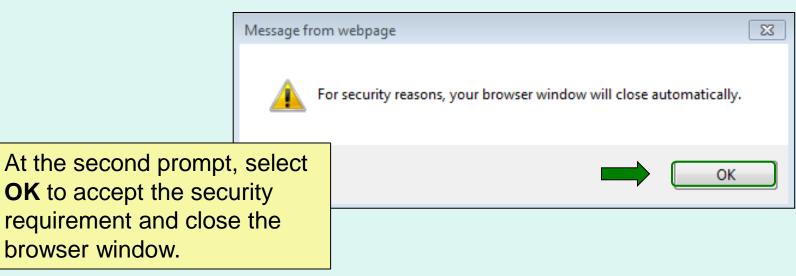

corner of the screen.



Fresh Fruits And Vegetables Order Receipt System (FFAVORS WEB)



Home Help Logout

### <u>Logout</u>

Remove customer lock and return to home page Before exiting FFAVORS, return to the Customer Homepage from within the ordering process. Always select **Remove customer lock and return to home page** from the green menu on the left side of the screen if it is visible.

To exit FFAVORS, select **Logout** from the menu in the upper right corner of the screen.



Fresh Fruits And Vegetables Order Receipt System (FFAVORS WEB)

Home Help Logout

#### <u>Logout</u>

| Message from webpage              |
|-----------------------------------|
| Are you sure you want to log off? |
| OK Cancel                         |

At the first prompt, select **OK** to confirm logout.