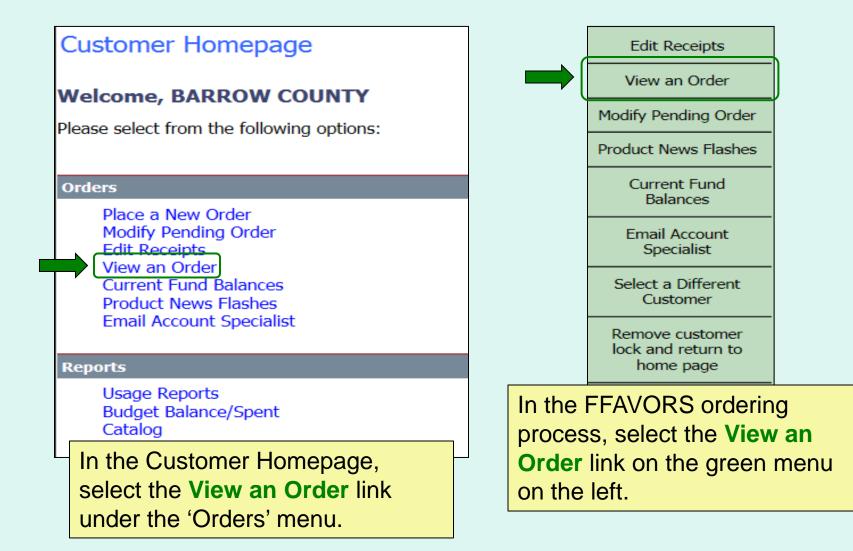

|                                                                                                                                                          | Date: Tuesday, February 16, 2016                                                                                                                                                                                                                                         |
|----------------------------------------------------------------------------------------------------------------------------------------------------------|--------------------------------------------------------------------------------------------------------------------------------------------------------------------------------------------------------------------------------------------------------------------------|
| elcome, BARROW COUNTY                                                                                                                                    | Last Login: Friday, February 12, 2016 2:41:24 PM                                                                                                                                                                                                                         |
| ders                                                                                                                                                     | Please Read (updated on 4/10/16)                                                                                                                                                                                                                                         |
| Place a New Order<br>Modify Pending Order<br>Edit Receipts<br>View an Order<br>Current Fund Balances<br>Product News Flashes<br>Email Account Specialist | <ul> <li>The following changes <u>have been made</u> in FFAVORS:</li> <li>FFAVORS will now reference the USDA program for orders and budgets.</li> <li>The program acronyms are as follows:</li> <li>FDPIR – Food Distribution Program on Indian Reservations</li> </ul> |
| eports<br>Usage Reports<br>Budget Balance/Spent<br>Catalog                                                                                               | <ul> <li>NSLP – National School Lunch Program</li> <li>SFSP – Summer Food Service Program</li> </ul>                                                                                                                                                                     |
| Confirm the customer organized of this needs to be updated, c                                                                                            |                                                                                                                                                                                                                                                                          |

To return to the Customer Homepage from elsewhere in the main application select **Home** from the menu in the upper right corner of the screen.

To return to the Customer Homepage from within the ordering process, always select **Remove customer lock and return to home page** from the green menu on the left side of the screen.

### <u>Orders</u>

- Many of the activities available under the 'Order' heading open a separate ordering process with an internal navigation menu (green bar) on the left side of the screen.
- It is very important to return to the Customer Homepage after completing transactions via the Remove customer lock and return to home page link to avoid a temporary lock on the customer account.
- While a customer account is locked, there is no access to the ordering or receipting functions.