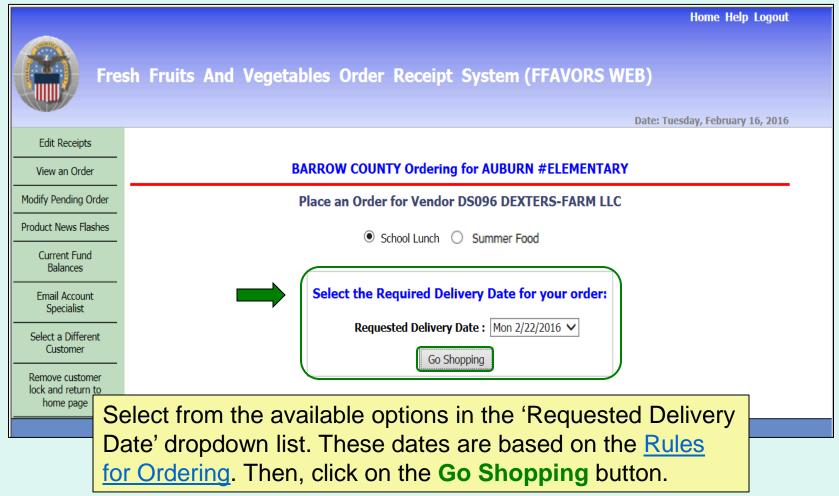

# **Rules for Ordering**

- A new catalog is created each Sunday.
- The catalog can be used to place orders for the following two weeks.
- Deliveries are available Monday through Friday only. There are no weekend deliveries.
- There is a required three (3) business day prep time between order and delivery date.
- The earliest available Requested Delivery Date (RDD) will be the fourth business day from the order date.
- Please direct questions about the available RDDs to the <u>DLA Account Specialist</u>.