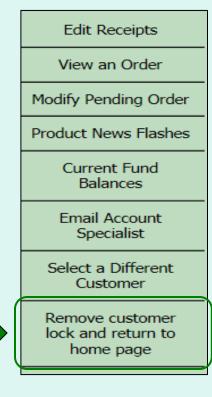

To return to the Customer Homepage from elsewhere in the main application select **Home** from the menu in the upper right corner of the screen.

To return to the Customer Homepage from within the ordering process, always select **Remove customer lock and return to home page** from the green menu on the left side of the screen.

### <u>Orders</u>

- Many of the activities available under the 'Order' heading open a separate ordering process with an internal navigation menu (green bar) on the left side of the screen.
- It is very important to return to the Customer Homepage after completing transactions via the Remove customer lock and return to home page link to avoid a temporary lock on the customer account.
- While a customer account is locked, there is no access to the ordering or receipting functions.