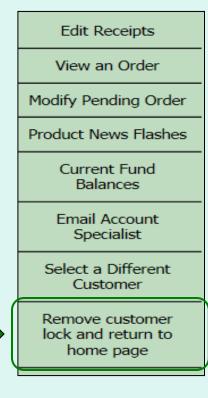

To return to the Customer Homepage from elsewhere in the main application select **Home** from the menu in the upper right corner of the screen.

To return to the Customer Homepage from within the ordering process, always select **Remove customer lock and return to home page** from the green menu on the left side of the screen.

### <u>Orders</u>

- Many of the activities available under the 'Order' heading open a separate ordering process with an internal navigation menu (green bar) on the left side of the screen.
- It is very important to return to the Customer Homepage after completing transactions via the Remove customer lock and return to home page link to avoid a temporary lock on the customer account.
- While a customer account is locked, there is no access to the ordering or receipting functions.