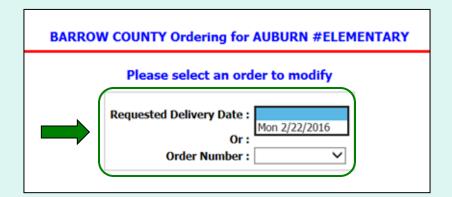

BARROW COUNTY Ordering for AUBURN #ELEMENTARY

Place an Order for Vendor DS096 DEXTERS-FARM LLC

Users may also filter the items displayed from the catalog by searching for an 'Item Code' or using a keyword search with the 'Description' (e.g., pear, red). Select the column to search, enter the keyword(s), and select **Search**. To undo the filter, select **Show All**.