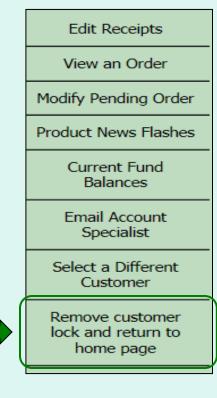

To return to the Customer Homepage from elsewhere in the main application select **Home** from the menu in the upper right corner of the screen.

To return to the Customer Homepage from within the ordering process, always select **Remove customer lock and return to home page** from the green menu on the left side of the screen.

Remove customer lock and return to home page Home Help Logout