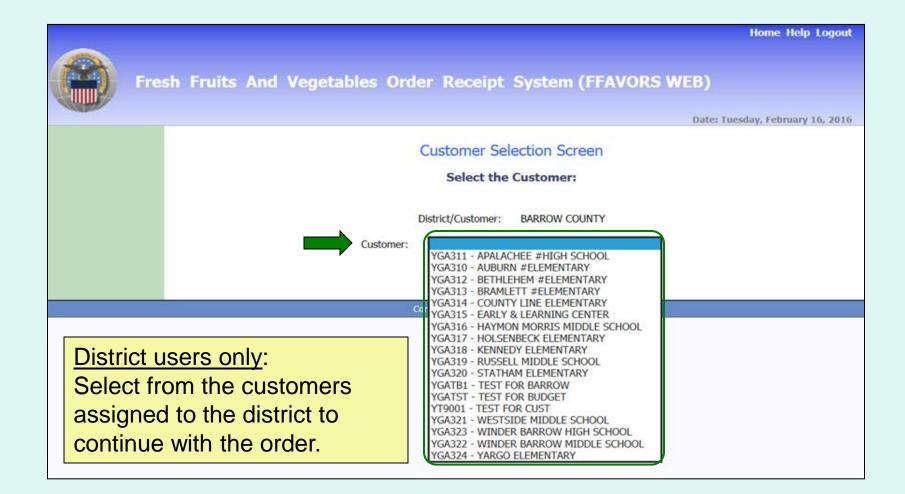

|
|-----------------------------------------------------------------------------------------------------------------------------------------------|---------------------------------------------------------------------------------------------------|
| Orders Place a New Order Modify Pending Order Edit Receipts View an Order Current Fund Balances Product News Flashes Email Account Specialist | In the Customer Homepage,<br>select the <b>Place a New Order</b> link<br>under the 'Orders' menu. |
| Reports<br>Usage Reports<br>Budget Balance/Spent<br>Catalog                                                                                   |                                                                                                   |



|    | Home Help Logout                                                          |
|----|---------------------------------------------------------------------------|
| Fr | esh Fruits And Vegetables Order Receipt System (FFAVORS WEB)              |
|    | Customer Selection Screen Select the Customer:                            |
|    | District/Customer: BARROW COUNTY<br>Customer: YGA310 - AUBURN #ELEMENTARY |
|    | Contact FFAVORS Help Desk                                                 |

<u>District users only</u>: Once a customer is chosen, select **Proceed**.

Aside from the header, the remaining screens will be similar for both district users and other customers.

**Customer Header:** 

<Customer>

AUBURN ELEMENTARY

**District Header**:

<District> Ordering for <Customer>

BARR