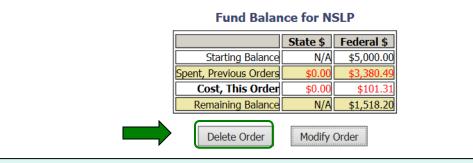

Case Price | Case Qty | Actual Cost | State Of<br>Origin | Fund Source |
|-----------|-----------------------------------------|---------------|------------|----------|-------------|--------------------|-------------|
| 15023     | APPLE G/D 12/3LB BG                     | 36 LB         | \$31.33    | 1        | \$31.33     |                    | Federal     |
| 14J67     | APPLE/ORANGE MIX 8/5 LB BG              | 40 LB         | \$31.59    | 1        | \$31.59     | KS                 | Federal     |
| 16V62     | RADISH 14/1 LB BG                       | 14 LB         | \$12.24    | 1        | \$12.24     |                    | Federal     |
| 18A06     | SOUP MIX, CHL, ASTD WHL VEG, 12/2 LB PG | 24 LB         | \$26.15    | 1        | \$26.15     |                    | Federal     |



To cancel the displayed order, select the **Delete Order** button.

|                       | BARROW COUNTY Ordering for AUBURN #ELEMENTARY |            |                                                                                                                 |          |            |        |             |                    |             |  |
|-----------------------|-----------------------------------------------|------------|-----------------------------------------------------------------------------------------------------------------|----------|------------|--------|-------------|--------------------|-------------|--|
|                       |                                               | Message fr | Order Detail<br>Order Summary For:<br>om webpage<br>Are you certain you