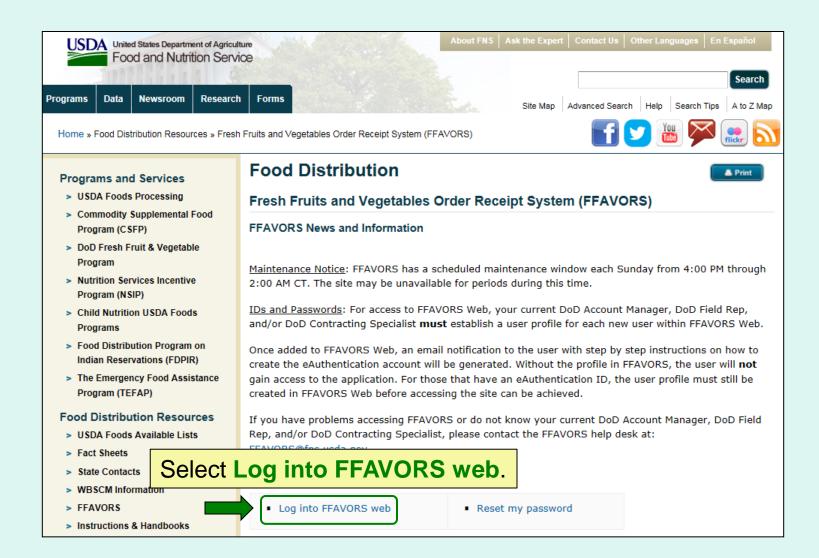

#### http://www.fns.usda.gov/fdd/fresh-fruits-and-vegetables-order-receipt-system-ffavors

| USDA United States Department of Ag<br>Food and Nutrition Se                                           |                                                                                                                                                                                                                                                                                                                                                                                                                                                                                                                                                                                                                                                                                                                                                                                                                                                                                                                                                                                                                                                                                                                                                                                                                                                                                                                                                                                                                                                                                                                                                                                                                                                                                                                                                                                                                                                                                                                                                                                                                                                                                        |
|--------------------------------------------------------------------------------------------------------|----------------------------------------------------------------------------------------------------------------------------------------------------------------------------------------------------------------------------------------------------------------------------------------------------------------------------------------------------------------------------------------------------------------------------------------------------------------------------------------------------------------------------------------------------------------------------------------------------------------------------------------------------------------------------------------------------------------------------------------------------------------------------------------------------------------------------------------------------------------------------------------------------------------------------------------------------------------------------------------------------------------------------------------------------------------------------------------------------------------------------------------------------------------------------------------------------------------------------------------------------------------------------------------------------------------------------------------------------------------------------------------------------------------------------------------------------------------------------------------------------------------------------------------------------------------------------------------------------------------------------------------------------------------------------------------------------------------------------------------------------------------------------------------------------------------------------------------------------------------------------------------------------------------------------------------------------------------------------------------------------------------------------------------------------------------------------------------|
| Programs Data Newsroom Resea                                                                           | Forms         Site Map         Advanced Search         Help         Search Tips         A to Z Map                                                                                                                                                                                                                                                                                                                                                                                                                                                                                                                                                                                                                                                                                                                                                                                                                                                                                                                                                                                                                                                                                                                                                                                                                                                                                                                                                                                                                                                                                                                                                                                                                                                                                                                                                                                                                                                                                                                                                                                     |
| Home » Food Distribution Resources » Fi                                                                | esh Fruits and Vegetables Order Receipt System (FFAVORS)                                                                                                                                                                                                                                                                                                                                                                                                                                                                                                                                                                                                                                                                                                                                                                                                                                                                                                                                                                                                                                                                                                                                                                                                                                                                                                                                                                                                                                                                                                                                                                                                                                                                                                                                                                                                                                                                                                                                                                                                                               |
| Programs and Services <ul> <li>USDA Foods Processing</li> <li>Commodity Supplemental Food</li> </ul>   | Food Distribution       Image: Comparison of the second seco |
| Program (CSFP)     DoD Fresh Fruit & Vegetable     Program                                             | FFAVORS News and Information                                                                                                                                                                                                                                                                                                                                                                                                                                                                                                                                                                                                                                                                                                                                                                                                                                                                                                                                                                                                                                                                                                                                                                                                                                                                                                                                                                                                                                                                                                                                                                                                                                                                                                                                                                                                                                                                                                                                                                                                                                                           |
| <ul> <li>Nutrition Services Incentive<br/>Program (NSIP)</li> </ul>                                    | Maintenance Notice: FFAVORS has a scheduled maintenance window each Sunday from 4:00 PM through 2:00 AM CT. The site may be unavailable for periods during this time.<br>IDs and Passwords: For access to FFAVORS Web, your current DoD Account Manager, DoD Field Rep,                                                                                                                                                                                                                                                                                                                                                                                                                                                                                                                                                                                                                                                                                                                                                                                                                                                                                                                                                                                                                                                                                                                                                                                                                                                                                                                                                                                                                                                                                                                                                                                                                                                                                                                                                                                                                |
| <ul> <li>Child Nutrition USDA Foods</li> <li>Programs</li> <li>Food Distribution Program on</li> </ul> | and/or DoD Contracting Specialist <b>must</b> establish a user profile for each new user within FFAVORS Web.                                                                                                                                                                                                                                                                                                                                                                                                                                                                                                                                                                                                                                                                                                                                                                                                                                                                                                                                                                                                                                                                                                                                                                                                                                                                                                                                                                                                                                                                                                                                                                                                                                                                                                                                                                                                                                                                                                                                                                           |
| Indian Reservations (FDPIR)  The Emergency Food Assistance Program (TEFAP)                             | Once added to FFAVORS Web, an email notification to the user with step by step instructions on how to create the eAuthentication account will be generated. Without the profile in FFAVORS, the user will <b>not</b> gain access to the application. For those that have an eAuthentication ID, the user profile must still be created in FFAVORS Web before accessing the site can be achieved.                                                                                                                                                                                                                                                                                                                                                                                                                                                                                                                                                                                                                                                                                                                                                                                                                                                                                                                                                                                                                                                                                                                                                                                                                                                                                                                                                                                                                                                                                                                                                                                                                                                                                       |
| Food Distribution Resources <ul> <li>USDA Foods Available Lists</li> <li>Fact Sheets</li> </ul>        | If you have problems accessing FFAVORS or do not know your current DoD Account Manager, DoD Field Rep, and/or DoD Contracting Specialist, please contact the FFAVORS help desk at: FFAVORS@fns.usda.gov.                                                                                                                                                                                                                                                                                                                                                                                                                                                                                                                                                                                                                                                                                                                                                                                                                                                                                                                                                                                                                                                                                                                                                                                                                                                                                                                                                                                                                                                                                                                                                                                                                                                                                                                                                                                                                                                                               |
| <ul> <li>State Contacts</li> <li>WBSCM Information</li> </ul>                                          | I want to:                                                                                                                                                                                                                                                                                                                                                                                                                                                                                                                                                                                                                                                                                                                                                                                                                                                                                                                                                                                                                                                                                                                                                                                                                                                                                                                                                                                                                                                                                                                                                                                                                                                                                                                                                                                                                                                                                                                                                                                                                                                                             |
| <ul> <li>FFAVORS</li> <li>Instructions &amp; Handbooks</li> </ul>                                      | Log into FFAVORS web     Reset my password                                                                                                                                                                                                                                                                                                                                                                                                                                                                                                                                                                                                                                                                                                                                                                                                                                                                                                                                                                                                                                                                                                                                                                                                                                                                                                                                                                                                                                                                                                                                                                                                                                                                                                                                                                                                                                                                                                                                                                                                                                             |

<u>IDs and Passwords</u>: For access to FFAVORS Web, your current DoD Account Manager, DoD Field Rep, and/or DoD Contracting Specialist **must** establish a user profile for each new user within FFAVORS Web.

Once added to FFAVORS Web, an email notification to the user with step by step instructions on how to create the eAuthentication account will be generated. Without the profile in FFAVORS, the user will **not** gain access to the application. For those that have an eAuthentication ID, the user profile must still be created in FFAVORS Web before accessing the site can be achieved.

If you have problems accessing FFAVORS or do not know your current DoD Account Manager, DoD Field Rep, and/or DoD Contracting Specialist, please contact the FFAVORS help desk at: FFAVORS@fns.usda.gov.

Reset my password

Select Reset my password.

I want to:

- The first time a user logs into the system, they will be prompted with 'Website User Agreement' and 'Registration' screens.
- The new user must agree to the terms of the User Agreement in order to begin placing orders through FFAVORS.
- The user should review all information on the 'Registration' screen. If this is correct, select the 'Register' button. If the information needs to be changed, select the 'Exit' button. Please contact the DLA Account Specialist or the FFAVORS Help Desk for assistance.