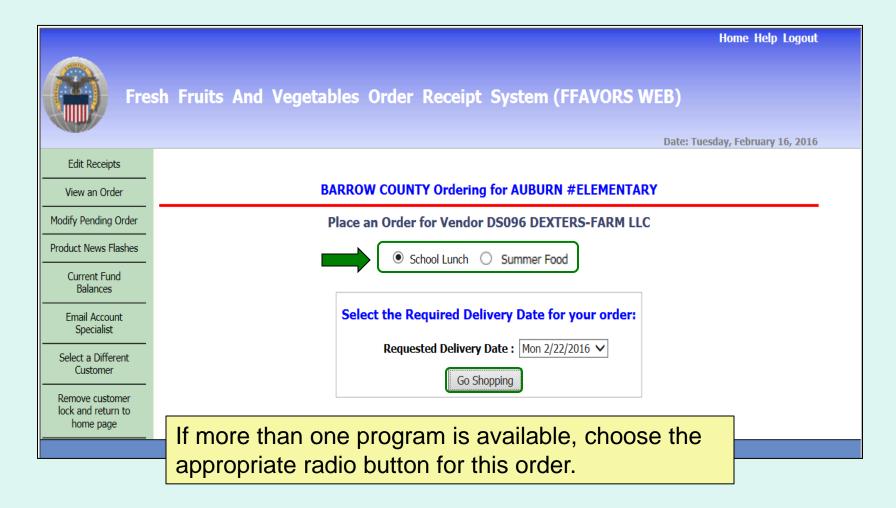

# **Rules for Ordering**

- A new catalog is created each Sunday.
- The catalog can be used to place orders for the following two weeks.
- Deliveries are available Monday through Friday only. There are no weekend deliveries.
- There is a required three (3) business day prep time between order and delivery date.
- The earliest available Requested Delivery Date (RDD) will be the fourth business day from the order date.
- Please direct questions about the available RDDs to the <u>DLA Account Specialist</u>.