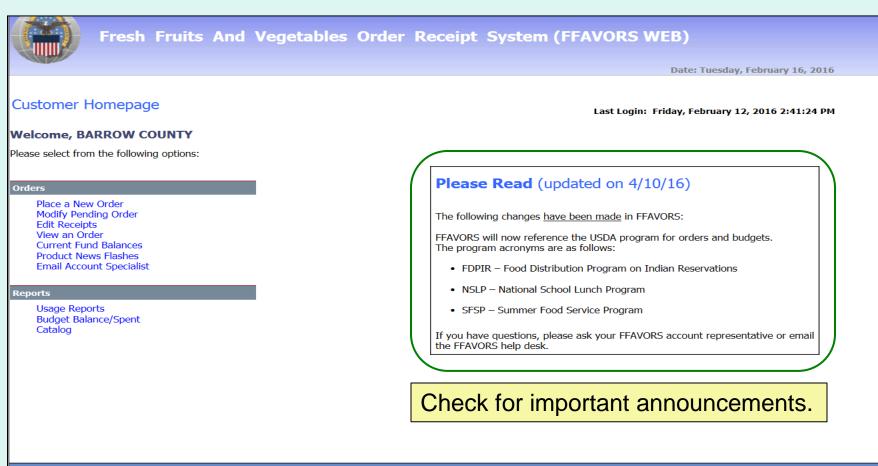

|                                                                                                                                                          | Date: Tuesday, February 16, 2016                                                                                                                                                                                                                                         |
|----------------------------------------------------------------------------------------------------------------------------------------------------------|--------------------------------------------------------------------------------------------------------------------------------------------------------------------------------------------------------------------------------------------------------------------------|
| elcome, BARROW COUNTY                                                                                                                                    | Last Login: Friday, February 12, 2016 2:41:24 PM                                                                                                                                                                                                                         |
| ders                                                                                                                                                     | Please Read (updated on 4/10/16)                                                                                                                                                                                                                                         |
| Place a New Order<br>Modify Pending Order<br>Edit Receipts<br>View an Order<br>Current Fund Balances<br>Product News Flashes<br>Email Account Specialist | <ul> <li>The following changes <u>have been made</u> in FFAVORS:</li> <li>FFAVORS will now reference the USDA program for orders and budgets.</li> <li>The program acronyms are as follows:</li> <li>FDPIR – Food Distribution Program on Indian Reservations</li> </ul> |
| eports<br>Usage Reports<br>Budget Balance/Spent<br>Catalog                                                                                               | <ul> <li>NSLP – National School Lunch Program</li> <li>SFSP – Summer Food Service Program</li> </ul>                                                                                                                                                                     |
| Confirm the customer organized of this needs to be updated, c                                                                                            |                                                                                                                                                                                                                                                                          |

#### What can I do in FFAVORS?

- Place orders for my organization or on behalf of customers (district/county users only).
- Change or delete pending orders.
- View past or pending orders.
- Edit and review receipts on delivered orders.
- Display current fund balances.
- View latest product news flashes.
- Contact my DLA Account Specialist or the FFAVORS Help Desk.
- Run reports on orders, funds, or catalog history.
- View the most up-to-date version of this manual.

To return to the Customer Homepage from elsewhere in the main application select **Home** from the menu in the upper right corner of the screen.

To return to the Customer Homepage from within the ordering process, always select **Remove customer lock and return to home page** from the green menu on the left side of the screen.