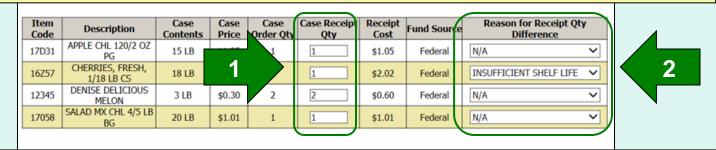

|       | se             | lect (    | Gol      |             | ~~~~~~~~~~~~~~~~~~~~~~~~~~~~~~~~~~~~~~ | •        | •           |                           |

| DLE COUNTY SD Ordering for | HAMILTON EL  |
|----------------------------|--------------|
| Edit Receipt               |              |
| Edit Receipt Detail        |              |
| Order Summary For:         | YFLK36       |
| Order Confirmation Number: | F16047000001 |
| Program:                   | NSLP         |
| Requested Delivery Date:   | 02/04/2016   |
| Order Date:                | 02/03/2016   |

For each item, confirm or update the quantity received. By default, the values in the 'Case Receipt Qty' column will match what was ordered.



To make changes to the quantity received for specific items:

- 1. Update the value in the 'Case Receipt Qty' column.
- 2. Choose a 'Reason for Receipt Qty Difference' from the dropdown.

PROCESS Pending Receipt

|       |                                |            | COUNT               | V CD Ord                 | oring for H    |                   |             | DV                      |   |
|-------|--------------------------------|------------|---------------------|--------------------------|----------------|-------------------|-------------|-------------------------|---|
|       | 5                              | EMINOLE    | COUNT               | T SD Ora                 | ering for n    | AMILION           | ELEMENTA    |                         |   |
|       |