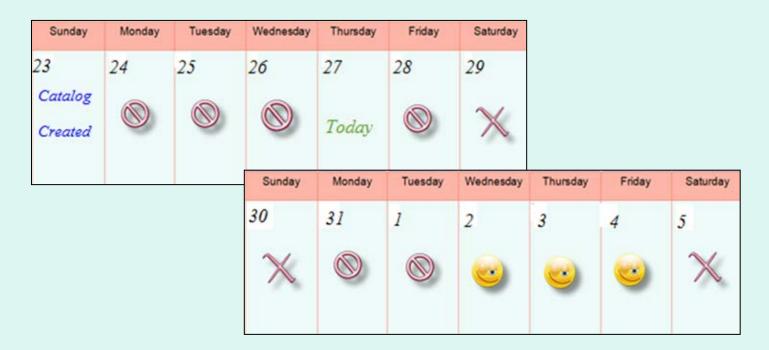

# **Rules for Ordering**

- A new catalog is created each Sunday.
- The catalog can be used to place orders for the following two weeks.
- Deliveries are available Monday through Friday only. There are no weekend deliveries.
- There is a required three (3) business day prep time between order and delivery date.
- The earliest available Requested Delivery Date (RDD) will be the fourth business day from the order date.
- Please direct questions about the available RDDs to the <u>DLA Account Specialist</u>.