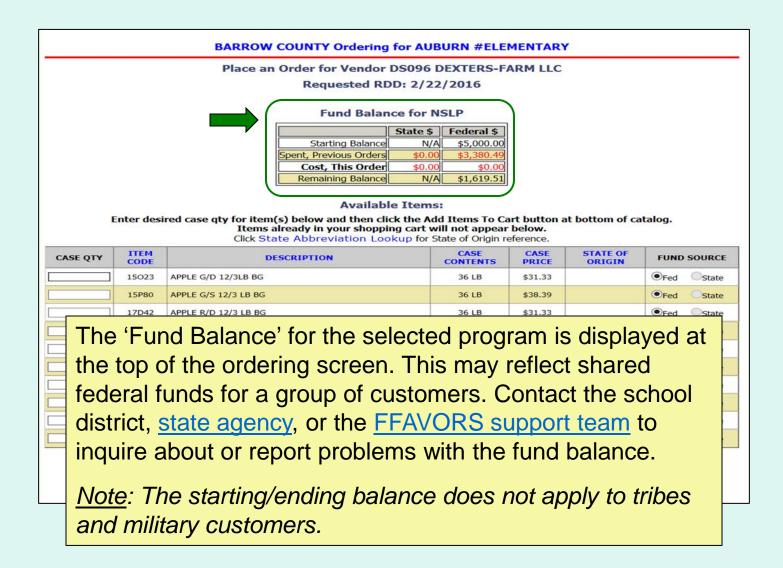

# **Rules for Ordering**

- A new catalog is created each Sunday.
- The catalog can be used to place orders for the following two weeks.
- Deliveries are available Monday through Friday only. There are no weekend deliveries.
- There is a required three (3) business day prep time between order and delivery date.
- The earliest available Requested Delivery Date (RDD) will be the fourth business day from the order date.
- Please direct questions about the available RDDs to the <u>DLA Account Specialist</u>.