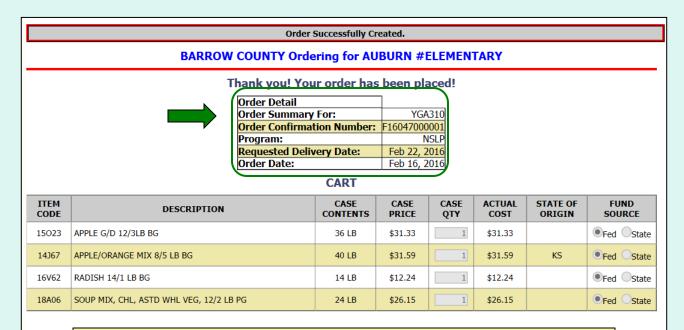

To return to the Customer Homepage from elsewhere in the main application select **Home** from the menu in the upper right corner of the screen.

To return to the Customer Homepage from within the ordering process, always select **Remove customer lock and return to home page** from the green menu on the left side of the screen.