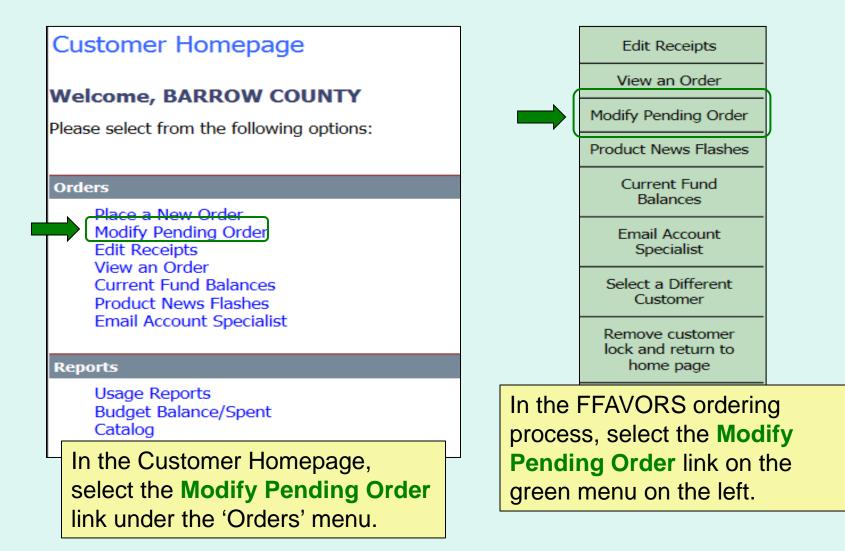

### <u>Orders</u>

- Many of the activities available under the 'Order' heading open a separate ordering process with an internal navigation menu (green bar) on the left side of the screen.
- It is very important to return to the Customer Homepage after completing transactions via the Remove customer lock and return to home page link to avoid a temporary lock on the customer account.
- While a customer account is locked, there is no access to the ordering or receipting functions.

BARROW COUNTY Ordering for AUBURN #ELEMENTARY

Place an Order for Vendor DS096 DEXTERS-FARM LLC

Users may also filter the items displayed from the catalog by searching for an 'Item Code' or using a keyword search with the 'Description' (e.g., pear, red). Select the column to search, enter the keyword(s), and select **Search**. To undo the filter, select **Show All**.