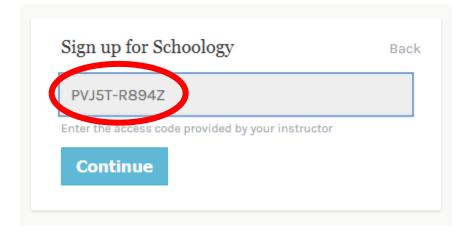

Enter www.schoology.com into your internet browser. Select sign-up.

On the next screen, select Student.

You will be prompted to enter in the access code given to your school. Enter and select Continue.

Complete the registration fields.