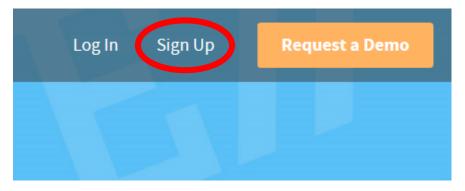

Enter www.schoology.com into your internet browser. Select sign-up.

On the next screen, select Student.

You will be prompted to enter in the access code given to your school. Enter and select Continue.

Complete the registration fields.