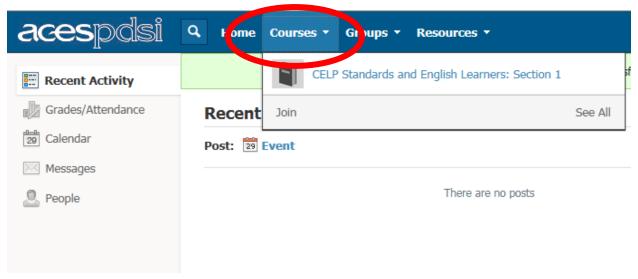

# CELP Standards and English Learners: Section 1 ACES Student Progress Getting Peady for the Module Complete

If you already have a Schoology account.

Log in to your account and navigate to the Courses tab at the top of the screen. Select Join.