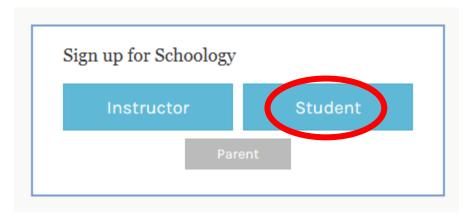

Enter www.schoology.com into your internet browser. Select sign-up.

On the next screen, select Student.

You will be prompted to enter in the access code given to your school. Enter and select Continue.

Complete the registration fields.