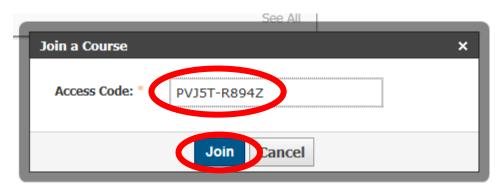

Enter in the Access Code. Select Join.

You will be taken directly into the course.