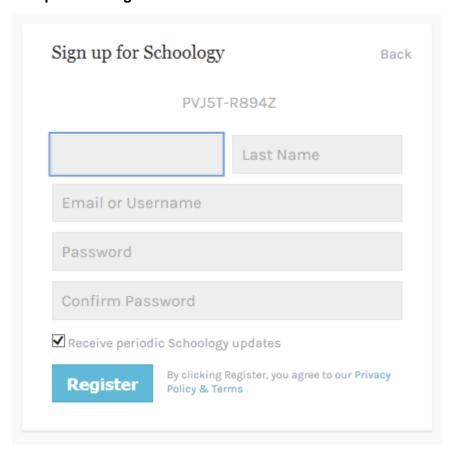

Enter www.schoology.com into your internet browser. Select sign-up.

On the next screen, select Student.

You will be prompted to enter in the access code given to your school. Enter and select Continue.

Complete the registration fields.