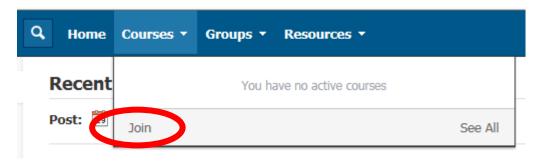

# CELP Standards and English Learners: Section 1 ACES Student Progress Getting Peady for the Module Complete

If you already have a Schoology account.

Log in to your account and navigate to the Courses tab at the top of the screen. Select Join.

Enter in the Access Code. Select Join.

You will be taken directly into the course.