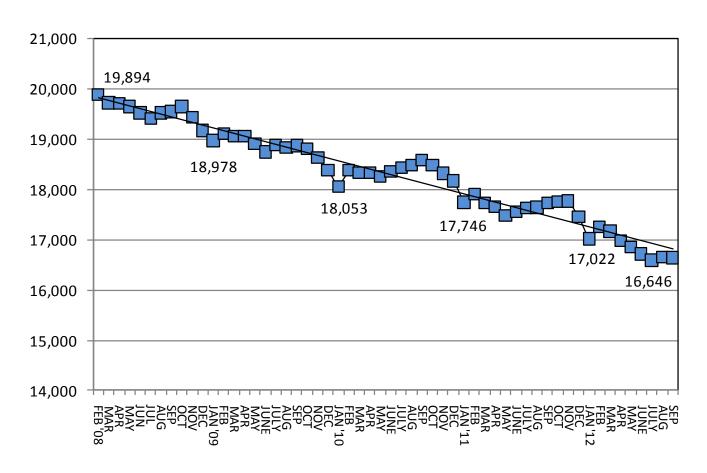

# RREC – The Public Policy Perspective

Mike Lawlor, Undersecretary
Criminal Justice Policy & Planning Division
Office of Policy and Management

# Connecticut's prison population since February 2008



#### Average sentenced admits per month



#### **Monthly Criminal Arrests in CT**





#### System Chart – Monthly Indicators Report, September 2012



#### Releases and discharges - Monthly Indicators Report, Sept. 2012



#### Average releases and discharges per month



|    |           |                     |       |           |             |            |            | Actual     | Estimated    |              | Percent   |                        |
|----|-----------|---------------------|-------|-----------|-------------|------------|------------|------------|--------------|--------------|-----------|------------------------|
|    |           |                     | TPAI  | Sentence, | Suspended   | Date       | Last DOC   | release    | min. release | Actual days  | incarcera |