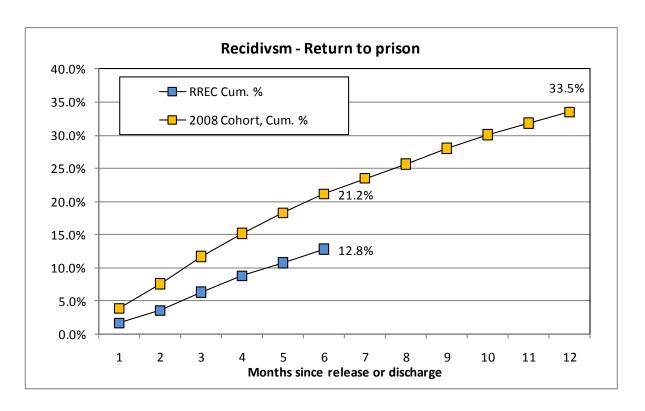

re available on the OPM website.
- OPM has developed <u>excellent benchmark</u> <u>recidivism data</u> for cohorts of offenders who were released in 2004, 2005 and 2008.

# Measuring recidivism – Typical analysis



# Measuring recidivism – Data Required + Time



23

# Measuring recidivism – 4 measures over time



Predictive and stable

# Recidivism – Return to prison w/in 6 months



- 3,279 offenders who had earned RREC were released or discharged between October 1, 2011 and January 31, 2012.
  - □ 3,178 were awarded at least one day of RREC
- During the 6-month period following their discharge dates, 420 offenders were returned to prison (12.8%)
- By September 9, 2012 628 offenders in the group of 3,279 had returned to prison 769 times.

# Recidivism – Return to prison w/in 6 months



- □ In 2008, 16,286 offenders were discharged or released from prison.
- ☐ In the 6 months follow there releases, 21% were returned to prison
- Offenders receiving RREC during October through January returned to prison at considerably lower rates than offenders in 2008.

# Recidivism – Return to prison w/in 6 months



- □ 16,241 offenders were discharged or released from prison during 2005. These offenders returned to prison at rates similar to the rate for offenders in 2005.
- Offenders receiving RREC during October 2011 through January 2012 returned to prison at considerably lower rates than offenders in 2005 or 2008.

# RREC – The Numbers (3)

| 3-year | 6-month                                                                                                                   | 6-month