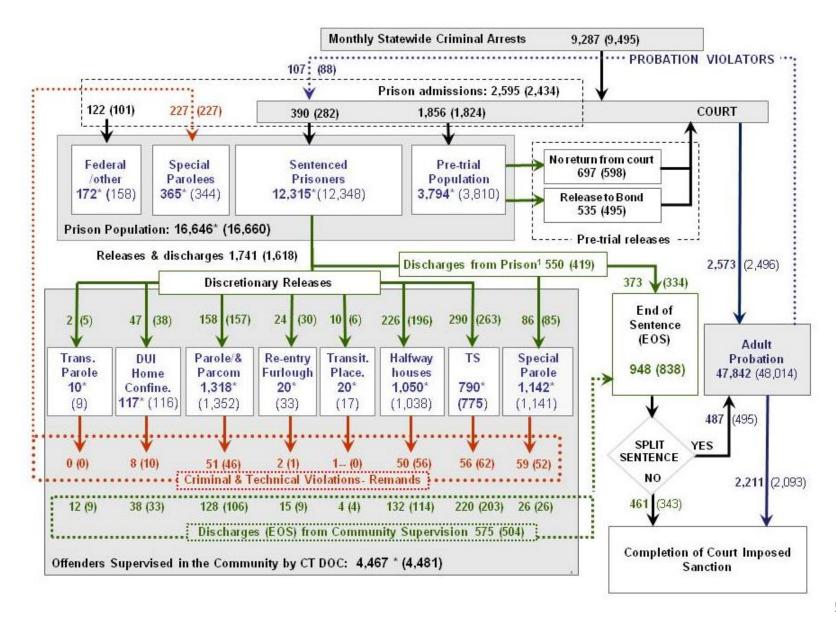

# RREC – The Public Policy Perspective

Mike Lawlor, Undersecretary
Criminal Justice Policy & Planning Division
Office of Policy and Management

# Connecticut's prison population since February 2008



#### Average sentenced admits per month



#### **Monthly Criminal Arrests in CT**





#### System Chart – Monthly Indicators Report, September 2012



#### Releases and discharges - Monthly Indicators Report, Sept. 2012



#### Average releases and discharges per month



|    |           |                     |       |           |             |            |            | Actual     | Estimated    |              | Percent   |                        |
|----|-----------|---------------------|-------|-----------|-------------|------------|------------|------------|--------------|--------------|-----------|------------------------|
|    |           |                     | TPAI  | Sentence, | Suspended   | Date       | Last DOC   | release    | min. release | Actual days  | incarcera |                        |
|    | Imnate id | Name                | score | days      | after, days | sentenced  | admit      | date       | date         | inca