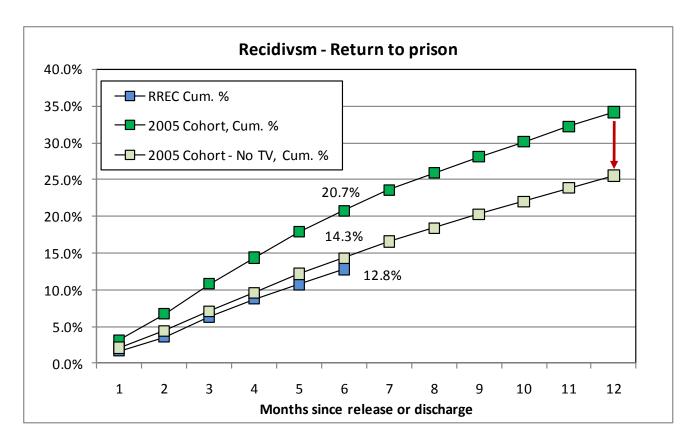

|
| New admit                          | 58%    | 44%     | 81%     |
| Other                              | 1%     | 3%      | 3%      |
| New sentence                       | 9%     | 5%      | 5%      |
| Crim. & tech. violations           | 31%    | 48%     | 11%     |
| Recid RTP                          | 100%   | 100%    | 100%    |
|                                    |        |         |         |

<sup>\*</sup>RREC - Releases and discharges, Oct. 1, 2011 through Jan. 31, 2012

<sup>\*\*</sup> Other includes non-prejudical returns and other jurisdictions

#### 6-month rate: 13% vs. 21%



Comparing the recidivism rates for 2005 and RREC receivers, OPM tested what would happen if technical violations were not counted in the 2005 rate.

# 2005 recidivism w/o technical violations



- When technical violation were not added in, the 2005, 6month recidivism rate for returns to prison dropped from 20.7% to 14.3%.
  - Criminal violations in 2005 were still counted.

#### Nine month rates – 18% vs. 28%





#### Summary of the analysis

- 6-month recidivism rates for offenders discharged with RREC were significantly lower than the rates for offenders discharged during 2005 and 2008.
- The <u>difference in rates</u> appears to be largely accounted for by the <u>drop in</u> the number of returns-to-prison for <u>technical violations</u>.
- When technical violations were removed the recidivism rates for both 2005 and 2008 cohorts declined to the near the level of RREC offenders.

#### Sentence Credits: The Historical Perspective

- Connecticut's sentencing structure has evo