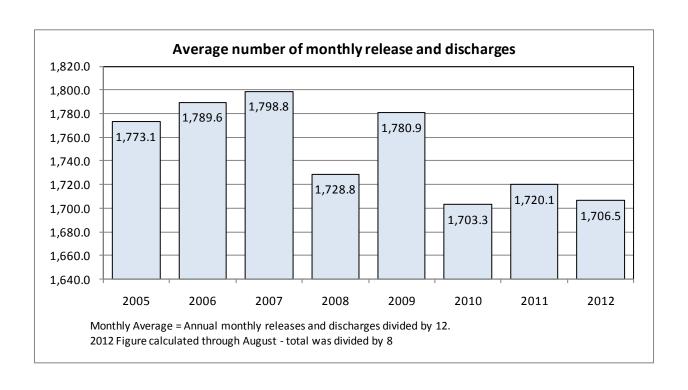

#### Average releases and discharges per month

|    |           |                     |       |           |             |            |            | Actual     | Estimated    |              | Percent   |                        |
|----|-----------|---------------------|-------|-----------|-------------|------------|------------|------------|--------------|--------------|-----------|------------------------|
|    |           |                     | TPAI  | Sentence, | Suspended   | Date       | Last DOC   | release    | min. release | Actual days  | incarcera |                        |
|    | Imnate id | Name                | score | days      | after, days | sentenced  | admit      | date       | date         | incarcerated | ted       | Release type           |
| 1  | 95277     | WILSON,MARVIN       | 5     | 2920      | 2190        | 5/22/2003  | 3/18/2002  | 3/17/2008  | 3/16/2008    | 2,191        | 100%      | eos to SP              |
| 2  | 302350    | PHILLIPS,WADSWORT   | 5     | 6570      | 2190        | 4/30/2003  | 7/9/2002   | 7/8/2008   | 7/7/2008     | 2,191        | 100%      | eos - jamaican citizen |
| 3  | 268936    | SALABERRIOS,NOEL    | 5     | 3650      | 365         | 9/19/2007  | 1/29/2007  | 1/29/2008  | 1/29/2008    | 365          | 100%      | eos                    |
| 4  | 306755    | COLE,KEVIN          | 5     | 5100      | 2190        | 4/21/2004  | 12/4/2002  | 12/2/2008  | 12/2/2008    | 2,190        | 100%      | eos -jamaican citizen  |
| 5  | 324484    | PASCAL,BRENT        | 5     | 2555      | 1095        | 2/3/2006   | 2/2/2005   | 2/2/2008   | 2/2/2008     | 1,095        | 100%      | eos, dominican citizen |
| 6  | 338290    | GUIRAND,FRITZ D     | 5     | 1460      | 365         | 7/9/2007   | 7/9/2007   | 7/8/2008   | 7/8/2008     | 365          | 100%      | eos                    |
| 7  | 306991    | PADILLA,JIMMY JERRY | 5     | 2920      | 1825        | 7/3/2003   | 6/30/2003  | 6/27/2008  | 6/28/2008    | 1,824        | 100%      | eos honduran citizen   |
| 8  | 326259    | ROBINSON,STEFAN N   | 5     | 3650      | 1460        | 11/4/2005  | 2/10/2005  | 12/15/2008 | 2/9/2009     | 1,404        | 96%       | parole                 |
| 9  | 297007    | HARRISON,PAUL       | 5     | 4745      | 2555        | 2/14/2003  | 12/21/2001 | 7/29/2008  | 12/19/2008   | 2,412        | 94%       | parole                 |
| 10 | 57999     | CIANCI,RICHARD      | 5     | 3650      | 1825        | 5/28/2004  | 9/14/2003  | 5/27/2008  | 9/12/2008    | 1,717        | 94%       | parole                 |
| 11 | 267655    | DONNELLY,MICHAEL    | 5     | 2190      | 2190        | 6/26/2003  | 4/10/2003  | 11/12/2008 | 4/8/2009     | 2,043        | 93%       | parole                 |
| 12 | 283901    | RESTO,FRANKIE       | 5     | 4745      | 2250        | 1/23/2007  | 7/31/2006  | 4/12/2012  | 9/27/2012    | 2,082        | 93%       | eos, RREC              |
| 13 | 218881    | ARRIAGA,ANGEL       | 5     | 5110      | 2190        | 7/17/2003  | 9/30/2002  | 4/14/2008  | 9/28/2008    | 2,023        | 92%       | parole                 |
| 14 | 300392    | EVANS,ALEX GODFREY  | 5     | 4380      | 2555        | 7/21/2003  | 4/29/2002  | 9/19/2008  | 4/27/2009    | 2,335        | 91%       | eos                    |
| 15 | 319251    | ROSS,NNAMDII R      | 5     | 3650      | 1350        | 7/20/2005  | 11/8/2004  | 3/25/2008  | 7/20/2008    | 1,233        | 91%       | parole                 |
| 16 | 329194    | SCOTT,BERNARD       | 5     | 2555      | 1260        | 9/16/2005  | 3/3/2005   | 4/18/2008  | 8/14/2008    | 1,142        | 91%       | CR                     |
| 17 | 291885    | GARDNER, DERMAINE   | 5     | 3650      | 1825        | 7/1/2004   | 3/18/2004  | 9/15/2008  | 3/17/2009    | 1,642        | 90%       | CR                     |
| 18 | 275238    | PETTWAY,MARQUIS     | 5     | 6570      | 3560        | 9/6/2000   | 7/6/1999   | 4/10/2008  | 4/4/2009     | 3,201        | 90%       | parole                 |
| 19 | 309283    | BANTON, STEVE ANTHO | 5     | 1980      | 1980        | 11/14/2003 | 10/18/2003 | 7/8/2008   | 3/20/2009    | 1,725        | 87%       | CR                     |
| 20 | 290232    | QUINONES,ALEXIS     | 5     | 2555      | 2555        | 4/1/2002   | 5/22/2001  | 5/10/2007  | 5/20/2008    | 2,179        | 85%       | parole                 |
| 21 | 13239     | BURNEY,LEONARD      | 5     | 3650      | 3650        | 9/10/1998  | 2/9/1998   | 8/17/2006  | 2/7/2008     | 3,111        | 85%       | CR                     |
| 22 | 316012    | KRASOWSKI,THOMAS    | 5     | 3650      | 1825        | 10/7/2004  | 8/26/2004  | 11/14/2008 | 8/25/2009    | 1,541        | 84%       | CR                     |
| 23 | 316759    | JACKSON,ERICK       | 5     | 3650      | 1825        | 4/30/2004  | 11/21/2003 | 1/28/2008  | 11/19/2008   | 1,529        | 84%       | CR                     |
| 24 | 56811     | DAVENPORT,DAVID     | 5     | 3650      | 3650        | 5/26/2000  | 3/12/1999  | 7/10/2007  | 3/9/2009     | 3,042        | 83%       | CR                     |
| 25 | 316046    | HENNEBERRY, MATTHE  | 5     | 4380      | 1825        | 10/22/2004 | 4/3/2004   | 5/14/2008  | 4/2/2009     | 1,502        | 82%       | CR                     |
| 26 | 180152    | DIAZ,SIGFREDO       | 5     | 5840      | 2920        | 6/7/2002   | 9/4/2001   | 3/31/2008  | 9/2/2009     | 2,400        | 82%       | CR                     |
| 27 | 326633    | GREENE,DONALD L     | 5     | 2920      | 1825        | 9/2/2005   | 11/22/2004 | 10/10/2008 | 11/21/2009   | 1,418        | 78%       | CR                     |
| 28 | 307859    | MARTIN, KENNETH JAC | 5     | 3650      | 1825        | 4/12/2004  | 12/15/2003 | 10/29/2007 | 12/13/2008   | 1,414        | 77%       | CR                     |
| 29 | 334848    | GARAY,JOEL          | 5     | 2555      | 1095        | 5/25/2006  | 10/3/2005  | 1/17/2008  | 10/2/2008    | 836          | 76%       | CR                     |
| 30 | 323836    | RICHARDSON,STEVEN   | 5     | 4830      | 1825        | 11/21/2005 | 8/17/2004  | 6/4/2008   | 8/16/2009    | 1,387        | 76%       | CR                     |
| 31 | 323923    | CLARK,MATTHEW T     | 5     | 4830      | 1825        | 5/16/2005  | 12/16/2004 | 9/24/2008  | 12/15/2009   | 1,378        | 76%       | CR                     |
| 32 | 319304    | JOYCE,ROBERT        | 5     | 4380      | 1620        | 12/6/2004  | 3/20/2004  | 7/26/2007  | 8/26/2008    | 1,223        | 75%       | CR                     |
| 33 | 326299    | JOHNSON, TYRON      | 5     | 3650      | 1095        | 11/4/2005  | 2/10/2005  | 5/8/2007   | 2/10/2008    | 817          | 75%       | CR                     |
| 34 | 318864    | SMITH,STEVEN T      | 5     | 3650      | 1825        | 11/3/2004  | 9/28/2004  | 6/17/2008  | 9/27/2009    | 1,358        | 74%       | CR                     |
| 35 | 332067    | LEE,DAVID           | 5     | 3650      | 1460        | 6/24/2005  | 6/24/2005  | 5/28/2008  | 6/23/2009    | 1,069        | 73%       | CR                     |
| 36 | 276654    | HARRELL, JAMES C    | 5     | 6570      | 1825        | 11/10/2005 | 5/25/2003  | 1/19/2007  | 5/23/2008    | 1,335        | 73%       | CR                     |
| 37 | 325118    | VILLEGAS,RAFAEL     | 5     | 2920      | 1260        | 2/4/2005   | 9/28/2004  | 3/22/2007  | 3/11/2008    | 905          | 72%       | CR                     |
| 38 | 348087    | ARCE,LUIS           | 5     | 2920      | 730         | 2/9/2007   | 2/9/2007   | 7/9/2008   | 2/8/2009     | 516          | 71%       | CR                     |
| 39 | 343504    | PASK,BENJAMIN       | 5     | 3650      | 1095        | 8/30/2006  | 8/30/2006  | 8/21/2008  | 8/29/2009    | 722          | 66%       | CR                     |
| 40 | 323818    | HANSON,JEROME       | 5     | 2555      | 1460        | 7/8/2005   | 8/16/2004  | 2/19/2007  | 8/15/2008    | 917          | 63%       | CR                     |
| 41 | 349906    | MOISE,JOHN          | 5     | 4380      | 900         | 12/20/2007 | 4/26/2007  | 10/10/2008 | 10/12/2009   | 533          | 59%       | cr 8                   |