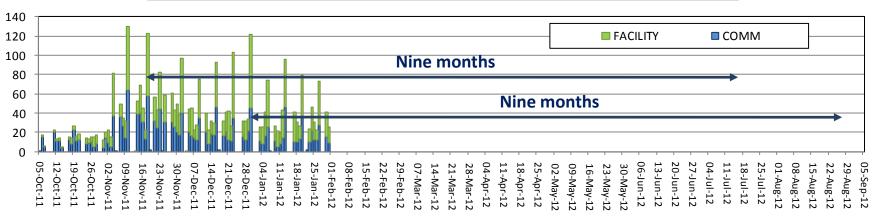

violations           | 31%    | 48%     | 11%     |
| Recid RTP                          | 100%   | 100%    | 100%    |
|                                    |        |         |         |

<sup>\*</sup>RREC - Releases and discharges, Oct. 1, 2011 through Jan. 31, 2012

<sup>\*\*</sup> Other includes non-prejudical returns and other jurisdictions

#### 6-month rate: 13% vs. 21%



Comparing the recidivism rates for 2005 and RREC receivers, OPM tested what would happen if technical violations were not counted in the 2005 rate.

# 2005 recidivism w/o technical violations



- When technical violation were not added in, the 2005, 6month recidivism rate for returns to prison dropped from 20.7% to 14.3%.
  - Criminal violations in 2005 were still counted.

#### Nine month rates – 18% vs. 28%





#### Summary of the analysis

- 6-month recidivism rates for offenders discharged with RREC were significantly lower than the rates for offenders discharged during 2005 and 2008.
- The <u>difference in rates</u> appears to be largely accounted for by the <u>drop in</u> the number of returns-to-prison for <u>technical violations</u>.
- When technical violations were removed the recidivism rates for both 2005 and 2008 cohorts declined to the near the level of RREC offenders.

#### Sentence Credits: The Historical Perspective

- Connecticut's sentencing structure has evolved greatly over the past three decades.
- Currently, sentencing credits are more restrictive than at any time that these credits have been available.

#### Connecticut's prison population 1973-2012



#### Connecticut's pr