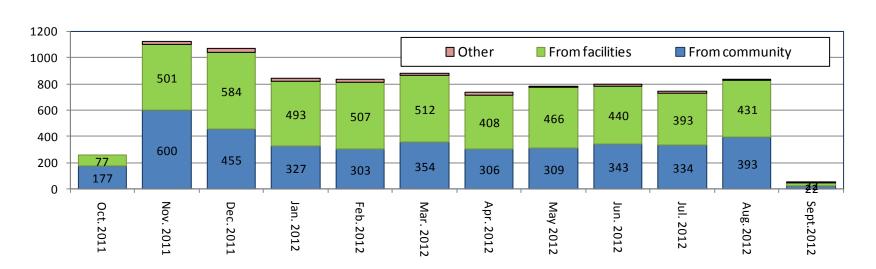

2010, the DOC released prisoners through 6 discretionary release programs.
- By September 2012, the DOC has expanded the number of discretionary release programs to 7
  - DUI Home confinement was introduced in March 2012
- In October 2011, 1,722 offenders were released or discharged from DOC facilities

# Discretionary Release Mechanisms at DOC (2)

#### Discretionary release mechanisms:

- Parole
- Transitional Supervision
- Transfer Parole
- Transfer Placement
- DUI Home Confinement
- Re-entry Furlough
- Halfway Houses

Each mechanism provides an alternative pathway to completing a prison sentences in lieu of incarceration.

# Discharges

- Between October 5, 2011 and September 5,2012,
  - 8,941 offenders were eligible to earn RREC
  - only 8,700 were awarded at least one day of RREC.



#### **RREC** receivers

- The average offender who was granted RREC earned 60.4 days.
- The median offender earned 32 days of RREC
- 79% earned under 3 months



#### RREC and discretionary releases



In April 2012, 84% of offenders who discharged from prison, discharged with less than 90 days of RREC

In August 2012:

- the average offender discharged from <u>prison</u> earned <u>49.3 days</u> of RREC
- the average offender discharged in the community earned 89.5 days.



# Measuring recidivism (2)

Between October 5, 2011 and September 5, 2012,

- 8,941 offenders discharged from prison having earned RREC
- of these, 8,700 were awarded RREC



- By September 5, 2012, there were 1,403 readmits to DOC facilities by these 8,941 men.
- These 1,403 admits were made by 1,202 offenders

So,