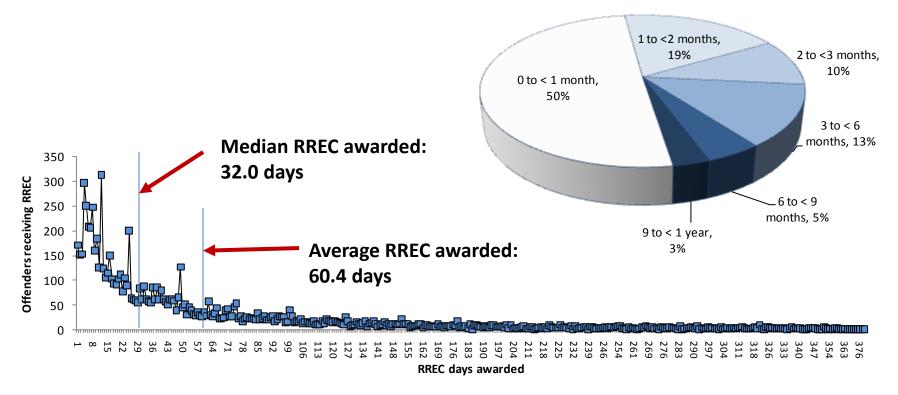

to 7
  - DUI Home confinement was introduced in March 2012
- In October 2011, 1,722 offenders were released or discharged from DOC facilities

# Discretionary Release Mechanisms at DOC (2)

#### Discretionary release mechanisms:

- Parole
- Transitional Supervision
- Transfer Parole
- Transfer Placement
- DUI Home Confinement
- Re-entry Furlough
- Halfway Houses

Each mechanism provides an alternative pathway to completing a prison sentences in lieu of incarceration.

# Discharges

- Between October 5, 2011 and September 5,2012,
  - 8,941 offenders were eligible to earn RREC
  - only 8,700 were awarded at least one day of RREC.



#### **RREC** receivers

- The average offender who was granted RREC earned 60.4 days.
- The median offender earned 32 days of RREC
- 79% earned under 3 months



#### RREC and discretionary releases



In April 2012, 84% of offenders who discharged from prison, discharged with less than 90 days of RREC

In August 2012:

- the average offender discharged from <u>prison</u> earned <u>49.3 days</u> of RREC
- the average offender discharged in the community earned 89.5 days.



# Measuring recidivism (2)

Between October 5, 2011 and September 5, 2012,

- 8,941 offenders discharged from prison having earned RREC
- of these, 8,700 were awarded RREC



- By September 5, 2012, there were 1,403 readmits to DOC facilities by these 8,941 men.
- These 1,403 admits were made by 1,202 offenders

So, can we compute the recidivism rate of these offenders from this data?

# Measuring recidivism (1)

#### Recidivist: a convicted criminal who reoffends

- By extens