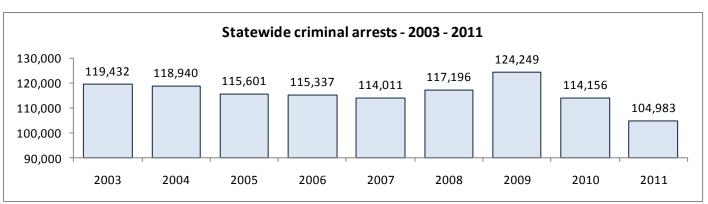

# RREC – The Public Policy Perspective

Mike Lawlor, Undersecretary
Criminal Justice Policy & Planning Division
Office of Policy and Management

# Connecticut's prison population since February 2008



#### Average sentenced admits per month



#### **Monthly Criminal Arrests in CT**





#### System Chart – Monthly Indicators Report, September 2012



#### Releases and discharges - Monthly Indicators Report, Sept. 2012



#### Average releases and discharges per month



|    |           |                     |       |           |             |            |            | Actual     | Estimated    |              | Percent   |                        |
|----|-----------|---------------------|-------|-----------|-------------|------------|------------|------------|--------------|--------------|-----------|------------------------|
|    |           |                     | TPAI  | Sentence, | Suspended   | Date       | Last DOC   | release    | min. release | Actual days  | incarcera |                        |
|    | Imnate id | Name                | score | days      | after,