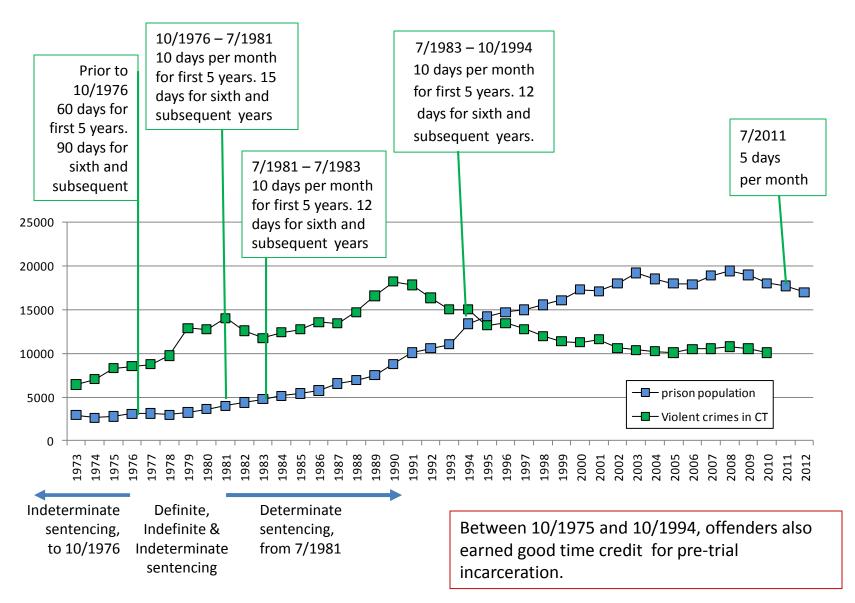

sis

- 6-month recidivism rates for offenders discharged with RREC were significantly lower than the rates for offenders discharged during 2005 and 2008.
- The <u>difference in rates</u> appears to be largely accounted for by the <u>drop in</u> the number of returns-to-prison for <u>technical violations</u>.
- When technical violations were removed the recidivism rates for both 2005 and 2008 cohorts declined to the near the level of RREC offenders.

#### Sentence Credits: The Historical Perspective

- Connecticut's sentencing structure has evolved greatly over the past three decades.
- Currently, sentencing credits are more restrictive than at any time that these credits have been available.

#### Connecticut's prison population 1973-2012



#### Connecticut's prison population 1973-2012



#### Incentives and disincentives

- Inmate-on-inmate assaults declined by 11% from FY 10-11 to FY11-12.
- Disciplinary reports declined by 6% during the same period.
- Anecdotal evidence indicates that program participation is up significantly and programs waiting lists have been reduced.

## RREC – The Details (1)

- The Risk Reduction Earned Credit (RREC) was implemented in accordance with Public Act 11-51.
- Purpose: to provide an incentive for sentenced offenders to
  - act in accordance with Department rules, and
  - participate in programming that will reduce the likelihood of re-offense.
- The Commissioner of Correction is authorized to award up to five days per month credit for good behavior combined with adherence to rehabilitative programming recommendations.

# RREC – The Det