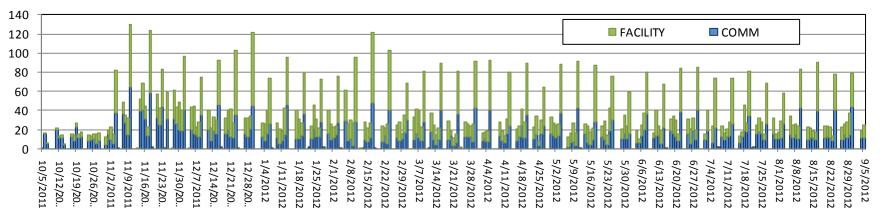

ischarged in the community earned 89.5 days.



# Measuring recidivism (2)

Between October 5, 2011 and September 5, 2012,

- 8,941 offenders discharged from prison having earned RREC
- of these, 8,700 were awarded RREC



- By September 5, 2012, there were 1,403 readmits to DOC facilities by these 8,941 men.
- These 1,403 admits were made by 1,202 offenders

So, can we compute the recidivism rate of these offenders from this data?

# Measuring recidivism (1)

#### Recidivist: a convicted criminal who reoffends

- By extension, recidivism rates explain <u>how</u> and <u>how long</u> it takes for <u>groups of criminals</u> to reoffend
- There are two main concerns:
  - What events constitute recidivism, and
  - How long should you wait before calculating rates.

# Measuring recidivism (3)



To compute recidivism rates you require

- a fixed time component
- and a meaningful cohort



# Measuring recidivism (2)

- OPM had been publishing annual recidivism studies of state prisoners for almost a decade.
- OPM uses:
  - Data from the Dept. of Correction, the State Police and the Judicial Branch (CSSD)
  - We apply a consistent <u>methodology</u> to our studies based on US DOJ practice
- We track <u>four measures</u>
  - New arrests
  - New convictions
  - Reincarceration events, and
  - Returns to prison with a new sentence

# Measuring recidivism (3)

- In recent years OPM has published recidivism studies based on 2-year, 3-year and 5-year outcome data.
- We have tracked recidivism among sex offenders, high risk offenders, career criminals and gun felons.
- Our reports are av