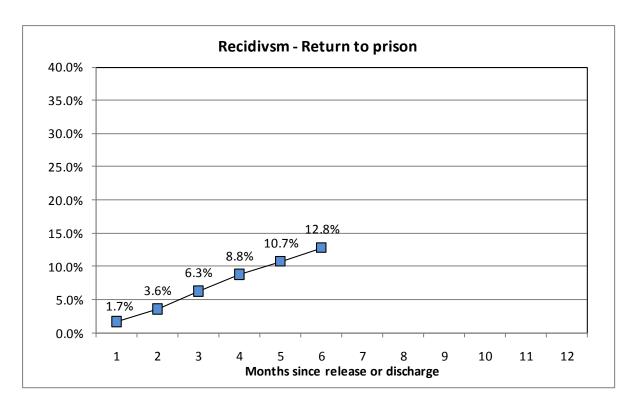

n US DOJ practice
- We track <u>four measures</u>
  - New arrests
  - New convictions
  - Reincarceration events, and
  - Returns to prison with a new sentence

# Measuring recidivism (3)

- In recent years OPM has published recidivism studies based on 2-year, 3-year and 5-year outcome data.
- We have tracked recidivism among sex offenders, high risk offenders, career criminals and gun felons.
- Our reports are available on the OPM website.
- OPM has developed <u>excellent benchmark</u> <u>recidivism data</u> for cohorts of offenders who were released in 2004, 2005 and 2008.

# Measuring recidivism – Typical analysis



# Measuring recidivism – Data Required + Time



23

# Measuring recidivism – 4 measures over time



Predictive and stable

# Recidivism – Return to prison w/in 6 months



- 3,279 offenders who had earned RREC were released or discharged between October 1, 2011 and January 31, 2012.
  - □ 3,178 were awarded at least one day of RREC
- During the 6-month period following their discharge dates, 420 offenders were returned to prison (12.8%)
- By September 9, 2012 628 offenders in the group of 3,279 had returned to prison 769 times.

# Recidivism – Return to prison w/in 6 months



- □ In 2008, 16,286 offenders were discharged or released from prison.
- ☐ In the 6 months follow there releases, 21% were returned to prison
- Offenders receiving RREC during October through January returned to prison at considerably lower rates than offenders in 2008.

# Recidivism – Return to prison w/in 6 months



- □ 16,241 offenders were discharged or released from prison duri