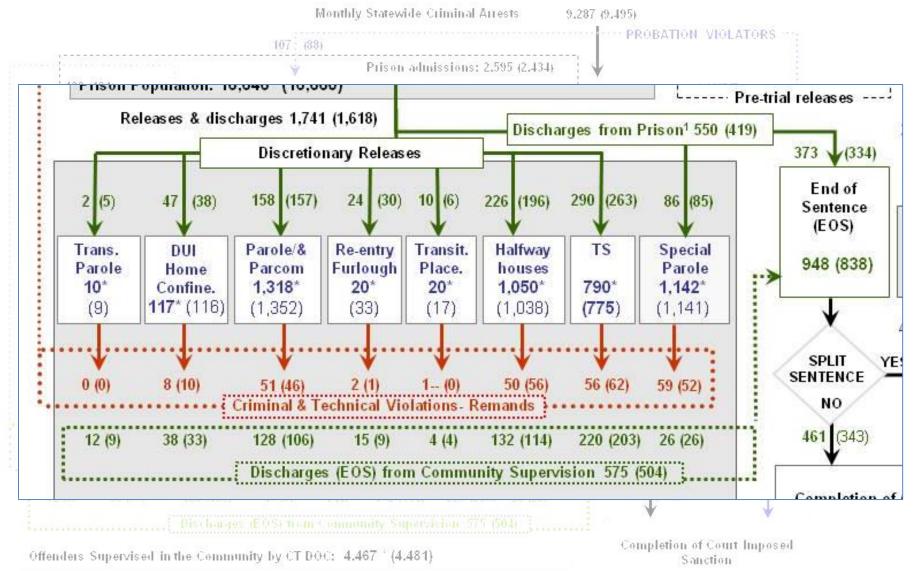

# RREC – The Public Policy Perspective

Mike Lawlor, Undersecretary
Criminal Justice Policy & Planning Division
Office of Policy and Management

# Connecticut's prison population since February 2008



#### Average sentenced admits per month



#### **Monthly Criminal Arrests in CT**





#### System Chart – Monthly Indicators Report, September 2012



#### Releases and discharges - Monthly Indicators Report, Sept. 2012



#### Average releases and discharges per month



|    |           |                     |       |           |             |            |            | Actual     | Estimated    |              | Percent   |                        |
|----|-----------|---------------------|-------|-----------|-------------|------------|------------|------------|--------------|--------------|-----------|------------------------|
|    |           |                     | TPAI  | Sentence, | Suspended   | Date       | Last DOC   | release    | min. release | Actual days  | incarcera |                        |
|    | Imnate id | Name                | score | days      | after, days | sentenced  | admit      | date       | date         | incarcerated | ted       | Release type           |
| 1  | 95277     | WILSO