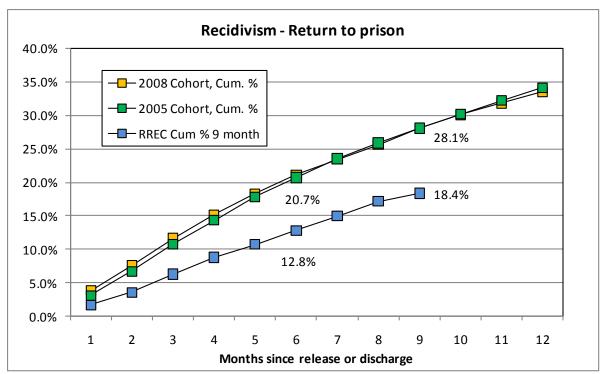

. violations           | 31%    | 48%     | 11%     |
| Recid RTP                          | 100%   | 100%    | 100%    |
|                                    |        |         |         |

<sup>\*</sup>RREC - Releases and discharges, Oct. 1, 2011 through Jan. 31, 2012

<sup>\*\*</sup> Other includes non-prejudical returns and other jurisdictions

#### 6-month rate: 13% vs. 21%



Comparing the recidivism rates for 2005 and RREC receivers, OPM tested what would happen if technical violations were not counted in the 2005 rate.

# 2005 recidivism w/o technical violations



- When technical violation were not added in, the 2005, 6month recidivism rate for returns to prison dropped from 20.7% to 14.3%.
  - Criminal violations in 2005 were still counted.

#### Nine month rates – 18% vs. 28%





#### Summary of the analysis

- 6-month recidivism rates for offenders discharged with RREC were significantly lower than the rates for offenders discharged during 2005 and 2008.
- The <u>difference in rates</u> appears to be largely accounted for by the <u>drop in</u> the number of returns-to-prison for <u>technical violations</u>.
- When technical violations were removed the recidivism rates for both 2005 and 2008 cohorts declined to the near the level of RREC offenders.

#### Sentence Credits: The Historical Perspective

- Connecticut's sentencing structure has evolved greatly over the past three decades.
- Currently, sentencing credits are more restrictive than at any time that these credits have been available.

#### Connecticut's prison population 1973-2012



#### Connecticut's