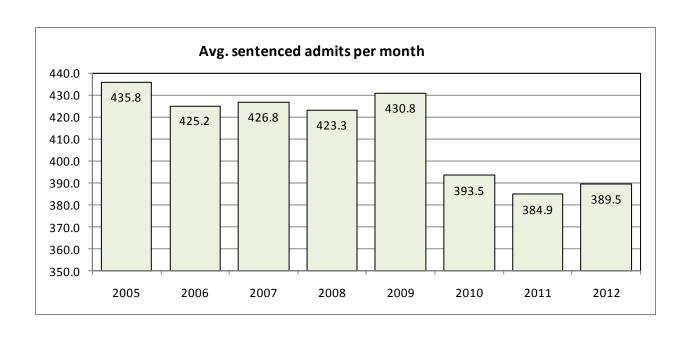

# RREC – The Public Policy Perspective

Mike Lawlor, Undersecretary
Criminal Justice Policy & Planning Division
Office of Policy and Management

# Connecticut's prison population since February 2008



#### Average sentenced admits per month



#### **Monthly Criminal Arrests in CT**





#### System Chart – Monthly Indicators Report, September 2012



#### Releases and discharges - Monthly Indicators Report, Sept. 2012



#### Average releases and discharges per month



|    |           |                     |       |           |             |            |            | Actual     | Estimated    |              | Percent   |                        |
|----|-----------|---------------------|-------|-----------|-------------|------------|------------|------------|--------------|--------------|-----------|------------------------|
|    |           |                     | TPAI  | Sentence, | Suspended   | Date       | Last DOC   | release    | min. release | Actual days  | incarcera |                        |
|    | Imnate id | Name