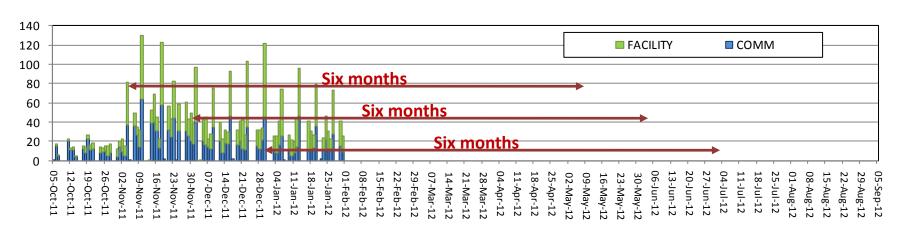

2011 and September 5, 2012,

- 8,941 offenders discharged from prison having earned RREC
- of these, 8,700 were awarded RREC



- By September 5, 2012, there were 1,403 readmits to DOC facilities by these 8,941 men.
- These 1,403 admits were made by 1,202 offenders

So, can we compute the recidivism rate of these offenders from this data?

# Measuring recidivism (1)

#### Recidivist: a convicted criminal who reoffends

- By extension, recidivism rates explain <u>how</u> and <u>how long</u> it takes for <u>groups of criminals</u> to reoffend
- There are two main concerns:
  - What events constitute recidivism, and
  - How long should you wait before calculating rates.

# Measuring recidivism (3)



To compute recidivism rates you require

- a fixed time component
- and a meaningful cohort



# Measuring recidivism (2)

- OPM had been publishing annual recidivism studies of state prisoners for almost a decade.
- OPM uses:
  - Data from the Dept. of Correction, the State Police and the Judicial Branch (CSSD)
  - We apply a consistent <u>methodology</u> to our studies based on US DOJ practice
- We track <u>four measures</u>
  - New arrests
  - New convictions
  - Reincarceration events, and
  - Returns to prison with a new sentence

# Measuring recidivism (3)

- In recent years OPM has published recidivism studies based on 2-year, 3-year and 5-year outcome data.
- We have tracked recidivism among sex offenders, high risk offenders, career criminals and gun felons.
- Our reports are available on the OPM website.
- OPM has developed <u>excellent benchmark</u> <u>recidivism data</