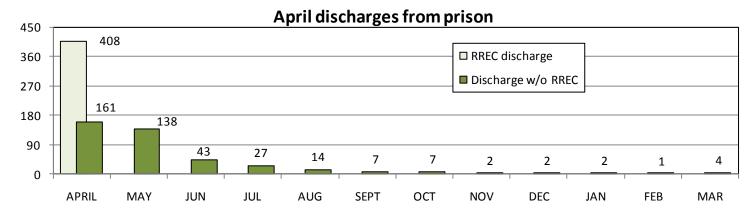

uced in March 2012
- In October 2011, 1,722 offenders were released or discharged from DOC facilities

# Discretionary Release Mechanisms at DOC (2)

#### Discretionary release mechanisms:

- Parole
- Transitional Supervision
- Transfer Parole
- Transfer Placement
- DUI Home Confinement
- Re-entry Furlough
- Halfway Houses

Each mechanism provides an alternative pathway to completing a prison sentences in lieu of incarceration.

# Discharges

- Between October 5, 2011 and September 5,2012,
  - 8,941 offenders were eligible to earn RREC
  - only 8,700 were awarded at least one day of RREC.



#### **RREC** receivers

- The average offender who was granted RREC earned 60.4 days.
- The median offender earned 32 days of RREC
- 79% earned under 3 months



#### RREC and discretionary releases



In April 2012, 84% of offenders who discharged from prison, discharged with less than 90 days of RREC

In August 2012:

- the average offender discharged from <u>prison</u> earned <u>49.3 days</u> of RREC
- the average offender discharged in the community earned 89.5 days.



# Measuring recidivism (2)

Between October 5, 2011 and September 5, 2012,

- 8,941 offenders discharged from prison having earned RREC
- of these, 8,700 were awarded RREC



- By September 5, 2012, there were 1,403 readmits to DOC facilities by these 8,941 men.
- These 1,403 admits were made by 1,202 offenders

So, can we compute the recidivism rate of these offenders from this data?

# Measuring recidivism (1)

#### Recidivist: a convicted criminal who reoffends

- By extension, recidivism rates explain <u>how</u>