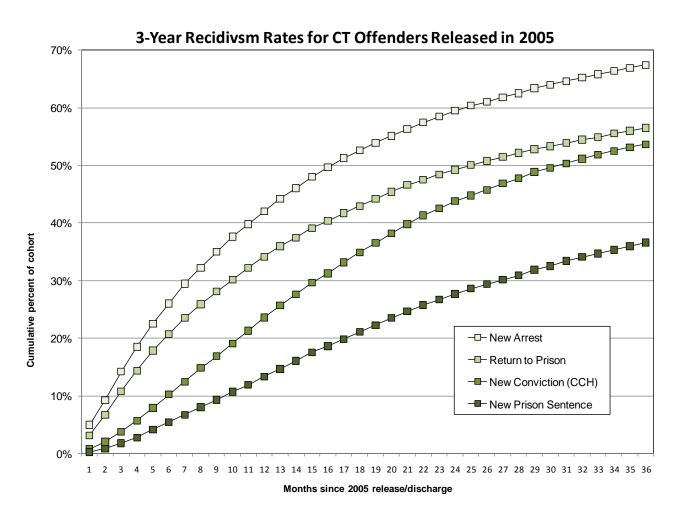

decade.
- OPM uses:
  - Data from the Dept. of Correction, the State Police and the Judicial Branch (CSSD)
  - We apply a consistent <u>methodology</u> to our studies based on US DOJ practice
- We track <u>four measures</u>
  - New arrests
  - New convictions
  - Reincarceration events, and
  - Returns to prison with a new sentence

# Measuring recidivism (3)

- In recent years OPM has published recidivism studies based on 2-year, 3-year and 5-year outcome data.
- We have tracked recidivism among sex offenders, high risk offenders, career criminals and gun felons.
- Our reports are available on the OPM website.
- OPM has developed <u>excellent benchmark</u> <u>recidivism data</u> for cohorts of offenders who were released in 2004, 2005 and 2008.

# Measuring recidivism – Typical analysis



# Measuring recidivism – Data Required + Time



23

# Measuring recidivism – 4 measures over time



Predictive and stable

# Recidivism – Return to prison w/in 6 months



- 3,279 offenders who had earned RREC were released or discharged between October 1, 2011 and January 31, 2012.
  - □ 3,178 were awarded at least one day of RREC
- During the 6-month period following their discharge dates, 420 offenders were returned to prison (12.8%)
- By September 9, 2012 628 offenders in the group of 3,279 had returned to prison 769 times.

# Recidivism – Return to prison w/in 6 months



- □ In 2008, 16,286 offenders were discharged or released from prison.
- ☐ In the 6 months follow there releases, 21% were returned to prison
- Offenders receiving RREC during October through January returned to