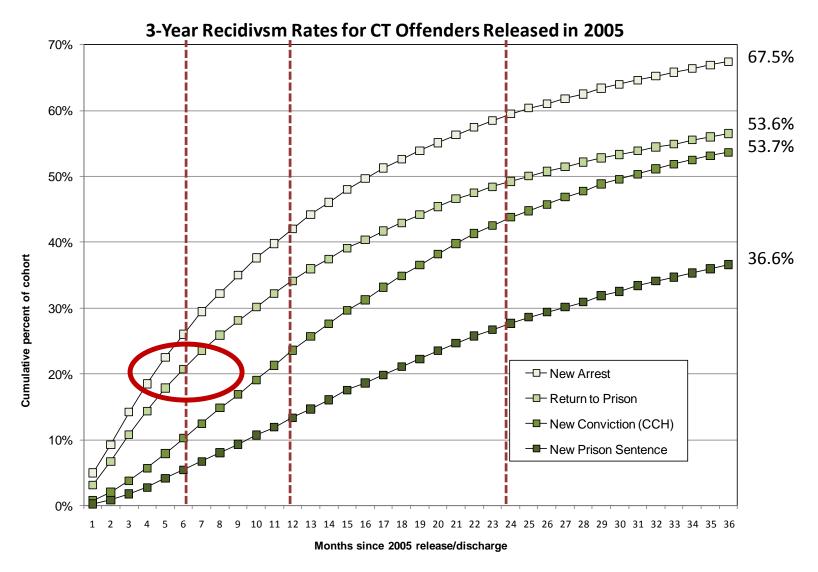

SSD)
  - We apply a consistent <u>methodology</u> to our studies based on US DOJ practice
- We track <u>four measures</u>
  - New arrests
  - New convictions
  - Reincarceration events, and
  - Returns to prison with a new sentence

# Measuring recidivism (3)

- In recent years OPM has published recidivism studies based on 2-year, 3-year and 5-year outcome data.
- We have tracked recidivism among sex offenders, high risk offenders, career criminals and gun felons.
- Our reports are available on the OPM website.
- OPM has developed <u>excellent benchmark</u> <u>recidivism data</u> for cohorts of offenders who were released in 2004, 2005 and 2008.

# Measuring recidivism – Typical analysis



# Measuring recidivism – Data Required + Time



23

# Measuring recidivism – 4 measures over time



Predictive and stable

# Recidivism – Return to prison w/in 6 months



- 3,279 offenders who had earned RREC were released or discharged between October 1, 2011 and January 31, 2012.
  - □ 3,178 were awarded at least one day of RREC
- During the 6-month period following their discharge dates, 420 offenders were returned to prison (12.8%)
- By September 9, 2012 628 offenders in the group of 3,279 had returned to prison 769 times.

# Recidivism – Return to prison w/in 6 months



- □ In 2008, 16,286 offenders were discharged or released from prison.
- ☐ In the 6 months follow there releases, 21% were returned to prison
- Offenders receiving RREC during October through January returned to prison at considerably lower rates than offenders in 2008.

# Recidivism – Return to prison w/in 6 mon