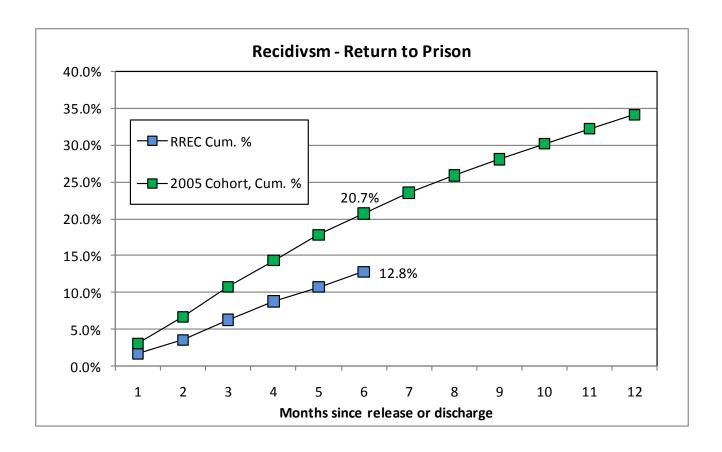

id New sentences                | 5%     | 1%      | 1%      |
| Recid for Tech/criminal violations | 16%    | 10%     | 1%      |
| Recidivism, distribution by type   |        |         |         |
| New admit                          | 58%    | 44%     | 81%     |
| Other                              | 1%     | 3%      | 3%      |
| New sentence                       | 9%     | 5%      | 5%      |
| Crim. & tech. violations           | 31%    | 48%     | 11%     |
| Recid RTP                          | 100%   | 100%    | 100%    |
|                                    |        |         |         |

<sup>\*</sup>RREC - Releases and discharges, Oct. 1, 2011 through Jan. 31, 2012

<sup>\*\*</sup> Other includes non-prejudical returns and other jurisdictions

#### 6-month rate: 13% vs. 21%



Comparing the recidivism rates for 2005 and RREC receivers, OPM tested what would happen if technical violations were not counted in the 2005 rate.

# 2005 recidivism w/o technical violations



- When technical violation were not added in, the 2005, 6month recidivism rate for returns to prison dropped from 20.7% to 14.3%.
  - Criminal violations in 2005 were still counted.

#### Nine month rates – 18% vs. 28%





#### Summary of the analysis

- 6-month recidivism rates for offenders discharged with RREC were significantly lower than the rates for offenders discharged during 2005 and 2008.
- The <u>difference in rates</u> appears to be largely accounted for by the <u>drop in</u> the number of returns-to-prison for <u>technical violations</u>.
- When technical violations were removed the