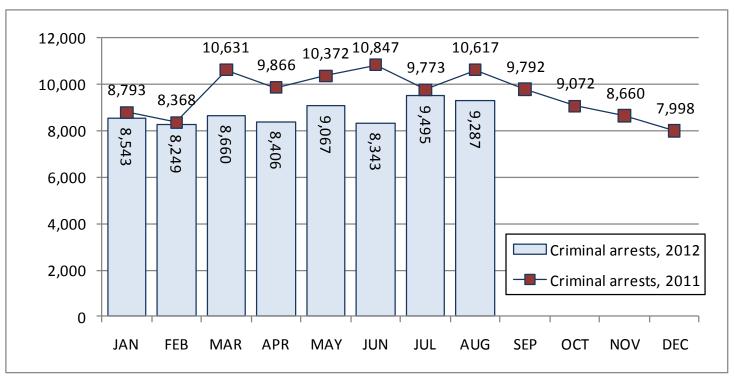

# RREC – The Public Policy Perspective

Mike Lawlor, Undersecretary
Criminal Justice Policy & Planning Division
Office of Policy and Management

# Connecticut's prison population since February 2008



#### Average sentenced admits per month



#### **Monthly Criminal Arrests in CT**





#### System Chart – Monthly Indicators Report, September 2012



#### Releases and discharges - Monthly Indicators Report, Sept. 2012



#### Average releases and discharges per month



|    |           |                     |       |           |             |            |            | Actual     | Estimated    |              | Percent   |                        |
|----|-----------|---------------------|-------|-----------|-------------|------------|------------|------------|--------------|--------------|-----------|------------------------|
|    |           |                     | TPAI  | Sentence, | Suspended   | Date       | Last DOC   | release    | min. release | Actual days  | incarcera |                        |
|    | Imnate id | Name                | score | days      | after