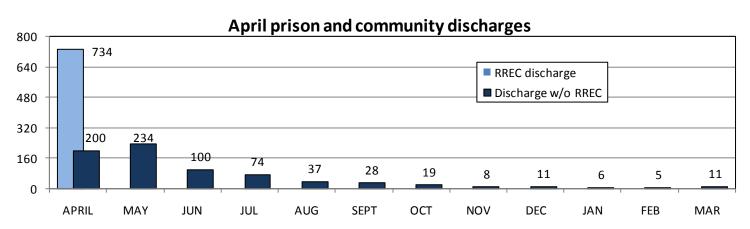

onfinement
- Re-entry Furlough
- Halfway Houses

Each mechanism provides an alternative pathway to completing a prison sentences in lieu of incarceration.

# Discharges

- Between October 5, 2011 and September 5,2012,
  - 8,941 offenders were eligible to earn RREC
  - only 8,700 were awarded at least one day of RREC.



#### **RREC** receivers

- The average offender who was granted RREC earned 60.4 days.
- The median offender earned 32 days of RREC
- 79% earned under 3 months



#### RREC and discretionary releases



In April 2012, 84% of offenders who discharged from prison, discharged with less than 90 days of RREC

In August 2012:

- the average offender discharged from <u>prison</u> earned <u>49.3 days</u> of RREC
- the average offender discharged in the community earned 89.5 days.



# Measuring recidivism (2)

Between October 5, 2011 and September 5, 2012,

- 8,941 offenders discharged from prison having earned RREC
- of these, 8,700 were awarded RREC



- By September 5, 2012, there were 1,403 readmits to DOC facilities by these 8,941 men.
- These 1,403 admits were made by 1,202 offenders

So, can we compute the recidivism rate of these offenders from this data?

# Measuring recidivism (1)

#### Recidivist: a convicted criminal who reoffends

- By extension, recidivism rates explain <u>how</u> and <u>how long</u> it takes for <u>groups of criminals</u> to reoffend
- There are two main concerns:
  - What events constitute recidivism, and
  - How long should you wait before calculating rates.

# Measuring recidivism (3)



To compute recidivism rates you require

- a