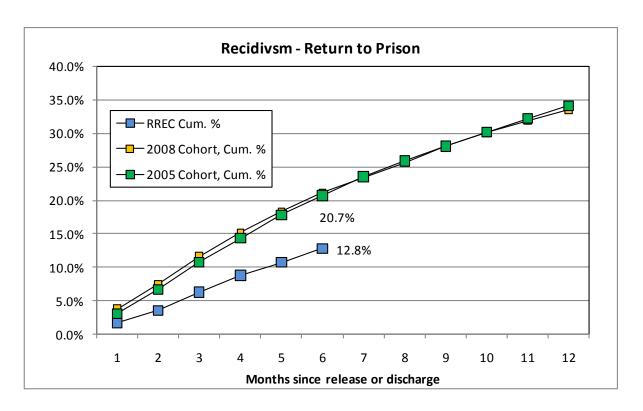

dictive and stable

# Recidivism – Return to prison w/in 6 months



- 3,279 offenders who had earned RREC were released or discharged between October 1, 2011 and January 31, 2012.
  - □ 3,178 were awarded at least one day of RREC
- During the 6-month period following their discharge dates, 420 offenders were returned to prison (12.8%)
- By September 9, 2012 628 offenders in the group of 3,279 had returned to prison 769 times.

# Recidivism – Return to prison w/in 6 months



- □ In 2008, 16,286 offenders were discharged or released from prison.
- ☐ In the 6 months follow there releases, 21% were returned to prison
- Offenders receiving RREC during October through January returned to prison at considerably lower rates than offenders in 2008.

# Recidivism – Return to prison w/in 6 months



- □ 16,241 offenders were discharged or released from prison during 2005. These offenders returned to prison at rates similar to the rate for offenders in 2005.
- Offenders receiving RREC during October 2011 through January 2012 returned to prison at considerably lower rates than offenders in 2005 or 2008.

# RREC – The Numbers (3)

| 3-year | 6-month                                                                                                                   | 6-month