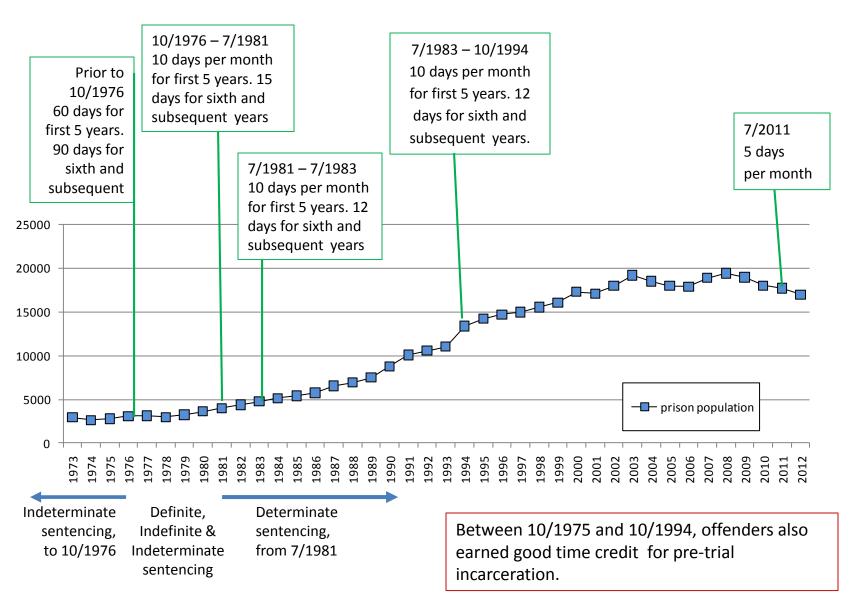

rates – 18% vs. 28%





#### Summary of the analysis

- 6-month recidivism rates for offenders discharged with RREC were significantly lower than the rates for offenders discharged during 2005 and 2008.
- The <u>difference in rates</u> appears to be largely accounted for by the <u>drop in</u> the number of returns-to-prison for <u>technical violations</u>.
- When technical violations were removed the recidivism rates for both 2005 and 2008 cohorts declined to the near the level of RREC offenders.

#### Sentence Credits: The Historical Perspective

- Connecticut's sentencing structure has evolved greatly over the past three decades.
- Currently, sentencing credits are more restrictive than at any time that these credits have been available.

#### Connecticut's prison population 1973-2012



#### Connecticut's prison population 1973-2012



#### Incentives and disincentives

- Inmate-on-inmate assaults declined by 11% from FY 10-11 to FY11-12.
- Disciplinary reports declined by 6% during the same period.
- Anecdotal evidence indicates that program participation is up significantly and programs waiting lists have been reduced.

## RREC – The Details (1)

- The Risk Reduction Earned Credit (RREC) was implemented in accordance with Public Act 11-51.
- Purpose: to provide an incentive for sentenced offenders to
  - act in accordance with Department rules, and
  - participate in programming that will reduce the likelihood of re-offense.
- The Commissioner of Correction is authorized to award up to five days per month credit for good behavior combined with adherence to rehabilitat