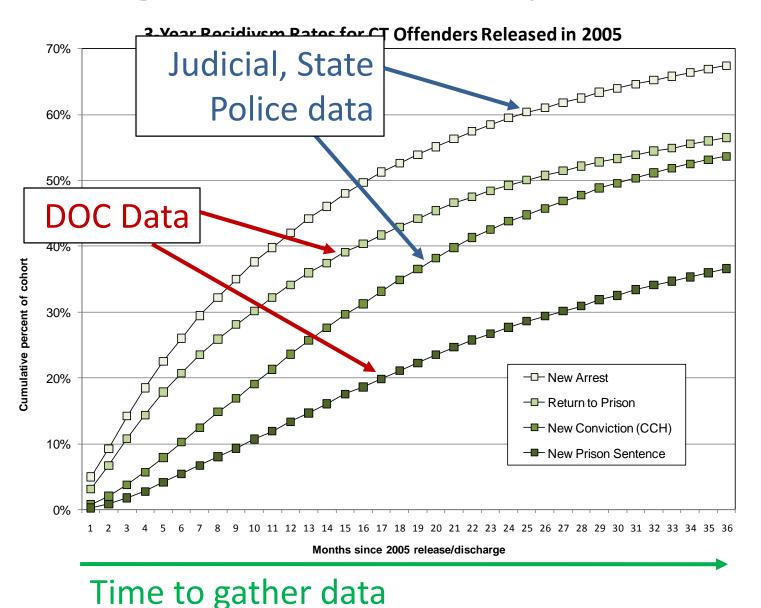

rrection, the State Police and the Judicial Branch (CSSD)
  - We apply a consistent <u>methodology</u> to our studies based on US DOJ practice
- We track <u>four measures</u>
  - New arrests
  - New convictions
  - Reincarceration events, and
  - Returns to prison with a new sentence

# Measuring recidivism (3)

- In recent years OPM has published recidivism studies based on 2-year, 3-year and 5-year outcome data.
- We have tracked recidivism among sex offenders, high risk offenders, career criminals and gun felons.
- Our reports are available on the OPM website.
- OPM has developed <u>excellent benchmark</u> <u>recidivism data</u> for cohorts of offenders who were released in 2004, 2005 and 2008.

# Measuring recidivism – Typical analysis



# Measuring recidivism – Data Required + Time



23

# Measuring recidivism – 4 measures over time



Predictive and stable

# Recidivism – Return to prison w/in 6 months



- 3,279 offenders who had earned RREC were released or discharged between October 1, 2011 and January 31, 2012.
  - □ 3,178 were awarded at least one day of RREC
- During the 6-month period following their discharge dates, 420 offenders were returned to prison (12.8%)
- By September 9, 2012 628 offenders in the group of 3,279 had returned to prison 769 times.

# Recidivism – Return to prison w/in 6 months



- □ In 2008, 16,286 offenders were discharged or released from prison.
- ☐ In the 6 months follow there releases, 21% were returned to prison
- Offenders receiving RREC during October through January returned to prison at considerably lower rates than offenders