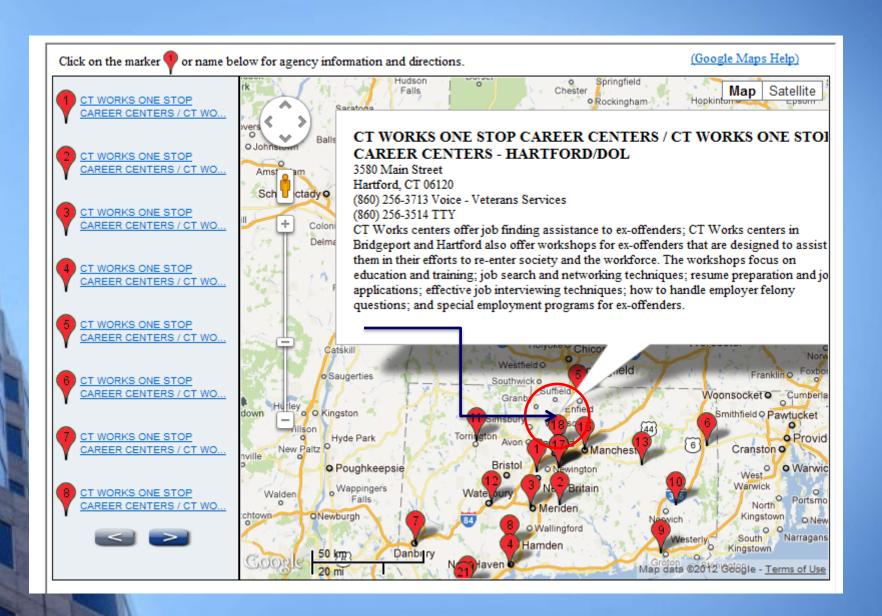

# 3. INDIVIDUAL LISTINGS

### **Each listing has:**

- Address
- Phone
- Web site
- Map option
- Link for more info

When you click here you get more details such as fees, eligibillity, site hours, other locations, etc.

view map Hartford County

click for more info on JOB FINDING ASSISTANCE: EX-OFFENDERS

Ex-offender Re-entry Workshop

hide details print service details view parent agency

Description: CT Works centers offer job finding assistance to ex-offenders; CT Works centers in Bridgeport and Hartford also offer workshops for ex-offenders that are designed to assist them in their efforts to re-enter society and the workforce. The workshops focus on education and vaining; job search and networking techniques; resume preparation and job applications; effective job interviewing techniques; how to handle employer felony questions; and special employment programs for ex-offenders.

Eligibility: Ex-offenders; Ages 18+

Fee: No fee

Application: Apply in person only; Intake interview required

Services: Ex-Offender Reentry Programs, Job Finding Assistance for Ex-Offenders, Prejob Guidance for Ex-Offenders

Site hours: M-F: 8:00am-4:15pm Other services at this location

· COMPUTER CLASSES | Computer Workshops for Job Seekers

JOB FINDING ASSISTANCE: ALL GROUPS

JOB FINDING ASSISTANCE: VETERANS
 JOB FINDING ASSISTANCE: YOUTH