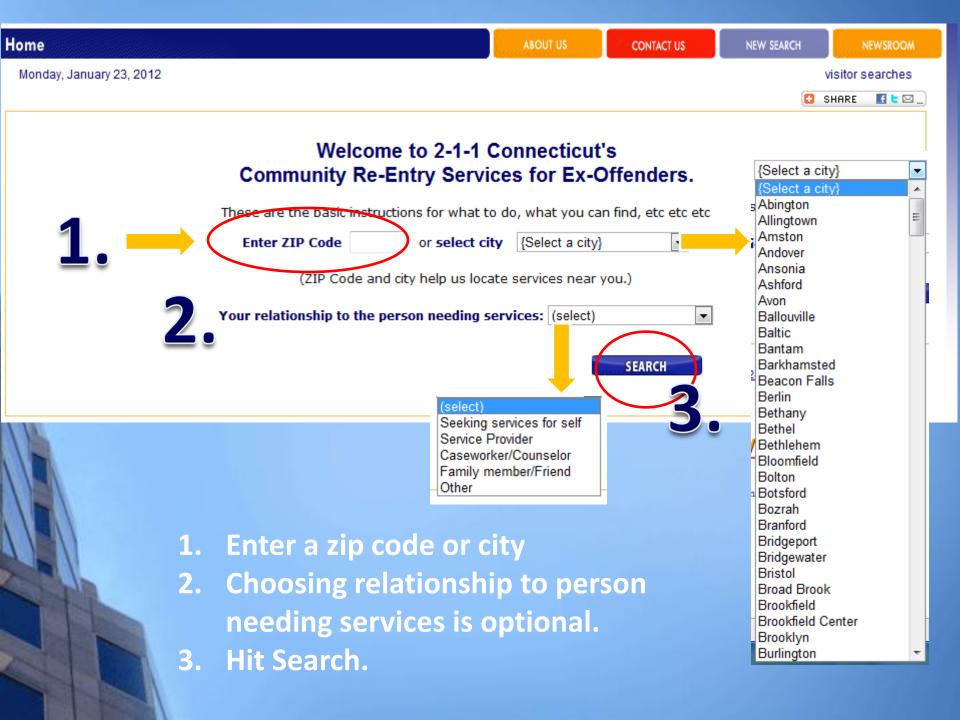

### 241 UNITED WAY OF CONNECTICUT Home ABOUT US CONTACT US **NEW SEARCH** Monday, January 23, 2012 visitor searches SHARE If 📒 🖂 ... Welcome to 2-1-1 Connecticut's Community Re-Entry Services for Ex-Offenders. These are the basic instructions for what to do, what you can find, etc etc etc **Enter ZIP Code** or select city {Select a city} • (ZIP Code and city help us locate services near you.) • Your relationship to the person needing services: (select) SEARCH