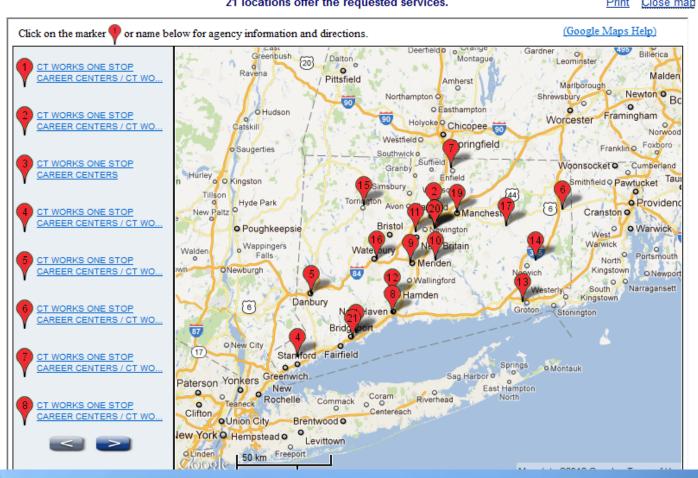

# In this example Job Finding Assistance\* Ex-Offenders was chosen for city of Hartford.

Job Finding Assistance

Job Finding Assistance \* Disablities

Job Finding Assistance \* Ex-Offenders

21 locations are found.

view map

21 locations offer the requested services.

Print Map all

Hartford County

# 2 MAP ALL OPTION.

#### **Employment/Training**

Job Finding Assistance

Job Finding Assistance \* Disablities

Job Finding Assistance \* Ex-Offenders

21 locations offer the requested services.

Close map

### Click on a marker and see more information about agency.