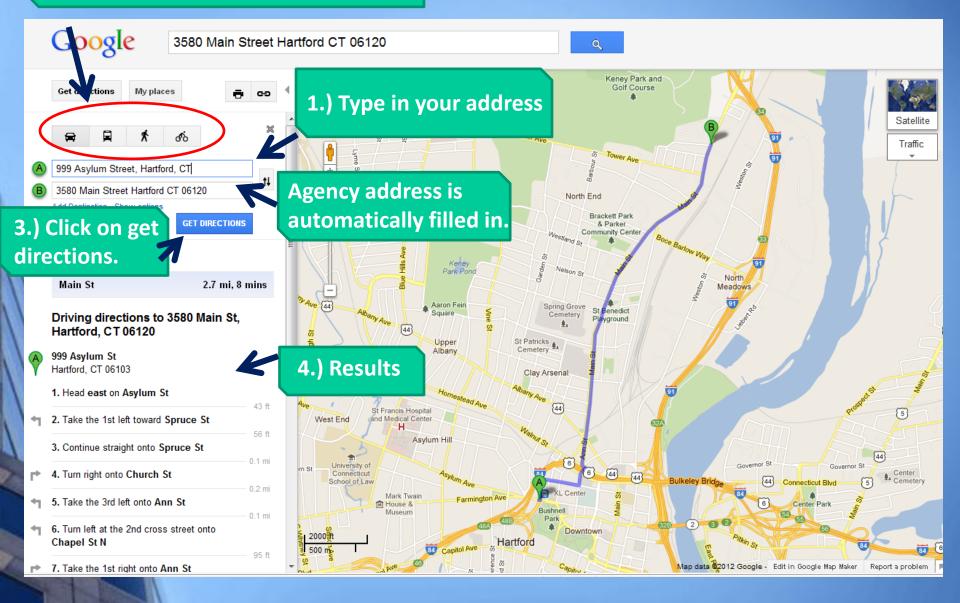

CT WORKS ONE STOP CAREER CENTERS - DANBURY/DOL
 4 Liberty Street Danbury, CT 06810

 CT WORKS ONE STOP CAREER CENTERS - DANIELSON/KILLINGLY - DOL 95 Wescott Road Danielson, CT 06239 Click here for map and directions by car, public transportation, walking or by bicycle.

# 2.) Choose directions by car, public transportation, walking or by bicycle.

United Way of Connecticut
www.211ct.org
Supported by the State of Connecticut
and Connecticut United Ways