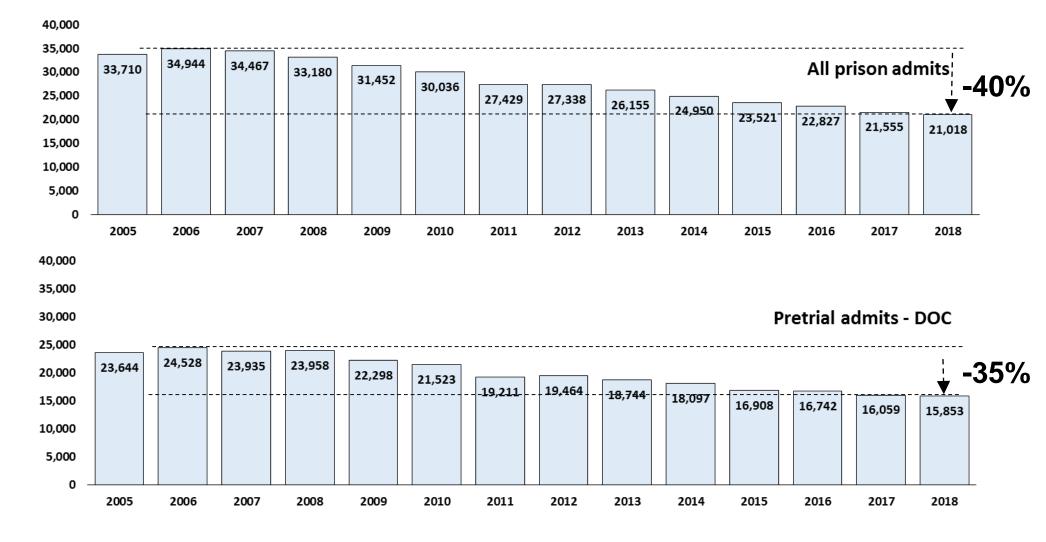

#### **DOC admissions 2006 - 2018**

Source: Connecticut Department of Correction