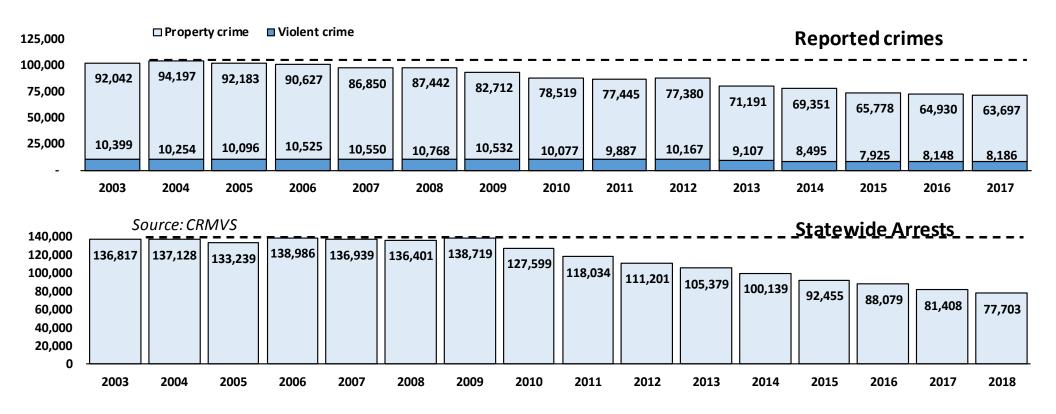

l Justice Policy & Planning Division



## **Trends in the Criminal Justice System**

Marc Pelka – Undersecretary



Presented

September 2019

CJPPD Research and Evaluation Unit
Ivan Kuzyk
Kendall Bobula
Kyle Baudoin

## Trends in criminal justice

- Reduction in index crimes, 2008 to 2017: -26.8%
- Reduction in criminal arrests, 2009 to 2018: -44%
- Reduction in prison population, 2008 to 2019: -32%
- Reduction in prison admits, 2009 to 2018: -33%

# Trends in criminal justice (2)

- Reduction in sentence discharges, 2009 to 2018: -36%
- Reduction in discretionary releases, 2009 to 2018: -35%
- Increase in special parole releases, 2009 to 2018: +118%
- Reduction in youth arrests, 2008 to 2017: -52%
- Reduction in adult probation, 2008 to 2019: -32%

## Reported crimes (UCR) and arrests



#### **Timeline of significant events**



# Releases and discharges, sentenced



Source: Connecticut Department of Correction

# Releases and discharges, sentenced



Source: Connecticut Department of Correction

#### **DOC admissions 2006 - 2018**



Source: Connecticut Department of Correction

## **Youth arrests, 2008 - 2017**





Source: CT UCR, DESPP

### **Reduction 18-21 Cohort**



## **Special parole**



50% of the DOC community population are now special parolees.

40% of DOC halfway house beds are occupied by special parolees.

#### **Special Parole**



In 2016, OPM projected sustained growth of the special parole population

**SB 14 went into effect October 2018** 

## **Probation population**



Source: Court Support Services Division (Judicial Branch)

## **OPM's input