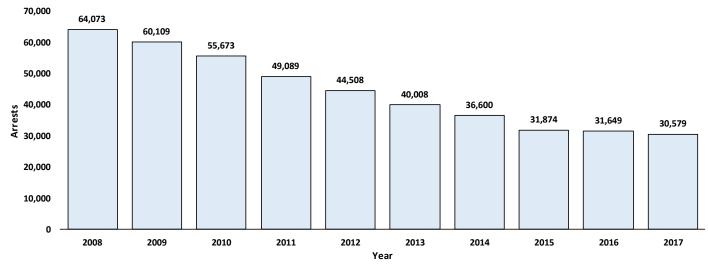

o 2018: -44%
- Reduction in prison population, 2008 to 2019: -32%
- Reduction in prison admits, 2009 to 2018: -33%

# Trends in criminal justice (2)

- Reduction in sentence discharges, 2009 to 2018: -36%
- Reduction in discretionary releases, 2009 to 2018: -35%
- Increase in special parole releases, 2009 to 2018: +118%
- Reduction in youth arrests, 2008 to 2017: -52%
- Reduction in adult probation, 2008 to 2019: -32%

## Reported crimes (UCR) and arrests



#### **Timeline of significant events**



# Releases and discharges, sentenced



Source: Connecticut Department of Correction

# Releases and discharges, sentenced



Source: Connecticut Department of Correction

#### **DOC admissions 2006 - 2018**



Source: Connecticut Department of Correction

## **Youth arrests, 2008 - 2017**





Source: CT UCR, DESPP

### **Reduction 18-21 Cohort**



## **Special parole**



50% of the DOC community population are now special parolees.

40% of DOC halfway house beds are occupied by special parolees.

#### **Special Parole**



In 2016, OPM projected sustained growth of the special parole population

**SB 14 went into effect October 2018** 

## **Probation population**



Source: Court Support Services Division (Judicial Branch)

## **OPM's input-output model of the CJ system**



Source: Office of Policy and Management - Criminal Justice Policy and Planning Division





OPM CJPPD - Research and Evaluation Unit
Ivan Kuzyk
Kendall Bobula
Kyle Baudoin