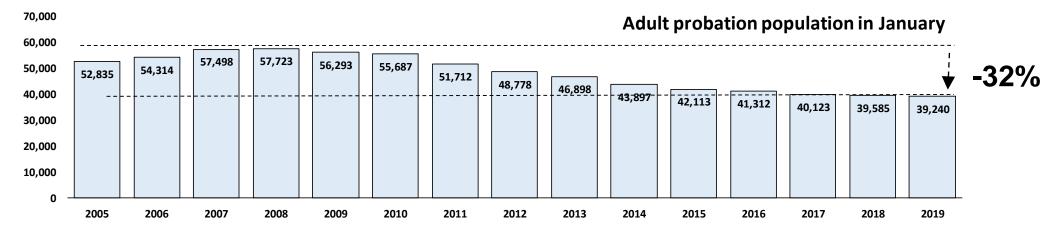

## **Probation population**

Source: Court Support Services Division (Judicial Branch)