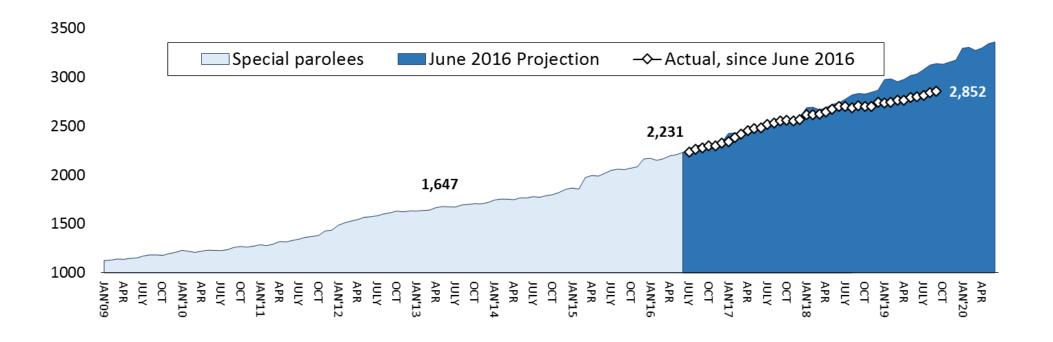

## **Special parole**

50% of the DOC community population are now special parolees.

40% of DOC halfway house beds are occupied by special parolees.

#### **Special Parole**

In 2016, OPM projected sustained growth of the special parole population

**SB 14 went into effect October 2018** 