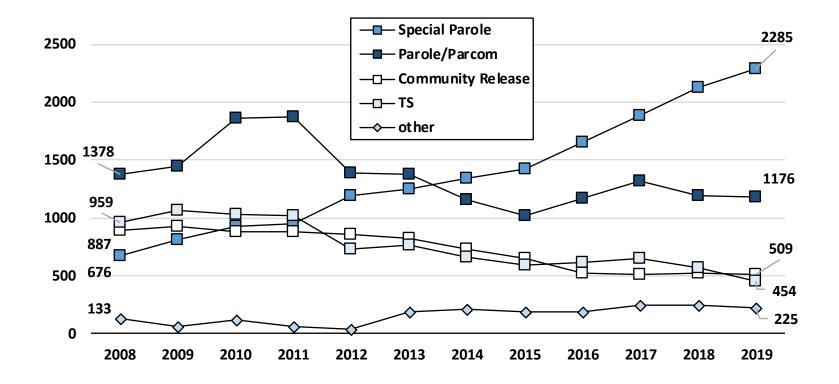

# Releases and discharges, sentenced

Source: Connecticut Department of Correction

## **Special parole**

50% of the DOC community population are now special parolees.

40% of DOC halfway house beds are occupied by special parolees.