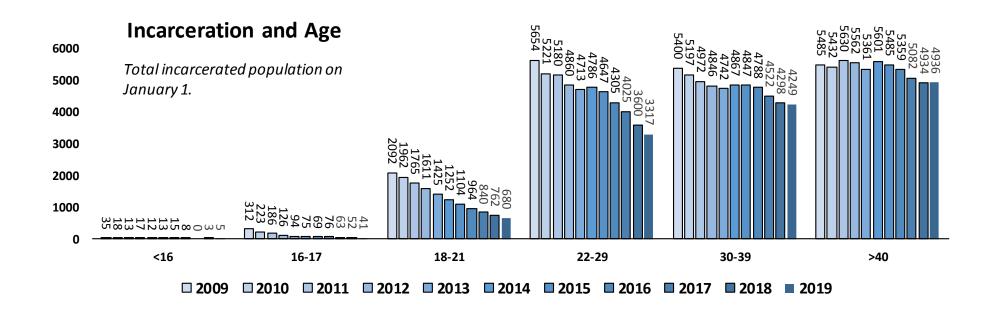

19: -32%
- Reduction in prison admits, 2009 to 2018: -33%

# Trends in criminal justice (2)

- Reduction in sentence discharges, 2009 to 2018: -36%
- Reduction in discretionary releases, 2009 to 2018: -35%
- Increase in special parole releases, 2009 to 2018: +118%
- Reduction in youth arrests, 2008 to 2017: -52%
- Reduction in adult probation, 2008 to 2019: -32%

## Reported crimes (UCR) and arrests



#### **Timeline of significant events**



# Releases and discharges, sentenced



Source: Connecticut Department of Correction

# Releases and discharges, sentenced



Source: Connecticut Department of Correction

#### **DOC admissions 2006 - 2018**



Source: Connecticut Department of Correction

## **Youth arrests, 2008 - 2017**





Source: CT UCR, DESPP

### **Reduction 18-21 Cohort**



## **Special parole**



50% of the DOC community population are now special parolees.

40% of DOC halfway house beds are occupied by special parolees.

#### **Special Parole**



In 2016, OPM projected sustained growth of the special parole population

**SB 14 went into effect October 2018** 

## **Probation population**



Source: Court Support Services Division (Judicial Branch)

## **OPM's input-output model of the CJ system**



Source: Office of Policy and Management - Criminal Justice Policy and Planning Division





OPM CJPPD - Research and Evaluation Unit
Ivan Kuzyk
Kendall Bobula
Kyle Baudoin