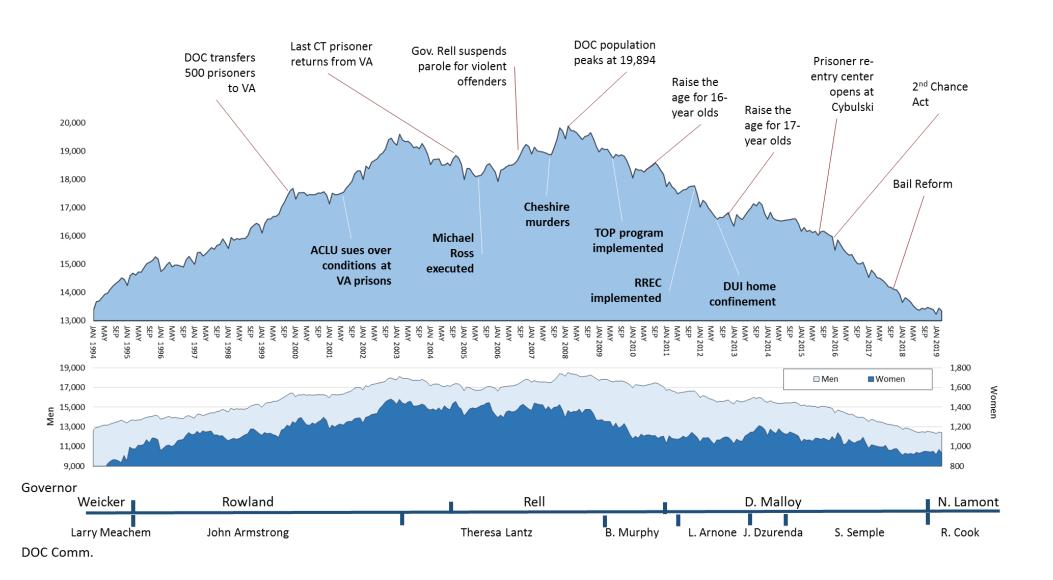

**Trends in the Criminal Justice System**

Marc Pelka – Undersecretary



Presented

September 2019

CJPPD Research and Evaluation Unit
Ivan Kuzyk
Kendall Bobula
Kyle Baudoin

## Trends in criminal justice

- Reduction in index crimes, 2008 to 2017: -26.8%
- Reduction in criminal arrests, 2009 to 2018: -44%
- Reduction in prison population, 2008 to 2019: -32%
- Reduction in prison admits, 2009 to 2018: -33%

# Trends in criminal justice (2)

- Reduction in sentence discharges, 2009 to 2018: -36%
- Reduction in discretionary releases, 2009 to 2018: -35%
- Increase in special parole releases, 2009 to 2018: +118%
- Reduction in youth arrests, 2008 to 2017: -52%
- Reduction in adult probation, 2008 to 2019: -32%

## Reported crimes (UCR) and arrests



#### **Timeline of significant events**



# Releases and discharges, sentenced



Source: Connecticut Department of Correction

# Releases and discharges, sentenced



Source: Connecticut Department of Correction

#### **DOC admissions 2006 - 2018**



Source: Connecticut Department of Correction

## **Youth arrests, 2008 - 2017**





Source: CT UCR, DESPP

### **Reduction 18-21 Cohort**



## **Special parole**



50% of the DOC community population are now special parolees.

40% of DOC halfway house beds are occupied by special parolees.

#### **Special Parole**



In 2016, OPM projected sustained growth of the special parole population

**SB 14 went into effect October 2018** 

## **Probation population**



Source: Court Support Services Division (Judicial Branch)

## **OPM's input-output model of the CJ system**



Source: