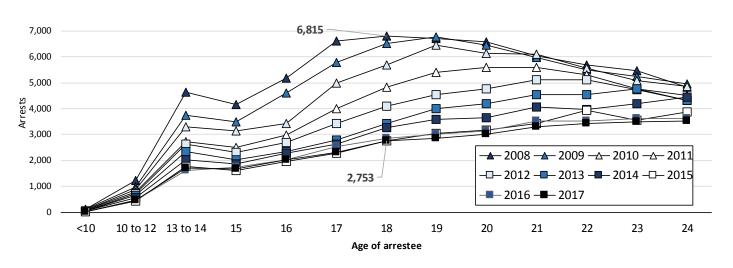

to 2018: -44%
- Reduction in prison population, 2008 to 2019: -32%
- Reduction in prison admits, 2009 to 2018: -33%

# Trends in criminal justice (2)

- Reduction in sentence discharges, 2009 to 2018: -36%
- Reduction in discretionary releases, 2009 to 2018: -35%
- Increase in special parole releases, 2009 to 2018: +118%
- Reduction in youth arrests, 2008 to 2017: -52%
- Reduction in adult probation, 2008 to 2019: -32%

## Reported crimes (UCR) and arrests



#### **Timeline of significant events**



# Releases and discharges, sentenced



Source: Connecticut Department of Correction

# Releases and discharges, sentenced



Source: Connecticut Department of Correction

#### **DOC admissions 2006 - 2018**



Source: Connecticut Department of Correction

## **Youth arrests, 2008 - 2017**





Source: CT UCR, DESPP

### **Reduction 18-21 Cohort**



## **Special parole**



50% of the DOC community population are now special parolees.

40% of DOC halfway house beds are occupied by special parolees.

#### **Special Parole**



In 2016, OPM projected sustained growth of the special parole population

**SB 14 went into effect October 2018** 

## **Probation population**



Source: Court Support Services Division (Judicial Branch)

## **OPM's input-output model of the CJ system**



Source: Office of Policy and Management - Criminal Justice Policy and Planning Division





OPM CJPPD - Research and Evaluation Unit
Ivan Kuzyk
Kendall Bobula
Kyle Baudoin