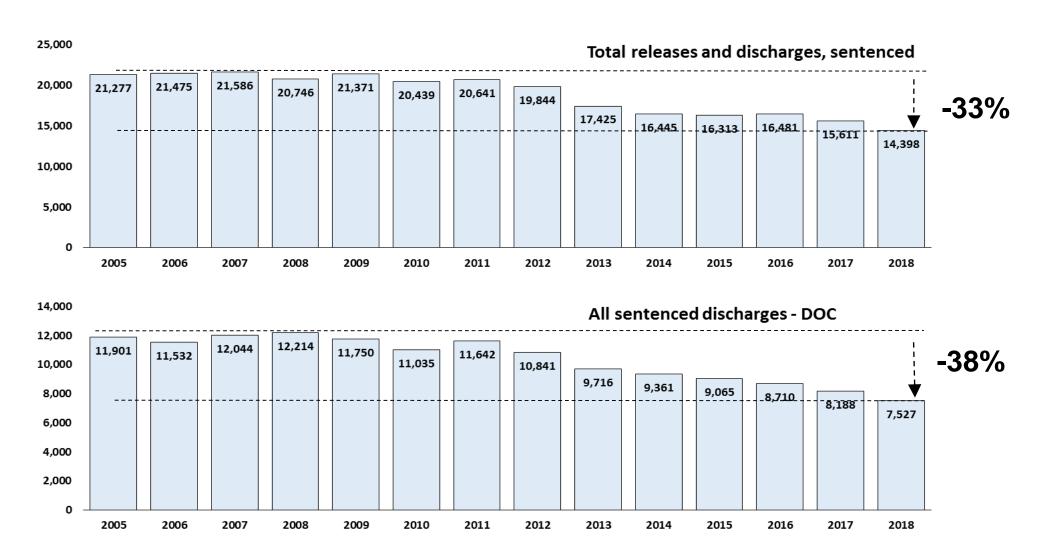

# Releases and discharges, sentenced

Source: Connecticut Department of Correction