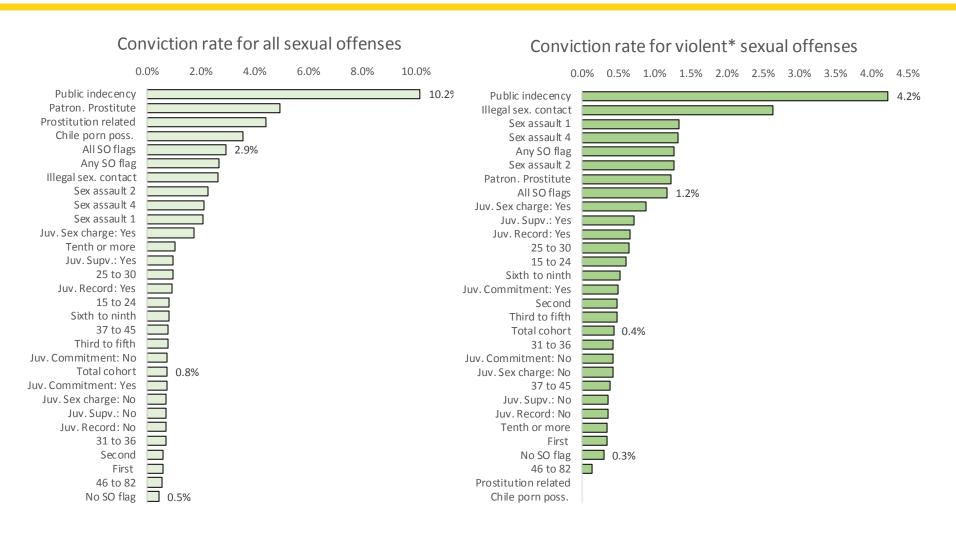

#### **Convictions for new sexual offenses**

Out of 11,495 offenders who were released or discharged from prison in 2011, 87 were convicted for a new sexual offense within 5 years of discharge.

Only 46% of offenders who were arrested for a sexual offense went on to be convicted for a sexual offense.