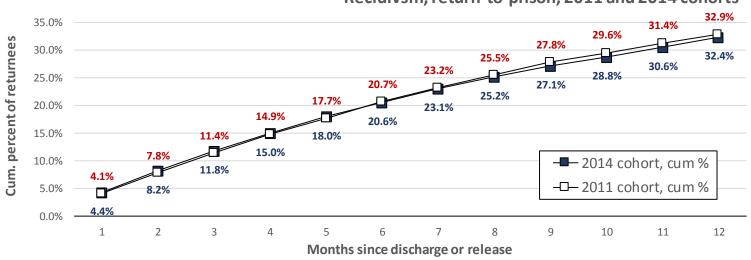

#### Recidivism - 1-year return to prison, 2011 v. 2014

|                          | 2011   | 2014   | Change,% |
|--------------------------|--------|--------|----------|
| Offenders in cohort      | 12,579 | 10,328 | -17.9%   |
| Recidivators w/in 1-year | 4,138  | 3,348  | -19.1%   |
| 1-year recidivism rate   | 32.9%  | 32.4%  | -1.5%    |

The upshot: although overall recidivism rates remained relatively constant the number of recidivation events was down by 19%.