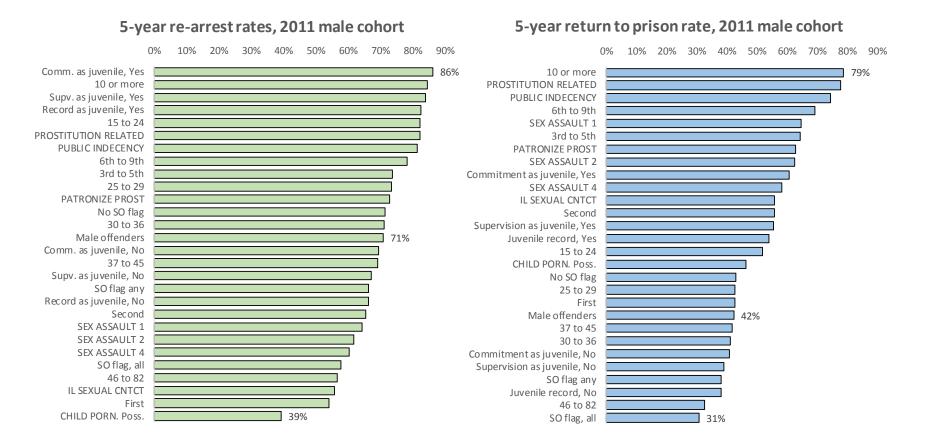

# **General Recidivism - subgroups**

Recidivism rates vary considerable within the offender population.

- Re-arrest rates varies from 39% to 86%. The mean was 71%.
- Return-to-prison rates ranged from 31% to 79%. The mean was 42%.
- Conviction rates varied from 47% to 82%. The mean was 65%.
- Re-sentenced rates ranged from 7% to 61% We know higher sub-group rates exist.