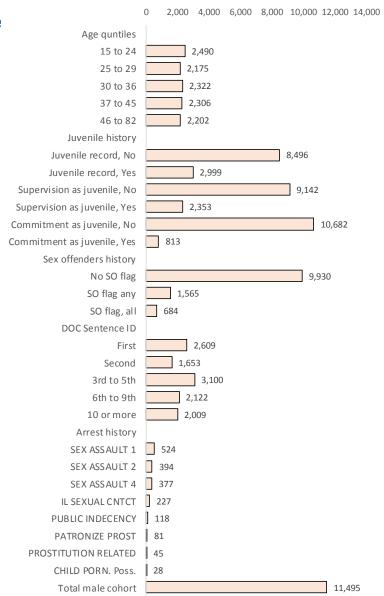

#### **Cohort size**

| Age quntiles         15 to 24       2,49         25 to 29       2,17         30 to 36       2,32         37 to 45       2,30         46 to 82       2,20         Juvenile history       Juvenile record, No       8,49         Juvenile record, Yes       2,99         Supervision as juvenile, No       9,14         Supervision as juvenile, Yes       2,35 | 75<br>22<br>06<br>02 |
|---------------------------------------------------------------------------------------------------------------------------------------------------------------------------------------------------------------------------------------------------------------------------------------------------------------------------------------------------------------|----------------------|
| 25 to 29 2,17 30 to 36 2,32 37 to 45 2,30 46 to 82 2,20  Juvenile history  Juvenile record, No 8,49  Juvenile record, Yes 2,99  Supervision as juvenile, No 9,14                                                                                                                                                                                              | 75<br>22<br>06<br>02 |
| 30 to 36 2,32 37 to 45 2,30 46 to 82 2,20  Juvenile history  Juvenile record, No 8,49  Juvenile record, Yes 2,99  Supervision as juvenile, No 9,14                                                                                                                                                                                                            | 22<br>06<br>02<br>96 |
| 37 to 45 2,30 46 to 82 2,20  Juvenile history  Juvenile record, No 8,49  Juvenile record, Yes 2,99  Supervision as juvenile, No 9,14                                                                                                                                                                                                                          | 06<br>02<br>96       |
| 46 to 82 2,20  Juvenile history  Juvenile record, No 8,49  Juvenile record, Yes 2,99  Supervision as juvenile, No 9,14                                                                                                                                                                                                                                        | )2<br>96             |
| Juvenile history  Juvenile record, No 8,49  Juvenile record, Yes 2,99  Supervision as juvenile, No 9,14                                                                                                                                                                                                                                                       | 96                   |
| Juvenile record, No 8,49 Juvenile record, Yes 2,99 Supervision as juvenile, No 9,14                                                                                                                                                                                                                                                                           |                      |
| Juvenile record, Yes 2,99<br>Supervision as juvenile, No 9,14                                                                                                                                                                                                                                                                                                 |                      |
| Supervision as juvenile, No 9,14                                                                                                                                                                                                                                                                                                                              | 99                   |
| · · · · · · · · · · · · · · · · · · ·                                                                                                                                                                                                                                                                                                                         |                      |
| Supervision as juvenile, Yes 2,35                                                                                                                                                                                                                                                                                                                             | 12                   |
| 1                                                                                                                                                                                                                                                                                                                                                             | 53                   |
| Commitment as juvenile, No 10,6                                                                                                                                                                                                                                                                                                                               | 82                   |
| Commitment as juvenile, Yes 813                                                                                                                                                                                                                                                                                                                               | 3                    |
| Sex offenders history                                                                                                                                                                                                                                                                                                                                         |                      |
| No SO flag 9,93                                                                                                                                                                                                                                                                                                                                               | 30                   |
| SO flag any 1,56                                                                                                                                                                                                                                                                                                                                              | 55                   |
| SO flag, all 684                                                                                                                                                                                                                                                                                                                                              | 4                    |
| DOC Sentence ID                                                                                                                                                                                                                                                                                                                                               |                      |
| First 2,60                                                                                                                                                                                                                                                                                                                                                    | )9                   |
| Second 1,65                                                                                                                                                                                                                                                                                                                                                   | 53                   |
| 3rd to 5th 3,10                                                                                                                                                                                                                                                                                                                                               | 00                   |
| 6th to 9th 2,12                                                                                                                                                                                                                                                                                                                                               | 22                   |
| 10 or more 2,00                                                                                                                                                                                                                                                                                                                                               | )9                   |
| Arrest history                                                                                                                                                                                                                                                                                                                                                |                      |
| SEX ASSAULT 1 524                                                                                                                                                                                                                                                                                                                                             | 4                    |
| SEX ASSAULT 2 39 <sup>4</sup>                                                                                                                                                                                                                                                                                                                                 | 4                    |
| SEX ASSAULT 4 377                                                                                                                                                                                                                                                                                                                                             | 7                    |
| IL SEXUAL CNTCT 227                                                                                                                                                                                                                                                                                                                                           | 7                    |
| PUBLIC INDECENCY 118                                                                                                                                                                                                                                                                                                                                          | 3                    |
| PATRONIZE PROST 81                                                                                                                                                                                                                                                                                                                                            |                      |
| PROSTITUTION RELATED 45                                                                                                                                                                                                                                                                                                                                       | ;                    |
| CHILD PORN. Poss. 28                                                                                                                                                                                                                                                                                                                                          | 3                    |
| Total male cohort 11,4                                                                                                                                                                                                                                                                                                                                        | 95                   |