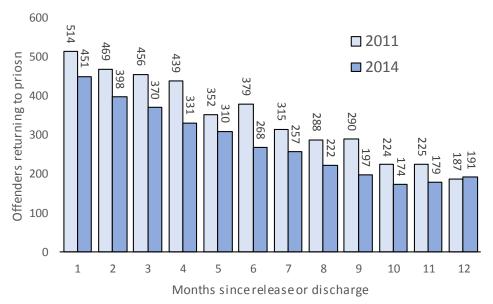

#### Recidivism - 1-year return to prison, 2011 v. 2014

|                          | 2011   | 2014   | Change,% |
|--------------------------|--------|--------|----------|
| Offenders in cohort      | 12,579 | 10,328 | -17.9%   |
| Recidivators w/in 1-year | 4,138  | 3,348  | -19.1%   |
| 1-year recidivism rate   | 32.9%  | 32.4%  | -1.5%    |

The upshot: although overall recidivism rates remained relatively constant the number of recidivation events was down by 19%.