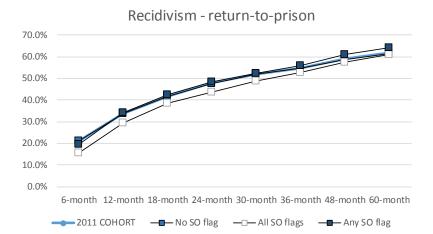

|                | 2011   | No SO | All SO | Any SO |
|----------------|--------|-------|--------|--------|
|                | COHORT | flag  | flags  | flag   |
| Total cohort   | 11496  | 9930  | 678    | 1566   |
| 6-month count  | 859    | 723   | 45     | 136    |
| 12-month count | 2478   | 2119  | 131    | 359    |
| 18-month count | 3813   | 3268  | 202    | 545    |
| 24-month count | 4904   | 4230  | 255    | 674    |
| 30-month count | 5685   | 4913  | 294    | 772    |
| 36-month count | 6259   | 5419  | 326    | 840    |
| 48-month count | 6986   | 6047  | 372    | 938    |
| 60-month count | 7426   | 6417  | 410    | 1008   |
|                | 2011   | No SO | All SO | Any SO |
|                | COHORT | flag  | flags  | flag   |
| 6-month        | 7.5%   | 7.3%  | 6.6%   | 8.7%   |
| 12-month       | 21.6%  | 21.3% | 19.3%  | 22.9%  |
| 18-month       | 33.2%  | 32.9% | 29.8%  | 34.8%  |
| 24-month       | 42.7%  | 42.6% | 37.6%  | 43.0%  |
| 30-month       | 49.5%  | 49.5% | 43.4%  | 49.3%  |
| 36-month       | 54.4%  | 54.6% | 48.1%  | 53.6%  |
| 48-month       | 60.8%  | 60.9% | 54.9%  | 59.9%  |
| 60-month       | 64.6%  | 64.6% | 60.5%  | 64.4%  |