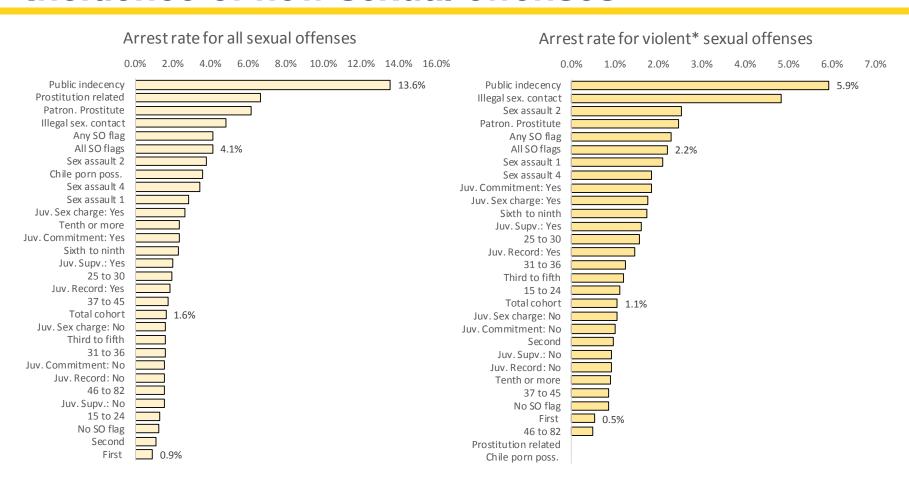

#### Incidence of new sexual offenses

Out of 11,495 offenders who were released or discharged from prison in 2011, 188 were charged with a new sexual offense within 5 years of discharge.

#### **Convictions for new sexual offenses**

Out of 11,495 offenders who were released or discharged from prison in 2011, 87 were convicted for a new sexual offense within 5 years of discharge.

Only 46% of offenders who were arrested for a sexual offense went on to be convicted for a sexual offense.