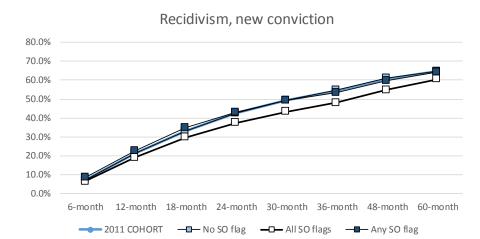

### **General Recidivism**

|                | 2011   | No SO | All SO | Any SO |
|----------------|--------|-------|--------|--------|
|                | COHORT | flag  | flags  | flag   |
| Total cohort   | 11496  | 9930  | 678    | 1566   |
| 6-month count  | 2413   | 2108  | 105    | 305    |
| 12-month count | 3892   | 3357  | 199    | 535    |
| 18-month count | 4800   | 4134  | 261    | 666    |
| 24-month count | 5507   | 4749  | 296    | 758    |
| 30-month count | 5984   | 5161  | 332    | 823    |
| 36-month count | 6314   | 5436  | 359    | 878    |
| 48-month count | 6787   | 5829  | 390    | 958    |
| 60-month count | 7092   | 6088  | 415    | 1004   |
|                | 2011   | No SO | All SO | Any SO |
|                | COHORT | flag  | flags  | flag   |
| 6-month        | 21.0%  | 21.2% | 15.5%  | 19.5%  |
| 12-month       | 33.9%  | 33.8% | 29.4%  | 34.2%  |
| 18-month       | 41.8%  | 41.6% | 38.5%  | 42.5%  |
| 24-month       | 47.9%  | 47.8% | 43.7%  | 48.4%  |
| 30-month       | 52.1%  | 52.0% | 49.0%  | 52.6%  |
| 36-month       | 54.9%  | 54.7% | 52.9%  | 56.1%  |
| 48-month       | 59.0%  | 58.7% | 57.5%  | 61.2%  |
| 60-month       | 61.7%  | 61.3% | 61.2%  | 64.1%  |