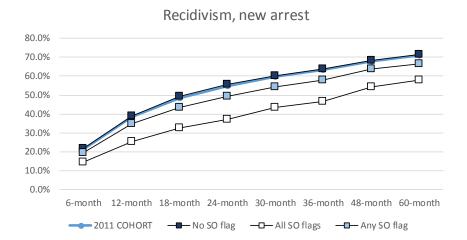

### **General Recidivism**

|                | 2011   | No SO | All SO | Any SO |
|----------------|--------|-------|--------|--------|
|                | COHORT | flag  | flags  | flag   |
| Total cohort   | 11496  | 9930  | 678    | 1566   |
| 6-month count  | 2456   | 2147  | 98     | 309    |
| 12-month count | 4403   | 3859  | 173    | 544    |
| 18-month count | 5565   | 4883  | 220    | 682    |
| 24-month count | 6314   | 5542  | 252    | 772    |
| 30-month count | 6850   | 5999  | 294    | 851    |
| 36-month count | 7263   | 6359  | 317    | 904    |
| 48-month count | 7802   | 6803  | 368    | 999    |
| 60-month count | 8148   | 7107  | 393    | 1041   |
|                | 2011   | No SO | All SO | Any SO |
|                | COHORT | flag  | flags  | flag   |
| 6-month        | 21.4%  | 21.6% | 14.5%  | 19.7%  |
| 12-month       | 38.3%  | 38.9% | 25.5%  | 34.7%  |
| 18-month       | 48.4%  | 49.2% | 32.4%  | 43.6%  |
| 24-month       | 54.9%  | 55.8% | 37.2%  | 49.3%  |
| 30-month       | 59.6%  | 60.4% | 43.4%  | 54.3%  |
| 36-month       | 63.2%  | 64.0% | 46.8%  | 57.7%  |
| 48-month       | 67.9%  | 68.5% | 54.3%  | 63.8%  |
| 60-month       | 70.9%  | 71.6% | 58.0%  | 66.5%  |