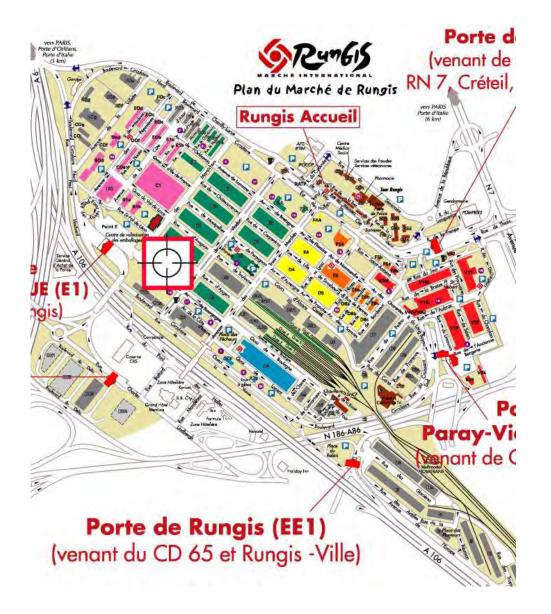

Watsonia Farm
- 11 Maintenance Building
- 12 SuperSod

- 13 Severt & Sons Produce
- 14 Raybon Tomatoes
- 15 Renew Produce, Williams Produce, Jackson Produce
- 16 Farm Fresh Produce Shed-North
- 17 Farm Fresh Produce Shed-West
- 18 Senn Brothers, Inc.
- 19 V. B. Hook & Co., Inc.
- 20 Southern Produce
- 21 Ayer & Price Fruit Co. and Arellano's Produce
- 22 L&N Produce and Franklin Produce
- 23 SCDA Laboratory and Consumer Services
- 24 Phillips Market Center



\$ ATM



#### South Carolina State Farmers' Market, Columbia – Indoor Retail



#### South Carolina State Farmers' Market, Columbia – Outdoor Retail









## South Carolina State Farmers' Market, Columbia - Wholesale











## South Carolina State Farmers' Market, Columbia – Office & Education







## Rungis Market, Paris



- Formerly the famous "les Halles" market in central Paris
- Created 1965 in Paris suburb
- Owned by central and local government; operated by Semmaris
- Largest wholesale food market in the world
  - \$8 billion annual sales
  - 575 acres; 6 million sf buildings
  - 1,407 companies: 556
     wholesalers/accessories, 584 service
     firms, and 267 produce sellers
  - Provides 11,840 jobs
- Serves 18 million European consumers, including 12 million within 90 mile radius of Paris
- Accessed by all interstates; rail terminus
- 2004: opened new "Farmers Square" building to serve farmers from the Ile de France region

# "Farmers' Square" Facility

- Building has 24,000 sf footprint
- 90 selling bays (each with a small enclosed "cabin" for offices)
- Offices for market managers and public mee