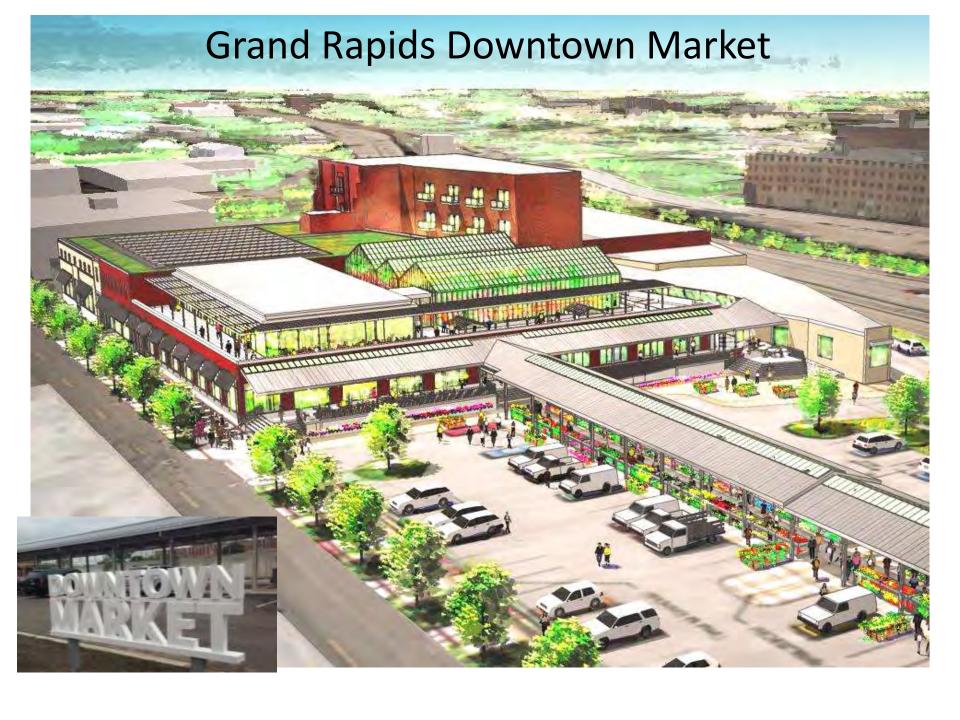

mers, including 12 million within 90 mile radius of Paris
- Accessed by all interstates; rail terminus
- 2004: opened new "Farmers Square" building to serve farmers from the Ile de France region

# "Farmers' Square" Facility

- Building has 24,000 sf footprint
- 90 selling bays (each with a small enclosed "cabin" for offices)
- Offices for market managers and public meeting areas on mezzanine
- Air-cooled (thermal process) facility to maintain constant temperature (approx 42F) year-round
- Processing not available at Farmers' Square—processors available on the market for all vendors
- Farmers can rent either permanently or semi-permanently as volume dictates
- Space leased on a daily or monthly basis, as available



## Rungis - Farmers' Square Layout



# Farmers' Square, Rungis













# Grand Rapids Downtown Market





# **Grand Rapids Downtown Market**









## Grand Rapids Downtown Market - First Floor



# Grand Rapids Downtown Market - First Floor



#### Grand Rapids Downtown Market - Second Floor



- Shared commercial kitchen
  - Kitchen incubator program
  - Supports catering, special events
  - Surplus production space for vendors
- Greenhouses for education and events
- Demonstration kitchen/special event room for 250
- Kids' Teaching Kitchen
- Public seating
- Outdoor terrace
- Kent County School
   District culinary and health programs

## Grand Rapids Downtown Market - Second Floor