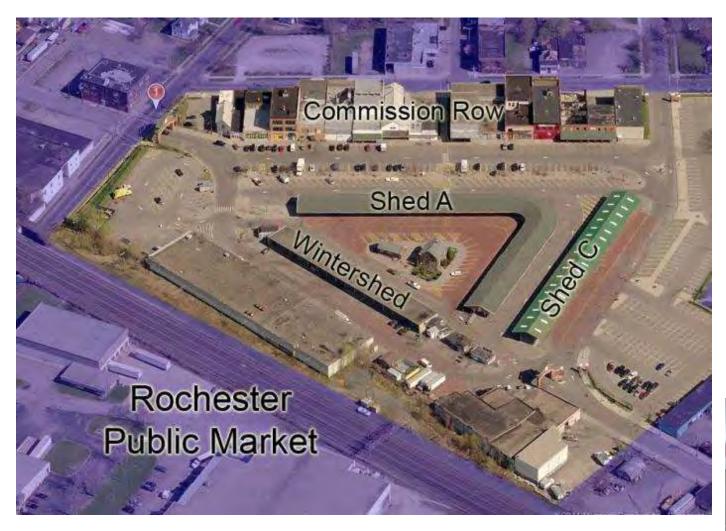

#### Rochester Public Market Master Plan

Historic wholesale/retail, publicly owned and operated market district

#### Rochester Public Market Master Plan

- Opened 2011
- 40 acres
- 25 wholesalers
- Horticulture only
- Land owned by state authority,
- Developed, owned and operated by tenant cooperative
- 500 car spaces
- 67 semi staging area
- 550,000 sf refrigerated
- Single entrance with gate house
- Outdoor sheds for smaller buyers
- Considering retail
- 18,000 sf waste mgt facility w/ 7 mkt EEs
- Units 120' x 30', 210 pallet positions