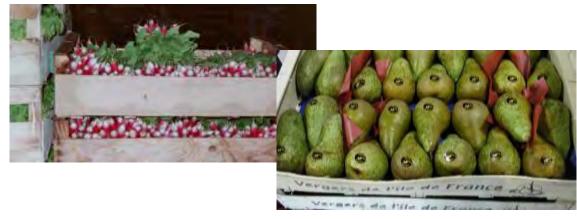

# "Farmers' Square" Facility

- Building has 24,000 sf footprint
- 90 selling bays (each with a small enclosed "cabin" for offices)
- Offices for market managers and public meeting areas on mezzanine
- Air-cooled (thermal process) facility to maintain constant temperature (approx 42F) year-round
- Processing not available at Farmers' Square—processors available on the market for all vendors
- Farmers can rent either permanently or semi-permanently as volume dictates
- Space leased on a daily or monthly basis, as available

## Rungis - Farmers' Square Layout

# Farmers' Square, Rungis