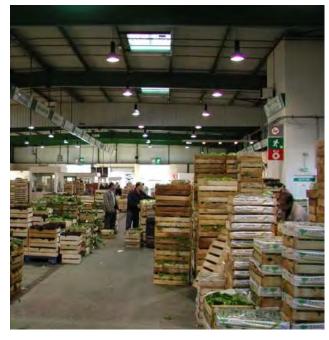

consumers, including 12 million within 90 mile radius of Paris
- Accessed by all interstates; rail terminus
- 2004: opened new "Farmers Square" building to serve farmers from the Ile de France region

# "Farmers' Square" Facility

- Building has 24,000 sf footprint
- 90 selling bays (each with a small enclosed "cabin" for offices)
- Offices for market managers and public meeting areas on mezzanine
- Air-cooled (thermal process) facility to maintain constant temperature (approx 42F) year-round
- Processing not available at Farmers' Square—processors available on the market for all vendors
- Farmers can rent either permanently or semi-permanently as volume dictates
- Space leased on a daily or monthly basis, as available



## Rungis - Farmers' Square Layout



# Farmers' Square, Rungis













# Grand Rapids Downtown Market





# **Grand Rapids Downtown Market**









## Grand Rapids Downtown Market - First Floor



# Grand Rapids Downtown Market - First Floor



#### Grand Rapids Downtown Market - Second Floor



- Shared commercial kitchen
  - Kitchen incubator program
  - Supports catering, special events
  - Surplus production space for vendors
- Greenhouses for education and events
- Demonstration kitchen/special event room for 250
- Kids' Teaching Kitchen
- Public seating
- Outdoor terrace
- Kent County School
   District culinary and health programs

## Grand Rapids Downtown Market - Second Floor