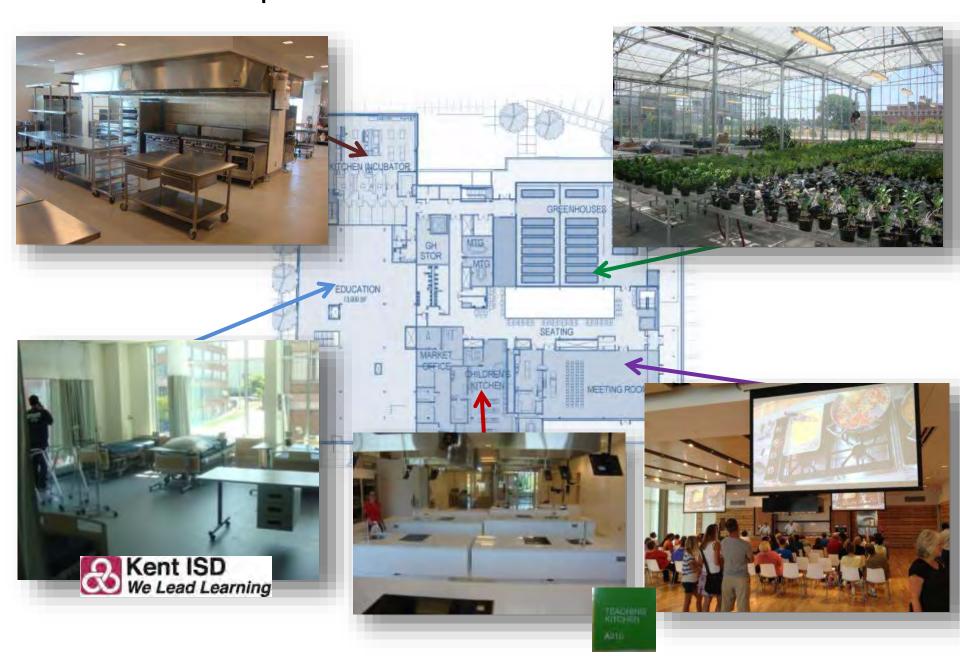

#### Grand Rapids Downtown Market - Second Floor

- Shared commercial kitchen
  - Kitchen incubator program
  - Supports catering, special events
  - Surplus production space for vendors
- Greenhouses for education and events
- Demonstration kitchen/special event room for 250
- Kids' Teaching Kitchen
- Public seating
- Outdoor terrace
- Kent County School
   District culinary and health programs

## Grand Rapids Downtown Market - Second Floor