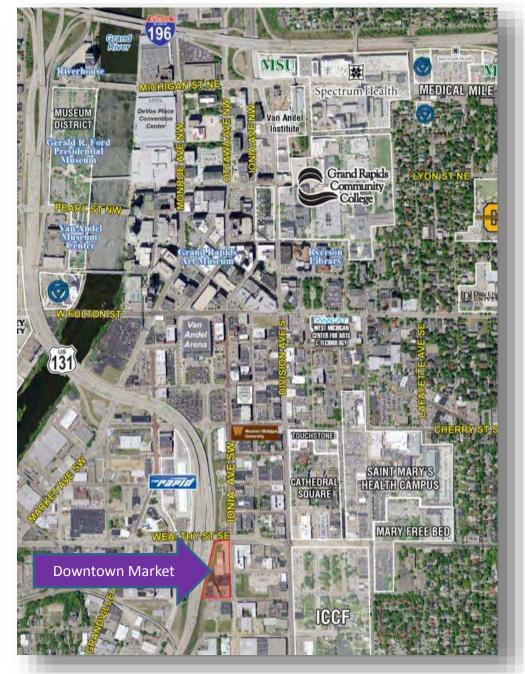

rs, including 12 million within 90 mile radius of Paris
- Accessed by all interstates; rail terminus
- 2004: opened new "Farmers Square" building to serve farmers from the Ile de France region

# "Farmers' Square" Facility

- Building has 24,000 sf footprint
- 90 selling bays (each with a small enclosed "cabin" for offices)
- Offices for market managers and public meeting areas on mezzanine
- Air-cooled (thermal process) facility to maintain constant temperature (approx 42F) year-round
- Processing not available at Farmers' Square—processors available on the market for all vendors
- Farmers can rent either permanently or semi-permanently as volume dictates
- Space leased on a daily or monthly basis, as available



## Rungis - Farmers' Square Layout



# Farmers' Square, Rungis













# Grand Rapids Downtown Market





# **Grand Rapids Downtown Market**









## Grand Rapids Downtown Market - First Floor



# Grand Rapids Downtown Market - First Floor



#### Grand Rapids Downtown Market - Second Floor



- Shared commercial kitchen
  - Kitchen incubator program
  - Supports catering, special events
  - Surplus production space for vendors
- Greenhouses for education and events
- Demonstration kitchen/special event room for 250
- Kids' Teaching Kitchen
- Public seating
- Outdoor terrace
- Kent County School
   District culinary and health programs

## Grand Rapids Downtown Market - Second Floor