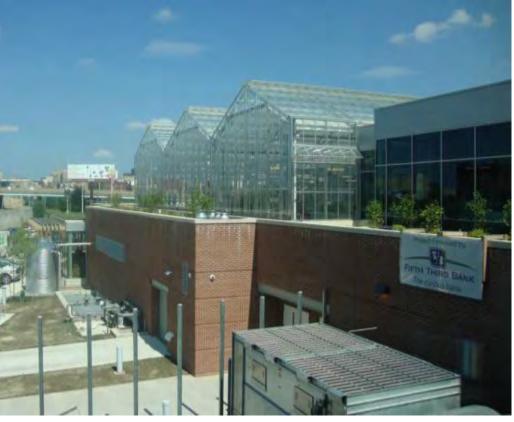

tates; rail terminus
- 2004: opened new "Farmers Square" building to serve farmers from the Ile de France region

# "Farmers' Square" Facility

- Building has 24,000 sf footprint
- 90 selling bays (each with a small enclosed "cabin" for offices)
- Offices for market managers and public meeting areas on mezzanine
- Air-cooled (thermal process) facility to maintain constant temperature (approx 42F) year-round
- Processing not available at Farmers' Square—processors available on the market for all vendors
- Farmers can rent either permanently or semi-permanently as volume dictates
- Space leased on a daily or monthly basis, as available



## Rungis - Farmers' Square Layout



# Farmers' Square, Rungis













# Grand Rapids Downtown Market





# **Grand Rapids Downtown Market**









## Grand Rapids Downtown Market - First Floor



# Grand Rapids Downtown Market - First Floor



#### Grand Rapids Downtown Market - Second Floor



- Shared commercial kitchen
  - Kitchen incubator program
  - Supports catering, special events
  - Surplus production space for vendors
- Greenhouses for education and events
- Demonstration kitchen/special event room for 250
- Kids' Teaching Kitchen
- Public seating
- Outdoor terrace
- Kent County School
   District culinary and health programs

## Grand Rapids Downtown Market - Second Floor