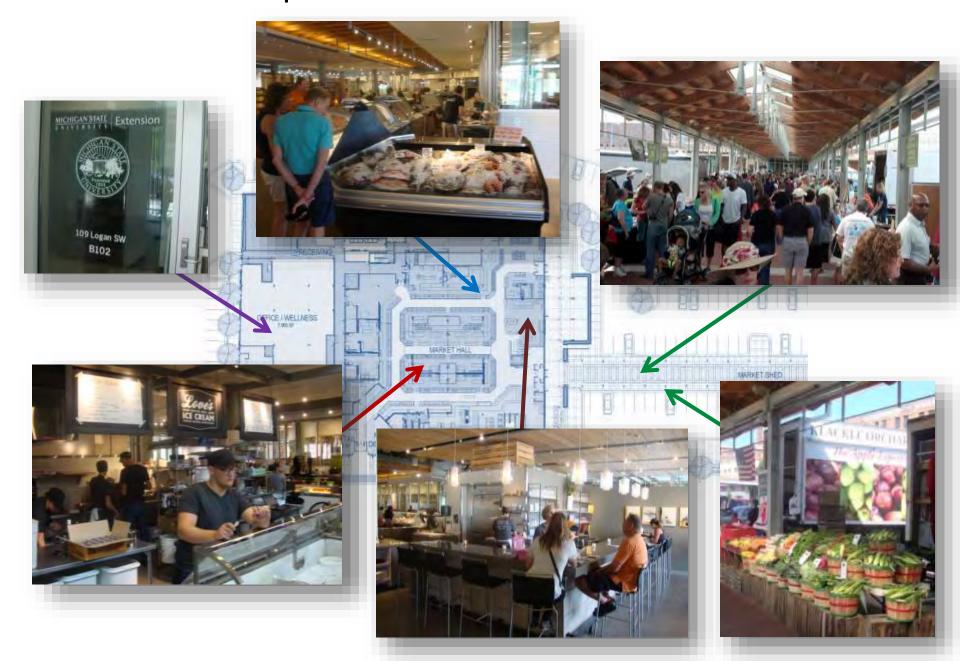

## Grand Rapids Downtown Market - First Floor

# Grand Rapids Downtown Market - First Floor