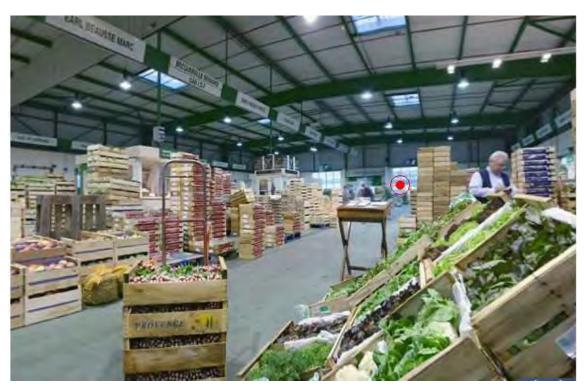

onsumers, including 12 million within 90 mile radius of Paris
- Accessed by all interstates; rail terminus
- 2004: opened new "Farmers Square" building to serve farmers from the Ile de France region

# "Farmers' Square" Facility

- Building has 24,000 sf footprint
- 90 selling bays (each with a small enclosed "cabin" for offices)
- Offices for market managers and public meeting areas on mezzanine
- Air-cooled (thermal process) facility to maintain constant temperature (approx 42F) year-round
- Processing not available at Farmers' Square—processors available on the market for all vendors
- Farmers can rent either permanently or semi-permanently as volume dictates
- Space leased on a daily or monthly basis, as available



## Rungis - Farmers' Square Layout



# Farmers' Square, Rungis













# Grand Rapids Downtown Market





# **Grand Rapids Downtown Market**









## Grand Rapids Downtown Market - First Floor



# Grand Rapids Downtown Market - First Floor



#### Grand Rapids Downtown Market - Second Floor



- Shared commercial kitchen
  - Kitchen incubator program
  - Supports catering, special events
  - Surplus production space for vendors
- Greenhouses for education and events
- Demonstration kitchen/special event room for 250
- Kids' Teaching Kitchen
- Public seating
- Outdoor terrace
- Kent County School
   District culinary and health programs

## Grand Rapids Downtown Market - Second Floor