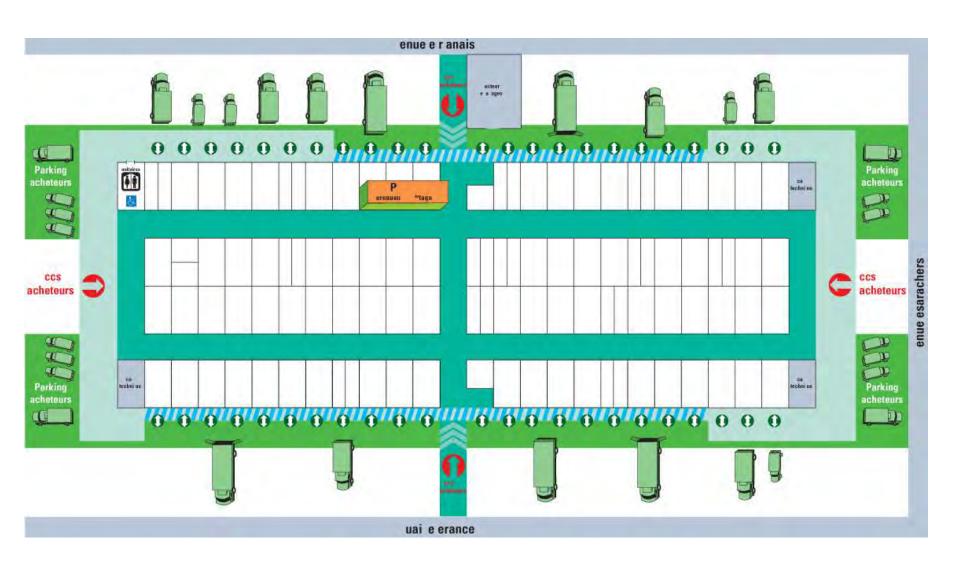

bs
- Serves 18 million European consumers, including 12 million within 90 mile radius of Paris
- Accessed by all interstates; rail terminus
- 2004: opened new "Farmers Square" building to serve farmers from the Ile de France region

# "Farmers' Square" Facility

- Building has 24,000 sf footprint
- 90 selling bays (each with a small enclosed "cabin" for offices)
- Offices for market managers and public meeting areas on mezzanine
- Air-cooled (thermal process) facility to maintain constant temperature (approx 42F) year-round
- Processing not available at Farmers' Square—processors available on the market for all vendors
- Farmers can rent either permanently or semi-permanently as volume dictates
- Space leased on a daily or monthly basis, as available



## Rungis - Farmers' Square Layout



# Farmers' Square, Rungis













# Grand Rapids Downtown Market





# **Grand Rapids Downtown Market**









## Grand Rapids Downtown Market - First Floor



# Grand Rapids Downtown Market - First Floor



#### Grand Rapids Downtown Market - Second Floor



- Shared commercial kitchen
  - Kitchen incubator program
  - Supports catering, special events
  - Surplus production space for vendors
- Greenhouses for education and events
- Demonstration kitchen/special event room for 250
- Kids' Teaching Kitchen
- Public seating
- Outdoor terrace
- Kent County School
   District culinary and health programs

## Grand Rapids Downtown Market - Second Floor