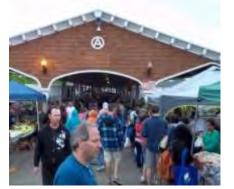

#### Rochester Public Market Master Plan

Historic wholesale/retail, publicly owned and operated market district

#### Rochester Public Market Master Plan

- Opened 2011
- 40 acres
- 25 wholesalers
- Horticulture only
- Land owned by state authority,
- Developed, owned and operated by tenant cooperative
- 500 car spaces
- 67 semi staging area
- 550,000 sf refrigerated
- Single entrance with gate house
- Outdoor sheds for smaller buyers
- Considering retail
- 18,000 sf waste mgt facility w/ 7 mkt EEs
- Units 120' x 30', 210 pallet positions