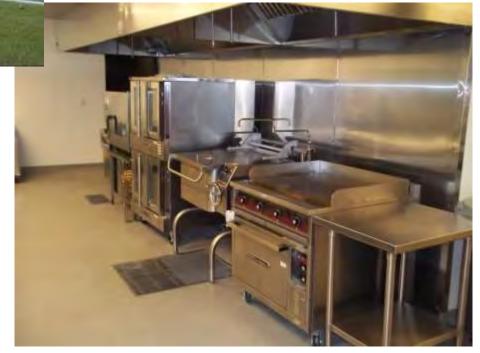

#### Grand Rapids Downtown Market - Second Floor

- Shared commercial kitchen
  - Kitchen incubator program
  - Supports catering, special events
  - Surplus production space for vendors
- Greenhouses for education and events
- Demonstration kitchen/special event room for 250
- Kids' Teaching Kitchen
- Public seating
- Outdoor terrace
- Kent County School
   District culinary and health programs

## Grand Rapids Downtown Market - Second Floor