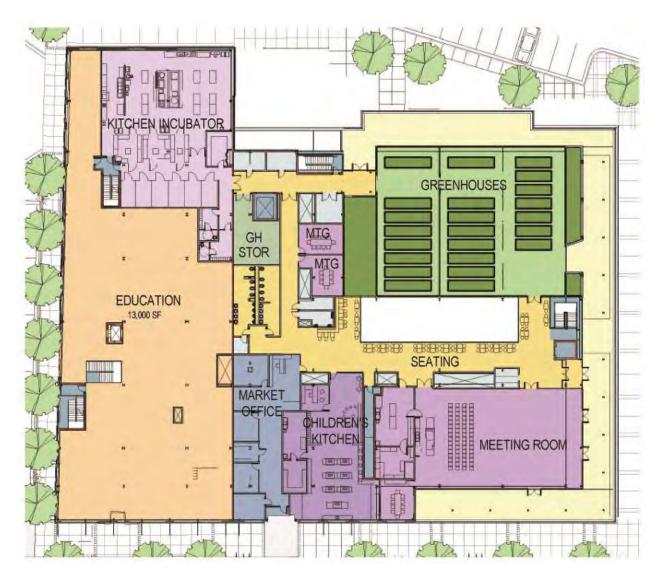

#### Grand Rapids Downtown Market - Second Floor

- Shared commercial kitchen
  - Kitchen incubator program
  - Supports catering, special events
  - Surplus production space for vendors
- Greenhouses for education and events
- Demonstration kitchen/special event room for 250
- Kids' Teaching Kitchen
- Public seating
- Outdoor terrace
- Kent County School
   District culinary and health programs

## Grand Rapids Downtown Market - Second Floor