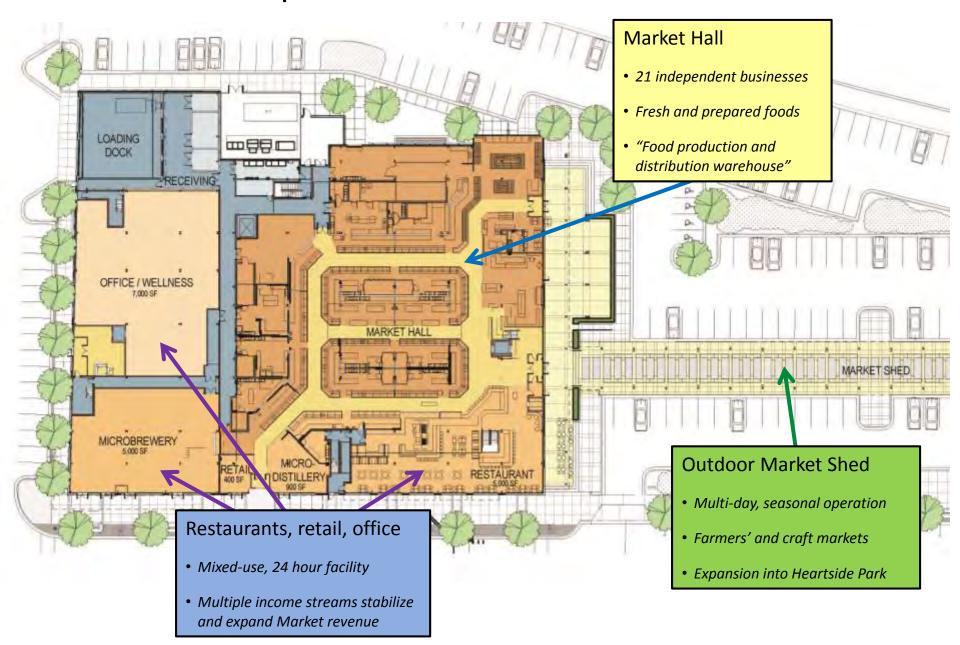

## Grand Rapids Downtown Market - First Floor

# Grand Rapids Downtown Market - First Floor