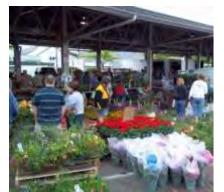

#### Rochester Public Market Master Plan

Historic wholesale/retail, publicly owned and operated market district

#### Rochester Public Market Master Plan

- Opened 2011
- 40 acres
- 25 wholesalers
- Horticulture only
- Land owned by state authority,
- Developed, owned and operated by tenant cooperative
- 500 car spaces
- 67 semi staging area
- 550,000 sf refrigerated
- Single entrance with gate house
- Outdoor sheds for smaller buyers
- Considering retail
- 18,000 sf waste mgt facility w/ 7 mkt EEs
- Units 120' x 30', 210 pallet positions