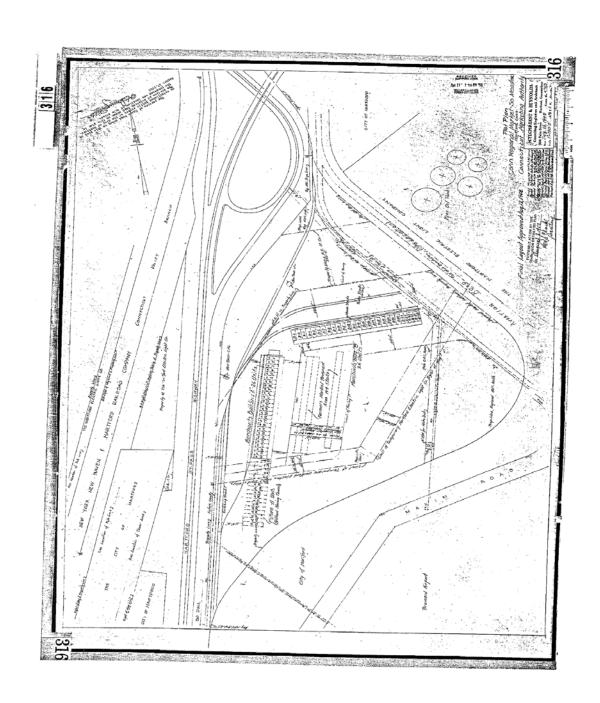

## PIRST PIECE

Northeasterly on Aviation Road, Nine Hundred Nineteen and
Thirty-eight ene-hundredths (919.38) feet, more or less;
Southeasterly on land new or formerly of the Metropolitan
District, Six Hundred Eleven and Thirty-three onehundredths (811.33) feet, more or less;
Southerly on land new or formerly of the Hartford Electric
Light Company, Seven Hundred Thirty-Six and Four Onehundredths (736.04) feet, more or less; and
Westerly and Northwesterly along land new or formerly of
State of Connecticut, known as Hartford by-pass,
Fourteen Hundred Eighty-six and Minety-one one-hundredths
(1486.91) feet, more or less.