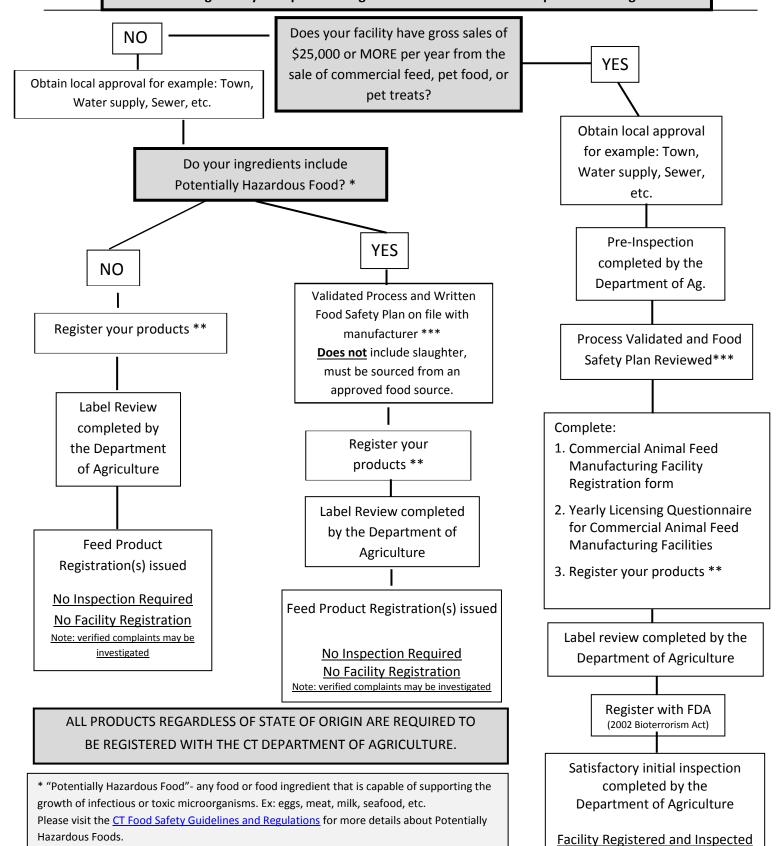

## Applicable only to Animal Food Manufacturing facilities in the state of Connecticut.

Follow the Flow Chart to determine if your Commercial Animal Feed, Pet Food, or Pet Treat Manufacturing Facility is required to register with the Connecticut Department of Agriculture.

\*\* CT Product Label Registration Form and CT Manufacturing Facility Registration Form

\*\*\* Visit these links to the FDA website for guidance on Food Safety Plans and Current Good

Manufacturing Practices (CGMP):

1.FDA Preventative Controls Guidance Document
2.FDA CGMP Guidance Document for Animal Food

2017

Feed Product Registration(s) issued