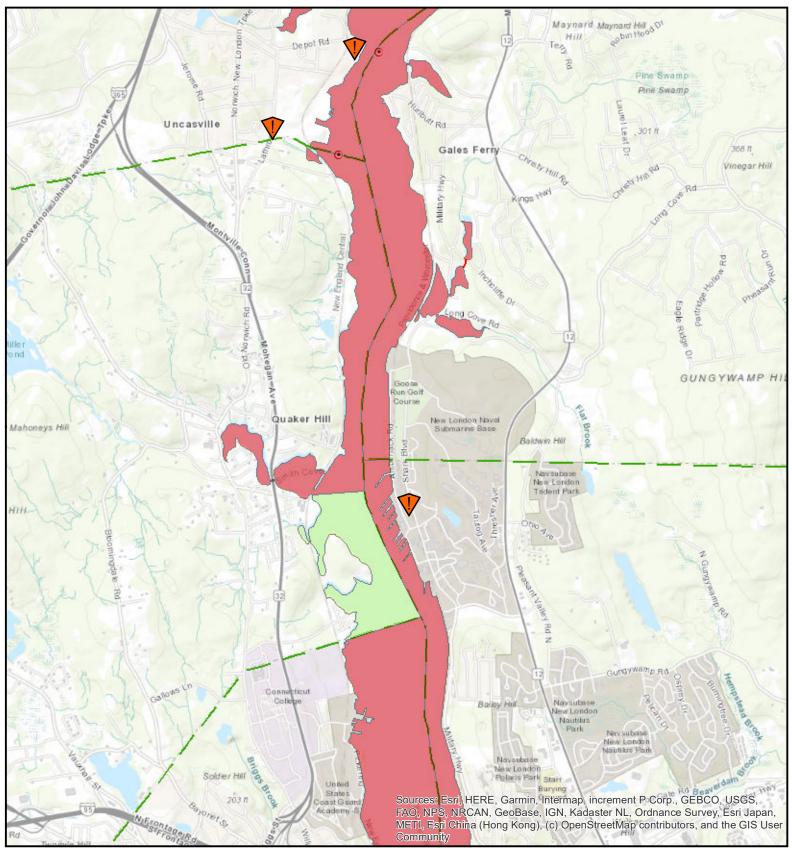

| ♠                                                                                                          | <b>Waterford 3</b><br>Classification Effective Date:<br>12/30/19<br>Map Date: 12/31/2019 |                  | Shellfish Area Classifications |                                                              | V | NPDES Major CT               |
|------------------------------------------------------------------------------------------------------------|------------------------------------------------------------------------------------------|------------------|--------------------------------|--------------------------------------------------------------|---|------------------------------|
|                                                                                                            |                                                                                          |                  |                                |                                                              | ♦ | Demarcation buoy or sign     |
| •                                                                                                          |                                                                                          |                  | Line                           | <ul> <li>Approved</li> <li>Conditionally Approved</li> </ul> |   | Flagpole/Tower/Piling/Pier   |
|                                                                                                            |                                                                                          |                  | or                             |                                                              | ۲ | Navigational buoy/Lighthouse |
|                                                                                                            |                                                                                          | Map not intended | or                             | Restricted                                                   | ۲ | Status signal disk           |
| 0                                                                                                          | 0.25 0.5 Miles                                                                           | for navigation   | or                             | Conditionally Restricted                                     |   | - State                      |
| Department of Agriculture/Bureau of Aquaculture<br>tel: 203-874-0696 e-mail: Kristin.DeRosia-Banick@ct.gov |                                                                                          |                  | or                             | Prohibited                                                   |   | Town                         |
|                                                                                                            |                                                                                          |                  |                                |                                                              |   | Town Shell                   |