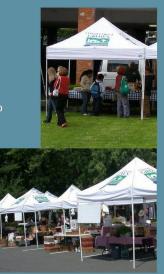

## CONNECTICUT GROWN TENTS AVAILABLE

The Connecticut Department of Agriculture is pleased to offer Connecticut producers, farmers' markets, agricultural non -profits and agricultural organizations an opportunity to purchase Connecticut Grown tents through a cost-share program.

## ORDER NOW

**Connecticut Grown Tents** King Canopy 10' x 10' Steel Frame Instant Pop-up Tents White with full color Connecticut Grown logo \$160 each, Limit of 2 Available to: farms, farmers' markets, ag organizations and ag non-profits

VISA/MC/DISCOVER \*MUST BE PRE-PAID

Email with scheduled pick-up dates, times and locations will be sent with order confirmation.

Place Order Here: www.ConnecticutGrownStore.com

The tents are 10'x10' King Canopy with the Connecticut Grown logo printed in color on all four peaks. Quantities are limited and pre-orders are now being accepted online at www.ConnecticutGrownStore.com.