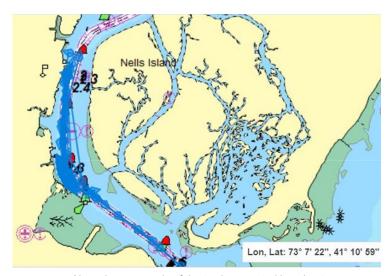

Above is an example of the track generated by a boat with VMS installed working in the Housatonic River.

MO) pursuant to NSSP MO Chapter IV @.03(D.)(1.)(b.)(ii.).

In accordance with the NSSP MO Chapter V.@.04 A., the authority must develop and maintain an effective program to control the harvest, transport, replanting, and security of shell-stock until the end of the complete relay activity to prevent shellstock from being illegally diverted to direct marketing.