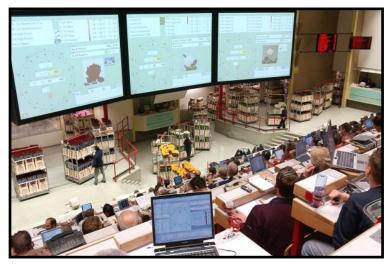

The team's goal now is to raise the remaining \$8,000 of the total \$19,000 cost of the nine-day trip through The Netherlands and Belgium, scheduled for June 15-24.

Among the planned stops are a number of commercial and private family growers, along with the largest landscape garden design business in Belgium and the world's largest flower market.

They will also witness first-hand production of perennials, hydrangea, cut lilies, orchids, pine berry. leek and salad greens, azaleas, rhododendrons, tomatoes, amaryllis and other bulbs.

"This is a once-in-a-lifetime educational opportunity," said Birkenberger, an Agriscience and Technology Teacher at Nonnewaug High School in Woodbury and the team's coach and advisor. "I truly believe that success in life is largely influenced by putting oneself in situations that provide unique opportunities and then taking advantage of those opportunities."