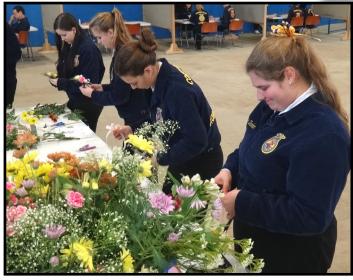

## WOODBURY FFA FLORICULTURE TEAM HEADING TO EUROPE. SEEKS DONATIONS TO FUND "ONCE IN A LIFETIME" TRIP

One member of the award-winning team plans to be a clinical pharmacist with a specialty in herbal remedies, while another wants to research plant genetics and a third is pursuing a degree to teach high school Ag Science.

The team members going on the trip, Catherine Dunham, Courtney Gibson, Elizabeth Nielsen and their coach Eric Birkenberger, were given the opportunity after placing 7<sup>th</sup> among the 43 teams competing in the National FFA Convention held last October in Indianapolis.

The contest included being asked to identify 30 plants from a list of 200; a 50-question general knowledge test; problem solving; a job interview; a customer complaint; a team activity where the students work together to complete a florist order; handling a hazardous situation; selling one-on-one and many other tasks involving making arrangements, propagating and potting plants.