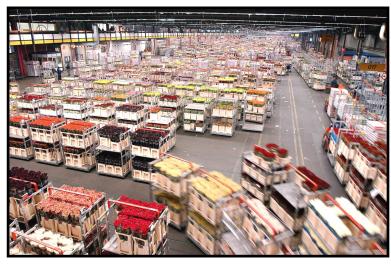

The team's goal now is to raise the remaining \$8,000 of the total \$19,000 cost of the nine-day trip through The Netherlands and Belgium, scheduled for June 15-24.

Among the planned stops are a number of commercial and private family growers, along with the largest landscape garden design business in Belgium and the world's largest flower market.

They will also witness first-hand production of perennials, hydrangea, cut lilies, orchids, pine berry. leek and salad greens, azaleas, rhododendrons, tomatoes, amaryllis and other bulbs.

"This is a once-in-a-lifetime educational opportunity," said Birkenberger, an Agriscience and Technology Teacher at Nonnewaug High School in Woodbury and the team's coach and advisor. "I truly believe that success in life is largely influenced by putting oneself in situations that provide unique opportunities and then taking advantage of those opportunities."