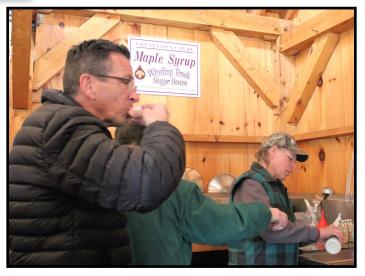

The season typically ends in early April, when trees bud and the sap turns bitter, making it unsuitable for syrup.

Malloy said he wanted to call attention to sugaring not only to promote the quality of Connecticut maple syrup, but to encourage residents to visit a working maple operation like Palmer's Winding Brook Sugarhouse, and to events like the annual Hebron Maple Festival in March.

A fourth-generation sugarer, Palmer's place was also chosen because he is part of a state pilot program that allows producers to lease maple trees in state forests.

"We want to make this industry bigger," Malloy said as he stood in front of the sugarhouse and a knot of news media. "Wayne is an example of our effort in the state of Connecticut to extend the collection of maple sap in our forests in a more aggressive way."