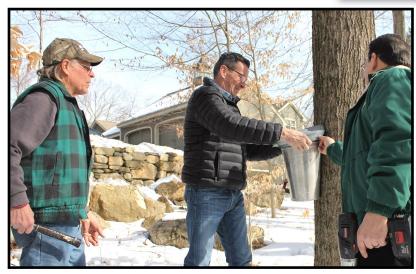

As soon as Gov. Dannel P. Malloy hammered a metal spout into the tree near Wayne Palmer's sugarhouse Tuesday afternoon, sap began flowing down the trunk and onto the snow-covered ground.

"Let's go – let's go!" the Governor urged as Palmer and Agriculture Commissioner Steven K. Reviczky came to his aid with a metal collection bucket. "It's running right out of there."

"That's money on the ground," quipped Palmer, who said he chose the tree because it had reached the standard tapping diameter of 10 inches and had never been tapped.

A recently rare below-freezing overnight and temperatures pushing into the 40s on Tuesday created prime sapflow conditions for the tapping, held to mark the traditional opening of sugaring season after President's Day.