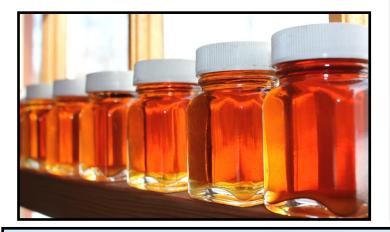

There are nearly 200 producers in the Maple Syrup Producers Association of Connecticut, and countless backyard hobbyists who make syrup for themselves, friends and family. Sales of maple syrup in Connecticut now approach \$2 million every year, and Connecticut syrup is a regular winner of national judging contests.