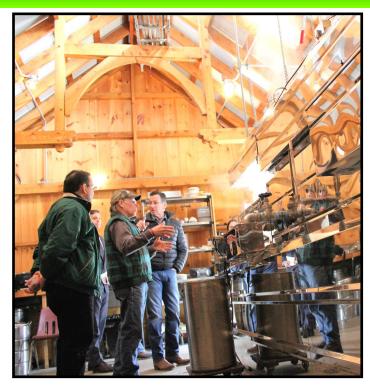

Reviczky said that while interest and participation in sugaring has seen a steady increase, just a small fraction of the state's maple trees are now in production.

"We've only scratched the surface of what's available to us here and we make some of the best maple syrup anywhere in the world, right here in Connecticut," he said. "I know our producers sell everything they make. So the more access that they have to sugar maples across the state, the more we can grow this sector of Connecticut's agricultural industry.'

There are nearly 200 producers in the Maple Syrup Producers Association of Connecticut, and countless backyard hobbyists who make syrup for themselves, friends and family. Sales of maple syrup in Connecticut now approach \$2 million every year, and Connecticut syrup is a regular winner of national judging contests.