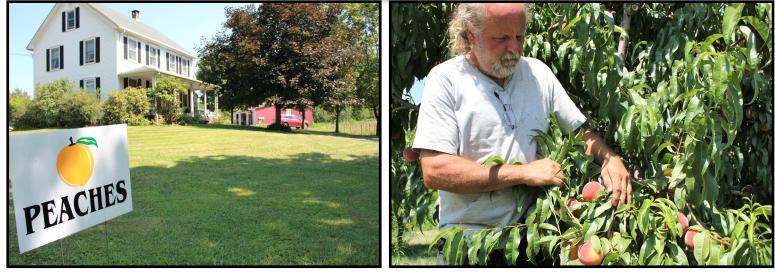

# DEMAND FOR PEACHES, OTHER STONE FRUIT HEATS UP AFTER LAST YEAR'S DEEP FREEZE By Steve Jensen, Office of Commissioner Steven K. Reviczky

**EAST WINDSOR** - Working the farmers' markets in Ellington and South Windsor last weekend, Gary Draghi saw first-hand how the wipeout of the state's 2016 peach crop by a mid-winter deep freeze left customers clamoring for them this season.

"We sold 30 boxes in about an hour and a half," Draghi (pictured above right) said Monday at his family's Scantic Road farm. "Even after we ran out people kept coming by asking "No more peaches? No more plums?"

And although this year's early peach crop was strong and the harvest is expected to be plentiful overall, many

growers are going through a lull this week due to some recent cool weather that has delayed the later varieties.

"It's been cold at night so the fruit's not ripening," Draghi said. "I mean, 50-degrees at night in July? That's not normal."

But with conditions turning much hotter this week, Draghi said growers are optimistic they will be able to meet the expected demand.

"Everybody's saying that this week the gap is going to be filled in with all the different varieties coming in," he said. "By the end of this week we should be back with peaches again."

Draghi, a retired postal carrier who took over the farm from his father Peter several years ago, picked his first peaches about two weeks ago.

Many of the early varieties are "clingstone," in which the meat of the fruit sticks to the pit, meaning they can be susceptible to having the pit split in half and create a hollow in the peach.

Later varieties, such as the traditional Red Haven that Draghi expects to begin picking later this week, are called "freestone" because the meat is free from

the pit.

"Red Haven has been around forever and I believe it was the first freestone," Draghi said as he tended to the farm's retail stand housed in a small red-and-white barn. "Once Red Haven starts they all come right away – boom, boom, boom."

Draghi grows about six acres of peaches and plums, about eight acres of apples, and offers pick-yourown as well as retail.

Last spring, he planted about 200 new peach trees, which look like *(Continued on Page 3)* 