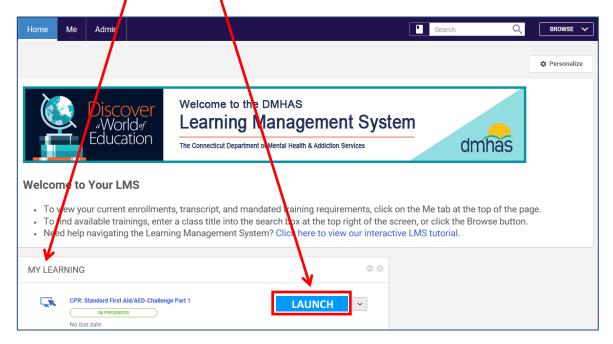

**Exiting Incomplete Training** 

If you need to exit training and complete at a later time, click on the **EXIT** button and log out of SABA. When ready to complete training, log into SABA, and your **Home** screen will show your incomplete training under **My Learning**, click **Launch** to restart program.