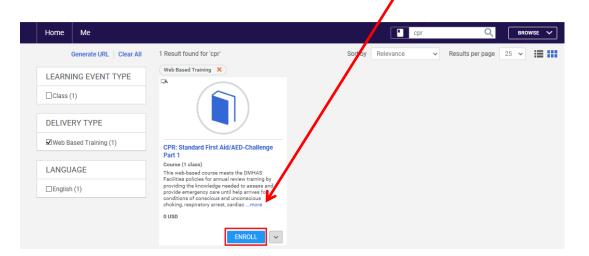

3. When you've found the training you want, click the Enroll button below it.

How to Access Training

4. A Registration Confirmation window will pop up. Click the **Close** button to dismiss it.

| (1 cl                           | Registration Con                  | firmation         |                 | ×     |
|---------------------------------|-----------------------------------|-------------------|-----------------|-------|
| s po                            | You registered f                  | or                |                 |       |
| ng th<br>eme<br>ons c<br>g, res | CPR: Standar<br>Status:Registered | d First Aid/AED-C | hallenge Part 1 |       |
|                                 | Cancellation Poli                 | cy                |                 |       |
|                                 | - N/A                             |                   |                 |       |
|                                 | Contact: D                        | MHAS User         |                 |       |
| I                               | Order Number:                     | 01732135          | 1               |       |
|                                 |                                   |                   | CLOSE           | PRINT |