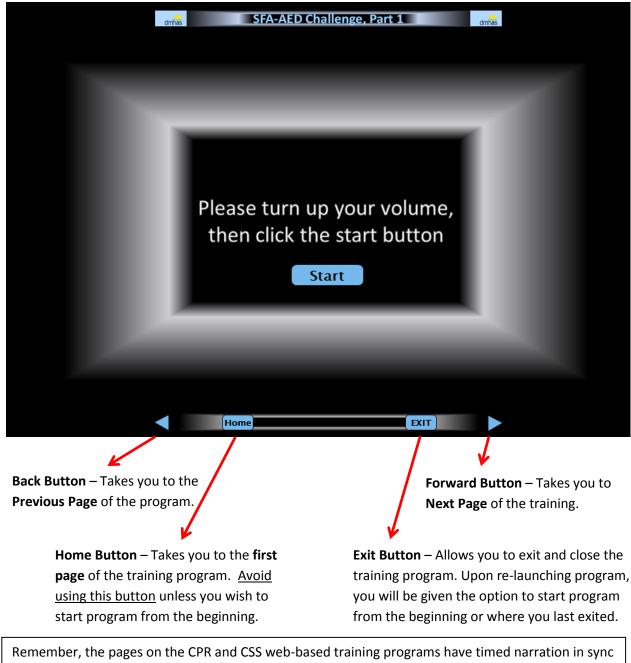

Navigation Tools

Remember, the pages on the CPR and CSS web-based training programs have timed narration in sync with the **Forward Button**. This means participants will be <u>unable to navigate forward until the end of page/slide narration</u>. The **Forward Button** on each page/slide is initially hidden and will appear a few seconds before narration is ends. Each course includes a test that is not timed.

**Exiting Incomplete Training** 

If you need to exit training and complete at a later time, click on the **EXIT** button and log out of SABA. When ready to complete training, log into SABA, and your **Home** screen will show your incomplete training under **My Learning**, click **Launch** to restart program.

A text box will offer you a choice of starting program from where you left off or from the beginning. If a page/slide is slow to open, this Exit and re-Launch procedure might quickly resolve the issue.