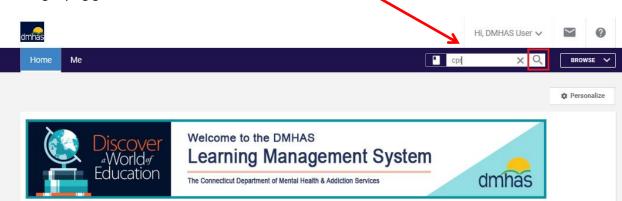

How to Access Training

1. In the search box at the top right of your screen, enter <u>either</u> CPR or CSS, then click the magnifying glass next to the search box.

The LMS will present you with search results. At the left, under Delivery Type, click the Web Based Training box. This will narrow your search to only web based trainings, making Part 1 easier to find.