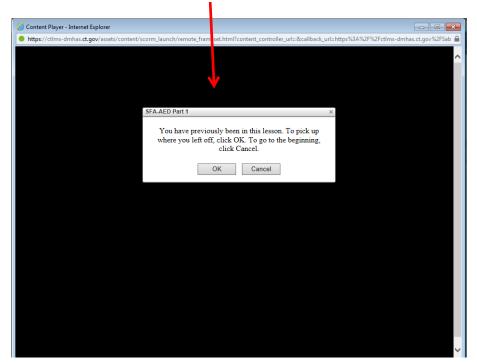

A text box will offer you a choice of starting program from where you left off or from the beginning. If a page/slide is slow to open, this Exit and re-Launch procedure might quickly resolve the issue.