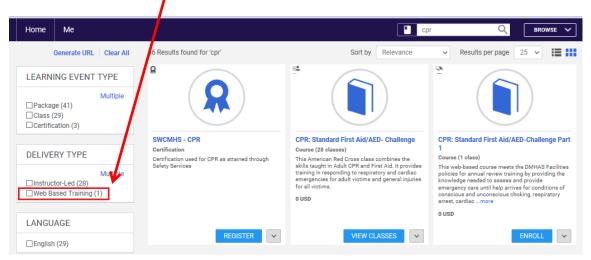

How to Access Training

1. In the search box at the top right of your screen, enter <u>either</u> CPR or CSS, then click the magnifying glass next to the search box.

The LMS will present you with search results. At the left, under Delivery Type, click the Web Based Training box. This will narrow your search to only web based trainings, making Part 1 easier to find.

3. When you've found the training you want, click the Enroll button below it.

How to Access Training

4. A Registration Confirmation window will pop up. Click the **Close** button to dismiss it.

| (1 cl                           | Registration Con                  | firmation         |                 | ×     |
|---------------------------------|-----------------------------------|-------------------|-----------------|-------|
| s po                            | You registered f                  | or                |                 |       |
| ng th<br>eme<br>ons c<br>g, res | CPR: Standar<br>Status:Registered | d First Aid/AED-C | hallenge Part 1 |       |
|                                 | Cancellation Poli                 | cy                |                 |       |
|                                 | - N/A                             |                   |                 |       |
|                                 | Contact: D                        | MHAS User         |                 |       |
| I                               | Order Number:                     | 01732135          | 1               |       |
|                                 |                                   |                   | CLOSE           | PRINT |