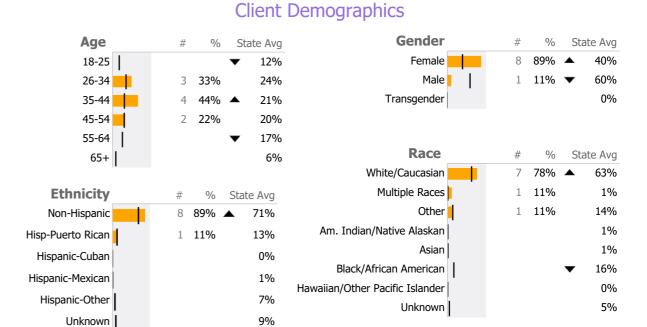

## **Thames River Community Services**

Norwich, CT

Connecticut Dept of Mental Health and Addiction Services Provider Quality Dashboard

Reporting Period: July 2018 - March 2019 (Data as of Jun 19, 2019)

#### **Provider Activity** 1 Yr Ago Variance % Monthly Trend Measure Actual **Unique Clients** 9 10 -10% 0% Admits 1 1 Discharges 1 **-100%** ▼ Service Hours 218 215 1% ▲ > 10% Over 1 Yr Ago > 10% Under 1Yr Ago Clients by Level of Care Program Type Level of Care Type % **Mental Health** Case Management 9 100.0%



Survey Data Not Available

▲ > 10% Over State Avg

> 10% Under State Avg

Unique Clients State Avg

### **Next Step Scattered Site Program**

Thames River Community Services

Mental Health - Case Management - Supportive Housing - Scattered Site

Connecticut Dept of Mental Health and Addiction Services Program Quality Dashboard

10%

Reporting Period: July 2018 - March 2019 (Data as of Jun 19, 2019)

100%

90%

97%

# **Program Activity**

| Measure        | Actual | 1 Yr Ago | Variance % |   |
|----------------|--------|----------|------------|---|
| Unique Clients | 9      | 10       | -10%       |   |
| Admits         | 1      | 1        | 0%         |   |
| Discharges     | -      | 1        | -100%      | • |
| Service Hours  | 218    | 215      | 1%         |   |

# Recovery

Client