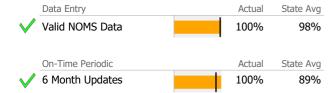

| Actual % vs Goal % | Actual | Actual % | Goal % | State Avg | Actual vs Goal |  |
|----------|-----------------------------------|--------------------|--------|----------|--------|-----------|----------------|--|
|          | Service Utilization               |                    |        |          |        |           |                |  |
| <b>/</b> | Stable Living Situation           |                    | 9      | 100%     | 85%    | 86%       | 15%            |  |
|          | National Recovery Measures (NOMS) | Actual % vs Goal % | Actual | Actual % | Goal % | State Avg | Actual vs Goal |  |
|          |                                   |                    |        |          |        |           |                |  |

# **Data Submission Quality**



## Data Submitted to DMHAS by Month





<sup>\*</sup> State Avg based on 96 Active Supportive Housing – Scattered Site Programs