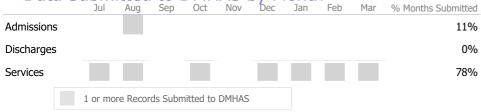

## Data Submitted to DMHAS by Month

<sup>\*</sup> State Avg based on 96 Active Supportive Housing – Scattered Site Programs