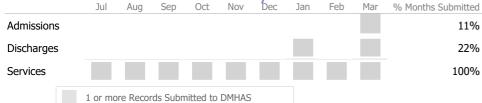

### Data Submitted to DMHAS by Month

\* State Avg based on 96 Active Supportive Housing – Scattered Site Programs