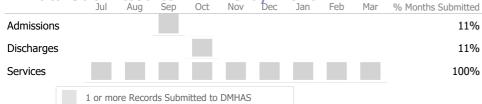

#### Data Submitted to DMHAS by Month

|           |                                      | Jul | Aug | Sep | Oct | Nov | Dec | Jan | Feb | Mar | % Months Submitted |
|-----------|--------------------------------------|-----|-----|-----|-----|-----|-----|-----|-----|-----|--------------------|
| Admission | S                                    |     |     |     |     |     |     |     |     |     | 100%               |
| Discharge | S                                    |     |     |     |     |     |     |     |     |     | 100%               |
|           | 1 or more Records Submitted to DMHAS |     |     |     |     |     |     |     |     |     |                    |