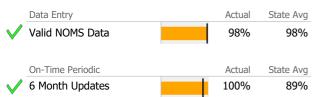

# Data Submission Quality

| Data Entry        | Actual | State Avg |
|-------------------|--------|-----------|
| Valid NOMS Data   | 100%   | 99%       |
|                   |        |           |
| On-Time Periodic  | Actual | State Avg |
| 🗸 6 Month Updates | 100%   | 96%       |