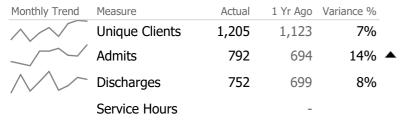

## **Provider Activity**

## **Program Activity**

| Measure        | Actual | 1 Yr Ago | Variance % |
|----------------|--------|----------|------------|
| Unique Clients | 232    | 225      | 3%         |
| Admits         | 227    | 228      | 0%         |
| Discharges     | 226    | 211      | 7%         |