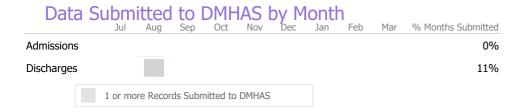

Data Submitted to DMHAS by Month
Jul Aug Sep Oct Nov Dec Jan Feb Mar % Months Submitted

Admissions

Discharges

O%

<sup>\*</sup> State Avg based on 6 Active Office of Forensic Evaluation Programs