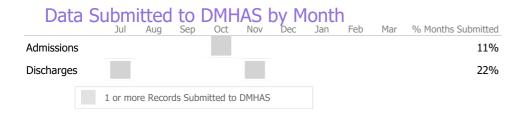

Data Submitted to DMHAS by Month
Jul Aug Sep Oct Nov Dec Jan Feb Mar % Months Submitted

Admissions

Discharges

O%

<sup>\*</sup> State Avg based on 6 Active Office of Forensic Evaluation Programs