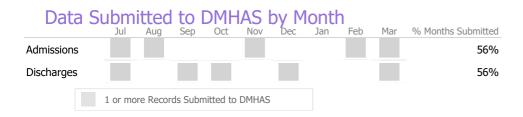

|     | Data     | Jubii  | IILLCU    | LU     | וויוט    |        | Dy I. | IUIIL | .1 1 |     |                    |
|-----|----------|--------|-----------|--------|----------|--------|-------|-------|------|-----|--------------------|
|     |          | Jul    | Aug       | Sep    | Oct      | Nov    | Dec   | Jan   | Feb  | Mar | % Months Submitted |
| Adr | missions |        |           |        |          |        |       |       |      |     | 67%                |
| Dis | charges  |        |           |        |          |        |       |       |      |     | 67%                |
|     |          | 1 or m | ore Recor | ds Sub | mitted t | o DMHA | S     |       |      |     |                    |