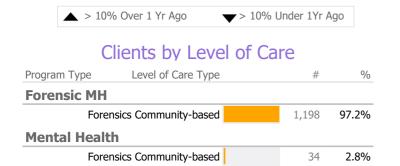

#### Office of Forensic Evaluation

Middletown, CT

Connecticut Dept of Mental Health and Addiction Services Provider Quality Dashboard

Reporting Period: July 2018 - March 2019 (Data as of Jun 19, 2019)

## **Provider Activity**





## **Client Demographics**



Survey Data Not Available

#### **OFE - Bridgeport**

Office of Forensic Evaluation

Forensic MH - Forensics Community-based - Office of Forensic Evaluation

Connecticut Dept of Mental Health and Addiction Services

Program Quality Dashboard

Reporting Period: July 2018 - March 2019 (Data as of Jun 19, 2019)

## **Program Activity**

| Measure        | Actual | 1 Yr Ago | Variance % |
|----------------|--------|----------|------------|
| Unique Clients | 232    | 225      | 3%         |
| Admits         | 227    | 228      | 0%         |
| Discharges     | 226    | 211      | 7%         |

|            | Jul     | Aug       | Sep     | Oct       | Nov   | Dec | Jan | Feb | Mar | % Months Submitted |
|------------|---------|-----------|---------|-----------|-