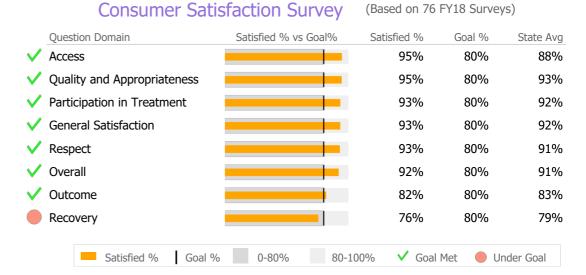

## Discharge Outcomes

|                                      | Actual % vs Goal % | Actual | Actual % | Goal % | State Avg | Actual vs Goal |   |
|--------------------------------------|--------------------|--------|----------|--------|-----------|----------------|---|
| Treatment Completed Successfully     |                    | 0      | 0%       | 50%    | 52%       | -50%           |   |
| Recovery                             |                    |        |          |        |           |                |   |
| National Recovery Measures (NOMS)    | Actual % vs Goal % | Actual | Actual % | Goal % | State Avg | Actual vs Goal |   |
| Employed                             |                    | 14     | 4%       | 30%    | 25%       | -26%           |   |
| Social Support                       | • ·                | 52     | 14%      | 60%    | 67%       | -46%           | - |
| Improved/Maintained Axis V GAF Score |                    | 27     | 7%       | 75%    | 51%       | -68%           |   |
| Stable Living Situation              | <b>–</b> 1         | 54     | 15%      | 95%    | 85%       | -80%           |   |
| Service Utilization                  |                    |        |          |        |           |                |   |
|                                      | Actual % vs Goal % | Actual | Actual % | Goal % | State Avg | Actual vs Goal |   |
| Clients Receiving Services           |                    | 0      | 0%       | 90%    | 86%       | N/A            | ▼ |
| Service Engagement                   |                    |        |          |        |           |                |   |
| Outpatient                           | Actual % vs Goal % | Actual | Actual % | Goal % | State Avg | Actual vs Goal |   |
| 2 or more Services within 30 days    |                    | 0      | 0%       | 75%    | 69%       | -75%           |   |
|                                      |                    |        |          |        |           |                |   |