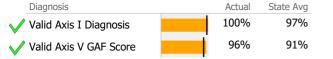

# Data Submission Quality

| Data Entry                        | Actual | State Avg        |
|-----------------------------------|--------|------------------|
| Valid NOMS Data                   | 70%    | 96%              |
| On-Time Periodic                  | Actual | State Avg        |
| 6 Month Updates                   | 0%     | 63%              |
| •                                 |        |                  |
|                                   |        |                  |
| Cooccurring                       | Actual | State Avg        |
| Cooccurring<br>MH Screen Complete | Actual | State Avg<br>92% |