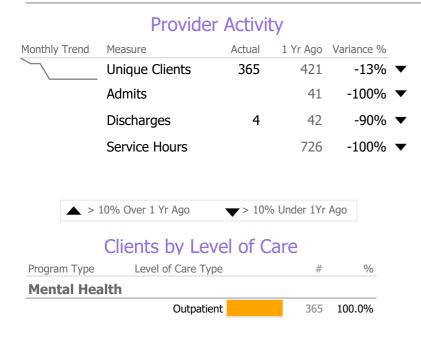

## **Program Activity**

| Measure        | Actual | 1 Yr Ago | Variance % |   |
|----------------|--------|----------|------------|---|
| Unique Clients | 365    | 421      | -13%       | ▼ |
| Admits         | -      | 41       | -100%      | ▼ |
| Discharges     | 4      | 24       | -83%       | ▼ |
| Service Hours  | -      | 723      | -100%      | ▼ |