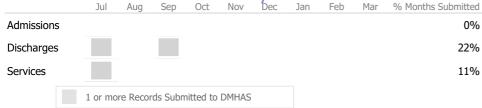

|   |
|                                      | Actual % vs Goal % | Actual | Actual % | Goal % | State Avg | Actual vs Goal |   |
| Clients Receiving Services           |                    | 0      | 0%       | 90%    | 86%       | N/A            | ▼ |
| Service Engagement                   |                    |        |          |        |           |                |   |
| Outpatient                           | Actual % vs Goal % | Actual | Actual % | Goal % | State Avg | Actual vs Goal |   |
| 2 or more Services within 30 days    |                    | 0      | 0%       | 75%    | 69%       | -75%           |   |
|                                      |                    |        |          |        |           |                |   |

### Data Submitted to DMHAS by Month