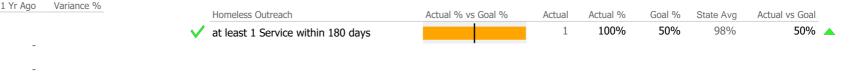

## **Discharge Outcomes**

|                                   | Actual % vs Goal % | Actual | Actual % | Goal % | State Avg | Actual vs Goal |
|-----------------------------------|--------------------|--------|----------|--------|-----------|----------------|
| Treatment Completed Successfully  |                    | 140    | 41%      | 50%    | 61%       | -9%            |
| Recovery                          |                    |        |          |        |           |                |
| National Recovery Measures (NOMS) | Actual % vs Goal % | Actual | Actual % | Goal % | State Avg | Actual vs Goal |
| Employed                          |                    | 154    | 28%      | 20%    | 29%       | 8%             |
| Self Help                         |                    | 333    | 61%      | 60%    | 61%       | 1%             |
| Stable Living Situation           |                    | 377    | 69%      | 80%    | 78%       | -11%           |
| Service Utilization               |                    |        |          |        |           |                |
|                                   | Actual % vs Goal % | Actual | Actual % | Goal % | State Avg | Actual vs Goal |
| Clients Receiving Services        |                    | 181    | 89%      | 90%    | 81%       | -1%            |