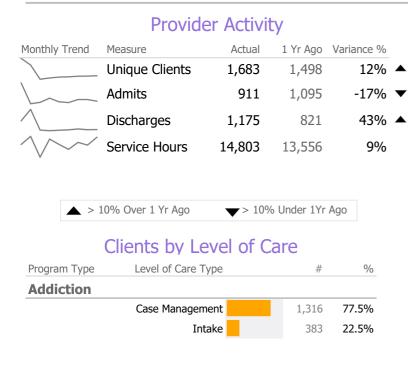

# Program Activity

| Measure        | Actual | 1 Yr Ago | Variance % |
|----------------|--------|----------|------------|
| Unique Clients | 383    | 388      | -1%        |
| Admits         | 98     | 388      | -75% 🔻     |
| Discharges     | 383    | 103      | 272% 🔺     |

## **Program Activity**

| Measure        | Actual | 1 Yr Ago | Variance % |
|----------------|--------|----------|------------|
| Unique Clients | 522    | 444      | 18% 🔺      |
| Admits         | 340    | 292      | 16% 🔺      |
| Discharges     | 340    | 287      | 18% 🔺      |
| Service Hours  | 5,337  | 5,224    | 2%         |