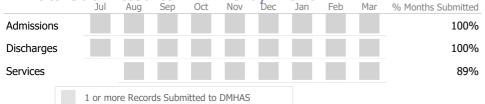

#### Data Submitted to DMHAS by Month

|            | Jul     | Aug       | Sep     | Oct       | Nov   | Dec | Jan | Feb | Mar | % Months Submitted |
|------------|---------|-----------|---------|-----------|-------|-----|-----|-----|-----|--------------------|
| Admissions |         |           |         |           |       |     |     |     |     | 11%                |
| Discharges |         |           |         |           |       |     |     |     |     | 22%                |
|            | 1 or mo | ore Recor | ds Subn | nitted to | DMHAS |     |     |     |     |                    |