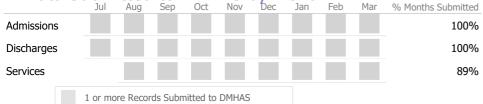

#### Data Submitted to DMHAS by Month

|            | Jul     | Aug       | Sep     | Oct       | Nov   | Dec | Jan | Feb | Mar | % Months Submitted |
|------------|---------|-----------|---------|-----------|-------|-----|-----|-----|-----|--------------------|
| Admissions |         |           |         |           |       |     |     |     |     | 11%                |
| Discharges |         |           |         |           |       |     |     |     |     | 22%                |
|            | 1 or mo | ore Recor | ds Subn | nitted to | DMHAS |     |     |     |     |                    |

### Data Submitted to DMHAS by Month

|            | Jul     | Aug       | Sep      | Oct       | Nov   | Dec | Jan | Feb | Mar | % Months Submitted |
|------------|---------|-----------|----------|-----------|-------|-----|-----|-----|-----|--------------------|
| Admissions |         |           |          |           |       |     |     |     |     | 11%                |
| Discharges |         |           |          |           |       |     |     |     |     | 0%                 |
| Services   |         |           |          |           |       |     |     |     |     | 0%                 |
|            | 1 or mo | ore Recoi | rds Subn | nitted to | DMHAS |     |     |     |     |                    |