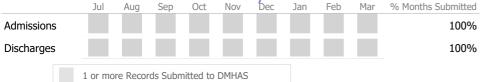

#### Data Submitted to DMHAS by Month

|            | Jul     | Aug       | Sep     | Oct       | Nov   | Dec | Jan | Feb | Mar | % Months Submitted |
|------------|---------|-----------|---------|-----------|-------|-----|-----|-----|-----|--------------------|
| Admissions |         |           |         |           |       |     |     |     |     | 11%                |
| Discharges |         |           |         |           |       |     |     |     |     | 22%                |
|            | 1 or mo | ore Recor | ds Subn | nitted to | DMHAS |     |     |     |     |                    |