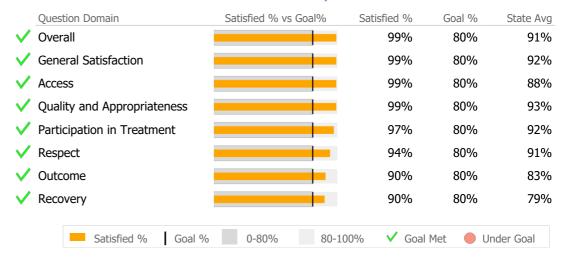

## **Discharge Outcomes**

|                                   | Actual % vs Goal % | Actual | Actual % | Goal % | State Avg | Actual vs Goal |
|-----------------------------------|--------------------|--------|----------|--------|-----------|----------------|
| Treatment Completed Successfully  |                    | 140    | 41%      | 50%    | 61%       | -9%            |
| Recovery                          |                    |        |          |        |           |                |
| National Recovery Measures (NOMS) | Actual % vs Goal % | Actual | Actual % | Goal % | State Avg | Actual vs Goal |
| Employed                          |                    | 154    | 28%      | 20%    | 29%       | 8%             |
| Self Help                         |                    | 333    | 61%      | 60%    | 61%       | 1%             |
| Stable Living Situation           |                    | 377    | 69%      | 80%    | 78%       | -11%           |
| Service Utilization               |                    |        |          |        |           |                |
|                                   | Actual % vs Goal % | Actual | Actual % | Goal % | State Avg | Actual vs Goal |
| Clients Receiving Services        |                    | 181    | 89%      | 90%    | 81%       | -1%            |

### Recovery

|              | National Recovery Measures (NOMS) | Actual % vs Goal % | Actual | Actual % | Goal % | State Avg | Actual vs Goal |   |
|--------------|-----------------------------------|--------------------|--------|----------|--------|-----------|----------------|---|
| $\checkmark$ | Abstinence/Reduced Drug Use       |                    | 500    | 80%      | 50%    | 81%       | 30%            |   |
|              | Self Help                         |                    | 349    | 56%      | 60%    | 57%       | -4%            |   |
|              | Employed                          |                    | 79     | 13%      | 20%    | 13%       | -7%            |   |
|              | Stable Living Situation           |                    | 405    | 65%      | 80%    | 66%       | -15%           | ▼ |
|              | Service Utilization               |                    |        |          |        |           |                |   |
|              |                                   | Actual % vs Goal % | Actual | Actual % | Goal % | State Avg | Actual vs Goal |   |
|              | Clients Receiving Services        |                    | 230    | 82%      | 90%    | 82%       | -8%            |   |

## **Discharge Outcomes**

| Actual % vs Goal % | Actual | Actual %                               | Goal %                                               | State Avg                                                                                                                                                                                                                                                                                                                                                | Actual vs Goal                                                                         |                                                                                                          |
|--------------------|--------|----------------------------------------|------------------------------------------------------|----------------------------------------------------------------------------------------------------------------------------------------------------------------------------------------------------------------------------------------------------------------------------------------------------------------------------------------------------------|----------------------------------------------------------------------------------------|----------------------------------------------------------------------------------------------------------|
|                    | 14     | 13%                                    | 50%                                                  | 61%                                                                                                                                                                                                                                                                                                                                                      | -37%                                                                                   |                                                                                                          |
| •                  |        |                                        |                                                      |                                                                                                                                                                                                                                                                                                                                                          |                                                                                        |                                                                                                          |
|                    |        |                                        |                                                      |                                                                                                                                                                                                                                                                                                                                                          |                                                                                        |                                                                                                          |
| Actual % vs Goal % | Actual | Actual %                               | Goal %                                               | State Avg                                                                                                                                                                                                                                                                                                                                                | Actual vs Goal                                                                         |                                                                                                          |
|                    | 21     | 9%                                     | 20%                                                  | 29%                                                                                                                                                                                                                                                                                                                                                      | -11%                                                                                   |                                                                                                          |
|                    | 152    | 68%                                    | 80%                                                  | 78%                                                                                                                                                                                                                                                                                                                                                      | -12%                                                                                   |                                                                                                          |
|                    | 82     | 37%                                    | 60%                                                  | 61%                                                                                                                                                                                                                                                                                                                                                      | -23%                                                                                   | -                                                                                                        |
|                    |        | Actual % vs Goal % Actual<br>21<br>152 | Actual % vs Goal % Actual Actual %   21 9%   152 68% | Actual % vs Goal % Actual Actual % Goal %   114 13% 50%   Actual % vs Goal % 11 4 13% 50%   110 11 11 11 11 11 11 11 11 11 11 11 11 11 11 11 11 11 11 11 11 11 11 11 11 11 11 11 11 11 11 11 11 11 11 11 11 11 11 11 11 11 11 11 11 11 11 11 11 11 11 11 11 11 11 11 11 11 11 11 11 11 11 11 11 11 11 11 11 11 11 11 11 11 11 11 11 11 11 11 11 11 11 11 | Actual % vs Goal % Actual Actual % Goal % State Avg   112 9% 20% 29%   152 68% 80% 78% | Actual % vs Goal % Actual % Goal % State Avg Actual vs Goal   112 9% 20% 29% -11%   152 68% 80% 78% -12% |