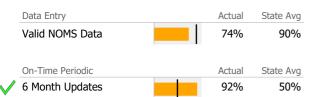

# Data Submission Quality

|              | Data Entry       | Actual | State Avg |
|--------------|------------------|--------|-----------|
|              | Valid NOMS Data  | 82%    | 90%       |
|              |                  |        |           |
|              | On-Time Periodic | Actual | State Avg |
| $\checkmark$ | 6 Month Updates  | 65%    | 50%       |