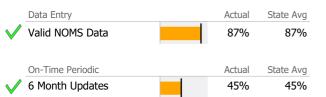

# Data Submission Quality

|              | Data Entry       | Actual | State Avg |
|--------------|------------------|--------|-----------|
|              | Valid NOMS Data  | 82%    | 90%       |
|              |                  |        |           |
|              | On-Time Periodic | Actual | State Avg |
| $\checkmark$ | 6 Month Updates  | 65%    | 50%       |