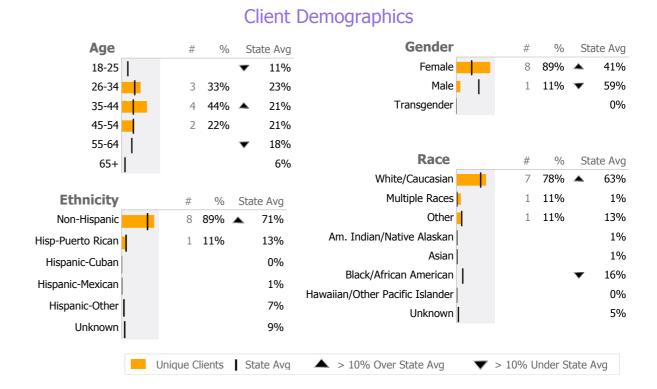

## **Thames River Community Services**

Norwich, CT

Connecticut Dept of Mental Health and Addiction Services Provider Quality Dashboard

Reporting Period: July 2018 - December 2018 (Data as of Mar 19, 2019)

#### **Provider Activity** Monthly Trend Measure Actual 1 Yr Ago Variance % **Unique Clients** 9 9 0% Admits 1 Discharges **-100%** ▼ 1 Service Hours 27% 🔺 151 119 > 10% Over 1 Yr Ago > 10% Under 1Yr Ago Clients by Level of Care Program Type Level of Care Type % **Mental Health** Case Management 9 100.0%



Survey Data Not Available

## **Next Step Scattered Site Program**

Thames River Community Services

Mental Health - Case Management - Supportive Housing - Scattered Site

Connecticut Dept of Mental Health and Addiction Services Program Quality Dashboard

Reporting Period: July 2018 - December 2018 (Data as of Mar 19, 2019)

# **Program Activity**

| Measure        | Actual | 1 Yr Ago | Variance % |  |
|----------------|--------|----------|------------|--|
| Unique Clients | 9      | 9        | 0%         |  |
| Admits         | 1      | -        |            |  |
| Discharges     | -      | 1        | -100% 🔻    |  |
| Service Hours  | 151    | 119      | 27% 🔺      |  |

# Recovery

|          | National Recovery Measures (NOMS) | Actual % vs Goal % | Actual | Actual % | Goal % | State