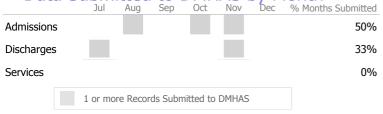

# Data Submitted to DMHAS by Month

<sup>\*</sup> State Avg based on 74 Active Supportive Housing – Scattered Site Programs