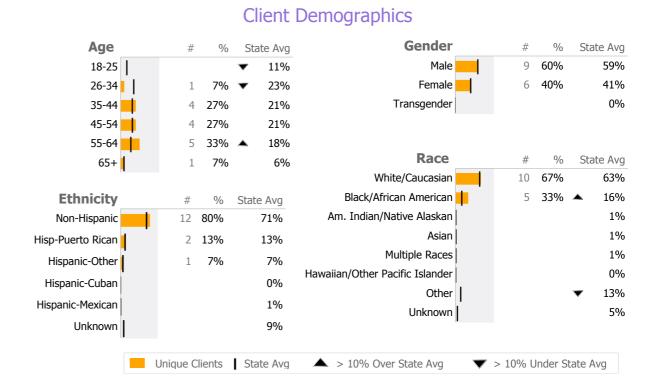

#### **Mid Fairfield AIDS Project**

Norwalk, CT

Connecticut Dept of Mental Health and Addiction Services Provider Quality Dashboard

Reporting Period: July 2018 - December 2018 (Data as of Mar 19, 2019)

#### **Provider Activity** Actual 1 Yr Ago Variance % Monthly Trend Measure **Unique Clients** 15 19 **-21%** ▼ 5 400% Admits 1 Discharges 2 0% 2 Service Hours > 10% Over 1 Yr Ago > 10% Under 1Yr Ago Clients by Level of Care Program Type Level of Care Type % **Mental Health** Case Management 15 100.0%



Survey Data Not Available

Mental Health - Case Management - Supportive Housing - Scattered Site

Connecticut Dept of Mental Health and Addiction Services Program Quality Dashboard

Reporting Period: July 2018 - December 2018 (Data as of Mar 19, 2019)

## **Program Activity**

| Measure        | Actual | 1 Yr Ago | Variance % |   |
|----------------|--------|----------|------------|---|
| Unique Clients | 15     | 19       | -21%       | ▼ |
| Admits         | 5      | 1        | 400%       | • |
| Discharges     | 2      | 2        | 0%         |   |
| Service Hours  | _      | _        |            |   |

### Recovery

| Cliente Desciving Conject         |                         | 0                                                                | 0%