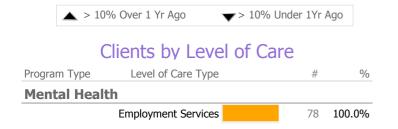

#### **Latino Supported Employment Program**

Hispanic Health Council

Mental Health - Employment Services - Employment Services

# **Program Activity**

| Measure        | Actual | 1 Yr Ago | Variance % |   |
|----------------|--------|----------|------------|---|
| Unique Clients | 78     | 83       | -6%        |   |
| Admits         | 24     | 31       | -23%       | • |
| Discharges     | 38     | 26       | 46%        | • |
| Service Hours  | 473    | 392      | 21%        | • |