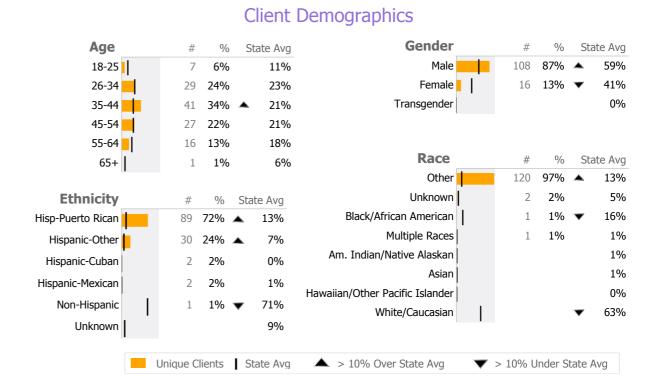

#### **Council of Churches\_Greater Bridgeport**

Bridgeport, CT

Connecticut Dept of Mental Health and Addiction Services Provider Quality Dashboard

Reporting Period: July 2018 - December 2018 (Data as of Mar 20, 2019)

#### **Provider Activity** Monthly Trend Actual 1 Yr Ago Variance % Measure **Unique Clients** 124 71 75% 🔺 33% 🔺 Admits 64 48 Discharges **-21%** ▼ 15 19 Service Hours 27 **-41%** ▼ 46 > 10% Over 1 Yr Ago > 10% Under 1Yr Ago Clients by Level of Care Program Type Level of Care Type % Addiction **Employment Services** 124 100.0%



Survey Data Not Available

## CoOp Ctr Projecto Nueva 441480

Council of Churches\_Greater Bridgeport

Addiction - Employment Services - Employment Services

Connecticut Dept of Mental Health and Addiction Services Program Quality Dashboard

Reporting Period: July 2018 - December 2018 (Data as of Mar 20, 2019)

# **Program Activity**

| Measure        | Actual | 1 Yr Ago | Variance % |   |
|----------------|--------|----------|------------|---|
| Unique Clients | 124    | 71       | 75%        | • |
| Admits         | 64     | 48       | 33%        | • |
| Discharges     | 15     | 19       | -21%       | • |
| Service Hours  | 27     | 46       | -41%       | • |

# Recovery

| National Recovery Measures (NOMS) | Actual % vs Goal % | Actual | Actual % | Goal % | State Avg | Actual vs Go