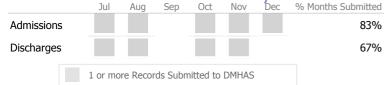

### Data Submitted to DMHAS by Month

|                                      |   | Jul | Aug | Sep | Oct | Nov | Dec | % Months Submitted |
|--------------------------------------|---|-----|-----|-----|-----|-----|-----|--------------------|
| Admissions                           | 5 |     |     |     |     |     |     | 100%               |
| Discharges                           | 5 |     |     |     |     |     |     | 100%               |
| 1 or more Records Submitted to DMHAS |   |     |     |     |     |     |     |                    |