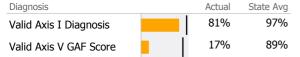

| Diagnosis                | Actual | State Avg |  |
|--------------------------|--------|-----------|--|
| 🞻 Valid Axis I Diagnosis | 99%    | 97%       |  |
| Valid Axis V GAF Score   | 0%     | 89%       |  |