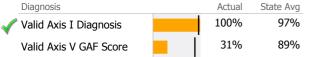

| Diagnosis              | Actua | I State Avg |  |
|------------------------|-------|-------------|--|
| Valid Axis I Diagnosis | 89%   | 98%         |  |
| Valid Axis V GAF Score | 11%   | 89%         |  |