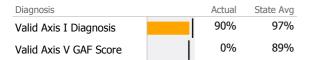

| Diagnosis              | Actual | State Avg |  |
|------------------------|--------|-----------|--|
| Valid Axis I Diagnosis | 90%    | 98%       |  |
| Valid Axis V GAF Score | 0%     | 24%       |  |