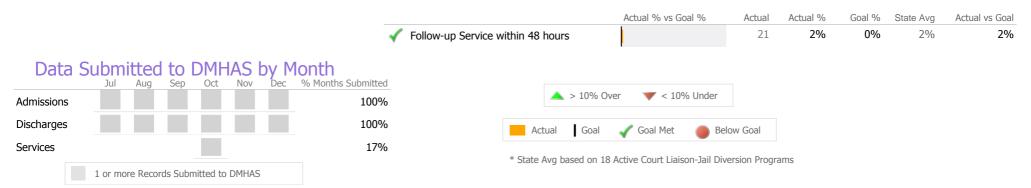

#### Crisis

|   |                                        | Actual % vs Goal % | Actual | Actual % | Goal % | State Avg | Actual vs Goal |   |
|---|----------------------------------------|--------------------|--------|----------|--------|-----------|----------------|---|
| < | Evaluation within 1.5 hours of Request |                    | 16     | 89%      | 75%    | 70%       | 14%            |   |
| < | Community Location Evaluation          |                    | 18     | 100%     | 80%    | 92%       | 20%            |   |
|   | Follow-up Service within 48 hours      |                    | 2      | 50%      | 90%    | 89%       | -40%           | - |
|   |                                        |                    |        |          |        |           |                |   |

#### Data Submitted to DMHAS by Month

|       | ▲ > 10% O | over 🔻 < 100 | % Under    |
|-------|-----------|--------------|------------|
| Actua | l Goal    | 🖌 Goal Met   | Below Goal |

\* State Avg based on 25 Active Mobile Crisis Team Programs