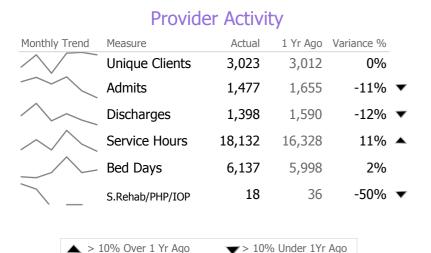

### **Program Activity**

| Measure                      | Actual | 1 Yr Ago | Variance % |
|------------------------------|--------|----------|------------|
| Unique Clients               | 193    | 153      | 26% 🔺      |
| Admits                       | 27     | 18       | 50% 🔺      |
| Discharges                   | 10     | 17       | -41% 🔻     |
| Service Hours                | 815    | 647      | 26% 🔺      |
| Social Rehab/PHP/IOP<br>Days | 18     | 36       | -50% 🔻     |