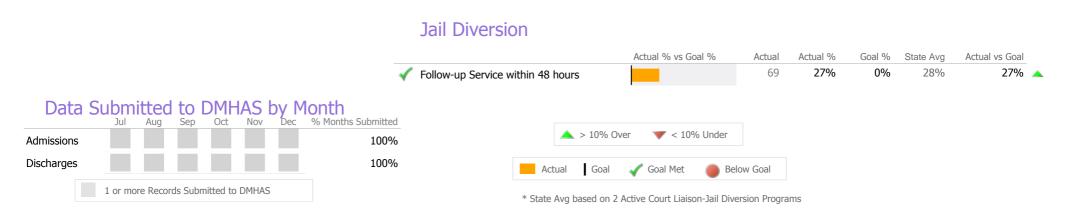

#### Crisis

|   |                                        | Actual % vs Goal % | Actual | Actual % | Goal % | State Avg | Actual vs Goal |   |
|---|----------------------------------------|--------------------|--------|----------|--------|-----------|----------------|---|
| < | Evaluation within 1.5 hours of Request |                    | 16     | 89%      | 75%    | 70%       | 14%            |   |
| < | Community Location Evaluation          |                    | 18     | 100%     | 80%    | 92%       | 20%            |   |
|   | Follow-up Service within 48 hours      |                    | 2      | 50%      | 90%    | 89%       | -40%           | - |
|   |                                        |                    |        |          |        |           |                |   |

#### Data Submitted to DMHAS by Month

|       | ▲ > 10% O | over 🔻 < 100 | % Under    |
|-------|-----------|--------------|------------|
| Actua | l Goal    | 🖌 Goal Met   | Below Goal |

\* State Avg based on 25 Active Mobile Crisis Team Programs