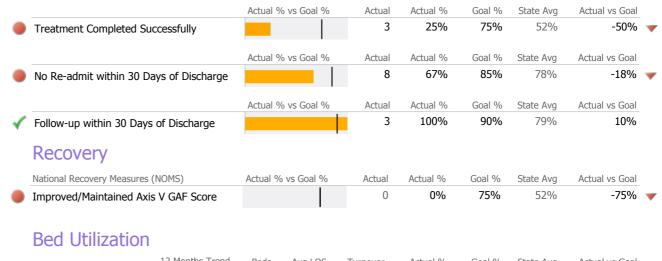

### **Discharge Outcomes**

|                                      | Actual % vs Goal % | Actual | Actual % | Goal % | State Avg | Actual vs Goal |   |
|--------------------------------------|--------------------|--------|----------|--------|-----------|----------------|---|
| Treatment Completed Successfully     |                    | 5      | 20%      | 50%    | 53%       | -30%           | _ |
| Recovery                             |                    |        |          |        |           |                |   |
| National Recovery Measures (NOMS)    | Actual % vs Goal % | Actual | Actual % | Goal % | State Avg | Actual vs Goal |   |
| Social Support                       |                    | 70     | 85%      | 60%    | 67%       | 25%            |   |
| Employed                             |                    | 24     | 29%      | 30%    | 23%       | -1%            |   |
| Stable Living Situation              |                    | 74     | 90%      | 95%    | 84%       | -5%            |   |
| Improved/Maintained Axis V GAF Score | · ·                | 0      | 0%       | 75%    | 47%       | -75%           |   |
| Service Utilization                  |                    |        |          |        |           |                |   |
|                                      | Actual % vs Goal % | Actual | Actual % | Goal % | State Avg | Actual vs Goal |   |
| Clients Receiving Services           |                    | 56     | 98%      | 90%    | 83%       | 8%             |   |
| Service Engagement                   |                    |        |          |        |           |                |   |
| Outpatient                           | Actual % vs Goal % | Actual | Actual % | Goal % | State Avg | Actual vs Goal |   |
| 2 or more Services within 30 days    |                    | 22     | 100%     | 75%    | 67%       | 25%            | - |