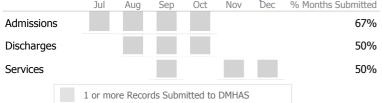

### Data Submitted to DMHAS by Month

|            |   | Jul     | Aug      | Sep     | Oct       | Nov   | Dec | % Months Submitted |
|------------|---|---------|----------|---------|-----------|-------|-----|--------------------|
| Admission  | 5 |         |          |         |           |       |     | 67%                |
| Discharges | 5 |         |          |         |           |       |     | 100%               |
| Services   |   |         |          |         |           |       |     | 100%               |
|            |   | 1 or mo | re Recor | ds Subm | nitted to | DMHAS |     |                    |