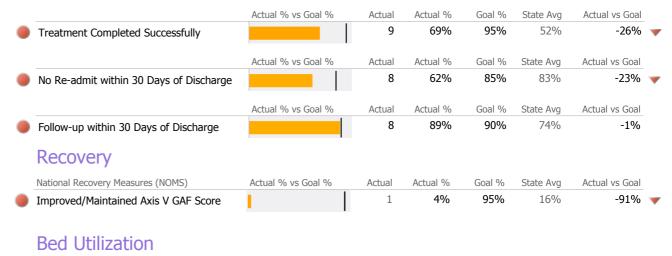

#### Discharge Outcomes

|                                         | Actual % vs Goal % | Actual | Actual % | Goal % | State Avg | Actual vs Goal |
|-----------------------------------------|--------------------|--------|----------|--------|-----------|----------------|
| Treatment Completed Successfully        |                    | 1      | 2%       | 95%    | 52%       | -93%           |
|                                         | Actual % vs Goal % | Actual | Actual % | Goal % | State Avg | Actual vs Goal |
| No Re-admit within 30 Days of Discharge |                    | 37     | 74%      | 85%    | 83%       | -11%           |
|                                         | Actual % vs Goal % | Actual | Actual % | Goal % | State Avg | Actual vs Goal |
| Follow-up within 30 Days of Discharge   |                    | 0      | 0%       | 90%    | 74%       | -90%           |
| Recovery                                |                    |        |          |        |           |                |
| National Recovery Measures (NOMS)       | Actual % vs Goal % | Actual | Actual % | Goal % | State Avg | Actual vs Goal |
|                                         |                    | 0      | 0%       | 95%    | 16%       | -95%           |