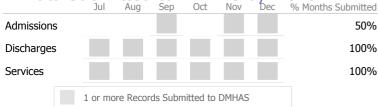

### Data Submitted to DMHAS by Month

|           | J   | ul    | Aug     | Sep     | Oct       | Nov   | Dec | % Months Submitted |
|-----------|-----|-------|---------|---------|-----------|-------|-----|--------------------|
| Admission | S   |       |         |         |           |       |     | 0%                 |
| Discharge | 5   |       |         |         |           |       |     | 0%                 |
|           | 1 0 | r mor | e Recor | ds Subn | nitted to | DMHAS |     |                    |