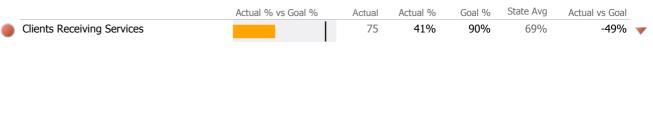

### **Discharge Outcomes**

|                                      | Actual % vs Goal % | Actual | Actual % | Goal % | State Avg | Actual vs Goal |   |
|--------------------------------------|--------------------|--------|----------|--------|-----------|----------------|---|
| Treatment Completed Successfully     |                    | N/A    | N/A      | 50%    | 53%       | N/A            |   |
| Recovery                             |                    |        |          |        |           |                |   |
| National Recovery Measures (NOMS)    | Actual % vs Goal % | Actual | Actual % | Goal % | State Avg | Actual vs Goal |   |
| Employed                             |                    | N/A    | N/A      | 30%    | 23%       | -30%           | - |
| Improved/Maintained Axis V GAF Score | ·                  | N/A    | N/A      | 75%    | 47%       | -75%           | • |
| Social Support                       |                    | N/A    | N/A      | 60%    | 67%       | -60%           | - |
| Stable Living Situation              | · I                | N/A    | N/A      | 95%    | 84%       | -95%           | • |
| Service Utilization                  |                    |        |          |        |           |                |   |
|                                      | Actual % vs Goal % | Actual | Actual % | Goal % | State Avg | Actual vs Goal |   |
| Clients Receiving Services           |                    | N/A    | N/A      | 90%    | 83%       | N/A            | • |