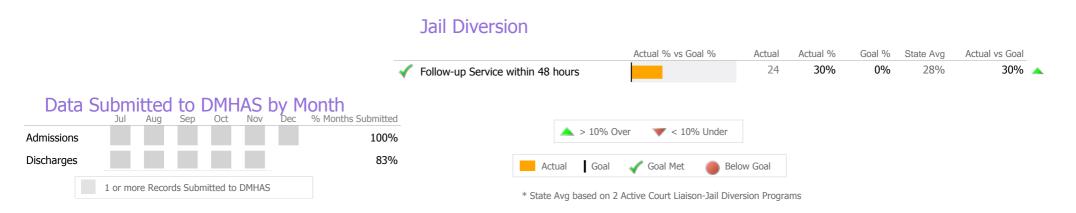

#### Crisis

|            |                                        | Actual % vs Goal % | Actual | Actual % | Goal % | State Avg | Actual vs Goal |   |
|------------|----------------------------------------|--------------------|--------|----------|--------|-----------|----------------|---|
|            | Evaluation within 1.5 hours of Request |                    | 18     | 90%      | 75%    | 70%       | 15%            |   |
|            | Community Location Evaluation          |                    | 20     | 100%     | 80%    | 92%       | 20%            |   |
|            | Follow-up Service within 48 hours      |                    | 4      | 67%      | 90%    | 89%       | -23%           | - |
| S by Month | Pd                                     |                    |        |          |        |           |                |   |

#### Data Submitted to DMHAS by Month

|        | > 10% 0 | ver 🛛 🔻 < 100 | % Under   |
|--------|---------|---------------|-----------|
| Actual | Goal    | 🞻 Goal Met    | Below Goa |

\* State Avg based on 25 Active Mobile Crisis Team Programs