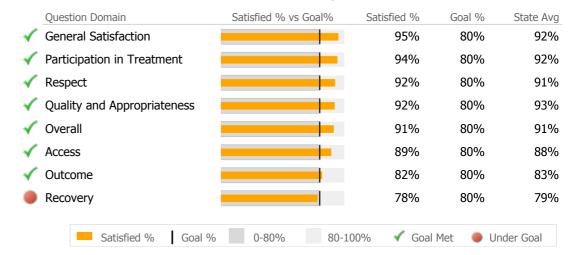

#### **Connecticut Mental Health Center** New Haven, CT

Reporting Period: July 2018 - December 2018 (Data as of Mar 19, 2019)



Cliente las Level of Con



#### Consumer Satisfaction Survey (Based on 626 FY18 Surveys)



#### **Client Demographics**

Age

18-25

26-34

35-44

45-54

55-64

65+

**Ethnicity** 

Non-Hispanic

Hisp-Puerto Rican

Hispanic-Mexican

Hispanic-Cuban

Hispanic-Other

Unknown

|     | #        | %      | State Avg | Gender                          | #       | %       | State Avg    |
|-----|----------|--------|-----------|---------------------------------|---------|---------|--------------|
|     | 404      | 14%    | 11%       | Male                            | 1,754   | 58%     | 59%          |
|     | 610      | 21%    | 23%       | Female                          | 1,262   | 42%     | 41%          |
|     | 539      | 18%    | 21%       | Transgender                     | 6       | 0%      | 0%           |
|     | 570      | 20%    | 21%       |