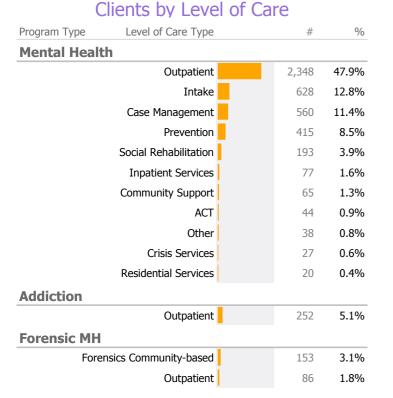

#### **Connecticut Mental Health Center** New Haven, CT

Reporting Period: July 2018 - December 2018 (Data as of Mar 19, 2019)

Cliente las Level of Con