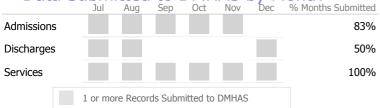

### Data Submitted to DMHAS by Month

|                                      |   | Jul | Aug | Sep | Oct | Nov | Dec | % Months Submitted |
|--------------------------------------|---|-----|-----|-----|-----|-----|-----|--------------------|
| Admissions                           | 5 |     |     |     |     |     |     | 100%               |
| Discharges                           | 5 |     |     |     |     |     |     | 83%                |
| Services                             |   |     |     |     |     |     |     | 100%               |
| 1 or more Records Submitted to DMHAS |   |     |     |     |     |     |     |                    |