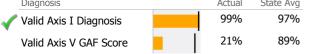

## Data Submission Quality

Valid Axis V GAF Score

|              | Data Entry             | Actu | al s | State Avg |
|--------------|------------------------|------|------|-----------|
| V            | Valid NOMS Data        | 989  | %    | 96%       |
|              | On-Time Periodic       | Actu | al S | State Avg |
|              | 6 Month Updates        | 549  | %    | 66%       |
|              |                        |      |      |           |
|              | Cooccurring            | Actu | al S | State Avg |
| $\checkmark$ | MH Screen Complete     | 1000 | %    | 91%       |
| $\checkmark$ | SA Screen Complete     | 1004 | %    | 91%       |
|              |                        |      |      |           |
|              | Diagnosis              | Actu | al s | State Avg |
| $\checkmark$ | Valid Axis I Diagnosis | 1009 | %    | 97%       |