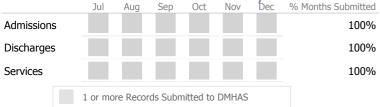

### Data Submitted to DMHAS by Month

|            |   | Jul     | Aug       | Sep     | Oct       | Nov   | Dec | % Months Submitted |
|------------|---|---------|-----------|---------|-----------|-------|-----|--------------------|
| Admissions | 5 |         |           |         |           |       |     | 100%               |
| Discharges | ; |         |           |         |           |       |     | 83%                |
| Services   |   |         |           |         |           |       |     | 100%               |
|            |   | 1 or mo | ore Recor | ds Subm | nitted to | DMHAS |     |                    |