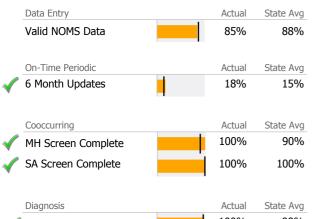

### Data Submission Quality

| Data Entry         |   | Actual | State Avg |
|--------------------|---|--------|-----------|
| Valid NOMS Data    |   | N/A    | 96%       |
|                    |   |        |           |
| On-Time Periodic   |   | Actual | State Avg |
| 6 Month Updates    |   | N/A    | 66%       |
|                    |   |        |           |
| Cooccurring        |   | Actual | State Avg |
| MH Screen Complete |   | N/A    | 91%       |
| SA Screen Complete | İ | N/A    | 91%       |