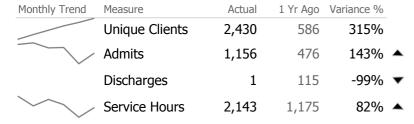

## **Program Activity**

| Measure        | Actual | 1 Yr Ago | Variance % |   |
|----------------|--------|----------|------------|---|
| Unique Clients | 2,430  | 586      | 315%       | • |
| Admits         | 1,156  | 476      | 143%       | • |
| Discharges     | 1      | 115      | -99%       | • |
| Service Hours  | 2,143  | 1,175    | 82%        | • |