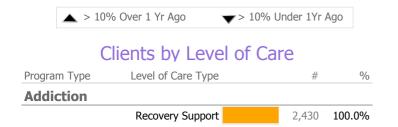

Reporting Period: July 2018 - December 2018 (Data as of Mar 19, 2019)

## **Provider Activity**





## **Client Demographics**



Survey Data Not Available

## **Recovery Coaches in ED**

**CCAR** 

Addiction - Recovery Support - Advocacy Education

Connecticut Dept of Mental Health and Addiction Services Program Quality Dashboard

Reporting Period: July 2018 - December 2018 (Data as of Mar 19, 2019)

## **Program Activity**

| Measure        | Actual | 1 Yr Ago | Variance % |   |
|----------------|--------|----------|------------|---|
| Unique Clients | 2,430  | 586      | 315%       | • |
| Admits         | 1,156  | 476      | 143%       | • |
| Discharges     | 1      | 115      | -99%       | • |
| Service Hours  | 2,143  | 1,175    | 82%        | • |

Data Submitted to DMHAS by Month
Aug Sep Oct Nov Dec % Months Submitted

Admissions 100%

Discharges 17%

Services 100%

1 or more