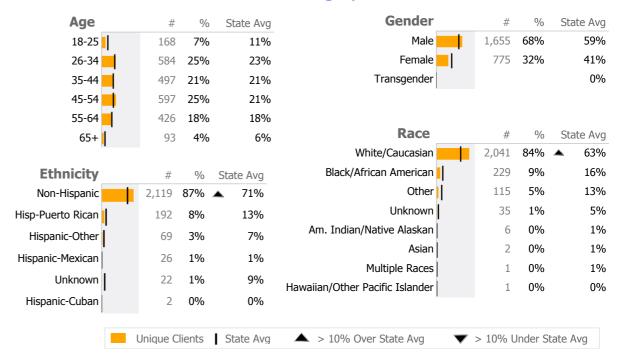

Reporting Period: July 2018 - December 2018 (Data as of Mar 19, 2019)

## **Provider Activity**





## **Client Demographics**



Survey Data Not Available

## **Recovery Coaches in ED**

**CCAR** 

Addiction - Recovery Support - Advocacy Education

Connecticut Dept of Mental Health and Addiction Services Program Quality Dashboard

Reporting Period: July 2018 - December 2018 (Data as of Mar 19, 2019)

## **Program Activity**

| Measure        | Actual | 1 Yr Ago | Variance % |   |
|----------------|--------|----------|------------|---|
| Unique Clients | 2,430  | 586      | 315%       | • |
| Admits         | 1,156  | 476      | 143%       | • |
| Discharges     | 1      | 115      | -99%       | • |
| Service Hours  | 2,143  | 1,175    | 82%        | • |

Data Submitted to DMHAS by Month
Aug Sep Oct Nov Dec % Months Submitted

Admissions 100%

Discharges 17%

Services 100%

1 or more Records Submitted to DMHAS