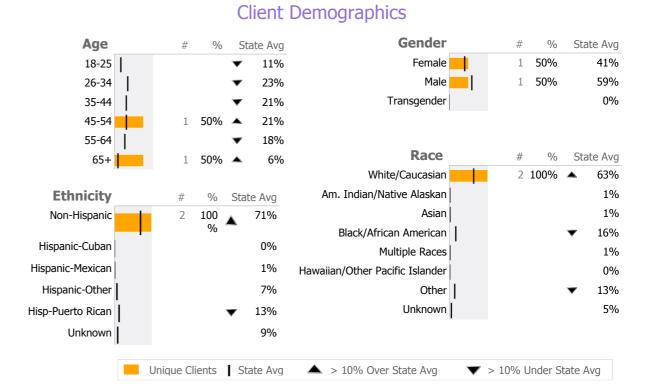

#### **Provider Activity** Monthly Trend Measure Actual 1 Yr Ago Variance % **Unique Clients** 2 2 0% Admits Discharges Service Hours > 10% Over 1 Yr Ago > 10% Under 1Yr Ago Clients by Level of Care Program Type Level of Care Type % **Addiction** Outpatient 2 100.0%