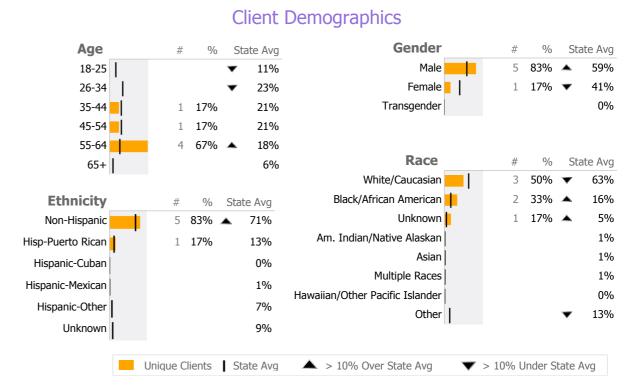

<sup>\*</sup> State Avg based on 74 Active Supportive Housing – Scattered Site Programs