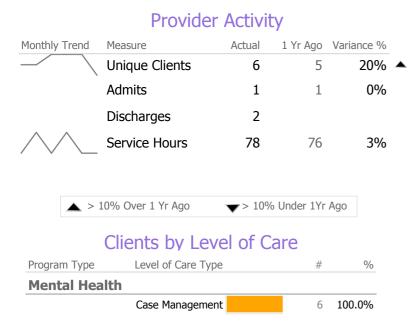

## **Program Activity**

| Measure        | Actual | 1 Yr Ago | Variance % |   |
|----------------|--------|----------|------------|---|
| Unique Clients | 6      | 5        | 20%        | • |
| Admits         | 1      | 1        | 0%         |   |
| Discharges     | 2      | -        |            |   |
| Service Hours  | 78     | 76       | 3%         |   |