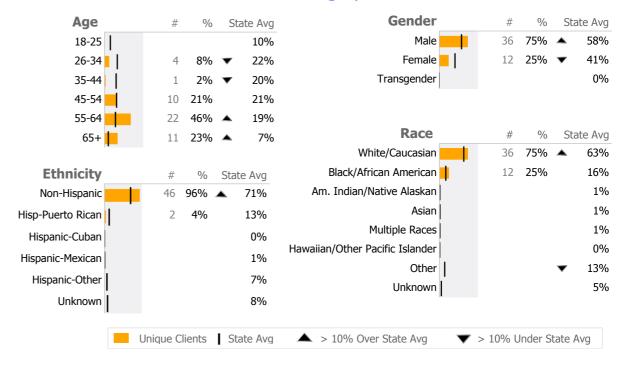

#### St. Vincent DePaul Place Middletown Inc.

Middletown, CT

Connecticut Dept of Mental Health and Addiction Services Provider Quality Dashboard

Reporting Period: July 2018 - September 2018 (Data as of Dec 13, 2018)

#### **Provider Activity** Monthly Trend Actual 1 Yr Ago Variance % Measure **Unique Clients** 48 46 4% Admits 1 2 **-100%** ▼ Discharges Service Hours 1,005 -16% ▼ 1,195 > 10% Over 1 Yr Ago > 10% Under 1Yr Ago Clients by Level of Care Program Type Level of Care Type % **Mental Health** Case Management 48 100.0%



#### **Client Demographics**



#### **Liberty Commons 314290**

St. Vincent DePaul Place Middletown Inc.

Mental Health - Case Management - Supportive Housing - Development

Connecticut Dept of Mental Health and Addiction Services Program Quality Dashboard

Reporting Period: July 2018 - September 2018 (Data as of Dec 13, 2018)

# **Program Activity**

| Measure        | Actual | 1 Yr Ago | Variance %     |
|----------------|--------|----------|----------------|
| Unique Clients | 20     | 21       | -5%            |
| Admits         | 1      | -        |                |
| Discharges     | -      | 2        | -100% <b>▼</b> |
| Service Hours  | 375    | 429      | -13% 🔻         |

## Recovery

| National Recovery Measures (NOMS)  Stable Living Situation | Actual % vs Goal % | Actual 20 | Actual % 100% | Goal %<br>85%