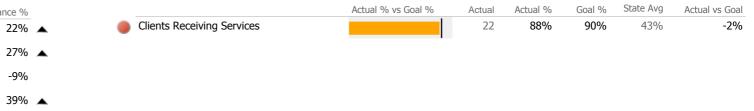

#### **Discharge Outcomes**

|                                         | Actual % vs Goal % | Actual | Actual % | Goal % | State Avg | Actual vs Goal |   |
|-----------------------------------------|--------------------|--------|----------|--------|-----------|----------------|---|
| Treatment Completed Successfully        |                    | 2      | 29%      | 65%    | 57%       | -36%           | - |
|                                         | Actual % vs Goal % | Actual | Actual % | Goal % | State Avg | Actual vs Goal |   |
| No Re-admit within 30 Days of Discharge |                    | 7      | 100%     | 85%    | 91%       | 15%            |   |
|                                         | Actual % vs Goal % | Actual | Actual % | Goal % | State Avg | Actual vs Goal |   |
| Follow-up within 30 Days of Discharge   |                    | 1      | 50%      | 90%    | 45%       | -40%           | - |
| Recovery                                |                    |        |          |        |           |                |   |
| National Recovery Measures (NOMS)       | Actual % vs Goal % | Actual | Actual % | Goal % | State Avg | Actual vs Goal |   |
| Stable Living Situation                 |                    | 52     | 91%      | 60%    | 91%       | 31%            |   |
| Social Support                          |                    | 33     | 58%      | 60%    | 81%       | -2%            |   |
| Employed                                |                    | 1      | 2%       | 15%    | 15%       | -13%           | - |
| Improved/Maintained Axis V GAF Score    |                    | 32     | 71%      | 85%    | 53%       | -14%           | - |
| Service Utilization                     |                    |        |          |        |           |                |   |
|                                         | Actual % vs Goal % | Actual | Actual % | Goal % | State Avg | Actual vs Goal |   |
| Clients Receiving Services              |                    | 50     | 100%     | 90%    | 99%       | 10%            |   |
|                                         |                    |        |          |        |           |                |   |