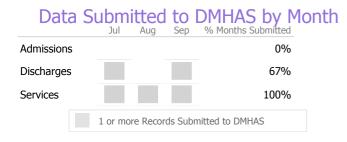

# Data Submitted to DMHAS by Month Jul Aug Sep % Months Submitted Admissions 100% Discharges 100% Services 100% 1 or more Records Submitted to DMHAS

| Measure        | Actual | 1 Yr Ago | Variance % |   |
|----------------|--------|----------|------------|---|
| Unique Clients | 161    | 100      | 61%        |   |
| Admits         | 1      | 1        | 0%         |   |
| Discharges     | 2      | 9        | -78%       | ▼ |