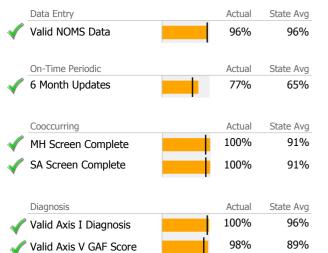

# Data Submission Quality

|              | Data Entry             | Ac | ctual S | State Avg |
|--------------|------------------------|----|---------|-----------|
|              | Valid NOMS Data        | 9  | 3%      | 98%       |
|              |                        |    |         |           |
|              | On-Time Periodic       | Ac | ctual S | State Avg |
| V            | 6 Month Updates        | 10 | 0%      | 92%       |
|              | Cooccurring            | Ad | ctual S | State Avg |
| $\checkmark$ | MH Screen Complete     | 10 | 0%      | 90%       |
| $\checkmark$ | SA Screen Complete     | 10 | 0%      | 89%       |
|              |                        |    |         |           |
|              | Diagnosis              | Ac | ctual S | State Avg |
| $\checkmark$ | Valid Axis I Diagnosis | 9  | 8%      | 98%       |
| <i></i>      | Valid Axis V GAF Score | 9  | 8%      | 97%       |