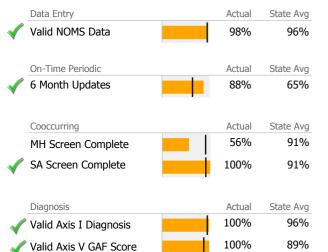

## Data Submission Quality

|              | Data Entry             | Actual | State Avg |
|--------------|------------------------|--------|-----------|
|              | Valid NOMS Data        | 95%    | 97%       |
|              |                        |        |           |
|              | On-Time Periodic       | Actual | State Avg |
| V            | 6 Month Updates        | 97%    | 91%       |
|              | Cooccurring            | Actual | State Avg |
|              | MH Screen Complete     | 67%    | 93%       |
| $\checkmark$ | SA Screen Complete     | 100%   | 95%       |
|              |                        |        |           |
|              | Diagnosis              | Actual | State Avg |
| $\checkmark$ | Valid Axis I Diagnosis | 100%   | 98%       |
| $\checkmark$ | Valid Axis V GAF Score | 100%   | 89%       |