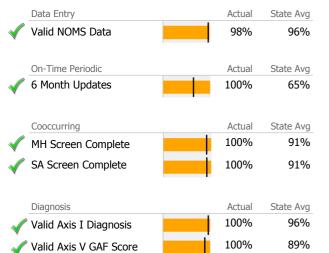

# Data Submission Quality

| Data Entry               |   | Actual | State Avg |
|--------------------------|---|--------|-----------|
| √ Valid NOMS Data        |   | 98%    | 96%       |
|                          | • |        |           |
| On-Time Periodic         |   | Actual | State Avg |
| 6 Month Updates          |   | N/A    | 65%       |
|                          |   |        |           |
| Cooccurring              |   | Actual | State Avg |
| √ MH Screen Complete     |   | 100%   | 91%       |
| 🞻 SA Screen Complete     |   | 100%   | 91%       |
| 4                        |   |        |           |
| Diagnosis                |   | Actual | State Avg |
| √ Valid Axis I Diagnosis |   | 100%   | 96%       |