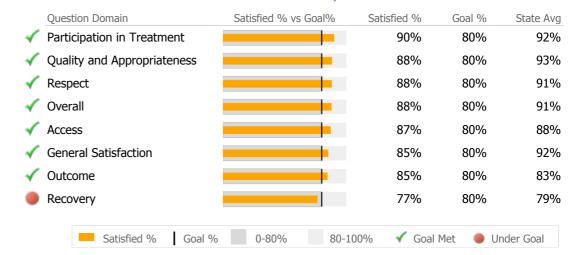

|       |      |      |  |  |  |
|              | 357                         | 16.4% |      |      |  |  |  |
|              | 191                         | 8.8%  |      |      |  |  |  |
|              | Community Support           |       | 181  | 8.3% |  |  |  |
|              |                             | 82    | 3.8% |      |  |  |  |
|              | Intake                      |       | 79   | 3.6% |  |  |  |
|              | ACT                         |       | 57   | 2.6% |  |  |  |
| Forensic MH  |                             |       |      |      |  |  |  |
| Forer        | nsics Community-based       |       | 123  | 5.6% |  |  |  |
|              |                             |       |      |      |  |  |  |

#### Consumer Satisfaction Survey (Based on 174 FY18 Surveys)



#### **Client Demographics**

| Age               | #        | %      | State Avg | Gender                          | #         | %       | State Avg    |
|-------------------|----------|--------|-----------|---------------------------------|-----------|---------|--------------|
| 18-25             | 185      | 9%     | 10%       | Male 🗾                          | 1,131     | 56%     | 58%          |
| 26-34             | 288      | 14%    | 22%       | Female                          | 882       | 44%     | 41%          |
| 35-44 📕           | 370      | 18%    | 20%       | Transgender                     | 2         | 0%      | 0%           |
| 45-54             | 430      | 21%    | 21%       |                                 |           |         |              |
| 55-64