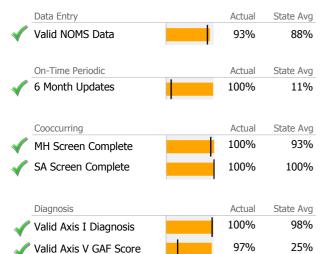

## Data Submission Quality

| Data Entry               | Actual | State Avg |
|--------------------------|--------|-----------|
| 🞻 Valid NOMS Data        | 88%    | 88%       |
|                          |        |           |
| On-Time Periodic         | Actual | State Avg |
| 6 Month Updates          | 46%    | 11%       |
| Cooccurring              | Actual | State Avg |
| MH Screen Complete       | 100%   | 93%       |
| 🞻 SA Screen Complete     | 100%   | 100%      |
|                          |        |           |
| Diagnosis                | Actual | State Avg |
| 🞻 Valid Axis I Diagnosis | 100%   | 98%       |
| 🞻 Valid Axis V GAF Score | 100%   | 25%       |