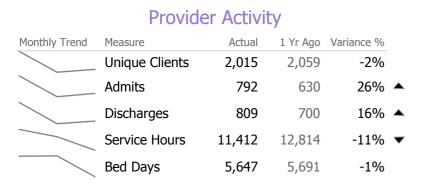

#### **Program Activity**

| Measure        | Actual | 1 Yr Ago | Variance % |  |
|----------------|--------|----------|------------|--|
| Unique Clients | 82     | 67       | 22%        |  |
| Admits         | 71     | 56       | 27%        |  |
| Discharges     | 58     | 64       | -9%        |  |
| Service Hours  | 62     | 45       | 39%        |  |