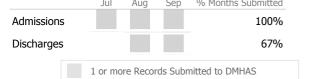

## Data Submitted to DMHAS by Month

|            | Jui     | Aug      | Sep      | % Months Submitted |
|------------|---------|----------|----------|--------------------|
| Admissions |         |          |          | 100%               |
| Discharges |         |          |          | 67%                |
| Services   |         |          |          | 100%               |
|            | 1 or mo | ore Reco | rds Subr | nitted to DMHAS    |