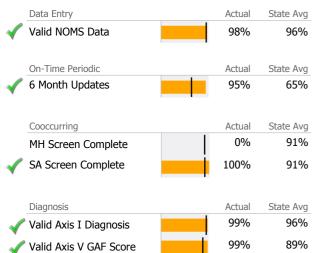

## Data Submission Quality

|   | Actual | State Avg                                |
|---|--------|------------------------------------------|
|   | N/A    | 96%                                      |
| • |        |                                          |
|   | Actual | State Avg                                |
|   | N/A    | 65%                                      |
|   |        |                                          |
|   | Actual | State Avg                                |
|   | N/A    | 91%                                      |
|   | N/A    | 91%                                      |
|   |        | Actual<br>N/A<br>Actual<br>Actual<br>N/A |