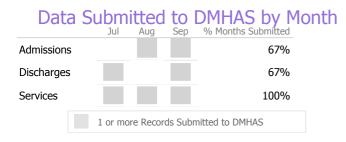

## Data Submitted to DMHAS by Month

|            | Jui     | Aug      | Sep      | % Months Submitted |
|------------|---------|----------|----------|--------------------|
| Admissions |         |          |          | 100%               |
| Discharges |         |          |          | 67%                |
| Services   |         |          |          | 100%               |
|            | 1 or mo | ore Reco | rds Subr | nitted to DMHAS    |