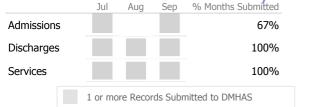

## Data Submitted to DMHAS by Month

|            | Jui     | Aug      | Sep      | % Months Submitted |
|------------|---------|----------|----------|--------------------|
| Admissions |         |          |          | 100%               |
| Discharges |         |          |          | 67%                |
| Services   |         |          |          | 100%               |
|            | 1 or mo | ore Reco | rds Subr | nitted to DMHAS    |