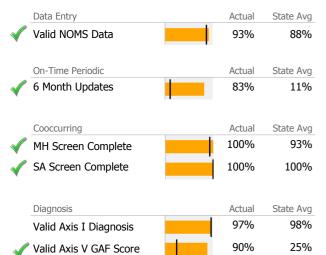

## Data Submission Quality

|              | Data Entry             | Actual | State Avg |
|--------------|------------------------|--------|-----------|
|              | Valid NOMS Data        | 95%    | 97%       |
|              |                        |        |           |
|              | On-Time Periodic       | Actual | State Avg |
| V            | 6 Month Updates        | 97%    | 91%       |
|              | Cooccurring            | Actual | State Avg |
|              | MH Screen Complete     | 67%    | 93%       |
| $\checkmark$ | SA Screen Complete     | 100%   | 95%       |
|              |                        |        |           |
|              | Diagnosis              | Actual | State Avg |
| $\checkmark$ | Valid Axis I Diagnosis | 100%   | 98%       |
| $\checkmark$ | Valid Axis V GAF Score | 100%   | 89%       |