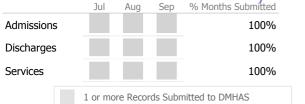

# Data Submitted to DMHAS by Month Jul Aug Sep % Months Submitted Admissions 100% Discharges 100% Services 100% 1 or more Records Submitted to DMHAS

| Measure        | Actual | 1 Yr Ago | Variance % |   |
|----------------|--------|----------|------------|---|
| Unique Clients | 161    | 100      | 61%        |   |
| Admits         | 1      | 1        | 0%         |   |
| Discharges     | 2      | 9        | -78%       | ▼ |