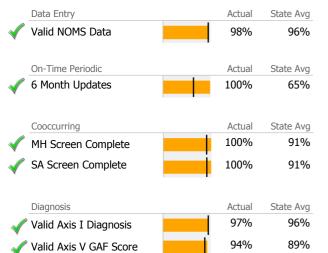

## Data Submission Quality

|              | Data Entry             | Actual | State Avg |
|--------------|------------------------|--------|-----------|
|              | Valid NOMS Data        | 95%    | 97%       |
|              |                        |        |           |
|              | On-Time Periodic       | Actual | State Avg |
| V            | 6 Month Updates        | 97%    | 91%       |
|              | Cooccurring            | Actual | State Avg |
|              | MH Screen Complete     | 67%    | 93%       |
| $\checkmark$ | SA Screen Complete     | 100%   | 95%       |
|              |                        |        |           |
|              | Diagnosis              | Actual | State Avg |
| $\checkmark$ | Valid Axis I Diagnosis | 100%   | 98%       |
| $\checkmark$ | Valid Axis V GAF Score | 100%   | 89%       |