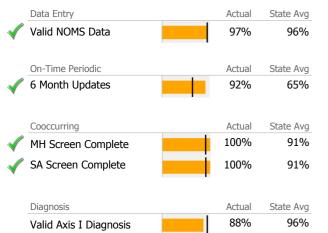

# Data Submission Quality

|              | Data Entry             | Actual | State Avg |
|--------------|------------------------|--------|-----------|
|              | Valid NOMS Data        | 97%    | 98%       |
|              |                        | •      |           |
|              | On-Time Periodic       | Actual | State Avg |
| V            | 6 Month Updates        | 100%   | 92%       |
|              | Cooccurring            | Actual | State Avg |
| $\checkmark$ | MH Screen Complete     | 100%   | 90%       |
| $\checkmark$ | SA Screen Complete     | 100%   | 89%       |
|              |                        | •      |           |
|              | Diagnosis              | Actual | State Avg |
| $\checkmark$ | Valid Axis I Diagnosis | 100%   | 98%       |
| √            | Valid Axis V GAF Score | 100%   | 97%       |