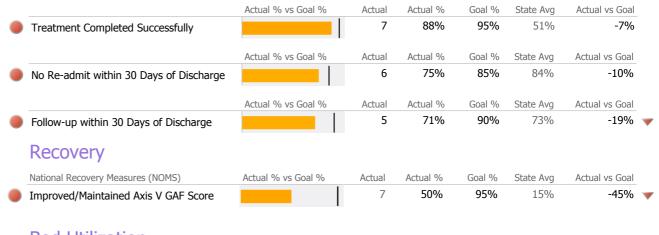

#### **Discharge Outcomes**

|                                         | Actual % vs Goal % | Actual | Actual % | Goal % | State Avg | Actual vs Goal |          |
|-----------------------------------------|--------------------|--------|----------|--------|-----------|----------------|----------|
| Treatment Completed Successfully        |                    | 6      | 86%      | 95%    | 51%       | -9%            |          |
|                                         | Actual % vs Goal % | Actual | Actual % | Goal % | State Avg | Actual vs Goal |          |
| No Re-admit within 30 Days of Discharge |                    | 7      | 100%     | 85%    | 84%       | 15%            | <b>^</b> |
|                                         | Actual % vs Goal % | Actual | Actual % | Goal % | State Avg | Actual vs Goal |          |
| Follow-up within 30 Days of Discharge   |                    | 5      | 83%      | 90%    | 73%       | -7%            |          |
| Recovery                                |                    |        |          |        |           |                |          |
| National Recovery Measures (NOMS)       | Actual % vs Goal % | Actual | Actual % | Goal % | State Avg | Actual vs Goal |          |
| Improved/Maintained Axis V GAF Score    |                    | 14     | 70%      | 95%    | 15%       | -25%           | -        |