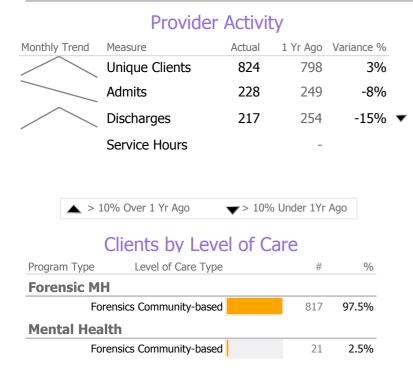

| Measure        | Actual | 1 Yr Ago | Variance % |  |
|----------------|--------|----------|------------|--|
| Unique Clients | 437    | 418      | 5%         |  |
| Admits         | 47     | 37       | 27% 🔺      |  |
| Discharges     | 42     | 41       | 2%         |  |