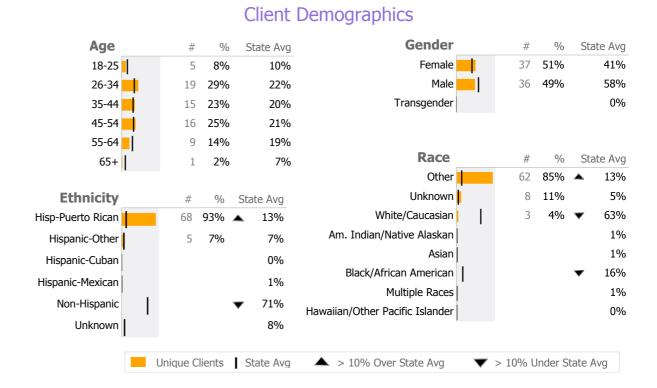

### **Hispanic Health Council**

Hartford, CT

Connecticut Dept of Mental Health and Addiction Services Provider Quality Dashboard

Reporting Period: July 2018 - September 2018 (Data as of Dec 13, 2018)

#### **Provider Activity** Monthly Trend Actual 1 Yr Ago Variance % Measure **Unique Clients** 73 74 -1% 16 -20% ▼ Admits 20 Discharges 9 -25% ▼ 12 27% 🔺 Service Hours 240 189 > 10% Over 1 Yr Ago > 10% Under 1Yr Ago Clients by Level of Care Program Type Level of Care Type % **Mental Health Employment Services** 73 100.0%



Survey Data Not Available

#### **Latino Supported Employment Program**

Hispanic Health Council

Mental Health - Employment Services - Employment Services

# Connecticut Dept of Mental Health and Addiction Services Program Quality Dashboard

Reporting Period: July 2018 - September 2018 (Data as of Dec 13, 2018)

# **Program Activity**

| Measure        | Actual | 1 Yr Ago | Variance % |   |
|----------------|--------|----------|------------|---|
| Unique Clients | 73     | 74       | -1%        |   |
| Admits         | 16     | 20       | -20%       | • |
| Discharges     | 9      | 12       | -25%       | • |
| Service Hours  | 240    | 189      | 27%        | • |

# Recovery

| National Recovery Measures (NOMS) | Actual % vs Goal % | Actual | Actual % | Goal % | State Avg | Actual vs