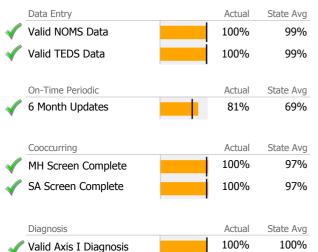

### Data Submission Quality

| Data Entry       | Actual | State Avg |
|------------------|--------|-----------|
| Valid NOMS Data  | N/A    | 100%      |
| On-Time Periodic | Actual | State Avg |
| 6 Month Updates  | N/A    | N/A       |

### Data Submission Quality

| Data Entry         | Actual | State Avg |
|--------------------|--------|-----------|
| Valid NOMS Data    | N/A    | 100%      |
| Valid TEDS Data    | N/A    | 100%      |
| On-Time Periodic   | Actual | State Avg |
| 6 Month Updates    | N/A    | N/A       |
|                    |        |           |
| Cooccurring        | Actual | State Avg |
| MH Screen Complete | N/A    | 100%      |
| SA Screen Complete | N/A    | 100%      |