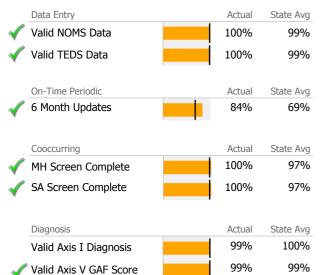

## Data Submission Quality

## Data Submission Quality

| Data Entry             | Actual | State Avg |
|------------------------|--------|-----------|
| √ Valid NOMS Data      | 100%   | 99%       |
| √ Valid TEDS Data      | 100%   | 99%       |
|                        |        |           |
| On-Time Periodic       | Actual | State Avg |
| 4 Month Updates        | 69%    | 69%       |
| Cooccurring            | Actual | State Avg |
| 🖌 MH Screen Complete   | 100%   | 97%       |
| 🖌 SA Screen Complete   | 100%   | 97%       |
|                        | ·      |           |
| Diagnosis              | Actual | State Avg |
| Valid Axis I Diagnosis | 99%    | 100%      |