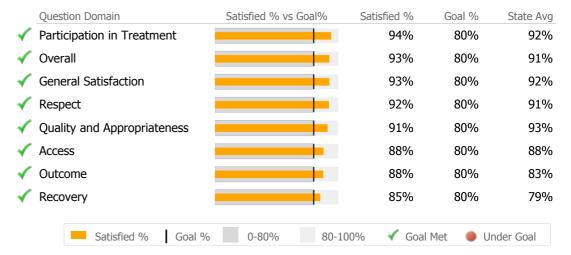

### **Connecticut Counseling Centers Inc.** Waterbury, CT

Reporting Period: July 2018 - September 2018 (Data as of Dec 13, 2018)



### Consumer Satisfaction Survey (Based on 451 FY18 Surveys)



### **Client Demographics**

| Age               | #        | %      | State Avg | Gender                          | #       | %      | State Avg    |
|-------------------|----------|--------|-----------|---------------------------------|---------|--------|--------------|
| 18-25             | 95       | 5%     | 10%       | Male 🗾                          | 1,133   | 59%    | 58%          |
| 26-34             | 545      | 28%    | 22%       | Female                          | 784     | 41%    | 41%          |
| 35-44             | 543      | 28%    | 20%       | Transgender                     |         |        | 0%           |
| 45-54             | 394      | 20%    | 21%       |                                 |         |        |              |
| 55-64             | 271      | 14%