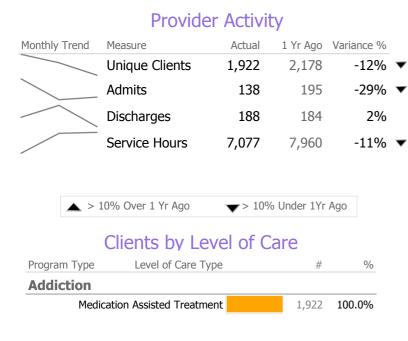

### **Program Activity**

| Measure        | Actual | 1 Yr Ago | Variance % |   |
|----------------|--------|----------|------------|---|
| Unique Clients | 785    | 713      | 10%        |   |
| Admits         | 74     | 96       | -23%       | ▼ |
| Discharges     | 61     | 60       | 2%         |   |
| Service Hours  | 2,819  | 3,033    | -7%        |   |