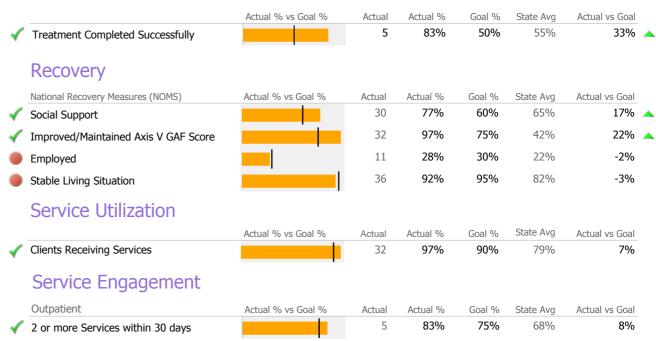

|                                      | Actual % vs Goal % | Actual | Actual % | Goal % | State Avg | Actual vs Goal |   |
|--------------------------------------|--------------------|--------|----------|--------|-----------|----------------|---|
| Treatment Completed Successfully     |                    | N/A    | N/A      | 50%    | 55%       | N/A            |   |
| Recovery                             |                    |        |          |        |           |                |   |
| National Recovery Measures (NOMS)    | Actual % vs Goal % | Actual | Actual % | Goal % | State Avg | Actual vs Goal |   |
| Social Support                       |                    | 11     | 100%     | 60%    | 65%       | 40%            | _ |
| Employed                             |                    | 4      | 36%      | 30%    | 22%       | 6%             |   |
| Improved/Maintained Axis V GAF Score |                    | 8      | 100%     | 75%    | 42%       | 25%            | _ |
| Stable Living Situation              |                    | 10     | 91%      | 95%    | 82%       | -4%            |   |
| Service Utilization                  |                    |        |          |        |           |                |   |
|                                      | Actual % vs Goal % | Actual | Actual % | Goal % | State Avg | Actual vs Goal |   |
| Clients Receiving Services           |                    | 11     | 100%     | 90%    | 79%       | 10%            |   |
| Service Engagement                   |                    |        |          |        |           |                |   |
| Outpatient                           | Actual % vs Goal % | Actual | Actual % | Goal % | State Avg | Actual vs Goal |   |
| 2 or more Services within 30 days    |                    | 0      | 0%       | 75%    | 68%       | -75%           | _ |