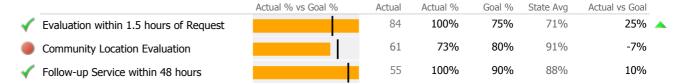

|          |                                        | Actual % vs Goal % | Actual | Actual % | Goal % | State Avg | Actual vs Goal |   |
|----------|----------------------------------------|--------------------|--------|----------|--------|-----------|----------------|---|
| <b>√</b> | Evaluation within 1.5 hours of Request |                    | 68     | 99%      | 75%    | 71%       | 24%            | _ |
| <b>√</b> | Community Location Evaluation          |                    | 69     | 100%     | 80%    | 91%       | 20%            | _ |
| <b>√</b> | Follow-up Service within 48 hours      |                    | 39     | 100%     | 90%    | 88%       | 10%            |   |