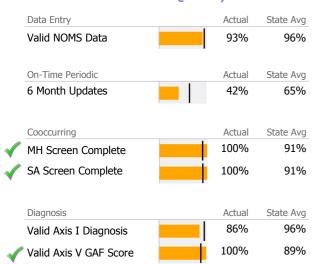

# **Data Submission Quality**

|                          | _        | 7      |           |
|--------------------------|----------|--------|-----------|
| Data Entry               |          | Actual | State Avg |
| Valid NOMS Data          |          | 95%    | 96%       |
| On-Time Periodic         |          | Actual | State Avg |
| 6 Month Updates          |          | 47%    | 65%       |
| Cooccurring              |          | Actual | State Avg |
| ✓ MH Screen Complete     |          | 100%   | 91%       |
| ✓ SA Screen Complete     | į        | 100%   | 91%       |
| Diagnosis                |          | Actual | State Avg |
| √ Valid Axis I Diagnosis |          | 100%   | 96%       |
| ✓ Valid Axis V GAF Score | <u> </u> | 100%   | 89%       |