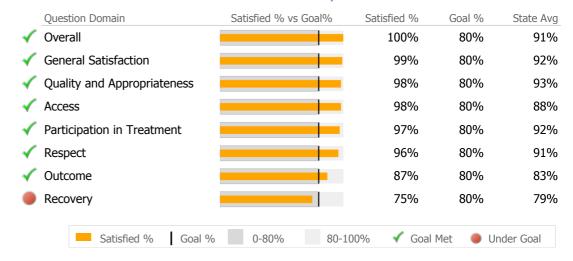

Reporting Period: July 2018 - September 2018 (Data as of Dec 13, 2018)

# **Provider Activity**





### Clients by Level of Care

| Program Type  | Level of Care Type | Level of Care Type |     |       |
|---------------|--------------------|--------------------|-----|-------|
| Mental Health | l                  |                    |     |       |
|               | Crisis Services    |                    | 285 | 51.0% |
|               | Outpatient         |                    | 274 | 49.0% |

#### Consumer Satisfaction Survey (Based on 102 FY18 Surveys)



### **Client Demographics**

| Age               | #        | %       | State Avg    | Gender                          | #       | %       | State Avg    |
|-------------------|----------|---------|--------------|---------------------------------|---------|---------|--------------|
| 18-25             | 50       | 9%      | 10%          | Female                          | 315     | 56%     | <b>41</b> %  |
| 26-34             | 90       | 16%     | 22%          | Male                            | 244     | 44%     | <b>▼</b> 58% |
| 35-44             | 108      | 20%     | 20%          | Transgender                     |         |         | 0%           |
| 45-54             | 111      | 20%     | 21%          |                                 |         |         |              |
| 55-64