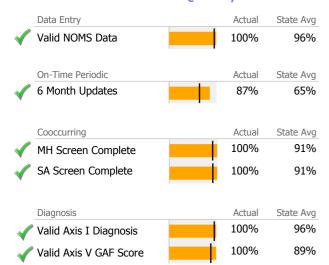

# **Data Submission Quality**

|                          | _        | 7      |           |
|--------------------------|----------|--------|-----------|
| Data Entry               |          | Actual | State Avg |
| Valid NOMS Data          |          | 95%    | 96%       |
| On-Time Periodic         |          | Actual | State Avg |
| 6 Month Updates          |          | 47%    | 65%       |
| Cooccurring              |          | Actual | State Avg |
| ✓ MH Screen Complete     |          | 100%   | 91%       |
| ✓ SA Screen Complete     | į        | 100%   | 91%       |
| Diagnosis                |          | Actual | State Avg |
| √ Valid Axis I Diagnosis |          | 100%   | 96%       |
| ✓ Valid Axis V GAF Score | <u> </u> | 100%   | 89%       |