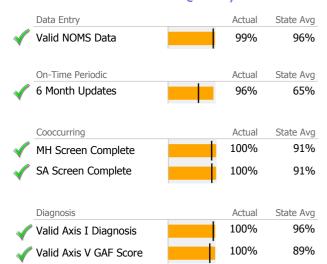

# **Data Submission Quality**

|                          | _        | 7      |           |
|--------------------------|----------|--------|-----------|
| Data Entry               |          | Actual | State Avg |
| Valid NOMS Data          |          | 95%    | 96%       |
| On-Time Periodic         |          | Actual | State Avg |
| 6 Month Updates          |          | 47%    | 65%       |
| Cooccurring              |          | Actual | State Avg |
| ✓ MH Screen Complete     |          | 100%   | 91%       |
| ✓ SA Screen Complete     | į        | 100%   | 91%       |
| Diagnosis                |          | Actual | State Avg |
| √ Valid Axis I Diagnosis |          | 100%   | 96%       |
| ✓ Valid Axis V GAF Score | <u> </u> | 100%   | 89%       |