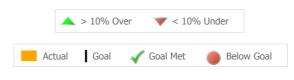

# **Data Submission Quality**

| Data Entry       | Actual | State Avg |
|------------------|--------|-----------|
| Valid NOMS Data  | N/A    | 95%       |
| On-Time Periodic | Actual | State Avg |
| 6 Month Updates  | N/A    | 63%       |