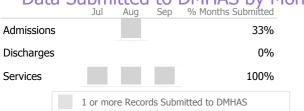

## Data Submitted to DMHAS by Month

| Data       | Jul       | Aug    | Sep    | % Months Submitted | OH |
|------------|-----------|--------|--------|--------------------|----|
| Admissions |           |        |        | 67%                |    |
| Discharges |           |        |        | 0%                 |    |
| Services   |           |        |        | 100%               |    |
|            | 1 or more | Record | ls Sub | mitted to DMHAS    |    |