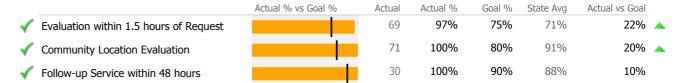

|          |                                        | Actual % vs Goal % | Actual | Actual % | Goal % | State Avg | Actual vs Goal |   |
|----------|----------------------------------------|--------------------|--------|----------|--------|-----------|----------------|---|
| <b>√</b> | Evaluation within 1.5 hours of Request |                    | 68     | 99%      | 75%    | 71%       | 24%            | _ |
| <b>√</b> | Community Location Evaluation          |                    | 69     | 100%     | 80%    | 91%       | 20%            | _ |
| <b>√</b> | Follow-up Service within 48 hours      |                    | 39     | 100%     | 90%    | 88%       | 10%            |   |