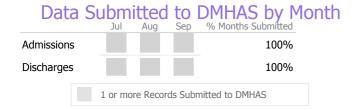

# **Data Submission Quality**

## Data Submitted to DMHAS by Month

| Data       | Jul       | Aug    | Sep    | % Months Submitted | OH |
|------------|-----------|--------|--------|--------------------|----|
| Admissions |           |        |        | 67%                |    |
| Discharges |           |        |        | 0%                 |    |
| Services   |           |        |        | 100%               |    |
|            | 1 or more | Record | ls Sub | mitted to DMHAS    |    |