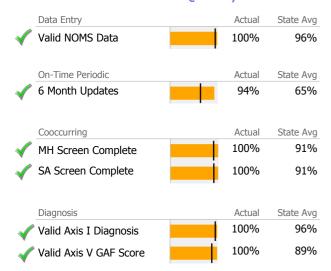

# **Data Submission Quality**

|                          | _        | 7      |           |
|--------------------------|----------|--------|-----------|
| Data Entry               |          | Actual | State Avg |
| Valid NOMS Data          |          | 95%    | 96%       |
| On-Time Periodic         |          | Actual | State Avg |
| 6 Month Updates          |          | 47%    | 65%       |
| Cooccurring              |          | Actual | State Avg |
| ✓ MH Screen Complete     |          | 100%   | 91%       |
| ✓ SA Screen Complete     | į        | 100%   | 91%       |
| Diagnosis                |          | Actual | State Avg |
| √ Valid Axis I Diagnosis |          | 100%   | 96%       |
| ✓ Valid Axis V GAF Score | <u> </u> | 100%   | 89%       |