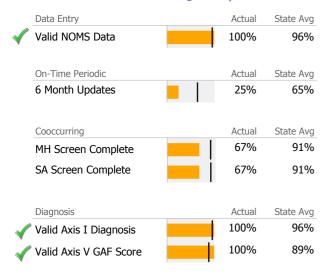

# **Data Submission Quality**

|                          | _        | 7      |           |
|--------------------------|----------|--------|-----------|
| Data Entry               |          | Actual | State Avg |
| Valid NOMS Data          |          | 95%    | 96%       |
| On-Time Periodic         |          | Actual | State Avg |
| 6 Month Updates          |          | 47%    | 65%       |
| Cooccurring              |          | Actual | State Avg |
| ✓ MH Screen Complete     |          | 100%   | 91%       |
| ✓ SA Screen Complete     | į        | 100%   | 91%       |
| Diagnosis                |          | Actual | State Avg |
| √ Valid Axis I Diagnosis |          | 100%   | 96%       |
| ✓ Valid Axis V GAF Score | <u> </u> | 100%   | 89%       |