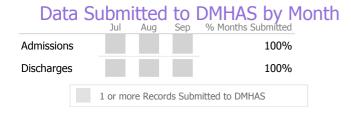

## Data Submitted to DMHAS by Month

| Data       | Jul       | Aug    | Sep    | % Months Submitted | OH |
|------------|-----------|--------|--------|--------------------|----|
| Admissions |           |        |        | 67%                |    |
| Discharges |           |        |        | 0%                 |    |
| Services   |           |        |        | 100%               |    |
|            | 1 or more | Record | ls Sub | mitted to DMHAS    |    |