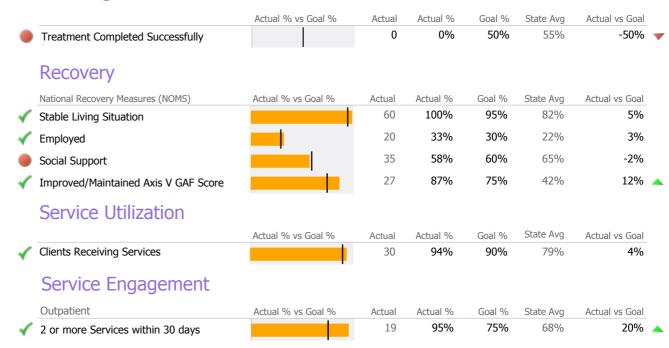

|                                      | Actual % vs Goal % | Actual | Actual % | Goal % | State Avg | Actual vs Goal |   |
|--------------------------------------|--------------------|--------|----------|--------|-----------|----------------|---|
| Treatment Completed Successfully     |                    | N/A    | N/A      | 50%    | 55%       | N/A            |   |
| Recovery                             |                    |        |          |        |           |                |   |
| National Recovery Measures (NOMS)    | Actual % vs Goal % | Actual | Actual % | Goal % | State Avg | Actual vs Goal |   |
| Social Support                       |                    | 11     | 100%     | 60%    | 65%       | 40%            | _ |
| Employed                             |                    | 4      | 36%      | 30%    | 22%       | 6%             |   |
| Improved/Maintained Axis V GAF Score |                    | 8      | 100%     | 75%    | 42%       | 25%            | _ |
| Stable Living Situation              |                    | 10     | 91%      | 95%    | 82%       | -4%            |   |
| Service Utilization                  |                    |        |          |        |           |                |   |
|                                      | Actual % vs Goal % | Actual | Actual % | Goal % | State Avg | Actual vs Goal |   |
| Clients Receiving Services           |                    | 11     | 100%     | 90%    | 79%       | 10%            |   |
| Service Engagement                   |                    |        |          |        |           |                |   |
| Outpatient                           | Actual % vs Goal % | Actual | Actual % | Goal % | State Avg | Actual vs Goal |   |
| 2 or more Services within 30 days    |                    | 0      | 0%       | 75%    | 68%       | -75%           | _ |