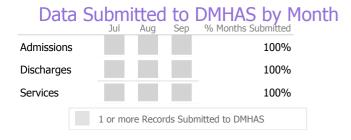

## Data Submitted to DMHAS by Month

| Data       | Jul       | Aug    | Sep    | % Months Submitted | OH |
|------------|-----------|--------|--------|--------------------|----|
| Admissions |           |        |        | 67%                |    |
| Discharges |           |        |        | 0%                 |    |
| Services   |           |        |        | 100%               |    |
|            | 1 or more | Record | ls Sub | mitted to DMHAS    |    |