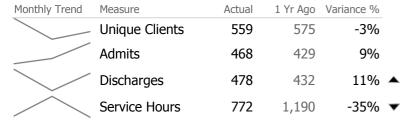

# **Program Activity**

| Measure        | Actual | 1 Yr Ago | Variance % |   |
|----------------|--------|----------|------------|---|
| Unique Clients | 79     | 45       | 76%        | • |
| Admits         | 148    | 74       | 100%       | • |
| Discharges     | 147    | 73       | 101%       | • |
| Service Hours  | 30     | 15       | 97%        | • |