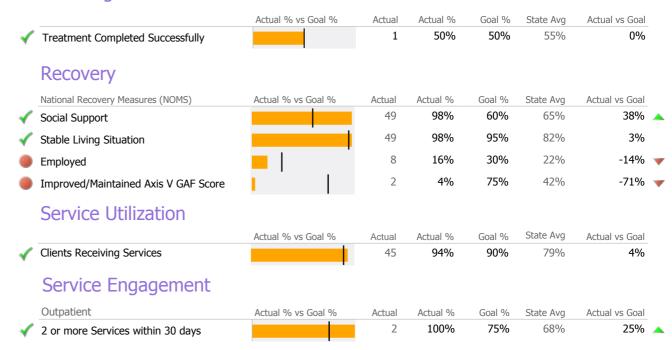

|              |                                      | Actual % vs Goal % | Actual | Actual % | Goal % | State Avg | Actual vs Goal |   |
|--------------|--------------------------------------|--------------------|--------|----------|--------|-----------|----------------|---|
| 1            | Treatment Completed Successfully     |                    | 3      | 50%      | 50%    | 55%       | 0%             |   |
|              | Recovery                             |                    |        |          |        |           |                |   |
|              | National Recovery Measures (NOMS)    | Actual % vs Goal % | Actual | Actual % | Goal % | State Avg | Actual vs Goal |   |
| 1            | Social Support                       |                    | 24     | 89%      | 60%    | 65%       | 29%            | _ |
| 1            | Stable Living Situation              |                    | 27     | 100%     | 95%    | 82%       | 5%             |   |
| 1            | Employed                             |                    | 9      | 33%      | 30%    | 22%       | 3%             |   |
| <b>√</b>     | Improved/Maintained Axis V GAF Score | ·                  | 19     | 83%      | 75%    | 42%       | 8%             |   |
|              | Service Utilization                  |                    |        |          |        |           |                |   |
|              |                                      | Actual % vs Goal % | Actual | Actual % | Goal % | State Avg | Actual vs Goal |   |
| $\checkmark$ | Clients Receiving Services           |                    | 20     | 95%      | 90%    | 79%       | 5%             |   |
|              | Service Engagement                   |                    |        |          |        |           |                |   |
|              | Outpatient                           | Actual % vs Goal % | Actual | Actual % | Goal % | State Avg | Actual vs Goal |   |
|              | 2 or more Services within 30 days    |                    | 2      | 40%      | 75%    | 68%       | -35%           | _ |