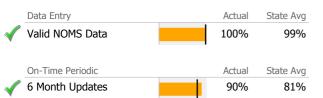

## Data Submission Quality

|              | Data Entry       | Actual     | State Avg |
|--------------|------------------|------------|-----------|
| $\checkmark$ | Valid NOMS Data  | 100%       | 99%       |
|              |                  |            |           |
|              | On-Time Periodic | <br>Actual | State Avg |
| $\checkmark$ | 6 Month Updates  | 100%       | 81%       |
|              |                  |            |           |