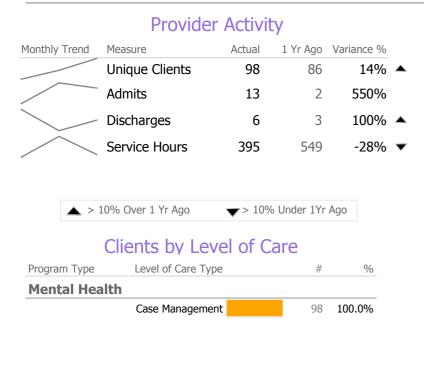

## **Program Activity**

| Measure        | Actual | 1 Yr Ago | Variance % |
|----------------|--------|----------|------------|
| Unique Clients | 21     | 19       | 11% 🔺      |
| Admits         | 2      | -        |            |
| Discharges     | 2      | -        |            |
| Service Hours  | 73     | 154      | -53% 🔻     |

## **Program Activity**

| Measure        | Actual | 1 Yr Ago | Variance % |
|----------------|--------|----------|------------|
| Unique Clients | 18     | 18       | 0%         |
| Admits         | 1      | 1        | 0%         |
| Discharges     | 1      | 1        | 0%         |
| Service Hours  | 79     | 107      | -26% 🔻     |

## **Program Activity**

| Measure        | Actual | 1 Yr Ago | Variance % |
|----------------|--------|----------|------------|
| Unique Clients | 24     | 24       | 0%         |
| Admits         | 2      | -        |            |
| Discharges     | -      | -        |            |
| Service Hours  | 116    | 155      | -25% 🔻     |

## **Program Activity**

| Measure        | Actual | 1 Yr Ago | Variance % |
|----------------|--------|----------|------------|
| Unique Clients | 15     | 16       | -6%        |
| Admits         | -      | -        |            |
| Discharges     | -      | -        |            |
| Service Hours  | 49     | 41       | 19% 🔺      |

## **Program Activity**

| Measure        | Actual | 1 Yr Ago | Variance % |   |
|----------------|--------|----------|------------|---|
| Unique Clients | 20     | 9        | 122%       |   |
| Admits         | 8      | 1        | 700%       |   |
| Discharges     | 3      | 2        | 50%        |   |
| Service Hours  | 79     | 92       | -15%       | • |