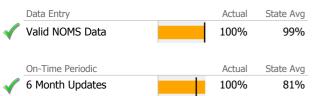

## Data Submission Quality

|              | Data Entry       | Actual     | State Avg |
|--------------|------------------|------------|-----------|
| $\checkmark$ | Valid NOMS Data  | 100%       | 99%       |
|              |                  |            |           |
|              | On-Time Periodic | <br>Actual | State Avg |
| $\checkmark$ | 6 Month Updates  | 100%       | 81%       |
|              |                  |            |           |

## Data Submission Quality