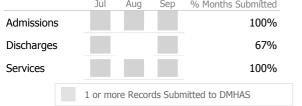

### Data Submitted to DMHAS by Month

|   | Jul     | Aug       | Sep        | % Months Submitted |
|---|---------|-----------|------------|--------------------|
| 5 |         |           |            | 33%                |
| 5 |         |           |            | 67%                |
|   |         |           |            | 67%                |
|   | 1 or mo | ore Recor | ds Subr    | nitted to DMHAS    |
|   | 5       | 5         | 5 <b>1</b> | 5                  |