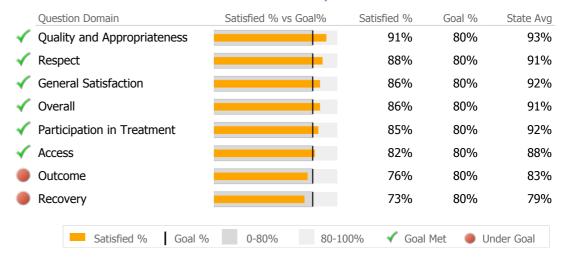

#### Central CT Coast YMCA

New Haven, CT

#### Connecticut Dept of Mental Health and Addiction Services Provider Quality Dashboard

Reporting Period: July 2018 - September 2018 (Data as of Dec 13, 2018)



#### Consumer Satisfaction Survey (Based on 71 FY18 Surveys)



#### **Client Demographics**

| Age               | #        | %      | State Avg | Gender                          | #       | %       | State Avg    |
|-------------------|----------|--------|-----------|---------------------------------|---------|---------|--------------|
| 18-25             | 4        | 4%     | 10%       | Male                            | 60      | 61%     | 58%          |
| 26-34             | 10       | 10%    | ▼ 22%     | Female                          | 38      | 39%     | 41%          |
| 35-44             | 20       | 20%    | 20%       | Transgender                     |         |         | 0%           |
| 45-54             | 30       | 31%    | 21%       |                                 |         |         |              |
| 55-64             | 27