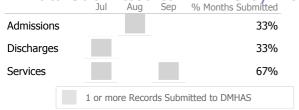

### Data Submitted to DMHAS by Month

|   | Jul     | Aug       | Sep        | % Months Submitted |
|---|---------|-----------|------------|--------------------|
| 5 |         |           |            | 33%                |
| 5 |         |           |            | 67%                |
|   |         |           |            | 67%                |
|   | 1 or mo | ore Recor | ds Subr    | nitted to DMHAS    |
|   | 5       | 5         | 5 <b>1</b> | 5                  |