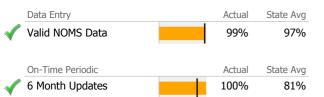

NOMS) | Actual % vs Goal % | Actual | Actual % | Goal % | State Avg | Actual vs Goal |   |
|--------------|-----------------------------------|--------------------|--------|----------|--------|-----------|----------------|---|
|              | Stable Living Situation           |                    | 14     | 70%      | 85%    | 85%       | -15%           | • |
|              | Service Utilization               |                    |        |          |        |           |                |   |
|              |                                   | Actual % vs Goal % | Actual | Actual % | Goal % | State Avg | Actual vs Goal |   |
| $\checkmark$ | Clients Receiving Services        |                    | 16     | 94%      | 90%    | 94%       | 4%             |   |

## Data Submission Quality



## Data Submitted to DMHAS by Month





\* State Avg based on 74 Active Supportive Housing – Scattered Site Programs