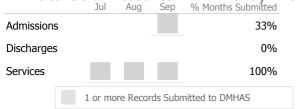

## Data Submitted to DMHAS by Month

|  | 0%   |
|--|------|
|  | 0,0  |
|  | 0%   |
|  | 100% |
|  |      |