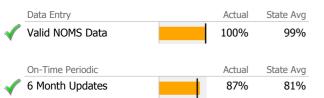

## Data Submission Quality

|              | Data Entry       | Actual     | State Avg |
|--------------|------------------|------------|-----------|
| $\checkmark$ | Valid NOMS Data  | 100%       | 99%       |
|              |                  |            |           |
|              | On-Time Periodic | <br>Actual | State Avg |
| $\checkmark$ | 6 Month Updates  | 100%       | 81%       |
|              |                  |            |           |