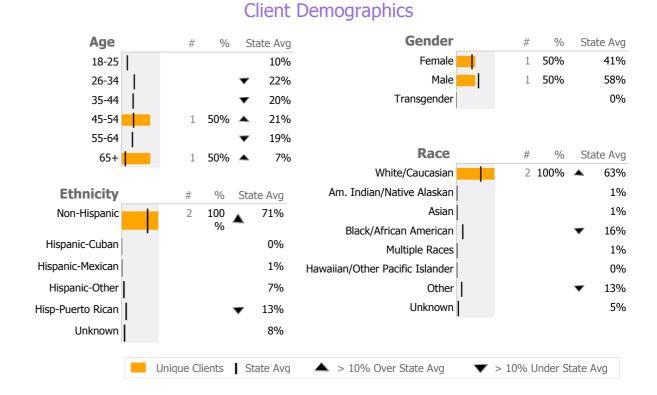

#### **Catholic Charities - of Hartford**

Hartford, CT

Connecticut Dept of Mental Health and Addiction Services Provider Quality Dashboard

Reporting Period: July 2018 - September 2018 (Data as of Dec 13, 2018)

#### **Provider Activity** Monthly Trend 1 Yr Ago Variance % Measure Actual **Unique Clients** 2 2 0% Admits Discharges Service Hours > 10% Over 1 Yr Ago > 10% Under 1Yr Ago Clients by Level of Care Program Type Level of Care Type % **Addiction** Outpatient 2 100.0%



Survey Data Not Available

#### **Milford Family Service Center**

Catholic Charities - of Hartford

Addiction - Outpatient - Standard Outpatient

### Connecticut Dept of Mental Health and Addiction Services Program Quality Dashboard

Reporting Period: July 2018 - September 2018 (Data as of Dec 13, 2018)

### **Program Activity**

| Measure        | Actual | 1 Yr Ago | Variance % |  |  |
|----------------|--------|----------|------------|--|--|
| Unique Clients | 2      | 2        | 0%         |  |  |
| Admits         | -      | -        |            |  |  |
| Discharges     | -      | _        |            |  |  |

## **Data Submission Quality**

|                          | _ | *      |           |
|--------------------------|---|--------|-----------|
| Data Entry               |   | A