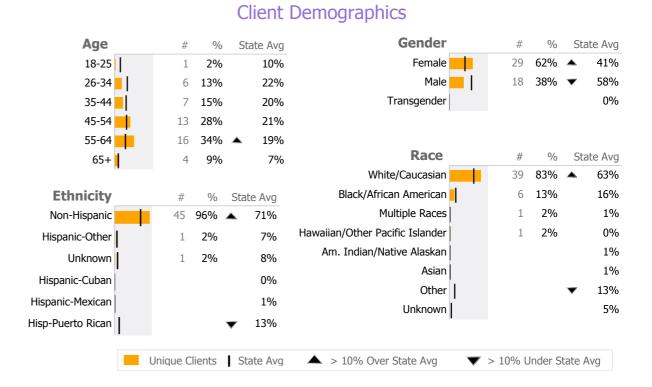

Reporting Period: July 2018 - September 2018 (Data as of Dec 13, 2018)

#### **Provider Activity** Actual 1 Yr Ago Variance % Monthly Trend Measure **Unique Clients** 47 52 -10% 2 -50% ▼ Admits 4 Discharges 6 **-100%** ▼ Service Hours 453 505 -10% S.Rehab/PHP/IOP > 10% Under 1Yr Ago > 10% Over 1 Yr Ago Clients by Level of Care Program Type Level of Care Type % **Mental Health** Social Rehabilitation 47 100.0%



Survey Data Not Available

### **Artreach 212-281**

Artreach Inc.

Mental Health - Social Rehabilitation - Social Rehabilitation

Connecticut Dept of Mental Health and Addiction Services Program Quality Dashboard

Reporting Period: July 2018 - September 2018 (Data as of Dec 13, 2018)

# **Program Activity**

| Measure                      | Actual | 1 Yr Ago | Variance % |   |
|------------------------------|--------|----------|------------|---|
| Unique Clients               | 47     | 52       | -10%       |   |
| Admits                       | 2      | 4        | -50%       | • |
| Discharges                   | -      | 6        | -100%      | • |
| Service Hours                | -      | -        |            |   |
| Social Rehab/PHP/IOP<br>Days | 453    | 505      | -10%       |