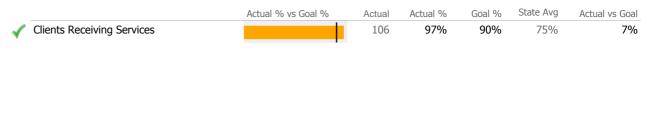

### **Discharge Outcomes**

|              |                                      | Actual % vs Goal % | Actual | Actual % | Goal % | State Avg | Actual vs Goal |   |
|--------------|--------------------------------------|--------------------|--------|----------|--------|-----------|----------------|---|
|              | Treatment Completed Successfully     |                    | 8      | 28%      | 50%    | 44%       | -22%           | - |
|              | Recovery                             |                    |        |          |        |           |                |   |
|              | National Recovery Measures (NOMS)    | Actual % vs Goal % | Actual | Actual % | Goal % | State Avg | Actual vs Goal |   |
| $\checkmark$ | Social Support                       |                    | 172    | 86%      | 60%    | 69%       | 26%            |   |
| $\checkmark$ | Stable Living Situation              |                    | 190    | 95%      | 95%    | 85%       | 0%             |   |
|              | Employed                             |                    | 14     | 7%       | 30%    | 23%       | -23%           | - |
|              | Improved/Maintained Axis V GAF Score |                    | 20     | 11%      | 75%    | 51%       | -64%           | - |
|              | Service Utilization                  |                    |        |          |        |           |                |   |
|              |                                      | Actual % vs Goal % | Actual | Actual % | Goal % | State Avg | Actual vs Goal |   |
| $\checkmark$ | Clients Receiving Services           |                    | 171    | 100%     | 90%    | 88%       | 10%            |   |
|              | Service Engagement                   |                    |        |          |        |           |                |   |
|              | Outpatient                           | Actual % vs Goal % | Actual | Actual % | Goal % | State Avg | Actual vs Goal |   |
| ∢            | 2 or more Services within 30 days    |                    | 16     | 89%      | 75%    | 68%       | 14%            |   |

### **Discharge Outcomes**

|              |                                      | Actual % vs Goal % | Actual | Actual % | Goal % | State Avg | Actual vs Goal |   |
|--------------|--------------------------------------|--------------------|--------|----------|--------|-----------|----------------|---|
| $\checkmark$ | Treatment Completed Successfully     |                    | 10     | 71%      | 65%    | 68%       | 6%             |   |
|              | Recovery                             |                    |        |          |        |           |                |   |
|              | National Recovery Measures (NOMS)    | Actual % vs Goal % | Actual | Actual % | Goal % | State Avg | Actual vs Goal |   |
| $\checkmark$ | Social Support                       |                    | 84     | 88%      | 60%    | 82%       | 28%            |   |
| $\checkmark$ | Stable Living Situation              |                    | 91     | 96%      | 80%    | 92%       | 16%            |   |
|              | Employed                             | <b>_</b>           | 10     | 11%      | 20%    | 13%       | -9%            |   |
|              | Improved/Maintained Axis V GAF Score | <b>_</b>           | 16     | 18%      | 65%    | 64%       | -47%           | - |
|              | Service Utilization                  |                    |        |          |        |           |                |   |
|              |                                      | Actual % vs Goal % | Actual | Actual % | Goal % | State Avg | Actual vs Goal |   |
| $\checkmark$ | Clients Receiving Services           |                    | 81     | 100%     | 90%    | 99%       | 10%            |   |

### **Discharge Outcomes**

|                                      | Actual % vs Goal % | Actual | Actual % | Goal % | State Avg | Actual vs Goal |
|--------------------------------------|--------------------|--------|----------|--------|-----------|----------------|
| Treatment Completed Successfully     |                    | 19     | 50%      | 50%    | 44%       | 0%             |
| Recovery                             |                    |        |          |        |           |                |
| National Recovery Measures (NOMS)    | Actual % vs Goal % | Actual | Actual % | Goal % | State Avg | Actual vs Goal |
| Social Support                       |                    | 104    | 95%      | 60%    | 69%       | 35%            |
| Stable Living Situation              |                    | 105    | 96%      | 95%    | 85%       | 1%             |
| Employed                             | <b>–</b> 1         | 15     | 14%      | 30%    | 23%       | -16%           |
| Improved/Maintained Axis V GAF Score | <b></b>            | 29     | 30%      | 75%    | 51%       | -45%           |
| Service Utilization                  |                    |        |          |        |           |                |
|                                      | Actual % vs Goal % | Actual | Actual % | Goal % | State Avg | Actual vs Goal |
| Clients Receiving Services           |                    | 67     | 94%      | 90%    | 88%       | 4%             |
| Service Engagement                   |                    |        |          |        |           |                |
| Outpatient                           | Actual % vs Goal % | Actual | Actual % | Goal % | State Avg | Actual vs Goal |
| 2 or more Services within 30 days    |                    | 12     | 52%      | 75%    | 68%       | -23%           |

### **Discharge Outcomes**

|              |                                      | Actual % vs Goal % | Actual | Actual % | Goal % | State Avg | Actual vs Goal |   |
|--------------|--------------------------------------|--------------------|--------|----------|--------|-----------|----------------|---|
|              | Treatment Completed Successfully     |                    | 7      | 41%      | 65%    | 68%       | -24%           | - |
|              | Recovery                             |                    |        |          |        |           |                |   |
|              | National Recovery Measures (NOMS)    | Actual % vs Goal % | Actual | Actual % | Goal % | State Avg | Actual vs Goal |   |
| $\checkmark$ | Social Support                       |                    | 92     | 90%      | 60%    | 82%       | 30%            |   |
| $\checkmark$ | Stable Living Situation              |                    | 94     | 92%      | 80%    | 92%       | 12%            |   |
|              | Employed                             | <b> </b>           | 11     | 11%      | 20%    | 13%       | -9%            |   |
|              | Improved/Maintained Axis V GAF Score |                    | 47     | 48%      | 65%    | 64%       | -17%           | - |
|              | Service Utilization                  |                    |        |          |        |           |                |   |
|              |                                      | Actual % vs Goal % | Actual | Actual % | Goal % | State Avg | Actual vs Goal |   |
| $\checkmark$ | Clients Receiving Services           |                    | 85     | 100%     | 90%    | 99%       | 10%            |   |

### **Discharge Outcomes**

|              |                                      | Actual % vs Goal % | Actual | Actual % | Goal % | State Avg | Actual vs Goal |   |
|--------------|--------------------------------------|--------------------|--------|----------|--------|-----------|----------------|---|
| <b>«</b>     | Treatment Completed Successfully     |                    | 17     | 85%      | 50%    | 44%       | 35%            |   |
|              | Recovery                             |                    |        |          |        |           |                |   |
|              | National Recovery Measures (NOMS)    | Actual % vs Goal % | Actual | Actual % | Goal % | State Avg | Actual vs Goal |   |
| $\checkmark$ | Social Support                       |                    | 184    | 89%      | 60%    | 69%       | 29%            |   |
| $\checkmark$ | Stable Living Situation              | · · · ·            | 201    | 98%      | 95%    | 85%       | 3%             |   |
|              | Employed                             |                    | 20     | 10%      | 30%    | 23%       | -20%           | - |
|              | Improved/Maintained Axis V GAF Score | <u> </u>           | 81     | 41%      | 75%    | 51%       | -34%           | - |
|              | Service Utilization                  |                    |        |          |        |           |                |   |
|              |                                      | Actual % vs Goal % | Actual | Actual % | Goal % | State Avg | Actual vs Goal |   |
| $\checkmark$ | Clients Receiving Services           |                    | 186    | 100%     | 90%    | 88%       | 10%            |   |
|              | Service Engagement                   |                    |        |          |        |           |                |   |
|              | Outpatient                           | Actual % vs Goal % | Actual | Actual % | Goal % | State Avg | Actual vs Goal |   |
| <            | 2 or more Services within 30 days    |                    | 11     | 85%      | 75%    | 68%       | 10%            |   |

### Discharge Outcomes

|              |                                      | Actual % vs Goal % | Actual | Actual % | Goal % | State Avg | Actual vs Goal |   |
|--------------|--------------------------------------|--------------------|--------|----------|--------|-----------|----------------|---|
|              | Treatment Completed Successfully     |                    | 5      | 26%      | 50%    | 44%       | -24%           | - |
|              | _                                    |                    |        |          |        |           |                |   |
|              | Recovery                             |                    |        |          |        |           |                |   |
|              | National Recovery Measures (NOMS)    | Actual % vs Goal % | Actual | Actual % | Goal % | State Avg | Actual vs Goal |   |
| $\checkmark$ | Social Support                       |                    | 102    | 88%      | 60%    | 69%       | 28%            |   |
|              | Stable Living Situation              |                    | 106    | 91%      | 95%    | 85%       | -4%            |   |
|              | Employed                             | <b>•</b>           | 13     | 11%      | 30%    | 23%       | -19%           | • |
|              | Improved/Maintained Axis V GAF Score |                    | 38     | 37%      | 75%    | 51%       | -38%           | • |
|              | Service Utilization                  |                    |        |          |        |           |                |   |
|              |                                      | Actual % vs Goal % | Actual | Actual % | Goal % | State Avg | Actual vs Goal |   |
| $\checkmark$ | Clients Receiving Services           |                    | 97     | 100%     | 90%    | 88%       | 10%            |   |
|              | Service Engagement                   |                    |        |          |        |           |                |   |
|              | Outpatient                           | Actual % vs Goal % | Actual | Actual % | Goal % | State Avg | Actual vs Goal |   |
| V            | 2 or more Services within 30 days    |                    | 20     | 87%      | 75%    | 68%       | 12%            |   |