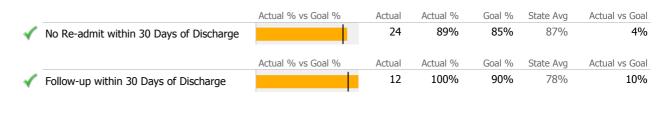

### **Discharge Outcomes**

|                                         | Actual % vs Go  | al % Actual     | Actual %        | Goal %        | State Avg         | Actual vs Goal         |
|-----------------------------------------|-----------------|-----------------|-----------------|---------------|-------------------|------------------------|
| Treatment Completed Successfully        |                 | 8               | 57%             | 95%           | 81%               | -38%                   |
|                                         | Actual % vs Go  | al % Actual     | Actual %        | Goal %        | State Avg         | Actual vs Goal         |
| No Re-admit within 30 Days of Discharge |                 | 12              | 86%             | 85%           | 93%               | 1%                     |
|                                         | Actual % vs Go  | al % Actual     | Actual %        | Goal %        | State Avg         | Actual vs Goal         |
| Follow-up within 30 Days of Discharge   |                 | 8               | 100%            | 90%           | 91%               | 10%                    |
| Recovery                                |                 |                 |                 |               |                   |                        |
| National Recovery Measures (NOMS)       | Actual % vs Goa | al % Actual     | Actual %        | Goal %        | State Avg         | Actual vs Goal         |
| Improved/Maintained Axis V GAF Score    |                 | 6               | 43%             | 75%           | 67%               | -32%                   |
| Service Utilization                     |                 |                 |                 |               | State Ave         |                        |
| Cliente Dessi ing Convises              | Actual % vs Goa | al % Actual N/A | Actual %        | Goal %<br>90% | State Avg<br>100% | Actual vs Goal         |
| Clients Receiving Services              |                 | N/A             | N/A             | 90%           | 100%              | N/A                    |
|                                         |                 |                 |                 |               |                   |                        |
| Bed Utilization                         |                 |                 |                 |               |                   |                        |
| Bed Utilization 12 Months Trend         | Beds Avg        | LOS Turnover    | Actual %        | Goal %        | State Avg         | Actual vs Goal         |
|                                         | 20 743          |                 | Actual %<br>30% | Goal %<br>90% | State Avg<br>65%  | Actual vs Goal<br>-60% |

### **Discharge Outcomes**

|                                         | Actual % vs Goal % | Actual | Actual % | Goal % | State Avg | Actual vs Goal |   |
|-----------------------------------------|--------------------|--------|----------|--------|-----------|----------------|---|
| Treatment Completed Successfully        |                    | 7      | 47%      | 65%    | 49%       | -18%           | - |
|                                         | Actual % vs Goal % | Actual | Actual % | Goal % | State Avg | Actual vs Goal |   |
| No Re-admit within 30 Days of Discharge |                    | 14     | 100%     | 85%    | 93%       | 15%            |   |
|                                         | Actual % vs Goal % | Actual | Actual % | Goal % | State Avg | Actual vs Goal |   |
| Follow-up within 30 Days of Discharge   |                    | 3      | 43%      | 90%    | 57%       | -47%           | - |
| Recovery                                |                    |        |          |        |           |                |   |
| National Recovery Measures (NOMS)       | Actual % vs Goal % | Actual | Actual % | Goal % | State Avg | Actual vs Goal |   |
| Stable Living Situation                 |                    | 56     | 81%      | 60%    | 89%       | 21%            |   |
| Social Support                          |                    | 50     | 72%      | 60%    | 80%       | 12%            |   |
| Employed                                |                    | 2      | 3%       | 15%    | 13%       | -12%           | - |
| Improved/Maintained Axis V GAF Score    | <u> </u>           | 9      | 17%      | 85%    | 50%       | -68%           | - |
| Service Utilization                     |                    |        |          |        |           |                |   |
|                                         | Actual % vs Goal % | Actual | Actual % | Goal % | State Avg | Actual vs Goal |   |
| Clients Receiving Services              |                    | 54     | 100%     | 90%    | 99%       | 10%            |   |