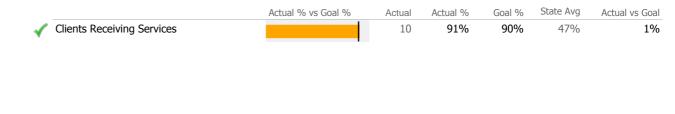

#### Discharge Outcomes

|                                      | Actual % vs Goal % | Actual | Actual % | Goal % | State Avg | Actual vs Goal |   |
|--------------------------------------|--------------------|--------|----------|--------|-----------|----------------|---|
| Treatment Completed Successfully     |                    | N/A    | N/A      | 50%    | 44%       | N/A            |   |
| Recovery                             |                    |        |          |        |           |                |   |
| National Recovery Measures (NOMS)    | Actual % vs Goal % | Actual | Actual % | Goal % | State Avg | Actual vs Goal |   |
| Employed                             |                    | N/A    | N/A      | 30%    | 23%       | -30%           | - |
| Improved/Maintained Axis V GAF Score | ·                  | N/A    | N/A      | 75%    | 51%       | -75%           | - |
| Social Support                       |                    | N/A    | N/A      | 60%    | 69%       | -60%           | - |
| Stable Living Situation              |                    | N/A    | N/A      | 95%    | 85%       | -95%           | - |
| Service Utilization                  |                    |        |          |        |           |                |   |
|                                      | Actual % vs Goal % | Actual | Actual % | Goal % | State Avg | Actual vs Goal |   |
| Clients Receiving Services           |                    | N/A    | N/A      | 90%    | 88%       | N/A            | - |