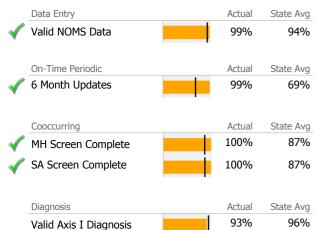

### Data Submission Quality

Valid Axis V GAF Score

| Valid Axis I Diagnosis |   | 100%   | 98%       |
|------------------------|---|--------|-----------|
| Diagnosis              |   | Actual | State Avg |
| SA Screen Complete     |   | N/A    | 67%       |
| MH Screen Complete     |   | N/A    | 71%       |
| Cooccurring            | • | Actual | State Avg |
| 6 Month Updates        |   | N/A    | 50%       |
| On-Time Periodic       | • | Actual | State Avg |
| Valid NOMS Data        |   | 94%    | 96%       |
| Data Entry             |   | Actual | State Avg |
|                        |   |        |           |