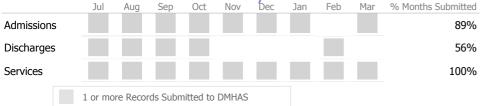

## Data Submitted to DMHAS by Month

|            | Jul     | Aug      | Sep      | Oct       | Nov   | Dec | Jan | Feb | Mar | % Months Submitted |
|------------|---------|----------|----------|-----------|-------|-----|-----|-----|-----|--------------------|
| Admissions |         |          |          |           |       |     |     |     |     | 0%                 |
| Discharges |         |          |          |           |       |     |     |     |     | 0%                 |
|            | 1 or mo | ore Reco | rds Subr | nitted to | DMHAS |     |     |     |     |                    |