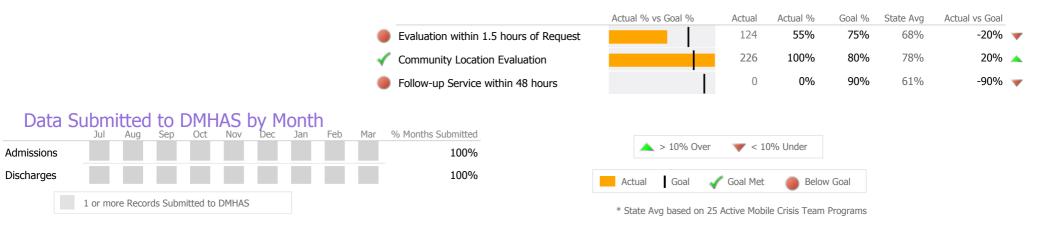

#### Crisis

|            |                        |                           |                         |     |                                        | Actual % vs Goal %      | Actual     | Actual %        | Goal %   | State Avg | Actual vs Goal |
|------------|------------------------|---------------------------|-------------------------|-----|----------------------------------------|-------------------------|------------|-----------------|----------|-----------|----------------|
|            |                        |                           |                         |     | Evaluation within 1.5 hours of Request |                         | 2          | 0%              | 75%      | 68%       | -75% 🤘         |
|            |                        |                           |                         |     | Community Location Evaluation          |                         | 746        | 99%             | 80%      | 78%       | 19% 🔺          |
|            |                        |                           |                         | ~   | Follow-up Service within 48 hours      |                         | 8          | 100%            | 90%      | 61%       | 10%            |
| Data       | a Submitted to D       | OMHAS by N<br>Oct Nov Dec | <b>1onth</b><br>Jan Feb | Mar | % Months Submitted                     | ▲ > 10% Over            | - 1        | 0% Under        |          |           |                |
| dmissions  |                        |                           |                         |     | 100%                                   | <u> </u>                | ▼ < 1      | 0% Under        |          |           |                |
| Discharges |                        |                           |                         |     | 100%                                   | Actual Goal 📢           | 🌈 Goal Met | Belov           | v Goal   |           |                |
|            | 1 or more Records Subm | nitted to DMHAS           |                         |     |                                        | * State Avg based on 25 | Active Moh | ile Crisis Team | Programs |           |                |

#### Crisis

|                                                                     |                                                     | Actual % vs Goal %      | Actual       | Actual %        | Goal %   | State Avg | Actual vs Goal |
|---------------------------------------------------------------------|-----------------------------------------------------|-------------------------|--------------|-----------------|----------|-----------|----------------|
|                                                                     | $\checkmark$ Evaluation within 1.5 hours of Request |                         | 596          | 86%             | 75%      | 68%       | 11% 🔺          |
|                                                                     | Community Location Evaluation                       |                         | 688          | 99%             | 80%      | 78%       | 19% 🔺          |
|                                                                     | 🗸 Follow-up Service within 48 hours                 |                         | 88           | 100%            | 90%      | 61%       | 10%            |
| Data Submitted to DMHAS by Month<br>Jul Aug Sep Oct Nov Dec Jan Feb | Mar % Months Submitted                              | > 10% Over              | <b>—</b> < 1 | 0% Under        |          |           |                |
| Admissions                                                          | 100%                                                | <u> </u>                | ▼ < 1        | 0% Under        |          |           |                |
| Discharges                                                          | 100%                                                | Actual Goal 🚽           | 🖉 Goal Met   | Belov           | v Goal   |           |                |
| 1 or more Records Submitted to DMHAS                                |                                                     | * State Avg based on 25 | Active Mob   | ile Crisis Team | Programs |           |                |