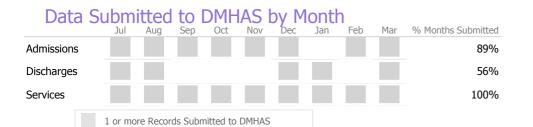

#### Data Submitted to DMHAS by Month

|            | Jul     | Aug      | Sep      | Oct       | Nov   | Dec | Jan | Feb | Mar | % Months Submitted |
|------------|---------|----------|----------|-----------|-------|-----|-----|-----|-----|--------------------|
| Admissions |         |          |          |           |       |     |     |     |     | 33%                |
| Discharges |         |          |          |           |       |     |     |     |     | 44%                |
| Services   |         |          |          |           |       |     |     |     |     | 100%               |
|            | 1 or mo | ore Reco | rds Subn | nitted to | DMHAS |     |     |     |     |                    |