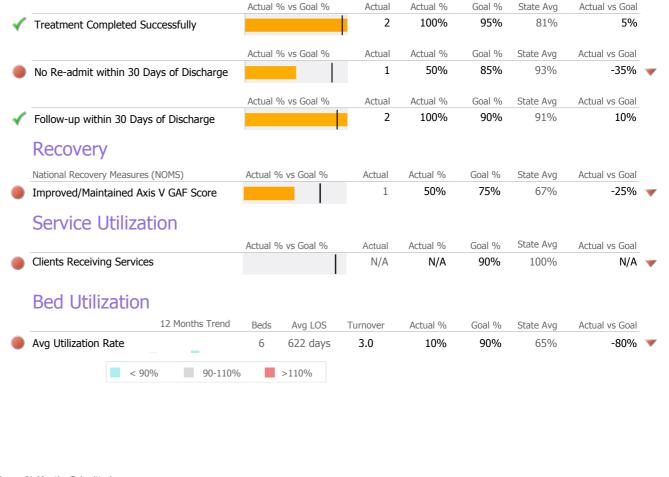

### **Discharge Outcomes**

|                                         | Actual % vs Go  | al % Actual     | Actual %        | Goal %        | State Avg         | Actual vs Goal         |
|-----------------------------------------|-----------------|-----------------|-----------------|---------------|-------------------|------------------------|
| Treatment Completed Successfully        |                 | 8               | 57%             | 95%           | 81%               | -38%                   |
|                                         | Actual % vs Go  | al % Actual     | Actual %        | Goal %        | State Avg         | Actual vs Goal         |
| No Re-admit within 30 Days of Discharge |                 | 12              | 86%             | 85%           | 93%               | 1%                     |
|                                         | Actual % vs Go  | al % Actual     | Actual %        | Goal %        | State Avg         | Actual vs Goal         |
| Follow-up within 30 Days of Discharge   |                 | 8               | 100%            | 90%           | 91%               | 10%                    |
| Recovery                                |                 |                 |                 |               |                   |                        |
| National Recovery Measures (NOMS)       | Actual % vs Goa | al % Actual     | Actual %        | Goal %        | State Avg         | Actual vs Goal         |
| Improved/Maintained Axis V GAF Score    |                 | 6               | 43%             | 75%           | 67%               | -32%                   |
| Service Utilization                     |                 |                 |                 |               | State Ave         |                        |
| Cliente Dessi ing Convises              | Actual % vs Goa | al % Actual N/A | Actual %        | Goal %<br>90% | State Avg<br>100% | Actual vs Goal         |
| Clients Receiving Services              |                 | N/A             | N/A             | 90%           | 100%              | N/A                    |
|                                         |                 |                 |                 |               |                   |                        |
| Bed Utilization                         |                 |                 |                 |               |                   |                        |
| Bed Utilization 12 Months Trend         | Beds Avg        | LOS Turnover    | Actual %        | Goal %        | State Avg         | Actual vs Goal         |
|                                         | 20 743          |                 | Actual %<br>30% | Goal %<br>90% | State Avg<br>65%  | Actual vs Goal<br>-60% |