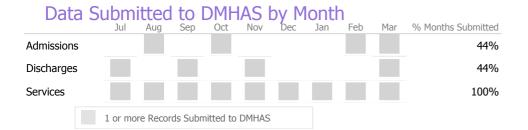

#### Data Submitted to DMHAS by Month

|            | Jul     | Aug      | Sep      | Oct       | Nov   | Dec | Jan | Feb | Mar | % Months Submitted |
|------------|---------|----------|----------|-----------|-------|-----|-----|-----|-----|--------------------|
| Admissions |         |          |          |           |       |     |     |     |     | 33%                |
| Discharges |         |          |          |           |       |     |     |     |     | 44%                |
| Services   |         |          |          |           |       |     |     |     |     | 100%               |
|            | 1 or mo | ore Reco | rds Subn | nitted to | DMHAS |     |     |     |     |                    |