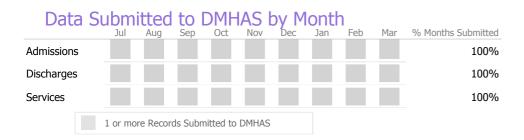

## Data Submitted to DMHAS by Month

|            | Jul     | Aug      | Sep      | Oct       | Nov   | Dec | Jan | Feb | Mar | % Months Submitted |
|------------|---------|----------|----------|-----------|-------|-----|-----|-----|-----|--------------------|
| Admissions |         |          |          |           |       |     |     |     |     | 0%                 |
| Discharges |         |          |          |           |       |     |     |     |     | 0%                 |
|            | 1 or mo | ore Reco | rds Subr | nitted to | DMHAS |     |     |     |     |                    |

### Data Submitted to DMHAS by Month

|            | Jul     | Aug       | Sep      | Oct       | Nov   | Dec | Jan | Feb | Mar | % Months Submitted |
|------------|---------|-----------|----------|-----------|-------|-----|-----|-----|-----|--------------------|
| Admissions |         |           |          |           |       |     |     |     |     | 0%                 |
| Discharges |         |           |          |           |       |     |     |     |     | 67%                |
| Services   |         |           |          |           |       |     |     |     |     | 78%                |
|            | 1 or mo | ore Recor | rds Subn | nitted to | DMHAS |     |     |     |     |                    |