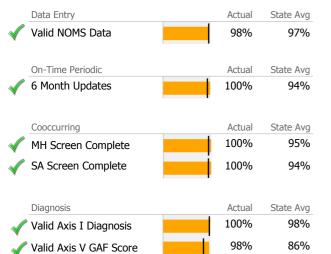

## Data Submission Quality

SA Screen Complete

| Data Entry         |   | Actual | State Avg |
|--------------------|---|--------|-----------|
| Valid NOMS Data    |   | N/A    | 94%       |
|                    | • |        |           |
| On-Time Periodic   |   | Actual | State Avg |
| 6 Month Updates    |   | N/A    | 69%       |
|                    |   |        |           |
| Cooccurring        |   | Actual | State Avg |
| MH Screen Complete |   | N/A    | 87%       |

### Data Submission Quality

Valid Axis V GAF Score

| Valid Axis I Diagnosis |   | 100%   | 98%       |
|------------------------|---|--------|-----------|
| Diagnosis              |   | Actual | State Avg |
| SA Screen Complete     |   | N/A    | 67%       |
| MH Screen Complete     |   | N/A    | 71%       |
| Cooccurring            | • | Actual | State Avg |
| 6 Month Updates        |   | N/A    | 50%       |
| On-Time Periodic       | • | Actual | State Avg |
| Valid NOMS Data        |   | 94%    | 96%       |
| Data Entry             |   | Actual | State Avg |
|                        |   |        |           |