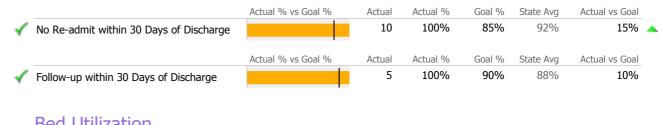

### **Discharge Outcomes**

|                                         | Actual % vs Go  | al % Actual     | Actual %        | Goal %        | State Avg         | Actual vs Goal         |
|-----------------------------------------|-----------------|-----------------|-----------------|---------------|-------------------|------------------------|
| Treatment Completed Successfully        |                 | 8               | 57%             | 95%           | 81%               | -38%                   |
|                                         | Actual % vs Go  | al % Actual     | Actual %        | Goal %        | State Avg         | Actual vs Goal         |
| No Re-admit within 30 Days of Discharge |                 | 12              | 86%             | 85%           | 93%               | 1%                     |
|                                         | Actual % vs Go  | al % Actual     | Actual %        | Goal %        | State Avg         | Actual vs Goal         |
| Follow-up within 30 Days of Discharge   |                 | 8               | 100%            | 90%           | 91%               | 10%                    |
| Recovery                                |                 |                 |                 |               |                   |                        |
| National Recovery Measures (NOMS)       | Actual % vs Goa | al % Actual     | Actual %        | Goal %        | State Avg         | Actual vs Goal         |
| Improved/Maintained Axis V GAF Score    |                 | 6               | 43%             | 75%           | 67%               | -32%                   |
| Service Utilization                     |                 |                 |                 |               | State Ave         |                        |
| Cliente Dessi ing Convises              | Actual % vs Goa | al % Actual N/A | Actual %        | Goal %<br>90% | State Avg<br>100% | Actual vs Goal         |
| Clients Receiving Services              |                 | N/A             | N/A             | 90%           | 100%              | N/A                    |
|                                         |                 |                 |                 |               |                   |                        |
| Bed Utilization                         |                 |                 |                 |               |                   |                        |
| Bed Utilization 12 Months Trend         | Beds Avg        | LOS Turnover    | Actual %        | Goal %        | State Avg         | Actual vs Goal         |
|                                         | 20 743          |                 | Actual %<br>30% | Goal %<br>90% | State Avg<br>65%  | Actual vs Goal<br>-60% |