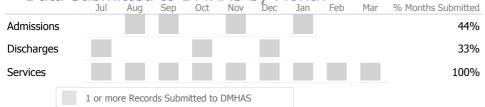

## Data Submitted to DMHAS by Month

|            | Jul     | Aug      | Sep      | Oct       | Nov   | Dec | Jan | Feb | Mar | % Months Submitted |
|------------|---------|----------|----------|-----------|-------|-----|-----|-----|-----|--------------------|
| Admissions |         |          |          |           |       |     |     |     |     | 0%                 |
| Discharges |         |          |          |           |       |     |     |     |     | 0%                 |
|            | 1 or mo | ore Reco | rds Subr | nitted to | DMHAS |     |     |     |     |                    |