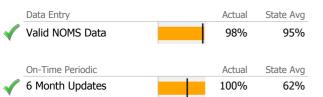

## Data Submission Quality

SA Screen Complete

| Data Entry         |   | Actual | State Avg |
|--------------------|---|--------|-----------|
| Valid NOMS Data    |   | N/A    | 94%       |
|                    | • |        |           |
| On-Time Periodic   |   | Actual | State Avg |
| 6 Month Updates    |   | N/A    | 69%       |
|                    |   |        |           |
| Cooccurring        |   | Actual | State Avg |
| MH Screen Complete |   | N/A    | 87%       |