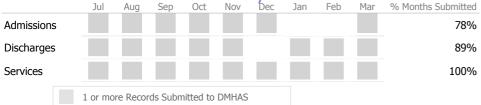

#### Data Submitted to DMHAS by Month

|            | Jul     | Aug       | Sep     | Oct       | Nov   | Dec | Jan | Feb | Mar | % Months Submitted |
|------------|---------|-----------|---------|-----------|-------|-----|-----|-----|-----|--------------------|
| Admissions |         |           |         |           |       |     |     |     |     | 78%                |
| Discharges |         |           |         |           |       |     |     |     |     | 89%                |
| Services   |         |           |         |           |       |     |     |     |     | 100%               |
|            | 1 or mo | ore Recor | ds Subr | nitted to | DMHAS |     |     |     |     |                    |