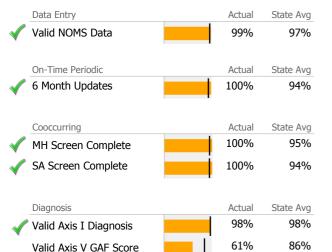

## Data Submission Quality

Valid Axis V GAF Score

|              | Data Entry             |     | Actual | State Avg |
|--------------|------------------------|-----|--------|-----------|
| $\checkmark$ | Valid NOMS Data        |     | 98%    | 98%       |
|              |                        |     |        |           |
|              | On-Time Periodic       |     | Actual | State Avg |
| $\checkmark$ | 6 Month Updates        |     | 99%    | 95%       |
| ¥            |                        |     |        |           |
|              |                        |     |        |           |
|              | Cooccurring            |     | Actual | State Avg |
| $\checkmark$ | MH Screen Complete     |     | 100%   | 89%       |
| $\checkmark$ | SA Screen Complete     | i i | 100%   | 88%       |
| 1            |                        |     |        |           |
|              |                        |     |        | <b>.</b>  |
|              | Diagnosis              |     | Actual | State Avg |
|              | Valid Axis I Diagnosis |     | 94%    | 98%       |