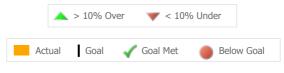

## Data Submitted to DMHAS by Month

|            | Jul     | Aug      | Sep      | Oct       | Nov   | Dec | Jan | Feb | Mar | % Months Submitted |
|------------|---------|----------|----------|-----------|-------|-----|-----|-----|-----|--------------------|
| Admissions |         |          |          |           |       |     |     |     |     | 0%                 |
| Discharges |         |          |          |           |       |     |     |     |     | 0%                 |
|            | 1 or mo | ore Reco | rds Subr | nitted to | DMHAS |     |     |     |     |                    |