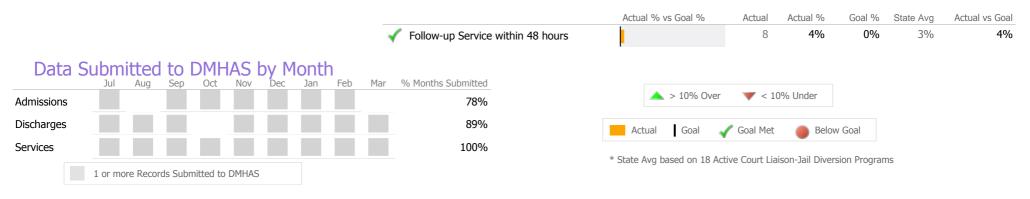

#### Crisis

|            |                        |                           |                         |     |                                        | Actual % vs Goal %      | Actual     | Actual %        | Goal %   | State Avg | Actual vs Goal |
|------------|------------------------|---------------------------|-------------------------|-----|----------------------------------------|-------------------------|------------|-----------------|----------|-----------|----------------|
|            |                        |                           |                         |     | Evaluation within 1.5 hours of Request |                         | 2          | 0%              | 75%      | 68%       | -75% 🤘         |
|            |                        |                           |                         |     | Community Location Evaluation          |                         | 746        | 99%             | 80%      | 78%       | 19% 🔺          |
|            |                        |                           |                         | ~   | Follow-up Service within 48 hours      |                         | 8          | 100%            | 90%      | 61%       | 10%            |
| Data       | a Submitted to D       | OMHAS by N<br>Oct Nov Dec | <b>1onth</b><br>Jan Feb | Mar | % Months Submitted                     | ▲ > 10% Over            | - 1        | 0% Under        |          |           |                |
| dmissions  |                        |                           |                         |     | 100%                                   | <u> </u>                | ▼ < 1      | 0% Under        |          |           |                |
| Discharges |                        |                           |                         |     | 100%                                   | Actual Goal 📢           | 🌈 Goal Met | Belov           | v Goal   |           |                |
|            | 1 or more Records Subm | nitted to DMHAS           |                         |     |                                        | * State Avg based on 25 | Active Moh | ile Crisis Team | Programs |           |                |