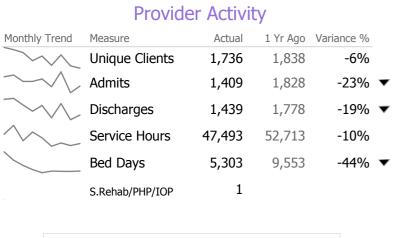

#### **Program Activity**

| Measure                      | Actual | 1 Yr Ago | Variance % |
|------------------------------|--------|----------|------------|
| Unique Clients               | 141    | 161      | -12% 🔻     |
| Admits                       | 37     | 59       | -37% 🔻     |
| Discharges                   | 36     | 52       | -31% 🔻     |
| Service Hours                | 3,531  | 4,084    | -14% 🔻     |
| Social Rehab/PHP/IOP<br>Days | 1      | 0        |            |