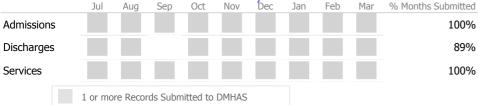

## Data Submitted to DMHAS by Month

|            | Jul     | Aug      | Sep      | Oct       | Nov   | Dec | Jan | Feb | Mar | % Months Submitted |
|------------|---------|----------|----------|-----------|-------|-----|-----|-----|-----|--------------------|
| Admissions |         |          |          |           |       |     |     |     |     | 0%                 |
| Discharges |         |          |          |           |       |     |     |     |     | 0%                 |
|            | 1 or mo | ore Reco | rds Subr | nitted to | DMHAS |     |     |     |     |                    |

### Data Submitted to DMHAS by Month

|            | Jul     | Aug       | Sep      | Oct       | Nov   | Dec | Jan | Feb | Mar | % Months Submitted |
|------------|---------|-----------|----------|-----------|-------|-----|-----|-----|-----|--------------------|
| Admissions |         |           |          |           |       |     |     |     |     | 0%                 |
| Discharges |         |           |          |           |       |     |     |     |     | 67%                |
| Services   |         |           |          |           |       |     |     |     |     | 78%                |
|            | 1 or mo | ore Recor | rds Subn | nitted to | DMHAS |     |     |     |     |                    |