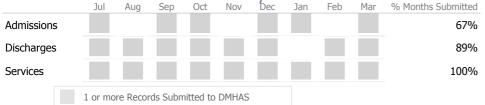

### Data Submitted to DMHAS by Month

|            | Jul     | Aug       | Sep      | Oct       | Nov   | Dec | Jan | Feb | Mar | % Months Submitted |
|------------|---------|-----------|----------|-----------|-------|-----|-----|-----|-----|--------------------|
| Admissions |         |           |          |           |       |     |     |     |     | 0%                 |
| Discharges |         |           |          |           |       |     |     |     |     | 67%                |
| Services   |         |           |          |           |       |     |     |     |     | 78%                |
|            | 1 or mo | ore Recor | rds Subn | nitted to | DMHAS |     |     |     |     |                    |