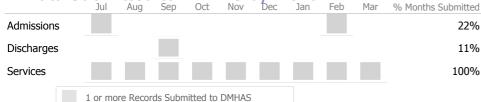

## Data Submitted to DMHAS by Month

|            | Jul     | Aug      | Sep      | Oct       | Nov   | Dec | Jan | Feb | Mar | % Months Submitted |
|------------|---------|----------|----------|-----------|-------|-----|-----|-----|-----|--------------------|
| Admissions |         |          |          |           |       |     |     |     |     | 0%                 |
| Discharges |         |          |          |           |       |     |     |     |     | 0%                 |
|            | 1 or mo | ore Reco | rds Subr | nitted to | DMHAS |     |     |     |     |                    |