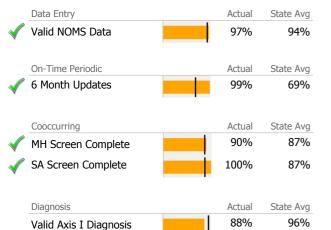

## Data Submission Quality

Valid Axis V GAF Score

|              | Data Entry             |     | Actual | State Avg |
|--------------|------------------------|-----|--------|-----------|
| $\checkmark$ | Valid NOMS Data        |     | 98%    | 98%       |
|              |                        |     |        |           |
|              | On-Time Periodic       |     | Actual | State Avg |
| $\checkmark$ | 6 Month Updates        |     | 99%    | 95%       |
| ¥            |                        |     |        |           |
|              |                        |     |        |           |
|              | Cooccurring            |     | Actual | State Avg |
| $\checkmark$ | MH Screen Complete     |     | 100%   | 89%       |
| $\checkmark$ | SA Screen Complete     | i i | 100%   | 88%       |
| 1            |                        |     |        |           |
|              |                        |     |        | <b>.</b>  |
|              | Diagnosis              |     | Actual | State Avg |
|              | Valid Axis I Diagnosis |     | 94%    | 98%       |