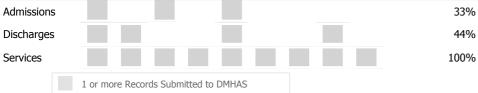

#### Data Submitted to DMHAS by Month

|            | Jul     | Aug       | Sep     | Oct       | Nov   | Dec | Jan | Feb | Mar | % Months Submitted |
|------------|---------|-----------|---------|-----------|-------|-----|-----|-----|-----|--------------------|
| Admissions |         |           |         |           |       |     |     |     |     | 33%                |
| Discharges |         |           |         |           |       |     |     |     |     | 11%                |
| Services   |         |           |         |           |       |     |     |     |     | 33%                |
|            | 1 or mo | ore Recor | ds Subn | nitted to | DMHAS |     |     |     |     |                    |