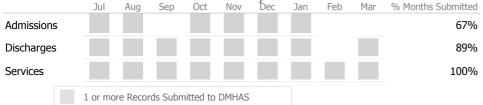

### Data Submitted to DMHAS by Month

|            | Jul     | Aug       | Sep      | Oct       | Nov   | Dec | Jan | Feb | Mar | % Months Submitted |
|------------|---------|-----------|----------|-----------|-------|-----|-----|-----|-----|--------------------|
| Admissions |         |           |          |           |       |     |     |     |     | 0%                 |
| Discharges |         |           |          |           |       |     |     |     |     | 67%                |
| Services   |         |           |          |           |       |     |     |     |     | 78%                |
|            | 1 or mo | ore Recor | rds Subn | nitted to | DMHAS |     |     |     |     |                    |