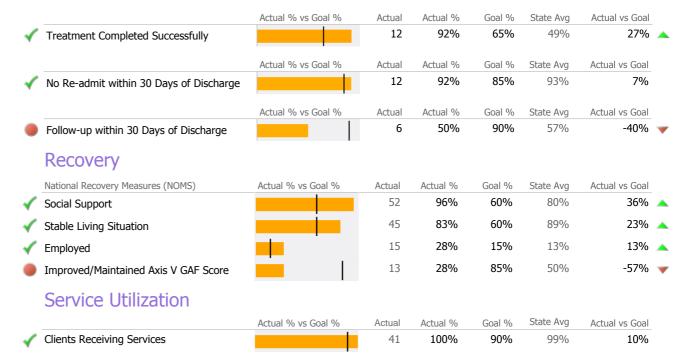

### Discharge Outcomes

|                                         | Actual % vs Goal % | Actual | Actual % | Goal % | State Avg | Actual vs Goal |   |
|-----------------------------------------|--------------------|--------|----------|--------|-----------|----------------|---|
| Treatment Completed Successfully        |                    | 2      | 67%      | 65%    | 49%       | 2%             |   |
|                                         | Actual % vs Goal % | Actual | Actual % | Goal % | State Avg | Actual vs Goal |   |
| No Re-admit within 30 Days of Discharge |                    | 2      | 67%      | 85%    | 93%       | -18%           |   |
|                                         | Actual % vs Goal % | Actual | Actual % | Goal % | State Avg | Actual vs Goal |   |
| Follow-up within 30 Days of Discharge   |                    | 0      | 0%       | 90%    | 57%       | -90%           | 4 |
| Recovery                                |                    |        |          |        |           |                |   |
| National Recovery Measures (NOMS)       | Actual % vs Goal % | Actual | Actual % | Goal % | State Avg | Actual vs Goal |   |
| Stable Living Situation                 |                    | 30     | 94%      | 60%    | 89%       | 34%            | _ |
| Social Support                          |                    | 29     | 91%      | 60%    | 80%       | 31%            |   |
| Employed                                |                    | 3      | 9%       | 15%    | 13%       | -6%            |   |
| Improved/Maintained Axis V GAF Score    | ·                  | 8      | 28%      | 85%    | 50%       | -57%           |   |
| Service Utilization                     |                    |        |          |        |           |                |   |
|                                         | Actual % vs Goal % | Actual | Actual % | Goal % | State Avg | Actual vs Goal |   |
| Clients Receiving Services              |                    | 29     | 100%     | 90%    | 99%       | 10%            | - |