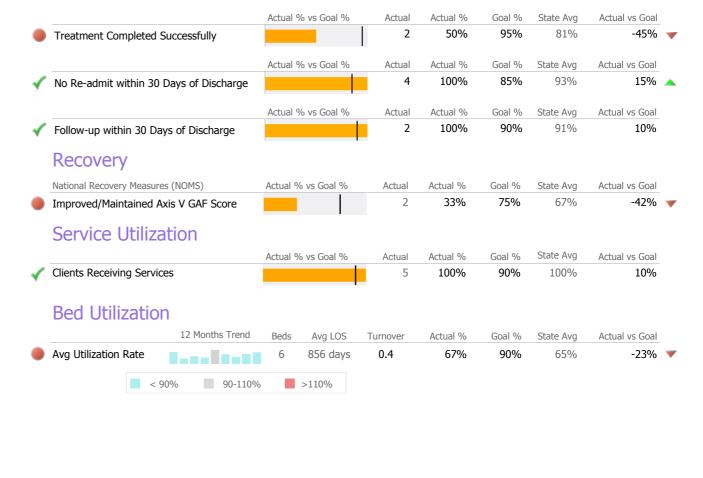

### **Discharge Outcomes**

|                                         | Actual % vs Go  | al % Actual     | Actual %        | Goal %        | State Avg         | Actual vs Goal         |
|-----------------------------------------|-----------------|-----------------|-----------------|---------------|-------------------|------------------------|
| Treatment Completed Successfully        |                 | 8               | 57%             | 95%           | 81%               | -38%                   |
|                                         | Actual % vs Go  | al % Actual     | Actual %        | Goal %        | State Avg         | Actual vs Goal         |
| No Re-admit within 30 Days of Discharge |                 | 12              | 86%             | 85%           | 93%               | 1%                     |
|                                         | Actual % vs Go  | al % Actual     | Actual %        | Goal %        | State Avg         | Actual vs Goal         |
| Follow-up within 30 Days of Discharge   |                 | 8               | 100%            | 90%           | 91%               | 10%                    |
| Recovery                                |                 |                 |                 |               |                   |                        |
| National Recovery Measures (NOMS)       | Actual % vs Goa | al % Actual     | Actual %        | Goal %        | State Avg         | Actual vs Goal         |
| Improved/Maintained Axis V GAF Score    |                 | 6               | 43%             | 75%           | 67%               | -32%                   |
| Service Utilization                     |                 |                 |                 |               | State Ave         |                        |
| Cliente Dessi ing Convises              | Actual % vs Goa | al % Actual N/A | Actual %        | Goal %<br>90% | State Avg<br>100% | Actual vs Goal         |
| Clients Receiving Services              |                 | N/A             | N/A             | 90%           | 100%              | N/A                    |
|                                         |                 |                 |                 |               |                   |                        |
| Bed Utilization                         |                 |                 |                 |               |                   |                        |
| Bed Utilization 12 Months Trend         | Beds Avg        | LOS Turnover    | Actual %        | Goal %        | State Avg         | Actual vs Goal         |
|                                         | 20 743          |                 | Actual %<br>30% | Goal %<br>90% | State Avg<br>65%  | Actual vs Goal<br>-60% |