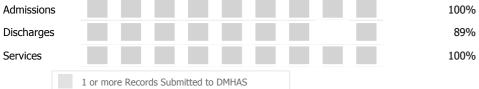

#### Data Submitted to DMHAS by Month

|            | Jul     | Aug       | Sep     | Oct       | Nov   | Dec | Jan | Feb | Mar | % Months Submitted |
|------------|---------|-----------|---------|-----------|-------|-----|-----|-----|-----|--------------------|
| Admissions |         |           |         |           |       |     |     |     |     | 78%                |
| Discharges |         |           |         |           |       |     |     |     |     | 89%                |
| Services   |         |           |         |           |       |     |     |     |     | 100%               |
|            | 1 or mo | ore Recor | ds Subr | nitted to | DMHAS |     |     |     |     |                    |