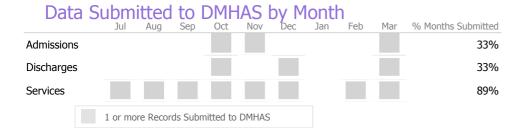

#### Data Submitted to DMHAS by Month

|            | Jul     | Aug       | Sep     | Oct       | Nov   | Dec | Jan | Feb | Mar | % Months Submitted |
|------------|---------|-----------|---------|-----------|-------|-----|-----|-----|-----|--------------------|
| Admissions |         |           |         |           |       |     |     |     |     | 33%                |
| Discharges |         |           |         |           |       |     |     |     |     | 11%                |
| Services   |         |           |         |           |       |     |     |     |     | 33%                |
|            | 1 or mo | ore Recor | ds Subn | nitted to | DMHAS |     |     |     |     |                    |