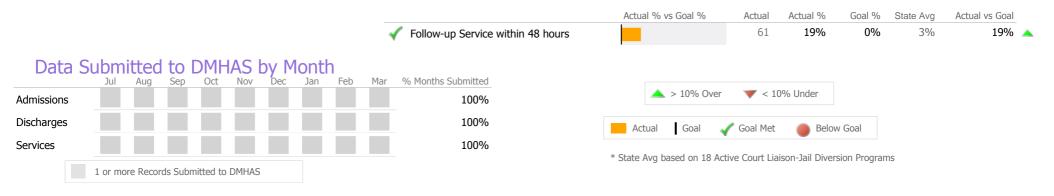

#### Crisis

|            |                        |                           |                         |     |                                        | Actual % vs Goal %      | Actual     | Actual %        | Goal %   | State Avg | Actual vs Goal |
|------------|------------------------|---------------------------|-------------------------|-----|----------------------------------------|-------------------------|------------|-----------------|----------|-----------|----------------|
|            |                        |                           |                         |     | Evaluation within 1.5 hours of Request |                         | 2          | 0%              | 75%      | 68%       | -75% 🤘         |
|            |                        |                           |                         |     | Community Location Evaluation          |                         | 746        | 99%             | 80%      | 78%       | 19% 🔺          |
|            |                        |                           |                         | ~   | Follow-up Service within 48 hours      |                         | 8          | 100%            | 90%      | 61%       | 10%            |
| Data       | a Submitted to D       | OMHAS by N<br>Oct Nov Dec | <b>1onth</b><br>Jan Feb | Mar | % Months Submitted                     | ▲ > 10% Over            | - 1        | 0% Under        |          |           |                |
| dmissions  |                        |                           |                         |     | 100%                                   | <u> </u>                | ▼ < 1      | 0% Under        |          |           |                |
| Discharges |                        |                           |                         |     | 100%                                   | Actual Goal 📢           | 🌈 Goal Met | Belov           | v Goal   |           |                |
|            | 1 or more Records Subm | nitted to DMHAS           |                         |     |                                        | * State Avg based on 25 | Active Moh | ile Crisis Team | Programs |           |                |

#### Crisis

|                                                                     |                                                     | Actual % vs Goal %      | Actual       | Actual %        | Goal %   | State Avg | Actual vs Goal |
|---------------------------------------------------------------------|-----------------------------------------------------|-------------------------|--------------|-----------------|----------|-----------|----------------|
|                                                                     | $\checkmark$ Evaluation within 1.5 hours of Request |                         | 596          | 86%             | 75%      | 68%       | 11% 🔺          |
|                                                                     | Community Location Evaluation                       |                         | 688          | 99%             | 80%      | 78%       | 19% 🔺          |
|                                                                     | 🗸 Follow-up Service within 48 hours                 |                         | 88           | 100%            | 90%      | 61%       | 10%            |
| Data Submitted to DMHAS by Month<br>Jul Aug Sep Oct Nov Dec Jan Feb | Mar % Months Submitted                              | > 10% Over              | <b>—</b> < 1 | 0% Under        |          |           |                |
| Admissions                                                          | 100%                                                | <u> </u>                | ▼ < 1        | 0% Under        |          |           |                |
| Discharges                                                          | 100%                                                | Actual Goal 🚽           | 🖉 Goal Met   | Belov           | v Goal   |           |                |
| 1 or more Records Submitted to DMHAS                                |                                                     | * State Avg based on 25 | Active Mob   | ile Crisis Team | Programs |           |                |