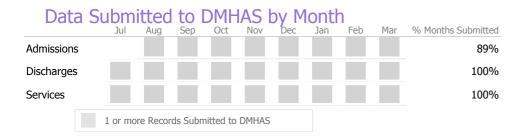

### Data Submitted to DMHAS by Month

|            | Jul     | Aug       | Sep      | Oct       | Nov   | Dec | Jan | Feb | Mar | % Months Submitted |
|------------|---------|-----------|----------|-----------|-------|-----|-----|-----|-----|--------------------|
| Admissions |         |           |          |           |       |     |     |     |     | 0%                 |
| Discharges |         |           |          |           |       |     |     |     |     | 67%                |
| Services   |         |           |          |           |       |     |     |     |     | 78%                |
|            | 1 or mo | ore Recor | rds Subn | nitted to | DMHAS |     |     |     |     |                    |