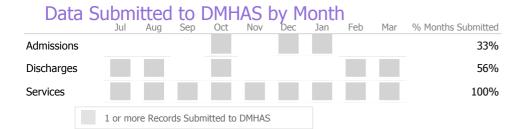

#### Data Submitted to DMHAS by Month

|            | Jul     | Aug       | Sep     | Oct       | Nov   | Dec | Jan | Feb | Mar | % Months Submitted |
|------------|---------|-----------|---------|-----------|-------|-----|-----|-----|-----|--------------------|
| Admissions |         |           |         |           |       |     |     |     |     | 33%                |
| Discharges |         |           |         |           |       |     |     |     |     | 11%                |
| Services   |         |           |         |           |       |     |     |     |     | 33%                |
|            | 1 or mo | ore Recor | ds Subn | nitted to | DMHAS |     |     |     |     |                    |