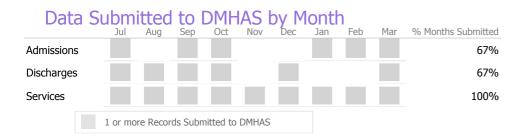

### Data Submitted to DMHAS by Month

|            | Jul     | Aug       | Sep      | Oct       | Nov   | Dec | Jan | Feb | Mar | % Months Submitted |
|------------|---------|-----------|----------|-----------|-------|-----|-----|-----|-----|--------------------|
| Admissions |         |           |          |           |       |     |     |     |     | 0%                 |
| Discharges |         |           |          |           |       |     |     |     |     | 67%                |
| Services   |         |           |          |           |       |     |     |     |     | 78%                |
|            | 1 or mo | ore Recor | rds Subn | nitted to | DMHAS |     |     |     |     |                    |