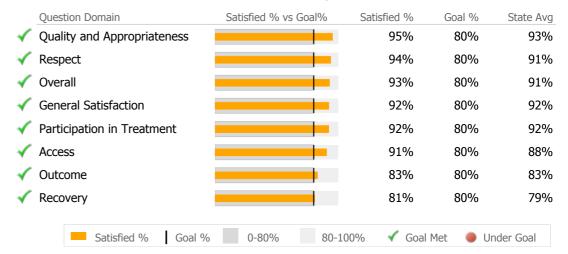

------|
| Mental Health | 1                     |     |       |
|               | Outpatient            | 618 | 26.7% |
|               | Crisis Services       | 601 | 26.0% |
|               | ACT                   | 252 | 10.9% |
|               | Community Support     | 196 | 8.5%  |
|               | Social Rehabilitation | 141 | 6.1%  |
|               | Intake                | 113 | 4.9%  |
|               | Other                 | 87  | 3.8%  |
|               | Residential Services  | 28  | 1.2%  |
|               | Case Management       | 22  | 1.0%  |
| Forensic MH   |                       |     |       |
| Forens        | sics Community-based  | 244 | 10.5% |
|               | Crisis Services       | 13  | 0.6%  |

#### Consumer Satisfaction Survey (Based on 567 FY17 Surveys)



#### **Client Demographics**

Age 18-25 26-34 35-44 45-54 55-64 65+

Ethnicity Non-Hispanic

Hispanic-Other Hisp-Puerto Rican

Hispanic-Cuban Hispanic-Mexican

Unknown

|     | #        | %      | State Avg | Gender                          |     | #       | %       | State Avg |
|-----|----------|--------|-----------|---------------------------------|-----|---------|---------|-----------|
|     | 340      | 20%    | 13%       | Male                            |     | 1,029   | 59%     | 60%       |
|     | 324      | 19%    | 24%       | Female                          |     | 703     | 41%     | 40%       |
| ĺ   | 274      | 16%    | 20%       | Transgender                     |     | 3       | 0%      | 0%        |
|     | 298      | 17%    | 21%       |