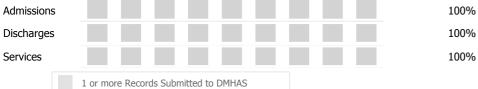

#### Data Submitted to DMHAS by Month

|            | Jul     | Aug       | Sep     | Oct       | Nov   | Dec | Jan | Feb | Mar | % Months Submitted |
|------------|---------|-----------|---------|-----------|-------|-----|-----|-----|-----|--------------------|
| Admissions |         |           |         |           |       |     |     |     |     | 78%                |
| Discharges |         |           |         |           |       |     |     |     |     | 89%                |
| Services   |         |           |         |           |       |     |     |     |     | 100%               |
|            | 1 or mo | ore Recor | ds Subr | nitted to | DMHAS |     |     |     |     |                    |