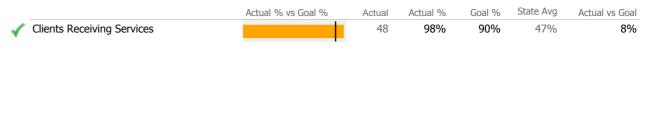

#### Discharge Outcomes

|                                      | Actual % vs Goal % | Actual | Actual % | Goal % | State Avg | Actual vs Goal |   |
|--------------------------------------|--------------------|--------|----------|--------|-----------|----------------|---|
| Treatment Completed Successfully     |                    | N/A    | N/A      | 50%    | 44%       | N/A            |   |
| Recovery                             |                    |        |          |        |           |                |   |
| National Recovery Measures (NOMS)    | Actual % vs Goal % | Actual | Actual % | Goal % | State Avg | Actual vs Goal |   |
| Employed                             |                    | N/A    | N/A      | 30%    | 23%       | -30%           | - |
| Improved/Maintained Axis V GAF Score | ·                  | N/A    | N/A      | 75%    | 51%       | -75%           | - |
| Social Support                       |                    | N/A    | N/A      | 60%    | 69%       | -60%           | - |
| Stable Living Situation              |                    | N/A    | N/A      | 95%    | 85%       | -95%           | - |
| Service Utilization                  |                    |        |          |        |           |                |   |
|                                      | Actual % vs Goal % | Actual | Actual % | Goal % | State Avg | Actual vs Goal |   |
| Clients Receiving Services           |                    | N/A    | N/A      | 90%    | 88%       | N/A            | - |