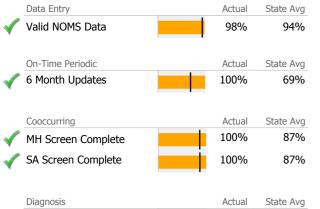

## Data Submission Quality

Valid Axis V GAF Score

|              | Data Entry             |     | Actual | State Avg |
|--------------|------------------------|-----|--------|-----------|
| $\checkmark$ | Valid NOMS Data        |     | 98%    | 98%       |
|              |                        |     |        |           |
|              | On-Time Periodic       |     | Actual | State Avg |
| $\checkmark$ | 6 Month Updates        |     | 99%    | 95%       |
| ¥            |                        |     |        |           |
|              |                        |     |        |           |
|              | Cooccurring            |     | Actual | State Avg |
| $\checkmark$ | MH Screen Complete     |     | 100%   | 89%       |
| $\checkmark$ | SA Screen Complete     | i i | 100%   | 88%       |
| 1            |                        |     |        |           |
|              |                        |     |        | <b>.</b>  |
|              | Diagnosis              |     | Actual | State Avg |
|              | Valid Axis I Diagnosis |     | 94%    | 98%       |