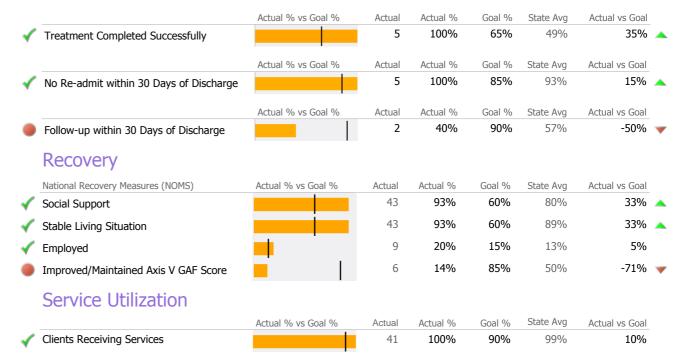

### Discharge Outcomes

|                                         | Actual % vs Goal % | Actual | Actual % | Goal % | State Avg | Actual vs Goal |   |
|-----------------------------------------|--------------------|--------|----------|--------|-----------|----------------|---|
| Treatment Completed Successfully        |                    | 2      | 67%      | 65%    | 49%       | 2%             |   |
|                                         | Actual % vs Goal % | Actual | Actual % | Goal % | State Avg | Actual vs Goal |   |
| No Re-admit within 30 Days of Discharge |                    | 2      | 67%      | 85%    | 93%       | -18%           |   |
|                                         | Actual % vs Goal % | Actual | Actual % | Goal % | State Avg | Actual vs Goal |   |
| Follow-up within 30 Days of Discharge   |                    | 0      | 0%       | 90%    | 57%       | -90%           | 4 |
| Recovery                                |                    |        |          |        |           |                |   |
| National Recovery Measures (NOMS)       | Actual % vs Goal % | Actual | Actual % | Goal % | State Avg | Actual vs Goal |   |
| Stable Living Situation                 |                    | 30     | 94%      | 60%    | 89%       | 34%            | _ |
| Social Support                          |                    | 29     | 91%      | 60%    | 80%       | 31%            |   |
| Employed                                |                    | 3      | 9%       | 15%    | 13%       | -6%            |   |
| Improved/Maintained Axis V GAF Score    | ·                  | 8      | 28%      | 85%    | 50%       | -57%           |   |
| Service Utilization                     |                    |        |          |        |           |                |   |
|                                         | Actual % vs Goal % | Actual | Actual % | Goal % | State Avg | Actual vs Goal |   |
| Clients Receiving Services              |                    | 29     | 100%     | 90%    | 99%       | 10%            | - |