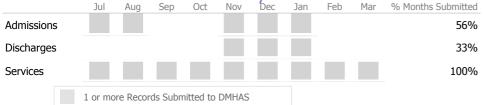

### Data Submitted to DMHAS by Month

|            | Jul     | Aug       | Sep      | Oct       | Nov   | Dec | Jan | Feb | Mar | % Months Submitted |
|------------|---------|-----------|----------|-----------|-------|-----|-----|-----|-----|--------------------|
| Admissions |         |           |          |           |       |     |     |     |     | 0%                 |
| Discharges |         |           |          |           |       |     |     |     |     | 67%                |
| Services   |         |           |          |           |       |     |     |     |     | 78%                |
|            | 1 or mo | ore Recor | rds Subn | nitted to | DMHAS |     |     |     |     |                    |