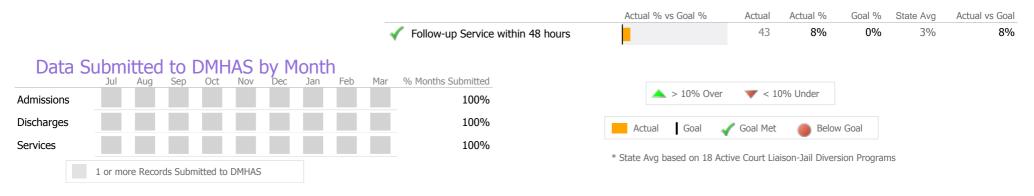

#### Crisis

|            |                        |                           |                         |     |                                        | Actual % vs Goal %      | Actual     | Actual %        | Goal %   | State Avg | Actual vs Goal |
|------------|------------------------|---------------------------|-------------------------|-----|----------------------------------------|-------------------------|------------|-----------------|----------|-----------|----------------|
|            |                        |                           |                         |     | Evaluation within 1.5 hours of Request |                         | 2          | 0%              | 75%      | 68%       | -75% 🤘         |
|            |                        |                           |                         |     | Community Location Evaluation          |                         | 746        | 99%             | 80%      | 78%       | 19% 🔺          |
|            |                        |                           |                         | ~   | Follow-up Service within 48 hours      |                         | 8          | 100%            | 90%      | 61%       | 10%            |
| Data       | a Submitted to D       | OMHAS by N<br>Oct Nov Dec | <b>1onth</b><br>Jan Feb | Mar | % Months Submitted                     | ▲ > 10% Over            | - 1        | 0% Under        |          |           |                |
| dmissions  |                        |                           |                         |     | 100%                                   | <u> </u>                | ▼ < 1      | 0% Under        |          |           |                |
| Discharges |                        |                           |                         |     | 100%                                   | Actual Goal 📢           | 🌈 Goal Met | Belov           | v Goal   |           |                |
|            | 1 or more Records Subm | nitted to DMHAS           |                         |     |                                        | * State Avg based on 25 | Active Moh | ile Crisis Team | Programs |           |                |

## Data Submitted to DMHAS by Month

|            | Jul     | Aug      | Sep      | Oct       | Nov   | Dec | Jan | Feb | Mar | % Months Submitted |
|------------|---------|----------|----------|-----------|-------|-----|-----|-----|-----|--------------------|
| Admissions |         |          |          |           |       |     |     |     |     | 0%                 |
| Discharges |         |          |          |           |       |     |     |     |     | 0%                 |
|            | 1 or mo | ore Reco | rds Subr | nitted to | DMHAS |     |     |     |     |                    |