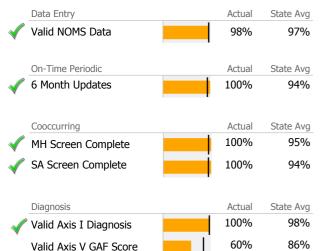

## Data Submission Quality

Valid Axis V GAF Score

|              | Data Entry             |     | Actual | State Avg |
|--------------|------------------------|-----|--------|-----------|
| $\checkmark$ | Valid NOMS Data        |     | 98%    | 98%       |
|              |                        |     |        |           |
|              | On-Time Periodic       |     | Actual | State Avg |
| $\checkmark$ | 6 Month Updates        |     | 99%    | 95%       |
| ¥            |                        |     |        |           |
|              |                        |     |        |           |
|              | Cooccurring            |     | Actual | State Avg |
| $\checkmark$ | MH Screen Complete     |     | 100%   | 89%       |
| $\checkmark$ | SA Screen Complete     | i i | 100%   | 88%       |
| 1            |                        |     |        |           |
|              |                        |     |        | <b>.</b>  |
|              | Diagnosis              |     | Actual | State Avg |
|              | Valid Axis I Diagnosis |     | 94%    | 98%       |