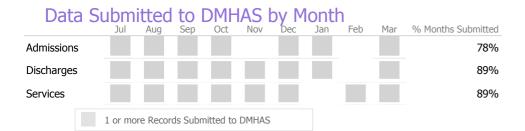

#### Data Submitted to DMHAS by Month

|            | Jul     | Aug       | Sep     | Oct       | Nov   | Dec | Jan | Feb | Mar | % Months Submitted |
|------------|---------|-----------|---------|-----------|-------|-----|-----|-----|-----|--------------------|
| Admissions |         |           |         |           |       |     |     |     |     | 78%                |
| Discharges |         |           |         |           |       |     |     |     |     | 89%                |
| Services   |         |           |         |           |       |     |     |     |     | 100%               |
|            | 1 or mo | ore Recor | ds Subr | nitted to | DMHAS |     |     |     |     |                    |