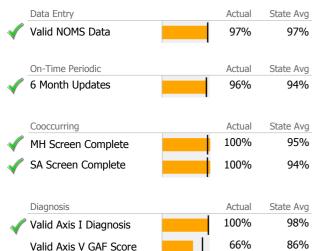

## Data Submission Quality

|              | Data Entry             | A | Actual S | State Avg      |
|--------------|------------------------|---|----------|----------------|
|              | Valid NOMS Data        |   | 97%      | 98%            |
|              |                        |   |          |                |
|              | On-Time Periodic       | Д | Actual S | State Avg      |
|              | 6 Month Updates        | 1 | 00%      | 95%            |
| v            |                        |   |          |                |
|              |                        |   |          | <b>C</b> 1 1 4 |
|              | Cooccurring            | A | Actual S | State Avg      |
| $\checkmark$ | MH Screen Complete     | 1 | 00%      | 89%            |
|              | SA Screen Complete     | 1 | 00%      | 88%            |
| ×            | SA Sereen complete     | - | 0070     | 0070           |
|              |                        |   |          |                |
|              | Diagnosis              | A | Actual S | State Avg      |
| $\checkmark$ | Valid Axis I Diagnosis |   | 99%      | 98%            |
| V            | Valid Axis V GAF Score |   | 91%      | 96%            |
|              | Vallu Axis V GAF SCOLE |   | J 1 /0   | 5070           |