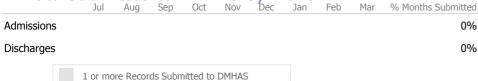

#### Data Submitted to DMHAS by Month

|            | Jul     | Aug      | Sep      | Oct       | Nov   | Dec | Jan | Feb | Mar | % Months Submitted |
|------------|---------|----------|----------|-----------|-------|-----|-----|-----|-----|--------------------|
| Admissions |         |          |          |           |       |     |     |     |     | 33%                |
| Discharges |         |          |          |           |       |     |     |     |     | 44%                |
| Services   |         |          |          |           |       |     |     |     |     | 100%               |
|            | 1 or mo | ore Reco | rds Subn | nitted to | DMHAS |     |     |     |     |                    |