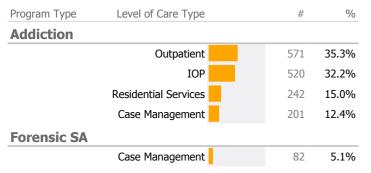

### Wellmore

Waterbury, CT

### Connecticut Dept of Mental Health and Addiction Services Provider Quality Dashboard

(Based on 527 FY17 Surveys)

Reporting Period: July 2017 - March 2018 (Data as of Jun 13, 2018)



▲ > 10% Over 1 Yr Ago > 10% Under 1Yr Ago

Clients by Level of Care



#### Question Domain Satisfied % vs Goal% Satisfied % Goal % State Avg Quality and Appropriateness 93% 97% 80% $\checkmark$ Participation in Treatment 97% 80% 92% Overall 96% 80% 91% General Satisfaction 80% 92% 94% 80% 91% Respect 93% Outcome 80% 83% 92% Access 92% 80% 88% Recovery 90% 80% 79% 🖌 Goal Met 0-80% 80-100% Satisfied % Goal % Under Goal

**Consumer Satisfaction Survey** 

### **Client Demographics**

Age

18-25

26-34

35-44

45-54

55-64

65+

Ethnicity Non-Hispanic Hisp-Puerto Rican Hispanic-Other Hispanic-Mexican Hispanic-Cuban Unknown

|    | #        | %      | State Avg | Gender                          |   | #       | %      | Sta          | ate Avg |
|----|----------|--------|-----------|---------------------------------|---|---------|--------|--------------|---------