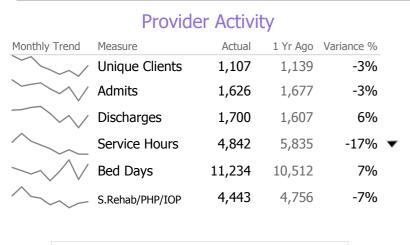

### **Program Activity**

| Measure                      | Actual | 1 Yr Ago | Variance % |   |
|------------------------------|--------|----------|------------|---|
| Unique Clients               | 520    | 550      | -5%        |   |
| Admits                       | 549    | 565      | -3%        |   |
| Discharges                   | 547    | 569      | -4%        |   |
| Service Hours                | 1,080  | 1,451    | -26%       | ▼ |
| Social Rehab/PHP/IOP<br>Days | 4,443  | 4,756    | -7%        |   |