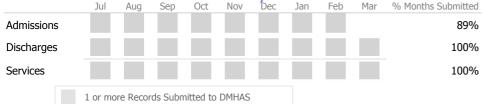

### Data Submitted to DMHAS by Month

|                                      | Jul | Aug | Sep | Oct | Nov | Dec | Jan | Feb | Mar | % Months Submitted |
|--------------------------------------|-----|-----|-----|-----|-----|-----|-----|-----|-----|--------------------|
| Admissions                           |     |     |     |     |     |     |     |     |     | 89%                |
| Discharges                           |     |     |     |     |     |     |     |     |     | 100%               |
| 1 or more Records Submitted to DMHAS |     |     |     |     |     |     |     |     |     |                    |