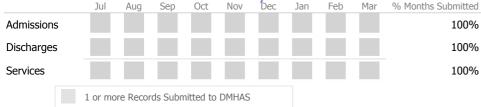

### Data Submitted to DMHAS by Month

✓ Valid Axis V GAF Score

|            | J   | Jul    | Aug     | Sep     | Oct      | Nov   | Dec | Jan | Feb | Mar | % Months Submitted |
|------------|-----|--------|---------|---------|----------|-------|-----|-----|-----|-----|--------------------|
| Admissions |     |        |         |         |          |       |     |     |     |     | 100%               |
| Discharges |     |        |         |         |          |       |     |     |     |     | 100%               |
| Services   |     |        |         |         |          |       |     |     |     |     | 100%               |
|            | 1 0 | or moi | e Recor | ds Subm | itted to | DMHAS |     |     |     |     |                    |