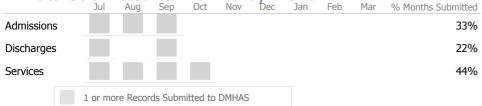

### Data Submitted to DMHAS by Month

|        | > 10% 0 | ver 🔻 < 10 <sup>0</sup> | % Under |      |
|--------|---------|-------------------------|---------|------|
| Actual | Goal    | 🧹 Goal Met              | Below   | Goal |