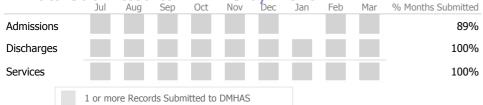

### Data Submitted to DMHAS by Month

|                                      | Jul | Aug | Sep | Oct | Nov | Dec | Jan | Feb | Mar | % Months Submitted |
|--------------------------------------|-----|-----|-----|-----|-----|-----|-----|-----|-----|--------------------|
| Admissions                           |     |     |     |     |     |     |     |     |     | 89%                |
| Discharges                           |     |     |     |     |     |     |     |     |     | 100%               |
| 1 or more Records Submitted to DMHAS |     |     |     |     |     |     |     |     |     |                    |