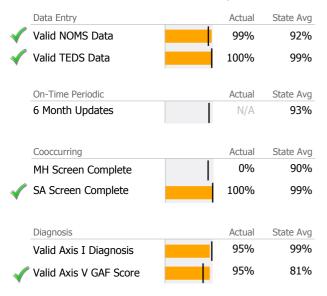

## **Data Submission Quality**

<sup>\*</sup> State Avg based on 5 Active Buprenorphine Maintenance Programs