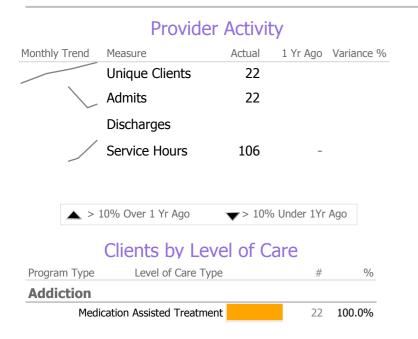

### **Program Activity**

| Measure        | Actual | 1 Yr Ago | Variance % |
|----------------|--------|----------|------------|
| Unique Clients | 22     |          |            |
| Admits         | 22     | -        |            |
| Discharges     | -      | -        |            |
| Service Hours  | 106    | _        |            |