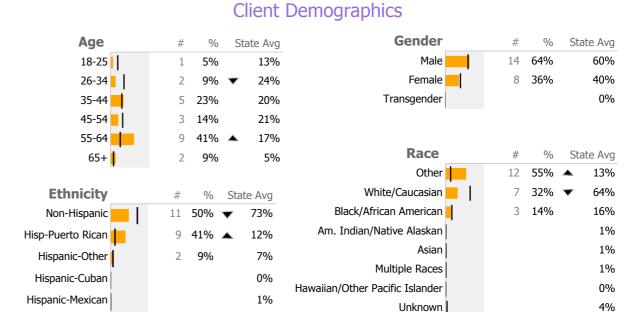

Survey Data Not Available

▲ > 10% Over State Avg

▼ > 10% Under State Avg

7%

Unique Clients State Avg

Unknown