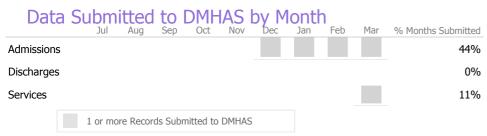

## **Data Submission Quality**

<sup>\*</sup> State Avg based on 5 Active Buprenorphine Maintenance Programs