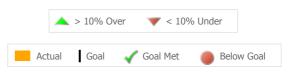

## Data Submission Quality

Valid Axis I Diagnosis

✓ Valid Axis V GAF Score

| Data Entry         | Actual | State Avg |
|--------------------|--------|-----------|
| Valid NOMS Data    | 93%    | 94%       |
|                    |        |           |
| On-Time Periodic   | Actual | State Avg |
| 6 Month Updates    | N/A    | 69%       |
|                    |        |           |
| Cooccurring        | Actual | State Avg |
| MH Screen Complete | N/A    | 87%       |
| SA Screen Complete | N/A    | 87%       |
|                    |        |           |
| Diagnosis          | Actual | State Avg |