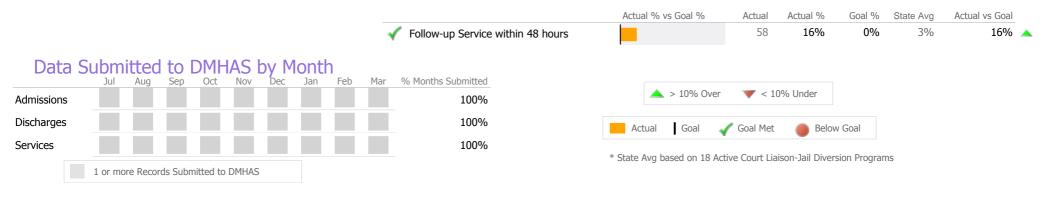

### **Discharge Outcomes**

|          |                                      | Actual % vs Goal % | Actual | Actual % | Goal % | State Avg | Actual vs Goal |   |
|----------|--------------------------------------|--------------------|--------|----------|--------|-----------|----------------|---|
| <b>«</b> | Treatment Completed Successfully     |                    | 3      | 75%      | 50%    | 44%       | 25%            |   |
|          | Recovery                             |                    |        |          |        |           |                |   |
|          | National Recovery Measures (NOMS)    | Actual % vs Goal % | Actual | Actual % | Goal % | State Avg | Actual vs Goal |   |
| <        | Improved/Maintained Axis V GAF Score |                    | 4      | 100%     | 75%    | 51%       | 25%            |   |
| <b>«</b> | Social Support                       |                    | 3      | 75%      | 60%    | 69%       | 15%            |   |
| <        | Stable Living Situation              |                    | 4      | 100%     | 95%    | 85%       | 5%             |   |
|          | Employed                             | <u> </u>           | 1      | 25%      | 30%    | 23%       | -5%            |   |
|          | Service Utilization                  |                    |        |          |        |           |                |   |
|          |                                      | Actual % vs Goal % | Actual | Actual % | Goal % | State Avg | Actual vs Goal |   |
|          | Clients Receiving Services           |                    | N/A    | N/A      | 90%    | 88%       | N/A            | - |
|          | Service Engagement                   |                    |        |          |        |           |                |   |
|          | Outpatient                           | Actual % vs Goal % | Actual | Actual % | Goal % | State Avg | Actual vs Goal |   |
|          | 2 or more Services within 30 days    |                    | 0      | 0%       | 75%    | 68%       | -75%           | - |
|          |                                      | •                  |        |          |        |           |                |   |

#### Data Submitted to DMHAS by Month

|            | Ju   | l Aug     | Sep       | Oct       | Nov   | Dec | Jan | Feb | Mar | % Months Submitted |
|------------|------|-----------|-----------|-----------|-------|-----|-----|-----|-----|--------------------|
| Admissions |      |           |           |           |       |     |     |     |     | 0%                 |
| Discharges |      |           |           |           |       |     |     |     |     | 22%                |
| Services   |      |           |           |           |       |     |     |     |     | 22%                |
|            | 1 or | more Reco | ords Subr | nitted to | DMHAS |     |     |     |     |                    |

100%

100%

96%

89%