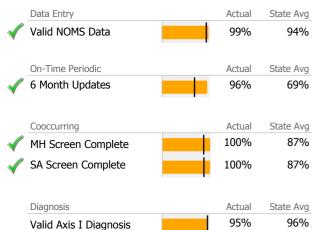

## Data Submission Quality

Valid Axis V GAF Score

|              | Data Entry         |   | Actual | State Avg |
|--------------|--------------------|---|--------|-----------|
| $\checkmark$ | Valid NOMS Data    |   | 97%    | 94%       |
|              |                    | · |        |           |
|              | On-Time Periodic   |   | Actual | State Avg |
| $\checkmark$ | 6 Month Updates    |   | 100%   | 69%       |
| -            |                    |   |        |           |
|              | Cooccurring        |   | Actual | State Avg |
|              | MH Screen Complete |   | N/A    | 87%       |
|              | SA Screen Complete |   | N/A    | 87%       |
|              |                    |   |        |           |
|              | Diagnosis          |   | Actual | State Avg |
|              |                    |   | 98%    | 96%       |