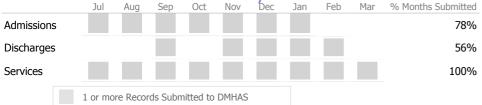

#### Data Submitted to DMHAS by Month

|            | J   | ul    | Aug      | Sep     | Oct      | Nov   | Dec | Jan | Feb | Mar | % Months Submitted |
|------------|-----|-------|----------|---------|----------|-------|-----|-----|-----|-----|--------------------|
| Admission  | 5   |       |          |         |          |       |     |     |     |     | 78%                |
| Discharges | 5   |       |          |         |          |       |     |     |     |     | 89%                |
| Services   |     |       |          |         |          |       |     |     |     |     | 100%               |
|            | 1 0 | r mor | re Recor | ds Subm | itted to | DMHAS |     |     |     |     |                    |