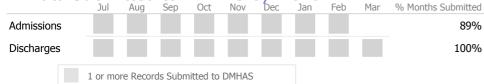

#### Data Submitted to DMHAS by Month

|            | J   | ul    | Aug      | Sep     | Oct      | Nov   | Dec | Jan | Feb | Mar | % Months Submitted |
|------------|-----|-------|----------|---------|----------|-------|-----|-----|-----|-----|--------------------|
| Admission  | 5   |       |          |         |          |       |     |     |     |     | 78%                |
| Discharges | 5   |       |          |         |          |       |     |     |     |     | 89%                |
| Services   |     |       |          |         |          |       |     |     |     |     | 100%               |
|            | 1 0 | r mor | re Recor | ds Subm | itted to | DMHAS |     |     |     |     |                    |