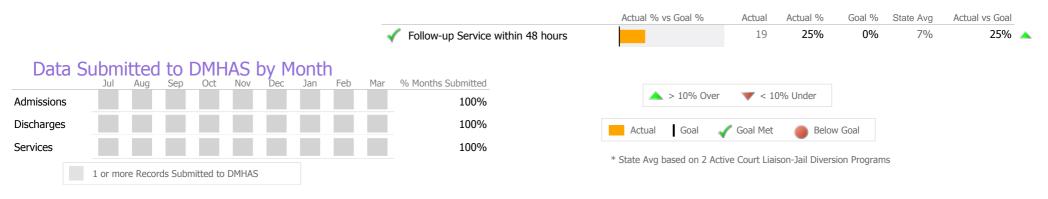

#### Crisis

|                                                |                               | Actual % vs Goal % | Actual | Actual % | Goal % | State Avg | Actual vs Goal |   |
|------------------------------------------------|-------------------------------|--------------------|--------|----------|--------|-----------|----------------|---|
| Evaluation                                     | n within 1.5 hours of Request |                    | 11     | 58%      | 75%    | 68%       | -17%           | - |
| Communi                                        | ty Location Evaluation        |                    | 7      | 37%      | 80%    | 78%       | -43%           | - |
| 🗸 Follow-up                                    | Service within 48 hours       |                    | 6      | 100%     | 90%    | 61%       | 10%            |   |
| AS by Month<br>Nov Dec Jan Feb Mar % Months Si | ubmitted                      |                    |        |          |        |           |                |   |
|                                                |                               | ▲ > 10% Over       | ▼ < 10 | )% Under |        |           |                |   |

#### Data Submitted to DMHAS by Month

|            | J   | ul A   | Aug    | Sep     | Oct       | Nov   | Dec | Jan | Feb | Mar | % Months Submitted |
|------------|-----|--------|--------|---------|-----------|-------|-----|-----|-----|-----|--------------------|
| Admissions |     |        |        |         |           |       |     |     |     |     | 67%                |
| Discharges |     |        |        |         |           |       |     |     |     |     | 89%                |
| Services   |     |        |        |         |           |       |     |     |     |     | 100%               |
|            | 1 0 | r more | Record | s Submi | tted to [ | OMHAS |     |     |     |     |                    |