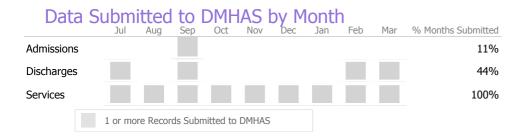

#### Data Submitted to DMHAS by Month

|            | J   | ul A   | Aug    | Sep     | Oct       | Nov   | Dec | Jan | Feb | Mar | % Months Submitted |
|------------|-----|--------|--------|---------|-----------|-------|-----|-----|-----|-----|--------------------|
| Admissions |     |        |        |         |           |       |     |     |     |     | 67%                |
| Discharges |     |        |        |         |           |       |     |     |     |     | 89%                |
| Services   |     |        |        |         |           |       |     |     |     |     | 100%               |
|            | 1 0 | r more | Record | s Submi | tted to [ | OMHAS |     |     |     |     |                    |