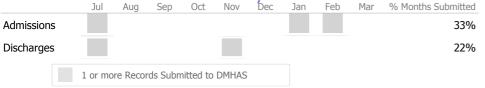

#### Data Submitted to DMHAS by Month

|            | Ju   | Aug       | Sep      | Oct       | Nov   | Dec | Jan | Feb | Mar | % Months Submitted |
|------------|------|-----------|----------|-----------|-------|-----|-----|-----|-----|--------------------|
| Admissions |      |           |          |           |       |     |     |     |     | 0%                 |
| Discharges |      |           |          |           |       |     |     |     |     | 11%                |
| Services   |      |           |          |           |       |     |     |     |     | 22%                |
|            | 1 or | more Reco | rds Subr | nitted to | DMHAS |     |     |     |     |                    |