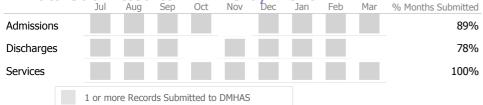

#### Data Submitted to DMHAS by Month

|            |   | Jul    | Aug       | Sep     | Oct       | Nov   | Dec | Jan | Feb | Mar | % Months Submitted |
|------------|---|--------|-----------|---------|-----------|-------|-----|-----|-----|-----|--------------------|
| Admissions | S |        |           |         |           |       |     |     |     |     | 89%                |
| Discharges | 5 |        |           |         |           |       |     |     |     |     | 100%               |
| Services   |   |        |           |         |           |       |     |     |     |     | 100%               |
|            |   | 1 or m | ore Recoi | ds Subn | nitted to | DMHAS |     |     |     |     |                    |