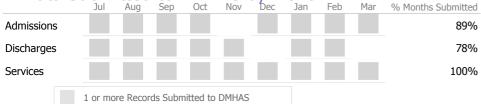

#### Data Submitted to DMHAS by Month

|            | J   | ul A   | Aug    | Sep     | Oct       | Nov   | Dec | Jan | Feb | Mar | % Months Submitted |
|------------|-----|--------|--------|---------|-----------|-------|-----|-----|-----|-----|--------------------|
| Admissions |     |        |        |         |           |       |     |     |     |     | 67%                |
| Discharges |     |        |        |         |           |       |     |     |     |     | 89%                |
| Services   |     |        |        |         |           |       |     |     |     |     | 100%               |
|            | 1 0 | r more | Record | s Submi | tted to [ | OMHAS |     |     |     |     |                    |