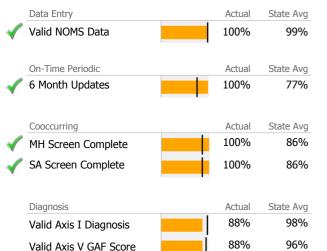

## Data Submission Quality

SA Screen Complete

| Data Entry         | Actual | State Avg |
|--------------------|--------|-----------|
| Valid NOMS Data    | N/A    | 94%       |
|                    |        |           |
| On-Time Periodic   | Actual | State Avg |
| 6 Month Updates    | N/A    | 69%       |
|                    |        |           |
| Cooccurring        | Actual | State Avg |
| MH Screen Complete | N/A    | 87%       |

## Data Submission Quality

| Data Entry               | Actual | State Avg |
|--------------------------|--------|-----------|
| 🗸 Valid NOMS Data        | 98%    | 98%       |
|                          |        |           |
| On-Time Periodic         | Actual | State Avg |
| 6 Month Updates          | 100%   | 95%       |
| Cooccurring              | Actual | State Avg |
| MH Screen Complete       | 90%    | 89%       |
| 🞻 SA Screen Complete     | 100%   | 88%       |
|                          | ·      |           |
| Diagnosis                | Actual | State Avg |
| 🞻 Valid Axis I Diagnosis | 99%    | 98%       |
| 🞻 Valid Axis V GAF Score | 99%    | 96%       |