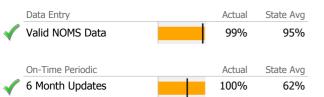

## Data Submission Quality

| Data Entry               | Actual | State Avg |
|--------------------------|--------|-----------|
| 🗸 Valid NOMS Data        | 98%    | 98%       |
|                          |        |           |
| On-Time Periodic         | Actual | State Avg |
| 6 Month Updates          | 100%   | 95%       |
| Cooccurring              | Actual | State Avg |
| MH Screen Complete       | 90%    | 89%       |
| 🞻 SA Screen Complete     | 100%   | 88%       |
|                          | ·      |           |
| Diagnosis                | Actual | State Avg |
| 🞻 Valid Axis I Diagnosis | 99%    | 98%       |
| 🞻 Valid Axis V GAF Score | 99%    | 96%       |