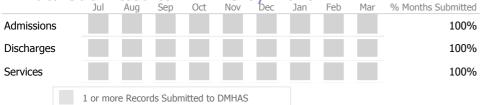

#### Data Submitted to DMHAS by Month

|            |   | Jul    | Aug       | Sep     | Oct       | Nov   | Dec | Jan | Feb | Mar | % Months Submitted |
|------------|---|--------|-----------|---------|-----------|-------|-----|-----|-----|-----|--------------------|
| Admissions | S |        |           |         |           |       |     |     |     |     | 89%                |
| Discharges | 5 |        |           |         |           |       |     |     |     |     | 100%               |
| Services   |   |        |           |         |           |       |     |     |     |     | 100%               |
|            |   | 1 or m | ore Recoi | ds Subn | nitted to | DMHAS |     |     |     |     |                    |