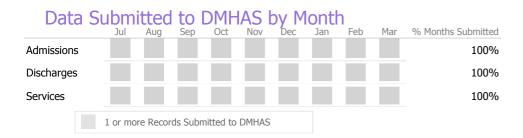

#### Data Submitted to DMHAS by Month

|            | J   | ul A   | Aug    | Sep     | Oct       | Nov   | Dec | Jan | Feb | Mar | % Months Submitted |
|------------|-----|--------|--------|---------|-----------|-------|-----|-----|-----|-----|--------------------|
| Admissions |     |        |        |         |           |       |     |     |     |     | 67%                |
| Discharges |     |        |        |         |           |       |     |     |     |     | 89%                |
| Services   |     |        |        |         |           |       |     |     |     |     | 100%               |
|            | 1 0 | r more | Record | s Submi | tted to [ | OMHAS |     |     |     |     |                    |