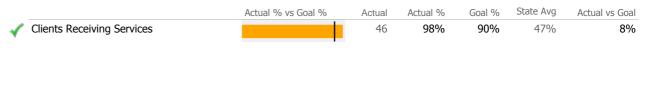

#### Service Utilization

|                            | Actual % vs Goal % | Actual | Actual % | Goal % | State Avg | Actual vs Goal |   |
|----------------------------|--------------------|--------|----------|--------|-----------|----------------|---|
| Clients Receiving Services |                    | 5      | 11%      | 90%    | 75%       | -79%           | - |
|                            |                    |        |          |        |           |                |   |
|                            |                    |        |          |        |           |                |   |
|                            |                    |        |          |        |           |                |   |
|                            |                    |        |          |        |           |                |   |

\* State Avg based on 36 Active Social Rehabilitation Programs