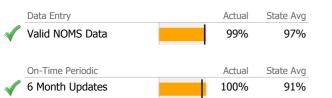

## Data Submission Quality

Valid Axis V GAF Score

|              | Data Entry             | Actual     | State Avg |
|--------------|------------------------|------------|-----------|
| $\checkmark$ | Valid NOMS Data        | 98%        | 98%       |
|              |                        |            |           |
|              | On-Time Periodic       | Actual     | State Avg |
| $\checkmark$ | 6 Month Updates        | 97%        | 95%       |
|              |                        |            |           |
|              | Cooccurring            | <br>Actual | State Avg |
| $\checkmark$ | MH Screen Complete     | 100%       | 89%       |
| $\checkmark$ | SA Screen Complete     | 100%       | 88%       |
|              |                        |            |           |
|              | Diagnosis              | Actual     | State Avg |
|              | Valid Axis I Diagnosis | 97%        | 98%       |