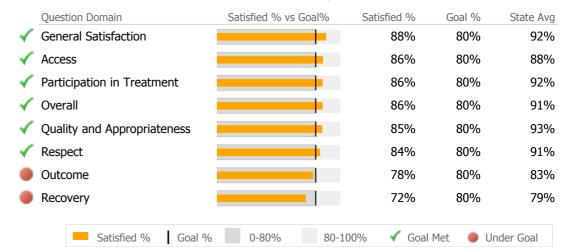

% |
|              | Outpatient                  | 194 | 13.3% |
|              | Intake                      | 81  | 5.6%  |
|              | Other                       | 73  | 5.0%  |
|              | Employment Services         | 57  | 3.9%  |
|              | Case Management             | 54  | 3.7%  |
|              | Social Rehabilitation       | 52  | 3.6%  |
|              | <b>Residential Services</b> | 8   | 0.5%  |
| Forensic MH  |                             |     |       |
| Fore         | nsics Community-based       | 265 | 18.2% |
| Addiction    |                             |     |       |
| Fore         | nsics Community-based       | 97  | 6.7%  |
|              |                             |     |       |

#### Consumer Satisfaction Survey (Based on 242 FY17 Surveys)



#### **Client Demographics**

Age 18-25 26-34 35-44 45-54 55-64 65+

Ethnicity Non-Hispanic Unknown Hispanic-Other Hisp-Puerto Rican Hispanic-Cuban Hispanic-Mexican

|   | #        | %      | State Avg | Gender                          |       | #       | %       | State Avg |
|---|----------|--------|-----------|---------------------------------|-------|---------|---------|-----------|
|   | 154      | 15%    | 13%       | Male <mark>–</mark>             |       | 651     | 64%     | 60%       |
|   | 181      | 18%    | 24%       | Female                          |       | 367     | 36%     | 40%       |
|   | 154      | 15%    | 20%       | Transgender                     |       | 6       | 1%      | 0%        |
|   | 190      | 19%    | 21%       |                                 |