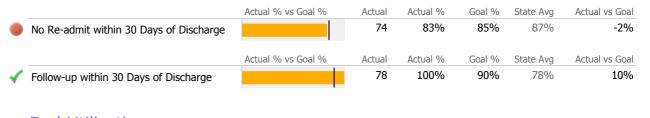

#### **Discharge Outcomes**

|                                      | Actual % vs Goal % | Actual | Actual % | Goal % | State Avg | Actual vs Goal |  |
|--------------------------------------|--------------------|--------|----------|--------|-----------|----------------|--|
| Treatment Completed Successfully     |                    | N/A    | N/A      | 50%    | 44%       | N/A            |  |
| Recovery                             |                    |        |          |        |           |                |  |
| National Recovery Measures (NOMS)    | Actual % vs Goal % | Actual | Actual % | Goal % | State Avg | Actual vs Goal |  |
| Employed                             |                    | N/A    | N/A      | 30%    | 23%       | -30%           |  |
| Improved/Maintained Axis V GAF Score | ·                  | N/A    | N/A      | 75%    | 51%       | -75%           |  |
| Social Support                       |                    | N/A    | N/A      | 60%    | 69%       | -60%           |  |
| Stable Living Situation              |                    | N/A    | N/A      | 95%    | 85%       | -95%           |  |
| Service Utilization                  |                    |        |          |        |           |                |  |
|                                      | Actual % vs Goal % | Actual | Actual % | Goal % | State Avg | Actual vs Goal |  |
| Clients Receiving Services           |                    | N/A    | N/A      | 90%    | 88%       | N/A            |  |