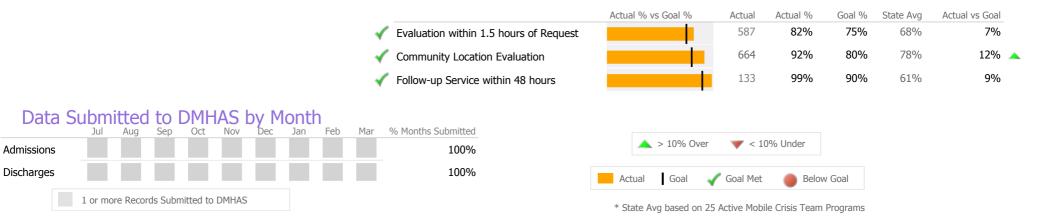

#### Crisis

|                                                |                               | Actual % vs Goal % | Actual | Actual % | Goal % | State Avg | Actual vs Goal |   |
|------------------------------------------------|-------------------------------|--------------------|--------|----------|--------|-----------|----------------|---|
| Evaluation                                     | n within 1.5 hours of Request |                    | 11     | 58%      | 75%    | 68%       | -17%           | - |
| Communi                                        | ty Location Evaluation        |                    | 7      | 37%      | 80%    | 78%       | -43%           | - |
| 🗸 Follow-up                                    | Service within 48 hours       |                    | 6      | 100%     | 90%    | 61%       | 10%            |   |
| AS by Month<br>Nov Dec Jan Feb Mar % Months Si | ubmitted                      |                    |        |          |        |           |                |   |
|                                                |                               | ▲ > 10% Over       | ▼ < 10 | )% Under |        |           |                |   |

#### Data Submitted to DMHAS by Month

|      | <b>^</b> > | 10% Ove | r        | -    | < 10% | Unde | -     |      |
|------|------------|---------|----------|------|-------|------|-------|------|
| Actu | ıal        | Goal    | <b>√</b> | Goal | Met   |      | Below | Goal |

\* State Avg based on 25 Active Mobile Crisis Team Programs

| Measure        | Actual | 1 Yr Ago | Variance % |   |
|----------------|--------|----------|------------|---|
| Unique Clients | 65     | 69       | -6%        |   |
| Admits         | 8      | 14       | -43%       | , |
| Discharges     | 15     | 16       | -6%        |   |
| Service Hours  | 760    | 807      | -6%        |   |