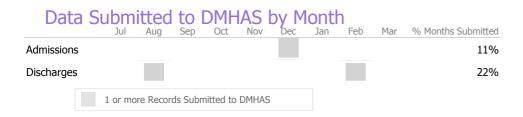

|            | Jul     | Aug       | Sep     | Oct       | Nov   | Dec | Jan | Feb | Mar | % Months Submitted |
|------------|---------|-----------|---------|-----------|-------|-----|-----|-----|-----|--------------------|
| Admissions |         |           |         |           |       |     |     |     |     | 100%               |
| Discharges |         |           |         |           |       |     |     |     |     | 100%               |
|            | 1 or mo | ore Recor | ds Subr | mitted to | DMHAS | 5   |     |     |     |                    |