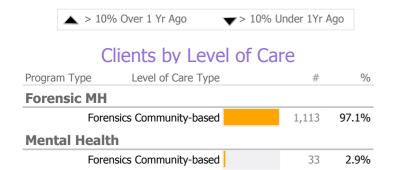

#### **Office of Forensic Evaluation**

Middletown, CT

Connecticut Dept of Mental Health and Addiction Services Provider Quality Dashboard

Reporting Period: July 2017 - March 2018 (Data as of Jun 13, 2018)

# **Provider Activity**

| Monthly Trend | Measure        | Actual | 1 Yr Ago | Variance % |   |
|---------------|----------------|--------|----------|------------|---|
|               | Unique Clients | 1,126  | 1,177    | -4%        |   |
|               | Admits         | 694    | 793      | -12%       | • |
|               | Discharges     | 699    | 770      | -9%        |   |
|               | Service Hours  |        | -        |            |   |



## **Client Demographics**



Survey Data Not Available

## **OFE - Bridgeport**

Office of Forensic Evaluation

Forensic MH - Forensics Community-based - Office of Forensic Evaluation

Connecticut Dept of Mental Health and Addiction Services

Program Quality Dashboard

Reporting Period: July 2017 - March 2018 (Data as of Jun 13, 2018)

# **Program Activity**

| Measure        | Actual | 1 Yr Ago | Variance % |   |
|----------------|--------|----------|------------|---|
| Unique Clients | 225    | 266      | -15%       | • |
| Admits         | 228    | 251      | -9%        |   |
| Discharges     | 212    | 265      | -20%       | • |

|            | Jul     | Aug       | Sep     | Oct       | Nov   | Dec | Jan | Feb | Mar | % Months Submitted |
|------------|---------|-----------|------