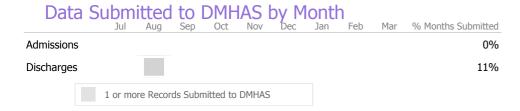

Data Submitted to DMHAS by Month

Jul Aug Sep Oct Nov Dec Jan Feb Mar % Months Submitted

Admissions 56%

Discharges 78%

<sup>\*</sup> State Avg based on 0 Active Office of Forensic Evaluation Programs