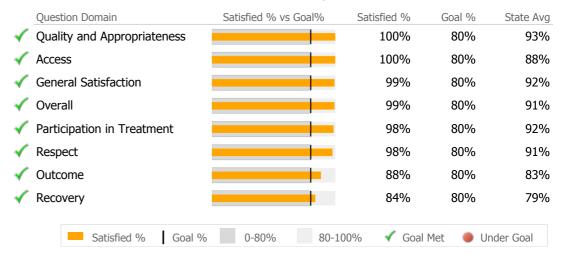

#### **New Milford Hospital**

New Milford, CT

## Connecticut Dept of Mental Health and Addiction Services Provider Quality Dashboard

Reporting Period: July 2017 - March 2018 (Data as of Jun 13, 2018)



## Consumer Satisfaction Survey (Based on 130 FY17 Surveys)



## **Client Demographics**

Age 18-25 26-34 35-44 45-54 55-64 65+

Ethnicity Non-Hispanic Hispanic-Other Hisp-Puerto Rican

Unknown

Hispanic-Mexican Hispanic-Cuban

|       | #        | %      | State Avg    | Gender                          |   | #       | %         | State Avg    |     |
|-------|----------|--------|--------------|---------------------------------|---|---------|-----------|--------------|-----|
|       | 35       | 9%     | 13%          | Female                          |   | 261     | 64%       | ۸            | 40% |
|       | 76       | 19%    | 24%          | Male                            |   | 149     | 36%       | $\mathbf{T}$ | 60% |
|       | 63       | 15%    | 20%          | Transgender                     |   |         |           |              | 0%  |
|