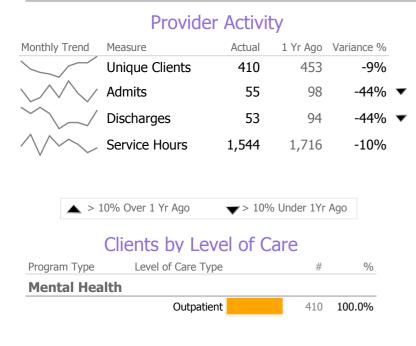

# **Program Activity**

| Measure        | Actual | 1 Yr Ago | Variance % |   |
|----------------|--------|----------|------------|---|
| Unique Clients | 410    | 453      | -9%        |   |
| Admits         | 55     | 98       | -44%       | 7 |
| Discharges     | 53     | 94       | -44%       | 7 |
| Service Hours  | 1,544  | 1,716    | -10%       |   |