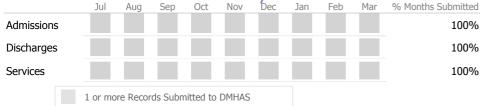

|               |                 |               |                  |                      |
|                                               | Actual % vs Goal % | Actual        | Actual %        | Goal %        | State Avg        | Actual vs Goal       |
| Clients Receiving Services                    | Actual % vs Goal % | Actual<br>328 | Actual %<br>92% | Goal %<br>90% | State Avg<br>88% | Actual vs Goal<br>2% |
| Clients Receiving Services Service Engagement | Actual % vs Goal % |               |                 |               | 5                |                      |
| 2                                             | Actual % vs Goal % |               |                 |               | 5                |                      |

### Data Submitted to DMHAS by Month