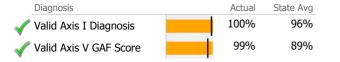

# Data Submission Quality

| Data Entry  |          | Actual | State Avg |
|-------------|----------|--------|-----------|
|             | S Data   | 100%   | 94%       |
| On-Time Pe  | riodic   | Actual | State Avg |
| 6 Month U   | pdates   | 25%    | 69%       |
|             |          |        |           |
| Cooccurring |          | Actual | State Avg |
| MH Screen   | Complete | 95%    | 87%       |
| 💉 SA Screen | Complete | 98%    | 87%       |
|             |          |        |           |