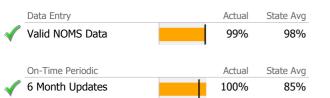

## Data Submission Quality

| Data Entry           | Actual | State Avg |
|----------------------|--------|-----------|
| Valid NOMS Data      | 100%   | 99%       |
|                      |        |           |
| On-Time Periodic     | Actual | State Avg |
| 🧹 6 Month Updates    | 100%   | 77%       |
| •                    |        |           |
| Cooccurring          | Actual | State Avg |
| 🗸 MH Screen Complete | 100%   | 86%       |
| 🞻 SA Screen Complete | 100%   | 86%       |
|                      |        |           |
|                      |        |           |