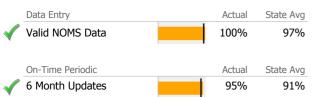

## Data Submission Quality

| Data Entry           | Actual | State Avg |
|----------------------|--------|-----------|
| Valid NOMS Data      | 100%   | 99%       |
|                      |        |           |
| On-Time Periodic     | Actual | State Avg |
| 🧹 6 Month Updates    | 100%   | 77%       |
| •                    |        |           |
| Cooccurring          | Actual | State Avg |
| 🗸 MH Screen Complete | 100%   | 86%       |
| 🞻 SA Screen Complete | 100%   | 86%       |
|                      |        |           |
|                      |        |           |

| Diagnosis                | Actual | State Avg |  |
|--------------------------|--------|-----------|--|
| 🞻 Valid Axis I Diagnosis | 100%   | 98%       |  |
| Valid Axis V GAF Score   | 100%   | 96%       |  |