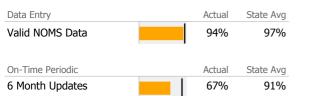

## Data Submission Quality

| Data Entry           | Actual | State Avg |
|----------------------|--------|-----------|
| Valid NOMS Data      | 100%   | 99%       |
|                      |        |           |
| On-Time Periodic     | Actual | State Avg |
| 🧹 6 Month Updates    | 100%   | 77%       |
| •                    |        |           |
| Cooccurring          | Actual | State Avg |
| 🗸 MH Screen Complete | 100%   | 86%       |
| 🞻 SA Screen Complete | 100%   | 86%       |
|                      |        |           |
|                      |        |           |