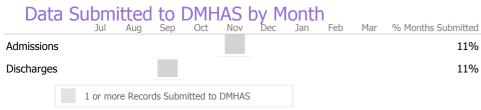

### Data Submitted to DMHAS by Month

|           |   | Jul     | Aug      | Sep     | Oct       | Nov   | Dec | Jan | Feb | Mar | % Months Submitted |
|-----------|---|---------|----------|---------|-----------|-------|-----|-----|-----|-----|--------------------|
| Admission | S |         |          |         |           |       |     |     |     |     | 0%                 |
| Discharge | S |         |          |         |           |       |     |     |     |     | 0%                 |
|           |   | 1 or mo | ore Reco | ds Subr | nitted to | DMHAS |     |     |     |     |                    |