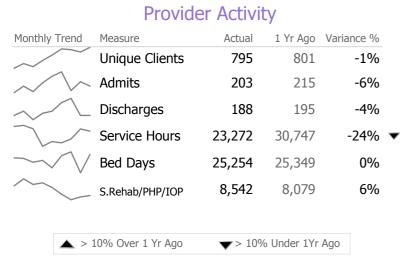

### **Program Activity**

| Measure                      | Actual | 1 Yr Ago | Variance % |
|------------------------------|--------|----------|------------|
| Unique Clients               | 265    | 278      | -5%        |
| Admits                       | 39     | 14       | 179% 🔺     |
| Discharges                   | 13     | 38       | -66% 🔻     |
| Service Hours                |        | -        |            |
| Social Rehab/PHP/IOP<br>Days | 8,542  | 8,079    | 6%         |