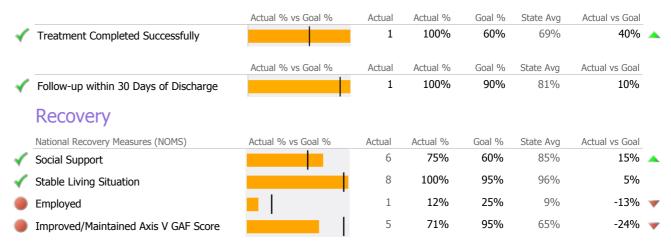

### Discharge Outcomes

|              |                                       | Actual % vs Goal % | Actual | Actual % | Goal % | State Avg | Actual vs Goal |   |
|--------------|---------------------------------------|--------------------|--------|----------|--------|-----------|----------------|---|
| $\checkmark$ | Treatment Completed Successfully      |                    | 1      | 100%     | 60%    | 69%       | 40%            |   |
|              |                                       |                    |        |          |        |           |                |   |
|              |                                       | Actual % vs Goal % | Actual | Actual % | Goal % | State Avg | Actual vs Goal |   |
| $\checkmark$ | Follow-up within 30 Days of Discharge |                    | 1      | 100%     | 90%    | 81%       | 10%            |   |
|              | Recovery                              |                    |        |          |        |           |                |   |
|              | National Recovery Measures (NOMS)     | Actual % vs Goal % | Actual | Actual % | Goal % | State Avg | Actual vs Goal |   |
| $\checkmark$ | Social Support                        |                    | 4      | 67%      | 60%    | 85%       | 7%             |   |
| $\checkmark$ | Stable Living Situation               |                    | 6      | 100%     | 95%    | 96%       | 5%             |   |
|              | Employed                              |                    | 0      | 0%       | 25%    | 9%        | -25%           | - |
|              | Improved/Maintained Axis V GAF Score  |                    | 0      | 0%       | 95%    | 65%       | -95%           | - |