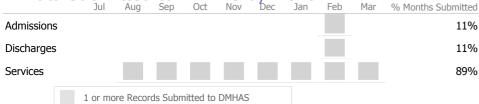

### Data Submitted to DMHAS by Month

|            | Jul     | Aug      | Sep      | Oct       | Nov   | Dec | Jan | Feb | Mar | % Months Submitted |
|------------|---------|----------|----------|-----------|-------|-----|-----|-----|-----|--------------------|
| Admissions |         |          |          |           |       |     |     |     |     | 11%                |
| Discharges |         |          |          |           |       |     |     |     |     | 11%                |
|            | 1 or mo | ore Reco | rds Subn | nitted to | DMHAS |     |     |     |     |                    |