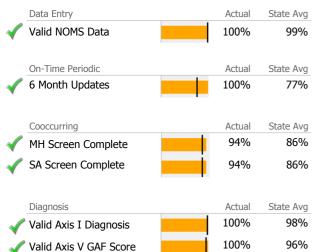

## Data Submission Quality

| Data Entry           | Actual | State Avg |
|----------------------|--------|-----------|
| Valid NOMS Data      | 100%   | 99%       |
|                      |        |           |
| On-Time Periodic     | Actual | State Avg |
| 🧹 6 Month Updates    | 100%   | 77%       |
| •                    |        |           |
| Cooccurring          | Actual | State Avg |
| 🗸 MH Screen Complete | 100%   | 86%       |
| 🞻 SA Screen Complete | 100%   | 86%       |
|                      |        |           |
|                      |        |           |

| Diagnosis                | Actual | State Avg |  |
|--------------------------|--------|-----------|--|
| 🞻 Valid Axis I Diagnosis | 100%   | 98%       |  |
| Valid Axis V GAF Score   | 100%   | 96%       |  |