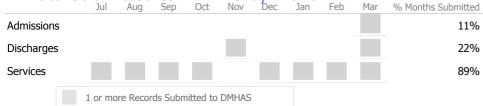

### Data Submitted to DMHAS by Month

|            | Jul     | Aug      | Sep      | Oct       | Nov   | Dec | Jan | Feb | Mar | % Months Submitted |
|------------|---------|----------|----------|-----------|-------|-----|-----|-----|-----|--------------------|
| Admissions |         |          |          |           |       |     |     |     |     | 11%                |
| Discharges |         |          |          |           |       |     |     |     |     | 11%                |
|            | 1 or mo | ore Reco | rds Subn | nitted to | DMHAS |     |     |     |     |                    |