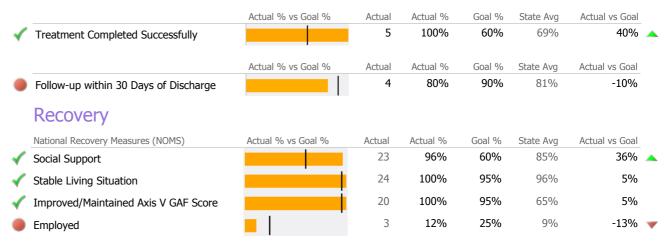

### **Discharge Outcomes**

|              |                                      | Actual % vs Goal % | Actual | Actual % | Goal % | State Avg | Actual vs Goal |   |
|--------------|--------------------------------------|--------------------|--------|----------|--------|-----------|----------------|---|
| V            | Treatment Completed Successfully     |                    | 9      | 100%     | 50%    | 66%       | 50%            |   |
|              | Recovery                             |                    |        |          |        |           |                |   |
|              | National Recovery Measures (NOMS)    | Actual % vs Goal % | Actual | Actual % | Goal % | State Avg | Actual vs Goal |   |
| $\checkmark$ | Social Support                       |                    | 69     | 93%      | 60%    | 88%       | 33%            |   |
| $\checkmark$ | Stable Living Situation              |                    | 74     | 100%     | 85%    | 97%       | 15%            |   |
| $\checkmark$ | Improved/Maintained Axis V GAF Score |                    | 61     | 95%      | 95%    | 76%       | 0%             |   |
|              | Employed                             | <b>–</b>           | 10     | 14%      | 25%    | 11%       | -11%           | • |
|              | Service Utilization                  |                    |        |          |        |           |                |   |
|              |                                      | Actual % vs Goal % | Actual | Actual % | Goal % | State Avg | Actual vs Goal |   |
| $\checkmark$ | Clients Receiving Services           |                    | 65     | 100%     | 90%    | 99%       | 10%            |   |