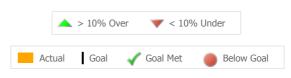

#### Question Domain Satisfied % vs Goal% Satisfied % Goal % State Avg Participation in Treatment 95% 92% 80% Overall 93% 80% 91% Quality and Appropriateness 93% 80% 93% General Satisfaction 80% 92% 93% 80% 88% Access 90% 80% 91% Respect 90% Outcome 83% 80% 83% Recovery 81% 80% 79% 🗸 Goal Met Goal % 0-80% 80-100% Satisfied % Under Goal