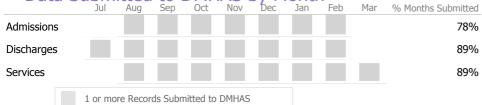

#### Data Submitted to DMHAS by Month

|                                      | Jul | Aug | Sep | Oct | Nov | Dec | Jan | Feb | Mar | % Months Submitted |
|--------------------------------------|-----|-----|-----|-----|-----|-----|-----|-----|-----|--------------------|
| Admissions                           |     |     |     |     |     |     |     |     |     | 89%                |
| Discharges                           |     |     |     |     |     |     |     |     |     | 78%                |
| 1 or more Records Submitted to DMHAS |     |     |     |     |     |     |     |     |     |                    |