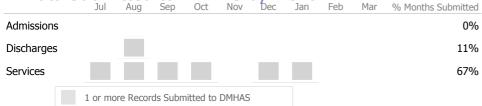

### Data Submitted to DMHAS by Month

|            | Jul    | Aug      | Sep     | Oct       | Nov   | Dec | Jan | Feb | Mar | % Months Submitted |
|------------|--------|----------|---------|-----------|-------|-----|-----|-----|-----|--------------------|
| Admissions |        |          |         |           |       |     |     |     |     | 67%                |
| Discharges |        |          |         |           |       |     |     |     |     | 56%                |
| Services   |        |          |         |           |       |     |     |     |     | 100%               |
|            | 1 or m | ore Reco | ds Subr | nitted to | DMHAS |     |     |     |     |                    |