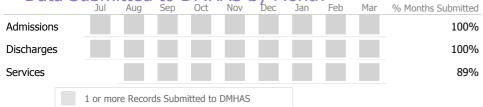

### Data Submitted to DMHAS by Month

|            | Jul    | Aug      | Sep     | Oct       | Nov   | Dec | Jan | Feb | Mar | % Months Submitted |
|------------|--------|----------|---------|-----------|-------|-----|-----|-----|-----|--------------------|
| Admissions |        |          |         |           |       |     |     |     |     | 67%                |
| Discharges |        |          |         |           |       |     |     |     |     | 56%                |
| Services   |        |          |         |           |       |     |     |     |     | 100%               |
|            | 1 or m | ore Reco | ds Subr | nitted to | DMHAS |     |     |     |     |                    |