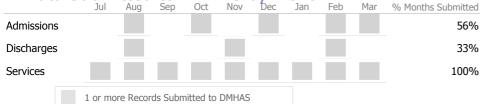

### Data Submitted to DMHAS by Month

|            | Jul    | Aug      | Sep     | Oct       | Nov   | Dec | Jan | Feb | Mar | % Months Submitted |
|------------|--------|----------|---------|-----------|-------|-----|-----|-----|-----|--------------------|
| Admissions |        |          |         |           |       |     |     |     |     | 67%                |
| Discharges |        |          |         |           |       |     |     |     |     | 56%                |
| Services   |        |          |         |           |       |     |     |     |     | 100%               |
|            | 1 or m | ore Reco | ds Subr | nitted to | DMHAS |     |     |     |     |                    |