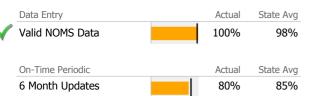

## Data Submission Quality

| Data Entry           | Actual | State Avg |
|----------------------|--------|-----------|
| Valid NOMS Data      | 100%   | 99%       |
|                      |        |           |
| On-Time Periodic     | Actual | State Avg |
| 🧹 6 Month Updates    | 100%   | 77%       |
| •                    |        |           |
| Cooccurring          | Actual | State Avg |
| 🗸 MH Screen Complete | 100%   | 86%       |
| 🞻 SA Screen Complete | 100%   | 86%       |
|                      |        |           |
|                      |        |           |