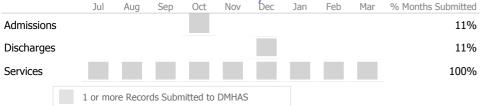

### Data Submitted to DMHAS by Month

|            | Jul     | Aug      | Sep      | Oct       | Nov   | Dec | Jan | Feb | Mar | % Months Submitted |
|------------|---------|----------|----------|-----------|-------|-----|-----|-----|-----|--------------------|
| Admissions |         |          |          |           |       |     |     |     |     | 11%                |
| Discharges |         |          |          |           |       |     |     |     |     | 11%                |
|            | 1 or mo | ore Reco | rds Subn | nitted to | DMHAS |     |     |     |     |                    |