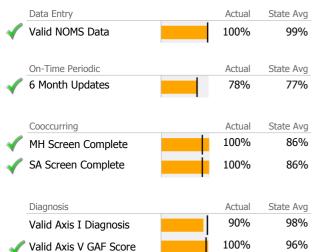

### Data Submission Quality

|              | Data Entry             | Actual | State Avg |
|--------------|------------------------|--------|-----------|
| $\checkmark$ | Valid NOMS Data        | 99%    | 99%       |
|              |                        |        |           |
|              | On-Time Periodic       | Actual | State Avg |
|              | 6 Month Updates        | 64%    | 77%       |
|              | Cooccurring            | Actual | State Avg |
| $\checkmark$ | MH Screen Complete     | 92%    | 86%       |
| <b>«</b>     | SA Screen Complete     | 92%    | 86%       |
|              | Diagnosis              | Actual | State Avg |
| $\checkmark$ | Valid Axis I Diagnosis | 100%   | 98%       |
| √            | Valid Axis V GAF Score | 100%   | 96%       |