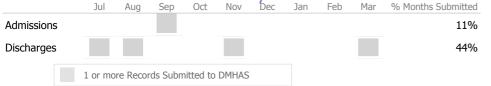

#### Data Submitted to DMHAS by Month

|            | Jul    | Aug       | Sep      | Oct       | Nov   | Dec | Jan | Feb | Mar | % Months Submitted |
|------------|--------|-----------|----------|-----------|-------|-----|-----|-----|-----|--------------------|
| Admissions |        |           |          |           |       |     |     |     |     | 44%                |
| Discharges |        |           |          |           |       |     |     |     |     | 33%                |
|            | 1 or m | ore Recoi | rds Subn | nitted to | DMHAS |     |     |     |     |                    |