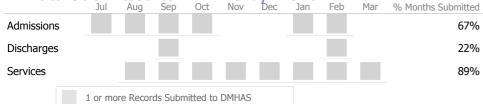

### Data Submitted to DMHAS by Month

|            | Jul    | Aug      | Sep     | Oct       | Nov   | Dec | Jan | Feb | Mar | % Months Submitted |
|------------|--------|----------|---------|-----------|-------|-----|-----|-----|-----|--------------------|
| Admissions |        |          |         |           |       |     |     |     |     | 67%                |
| Discharges |        |          |         |           |       |     |     |     |     | 56%                |
| Services   |        |          |         |           |       |     |     |     |     | 100%               |
|            | 1 or m | ore Reco | ds Subr | nitted to | DMHAS |     |     |     |     |                    |