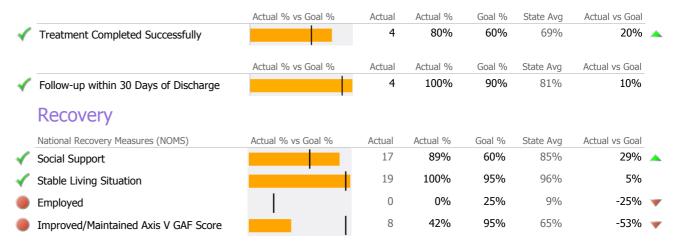

### **Discharge Outcomes**

|                                   | Actual % vs Goal % | Actual | Actual % | Goal % | State Avg | Actual vs Goal |   |
|-----------------------------------|--------------------|--------|----------|--------|-----------|----------------|---|
| Treatment Completed Successfully  |                    | 16     | 94%      | 50%    | 66%       | 44%            | - |
| Recovery                          |                    |        |          |        |           |                |   |
| National Recovery Measures (NOMS) | Actual % vs Goal % | Actual | Actual % | Goal % | State Avg | Actual vs Goal |   |
| Social Support                    |                    | 58     | 88%      | 60%    | 88%       | 28%            |   |
| Stable Living Situation           | · · · · ·          | 61     | 92%      | 85%    | 97%       | 7%             |   |
| Employed                          |                    | 2      | 3%       | 25%    | 11%       | -22%           | - |
| Service Utilization               |                    |        |          |        |           |                |   |
|                                   | Actual % vs Goal % | Actual | Actual % | Goal % | State Avg | Actual vs Goal |   |
| Clients Receiving Services        |                    | 49     | 100%     | 90%    | 99%       | 10%            |   |