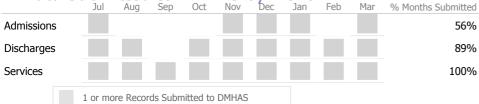

### Data Submitted to DMHAS by Month

|            | Jul    | Aug      | Sep     | Oct       | Nov   | Dec | Jan | Feb | Mar | % Months Submitted |
|------------|--------|----------|---------|-----------|-------|-----|-----|-----|-----|--------------------|
| Admissions |        |          |         |           |       |     |     |     |     | 67%                |
| Discharges |        |          |         |           |       |     |     |     |     | 56%                |
| Services   |        |          |         |           |       |     |     |     |     | 100%               |
|            | 1 or m | ore Reco | ds Subr | nitted to | DMHAS |     |     |     |     |                    |