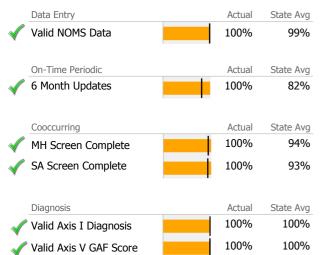

### Data Submission Quality

| Data Entry               | Actual | State Avg |
|--------------------------|--------|-----------|
| 🗸 Valid NOMS Data        | 100%   | 99%       |
|                          |        |           |
| On-Time Periodic         | Actual | State Avg |
| ✓ 6 Month Updates        | 96%    | 86%       |
| Cooccurring              | Actual | State Avg |
| √ MH Screen Complete     | 100%   | 94%       |
| 🞻 SA Screen Complete     | 100%   | 95%       |
|                          |        |           |
| Diagnosis                | Actual | State Avg |
| 🞻 Valid Axis I Diagnosis | 100%   | 95%       |
| 🗸 Valid Axis V GAF Score | 100%   | 95%       |