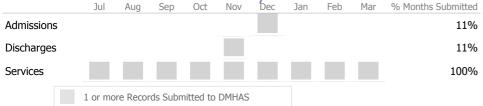

### Data Submitted to DMHAS by Month

|            | Jul     | Aug      | Sep      | Oct       | Nov   | Dec | Jan | Feb | Mar | % Months Submitted |
|------------|---------|----------|----------|-----------|-------|-----|-----|-----|-----|--------------------|
| Admissions |         |          |          |           |       |     |     |     |     | 11%                |
| Discharges |         |          |          |           |       |     |     |     |     | 11%                |
|            | 1 or mo | ore Reco | rds Subn | nitted to | DMHAS |     |     |     |     |                    |