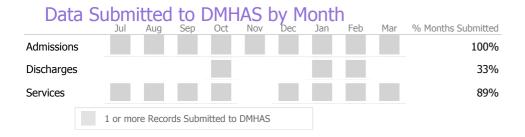

### Data Submitted to DMHAS by Month

|            | Jul    | Aug      | Sep     | Oct       | Nov   | Dec | Jan | Feb | Mar | % Months Submitted |
|------------|--------|----------|---------|-----------|-------|-----|-----|-----|-----|--------------------|
| Admissions |        |          |         |           |       |     |     |     |     | 67%                |
| Discharges |        |          |         |           |       |     |     |     |     | 56%                |
| Services   |        |          |         |           |       |     |     |     |     | 100%               |
|            | 1 or m | ore Reco | ds Subr | nitted to | DMHAS |     |     |     |     |                    |