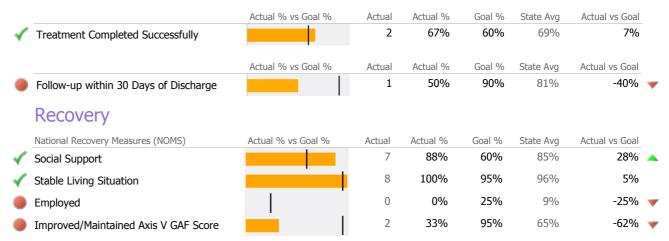

### Discharge Outcomes

|              |                                       | Actual % vs Goal % | Actual | Actual % | Goal % | State Avg | Actual vs Goal |   |
|--------------|---------------------------------------|--------------------|--------|----------|--------|-----------|----------------|---|
| $\checkmark$ | Treatment Completed Successfully      |                    | 1      | 100%     | 60%    | 69%       | 40%            |   |
|              |                                       |                    |        |          |        |           |                |   |
|              |                                       | Actual % vs Goal % | Actual | Actual % | Goal % | State Avg | Actual vs Goal |   |
| $\checkmark$ | Follow-up within 30 Days of Discharge |                    | 1      | 100%     | 90%    | 81%       | 10%            |   |
|              | Recovery                              |                    |        |          |        |           |                |   |
|              | National Recovery Measures (NOMS)     | Actual % vs Goal % | Actual | Actual % | Goal % | State Avg | Actual vs Goal |   |
| $\checkmark$ | Social Support                        |                    | 4      | 67%      | 60%    | 85%       | 7%             |   |
| $\checkmark$ | Stable Living Situation               |                    | 6      | 100%     | 95%    | 96%       | 5%             |   |
|              | Employed                              |                    | 0      | 0%       | 25%    | 9%        | -25%           | - |
|              | Improved/Maintained Axis V GAF Score  |                    | 0      | 0%       | 95%    | 65%       | -95%           | - |