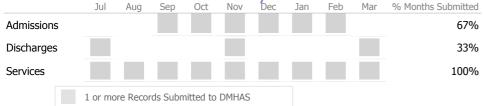

### Data Submitted to DMHAS by Month

|            | Jul    | Aug      | Sep     | Oct       | Nov   | Dec | Jan | Feb | Mar | % Months Submitted |
|------------|--------|----------|---------|-----------|-------|-----|-----|-----|-----|--------------------|
| Admissions |        |          |         |           |       |     |     |     |     | 67%                |
| Discharges |        |          |         |           |       |     |     |     |     | 56%                |
| Services   |        |          |         |           |       |     |     |     |     | 100%               |
|            | 1 or m | ore Reco | ds Subr | nitted to | DMHAS |     |     |     |     |                    |