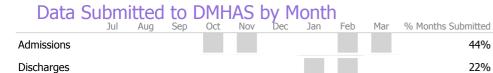

#### Data Submitted to DMHAS by Month

|            | Jul    | Aug       | Sep      | Oct       | Nov   | Dec | Jan | Feb | Mar | % Months Submitted |
|------------|--------|-----------|----------|-----------|-------|-----|-----|-----|-----|--------------------|
| Admissions |        |           |          |           |       |     |     |     |     | 44%                |
| Discharges |        |           |          |           |       |     |     |     |     | 33%                |
|            | 1 or m | ore Recoi | rds Subn | nitted to | DMHAS |     |     |     |     |                    |