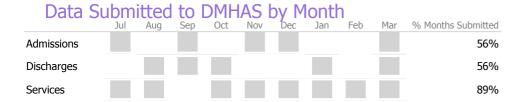

### Data Submitted to DMHAS by Month

|            | Jul    | Aug      | Sep     | Oct       | Nov   | Dec | Jan | Feb | Mar | % Months Submitted |
|------------|--------|----------|---------|-----------|-------|-----|-----|-----|-----|--------------------|
| Admissions |        |          |         |           |       |     |     |     |     | 67%                |
| Discharges |        |          |         |           |       |     |     |     |     | 56%                |
| Services   |        |          |         |           |       |     |     |     |     | 100%               |
|            | 1 or m | ore Reco | ds Subr | nitted to | DMHAS |     |     |     |     |                    |