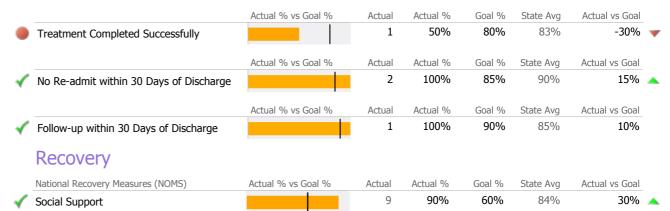

### Discharge Outcomes

|              |                                       | Actual % vs Goal % | Actual | Actual % | Goal % | State Avg | Actual vs Goal |   |
|--------------|---------------------------------------|--------------------|--------|----------|--------|-----------|----------------|---|
| $\checkmark$ | Treatment Completed Successfully      |                    | 1      | 100%     | 60%    | 69%       | 40%            |   |
|              |                                       |                    |        |          |        |           |                |   |
|              |                                       | Actual % vs Goal % | Actual | Actual % | Goal % | State Avg | Actual vs Goal |   |
| $\checkmark$ | Follow-up within 30 Days of Discharge |                    | 1      | 100%     | 90%    | 81%       | 10%            |   |
|              | Recovery                              |                    |        |          |        |           |                |   |
|              | National Recovery Measures (NOMS)     | Actual % vs Goal % | Actual | Actual % | Goal % | State Avg | Actual vs Goal |   |
| $\checkmark$ | Social Support                        |                    | 4      | 67%      | 60%    | 85%       | 7%             |   |
| $\checkmark$ | Stable Living Situation               |                    | 6      | 100%     | 95%    | 96%       | 5%             |   |
|              | Employed                              |                    | 0      | 0%       | 25%    | 9%        | -25%           | - |
|              | Improved/Maintained Axis V GAF Score  |                    | 0      | 0%       | 95%    | 65%       | -95%           | - |