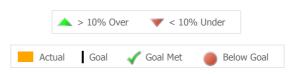

#### Question Domain Satisfied % vs Goal% Satisfied % Goal % State Avg Participation in Treatment 95% 92% 80% Overall 93% 80% 91% Quality and Appropriateness 93% 80% 93% General Satisfaction 80% 92% 93% 80% 88% Access 90% 80% 91% Respect 90% Outcome 83% 80% 83% Recovery 81% 80% 79% 🗸 Goal Met Goal % 0-80% 80-100% Satisfied % Under Goal